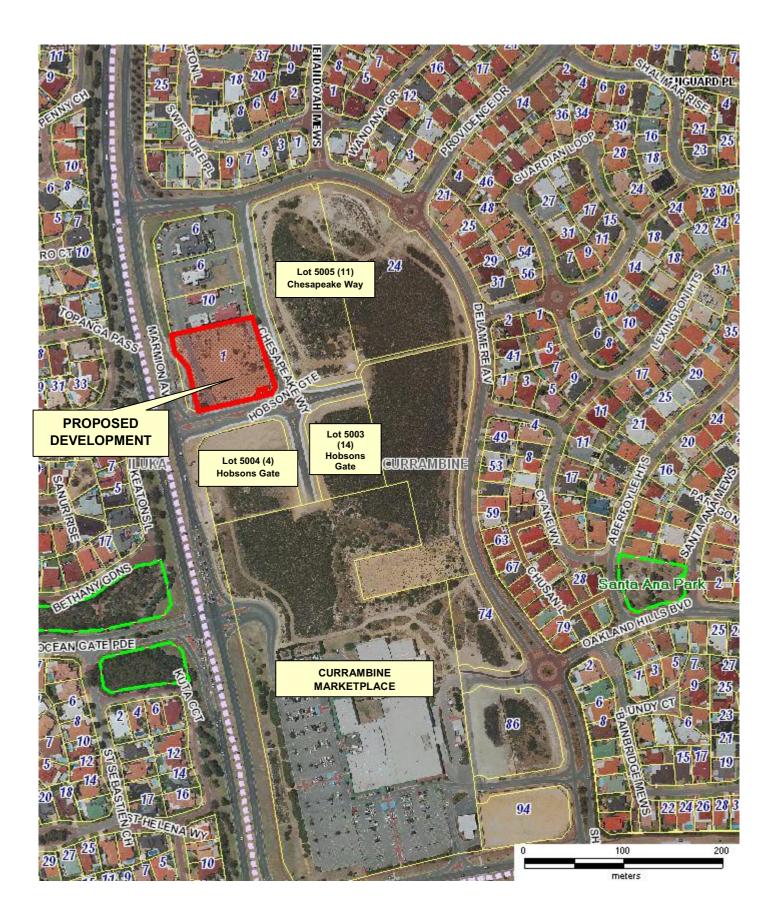

EASEMENT H223418. A right of carriageway over the portion of the within land marked 'A' on the map in the margin, together with the right to park over the portion of the within land marked 'B' on the said map, all as set out in the said Easement is granted to the City of Joondalup. Registered 14.9.99 at 15.54 hrs.