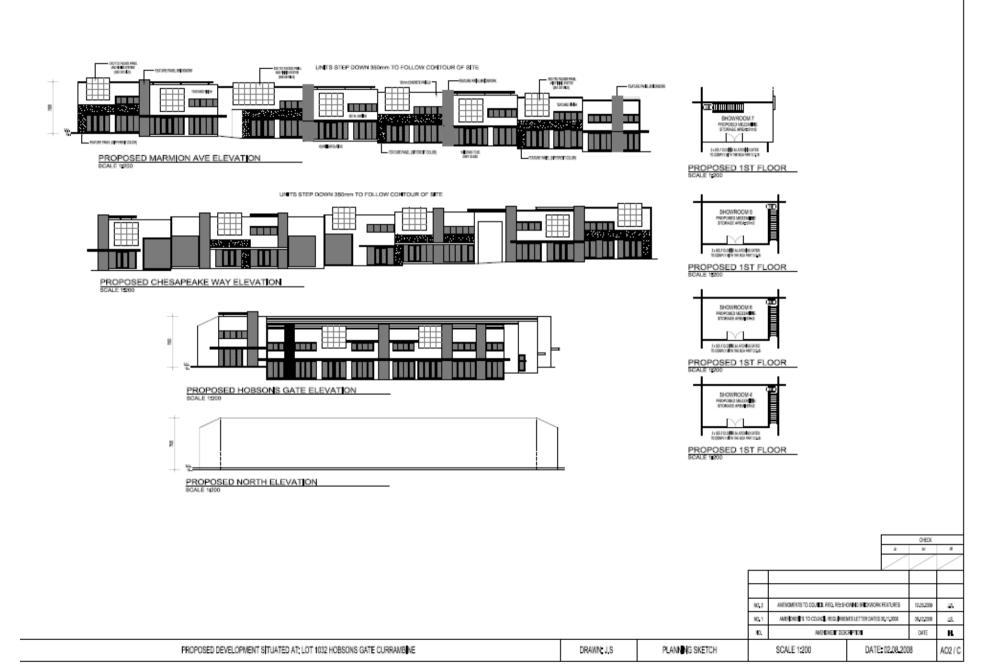

PROPOSED 1ST FLOOR SCALE 1:200

PROPOSED 1ST FLOOR SCALE 1:200

## PROPOSED 1ST FLOOR SCALE 1:200

PROPOSED CHESAPEAKE WAY ELEVATION SCALE 1:200

Page 2 of 2

Figure 1 - View of Proposed Development from Hobsons Gate.

Figure 2 - View of Proposed Development from Marmion Ave.