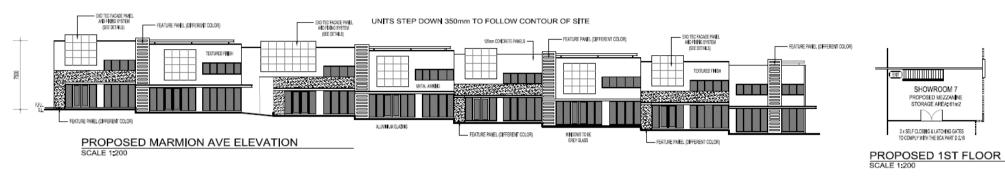

## PROPOSED 1ST FLOOR SCALE 1:200

PROPOSED CHESAPEAKE WAY ELEVATION SCALE 1:200

Page 2 of 2

Figure 1 - View of Proposed Development from Hobsons Gate.

Figure 2 - View of Proposed Development from Marmion Ave.