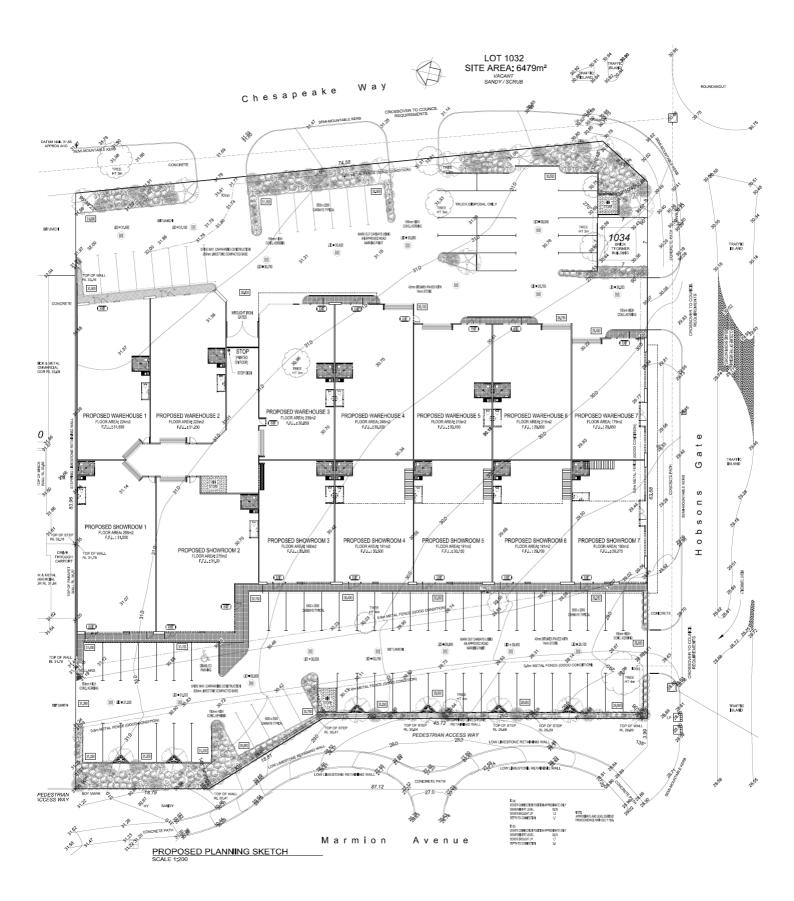

PROPOSED 1ST FLOOR SCALE 1:200

PROPOSED 1ST FLOOR SCALE 1:200

## PROPOSED 1ST FLOOR SCALE 1:200

PROPOSED CHESAPEAKE WAY ELEVATION SCALE 1:200

Page 2 of 2

Figure 1 - View of Proposed Development from Hobsons Gate.

Figure 2 - View of Proposed Development from Marmion Ave.