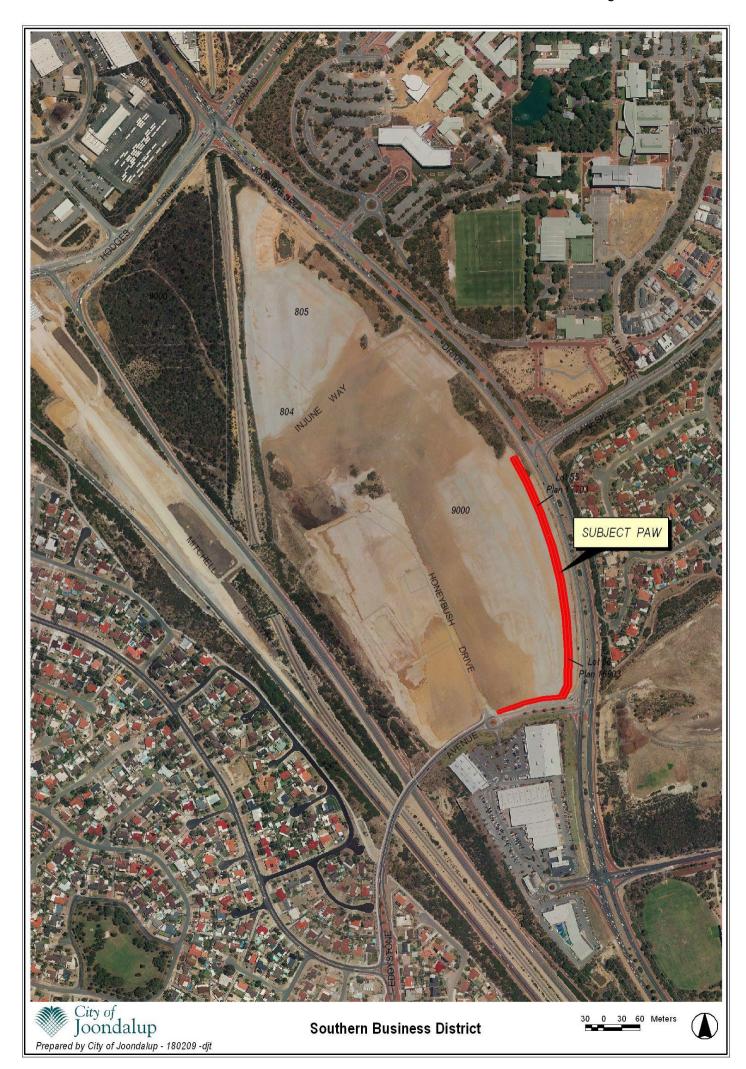

LANDSCAPE BUFFER ALONG JOONDALUP DRIVE

Attachment 2 Page 1 of 2

Attachment 2 Page 2 of 2

Attachment 3 Page 1 of 1

EXISTING STRUCTURE PLAN - INCLUDING EXISTING PAW

EXISTING STRUCTURE PLAN - NO PAW