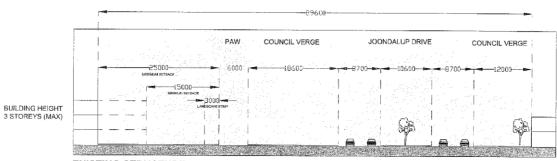

LANDSCAPE BUFFER ALONG JOONDALUP DRIVE

Attachment 2 Page 1 of 2

Attachment 2 Page 2 of 2

Attachment 3 Page 1 of 1

EXISTING STRUCTURE PLAN - INCLUDING EXISTING PAW

EXISTING STRUCTURE PLAN - NO PAW