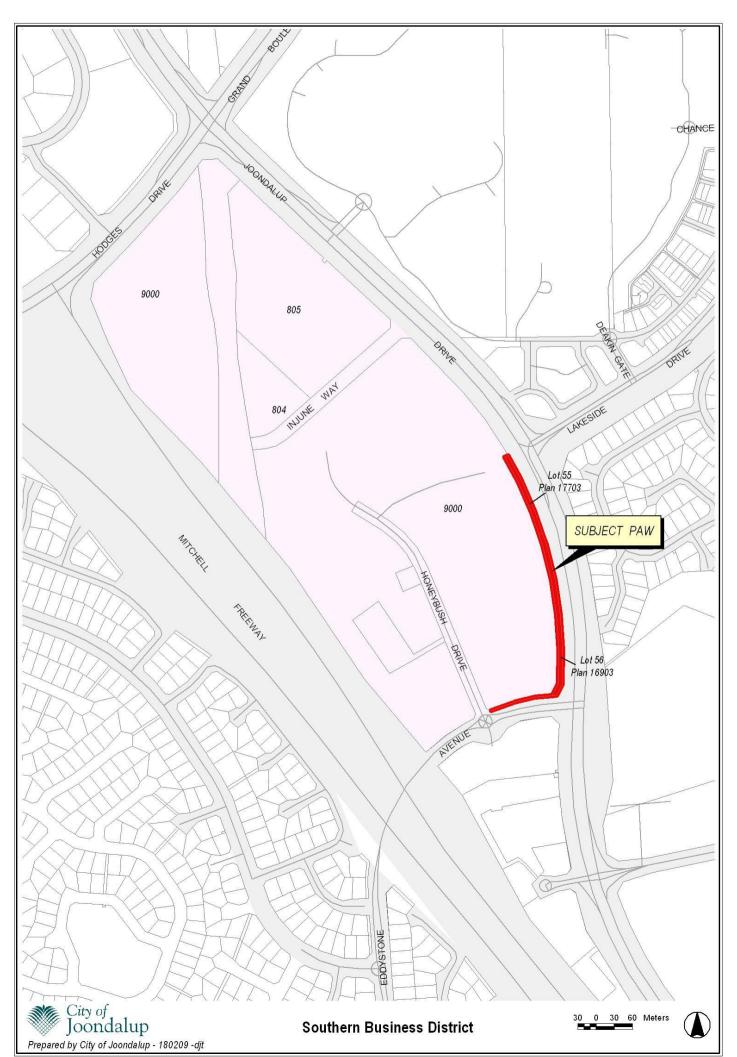

LANDSCAPE BUFFER ALONG JOONDALUP DRIVE

Attachment 2 Page 1 of 2

Attachment 2 Page 2 of 2

Attachment 3 Page 1 of 1

EXISTING STRUCTURE PLAN - INCLUDING EXISTING PAW

EXISTING STRUCTURE PLAN - NO PAW