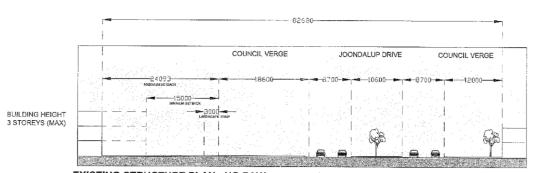

LANDSCAPE BUFFER ALONG JOONDALUP DRIVE

Attachment 2 Page 1 of 2

Attachment 2 Page 2 of 2

Attachment 3 Page 1 of 1

EXISTING STRUCTURE PLAN - INCLUDING EXISTING PAW

EXISTING STRUCTURE PLAN - NO PAW