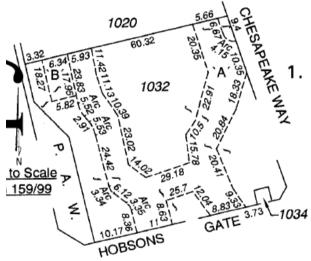

Attachment 3 Page 5 of 5

Figure 5 - View of Proposed Development from Chesapeake Way.

Attachment 4 Page 1 of 1

EASEMENT H223418. A right of carriageway over the portion of the within land marked 'A' on the map in the margin, together with the right to park over the portion of the within land marked 'B' on the said map, all as set out in the said Easement is granted to the City of Joondalup. Registered 14.9.99 at 15.54 hrs.