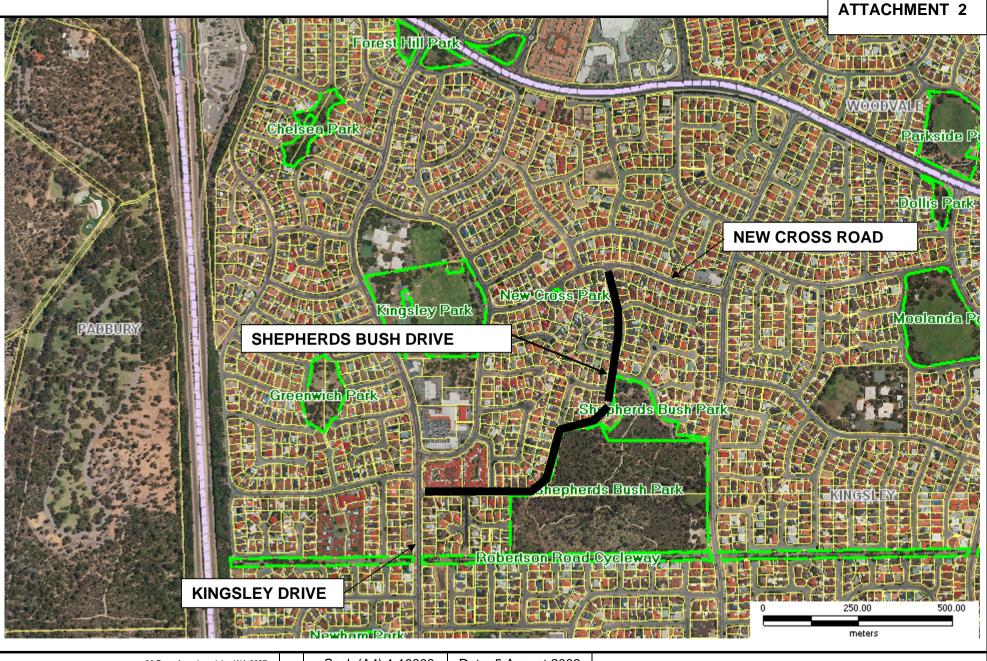

90 Boas Ave, Joondalup WA 6027 PO Box 21, Joondalup WA 6919 Ph: 08 9400 4000 Fax: 08 9300 1383 info@joondalup.wa.gov.au www.joondalup.wa.gov.au Scale(A4):1:6000

Date: 5 August 2009

DISCLAIMER: While every care is taken to ensure the accuracy of this data, the City of Joondalup makes no representations or warranties about its accuracy, completeness or suitability for any particular purpose and disclaims all liability for all expenses, losses, damages and costs which you might incur as a result of the data being inaccurate or incomplete in any way and for any reason.

LOCALITY PLAN CASTLEGATE WAY, WOODVALE





90 Boas Ave, Joondalup WA 6027 PO Box 21, Joondalup WA 6919 Ph: 08 9400 4000 Fax: 08 9300 1383 info@joondalup.wa.gov.au www.joondalup.wa.gov.au Scale(A4):1:10000

Date: 5 August 2009

DISCLAIMER: While every care is taken to ensure the accuracy of this data, the City of Joondalup makes no representations or warranties about its accuracy, completeness or suitability for any particular purpose and disclaims all liability for all expenses, losses, damages and costs which you might incur as a result of the data being inaccurate or incomplete in any way and for any reason.

LOCALITY PLAN
SHEPHERDS BUSH DRIVE, KINGSLEY