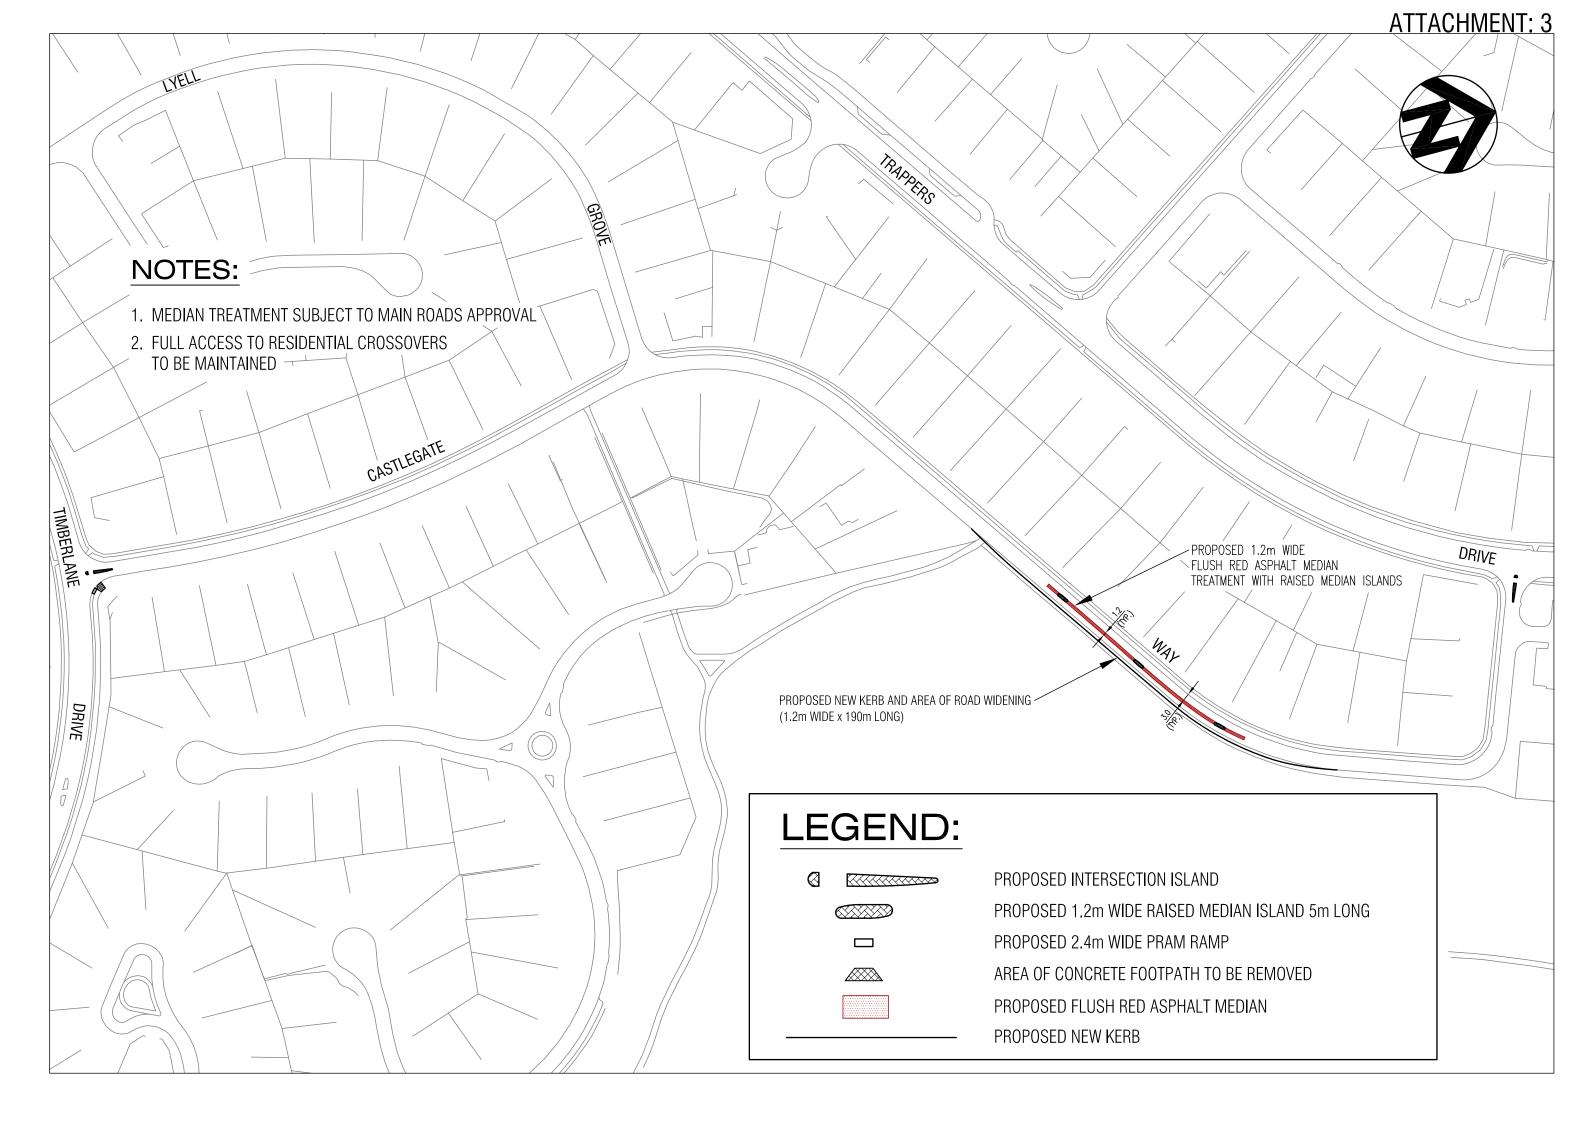

osses, damages and costs which you might incur as a result of the data being inaccurate or incomplete in any way and for any reason.

LOCALITY PLAN CASTLEGATE WAY, WOODVALE





90 Boas Ave, Joondalup WA 6027 PO Box 21, Joondalup WA 6919 Ph: 08 9400 4000 Fax: 08 9300 1383 info@joondalup.wa.gov.au www.joondalup.wa.gov.au Scale(A4):1:10000

Date: 5 August 2009

DISCLAIMER: While every care is taken to ensure the accuracy of this data, the City of Joondalup makes no representations or warranties about its accuracy, completeness or suitability for any particular purpose and disclaims all liability for all expenses, losses, damages and costs which you might incur as a result of the data being inaccurate or incomplete in any way and for any reason.

LOCALITY PLAN
SHEPHERDS BUSH DRIVE, KINGSLEY