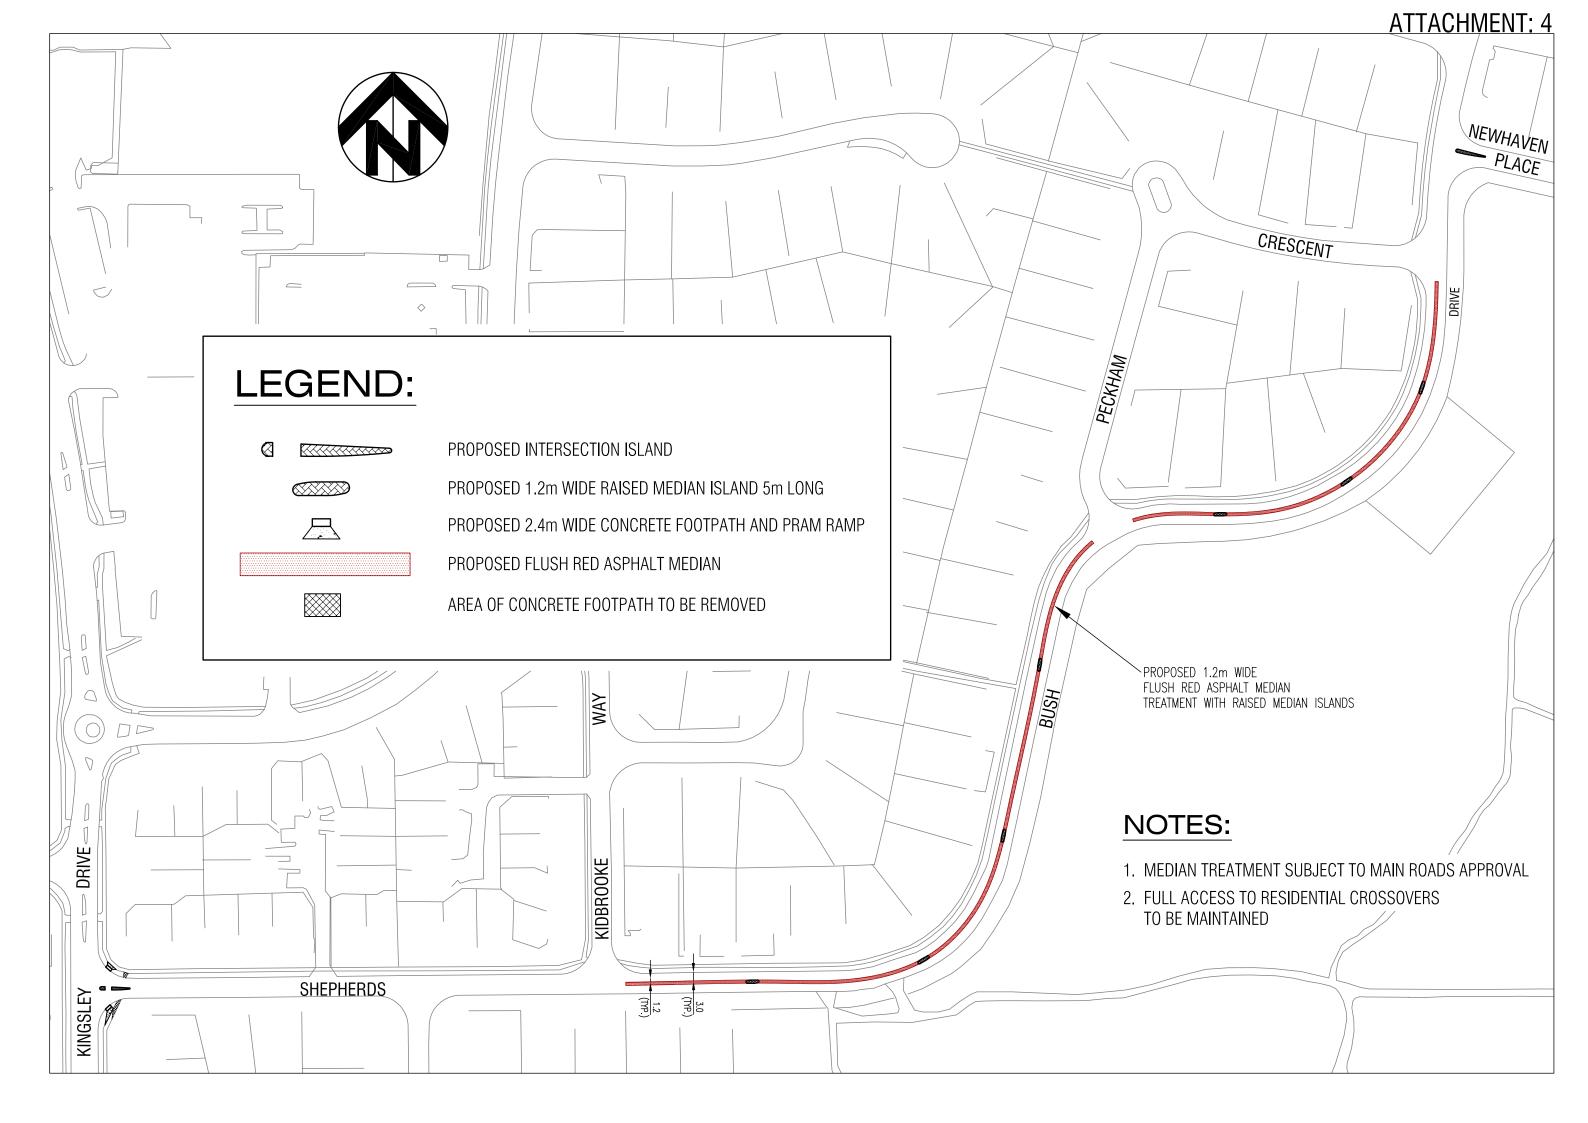

ses, damages and costs which you might incur as a result of the data being inaccurate or incomplete in any way and for any reason.

LOCALITY PLAN CASTLEGATE WAY, WOODVALE





90 Boas Ave, Joondalup WA 6027 PO Box 21, Joondalup WA 6919 Ph: 08 9400 4000 Fax: 08 9300 1383 info@joondalup.wa.gov.au www.joondalup.wa.gov.au Scale(A4):1:10000

Date: 5 August 2009

DISCLAIMER: While every care is taken to ensure the accuracy of this data, the City of Joondalup makes no representations or warranties about its accuracy, completeness or suitability for any particular purpose and disclaims all liability for all expenses, losses, damages and costs which you might incur as a result of the data being inaccurate or incomplete in any way and for any reason.

LOCALITY PLAN
SHEPHERDS BUSH DRIVE, KINGSLEY