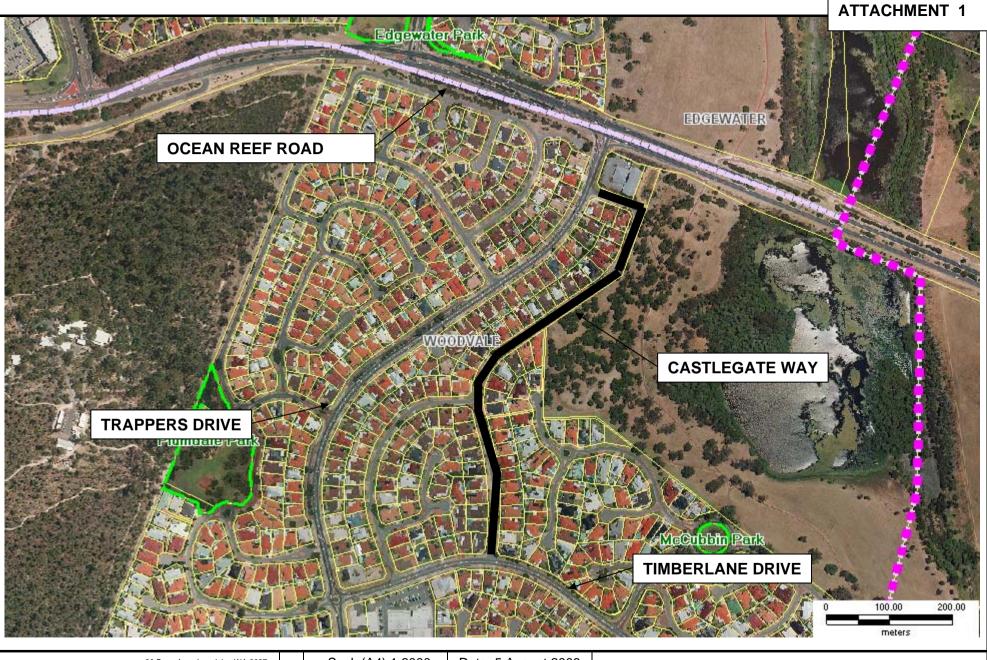

LOCALITY PLAN CASTLEGATE WAY, WOODVALE

90 Boas Ave, Joondalup WA 6027 PO Box 21, Joondalup WA 6919 Ph: 08 9400 4000 Fax: 08 9300 1383 info@joondalup.wa.gov.au www.joondalup.wa.gov.au Scale(A4):1:10000

Date: 5 August 2009