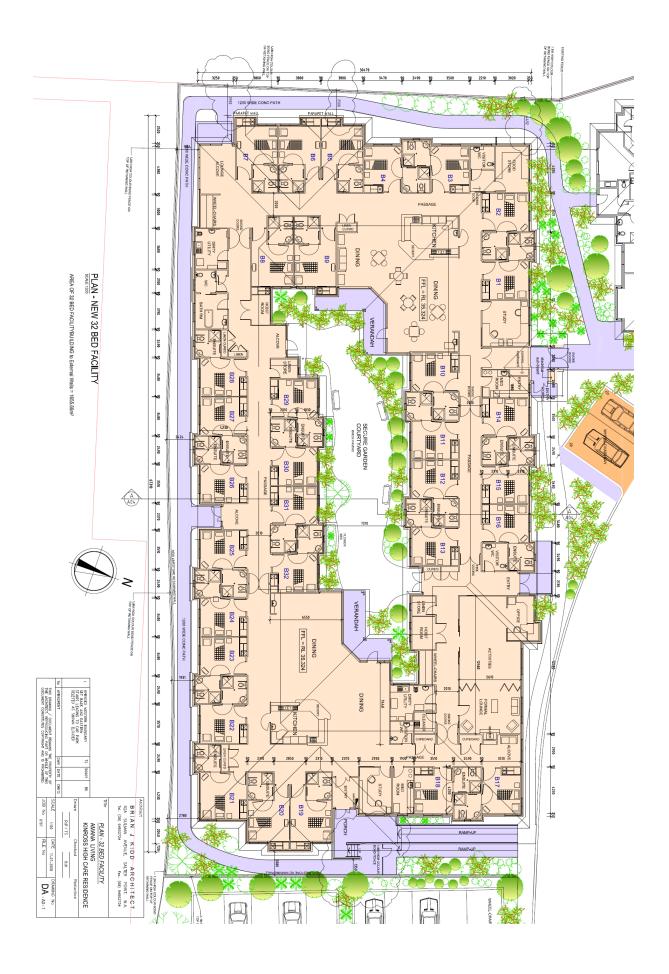

100.00

| THE ARCHITECT, REPRODUCING PART OR WHOLE OF THIS DOCUMENT CONSTITUTES COPYRIGHT AND IS PROHIBITED. | THIS DRAMING / DOCUMENT REMAINS THE PROPERTY OF |        |                   |                                             |                          |                       |                                                |           |           |                                                                                                           |                                                 |
|----------------------------------------------------------------------------------------------------|-------------------------------------------------|--------|-------------------|---------------------------------------------|--------------------------|-----------------------|------------------------------------------------|-----------|-----------|-----------------------------------------------------------------------------------------------------------|-------------------------------------------------|
| JOB No                                                                                             | SCALE                                           |        | Drawn             |                                             | Title                    | Tel                   | 500                                            | Architect | No        |                                                                                                           | -                                               |
| No 0707                                                                                            | 1500                                            | RJP/TS | -                 | ΔÞ                                          | 0                        | Tel. (08) 94502724    | A SUL                                          | ect       | AMENDMENT | BOUNDARY, AMEN<br>BOUNDARY SET E<br>NEW BIN STORES<br>A2 FOR CLARITY                                      | AMENDED CARPARK BA                              |
| 1                                                                                                  | 8                                               | SL     |                   | NR                                          | VER                      | 15023                 | § .                                            |           | -         | STORE                                                                                                     | TORP                                            |
| -                                                                                                  |                                                 |        | ~                 | 8 ≶                                         | 2                        | 124                   | , C                                            |           |           | ~ B = 6                                                                                                   | S E                                             |
| FILE No                                                                                            | DATE 1                                          |        | Checke            | VA LIVII<br>OSS HIC                         | ALL SI                   | 124                   | AVENUE                                         |           |           | BACK AND<br>BACK AND<br>REFER TO                                                                          | ARK BAYS<br>ASTERN                              |
| FILE No                                                                                            | DATE 10-10-08                                   | влк    | Checked           | AMANA LIVING<br>KINROSS HIGH CAR            | ALL SITE PLA             |                       | BRIAN J KIDD AN<br>42A SULMAN AVENUE, SALTE    |           |           | BOUNDARY, AMENDED WESTERN<br>BOUNDARY SET BACK AND ADDED<br>NEW BIN STOREAFER TO SHEET<br>A2 FOR CLARITY. | AMENDED CARPARK BAYS AND<br>LOCATION TO EASTERN |
|                                                                                                    | _                                               | влк    |                   | VA LIVING<br>OSS HIGH CARE RES              | ALL SITE PLAN 1:50       |                       | ŝ                                              |           | DWN       | NOED WESTERN<br>BACK AND ADDED<br>JREFER TO SHEET<br>Y.                                                   | Ts                                              |
| FILE No DA - A1-1                                                                                  | _                                               | BJK    | Checked Reduction | AMANA LIVING<br>KINROSS HIGH CARE RESIDENCE | OVER ALL SITE PLAN 1:500 | 724 Fax (08) 94502734 | J KIDD ARCHITECT<br>AVENUE, SALTER POINT. W.A. |           | DWN DATE  | NOED WESTERN<br>BACK AND ADDED<br>JEFER TO SHEET<br>Y.                                                    |                                                 |