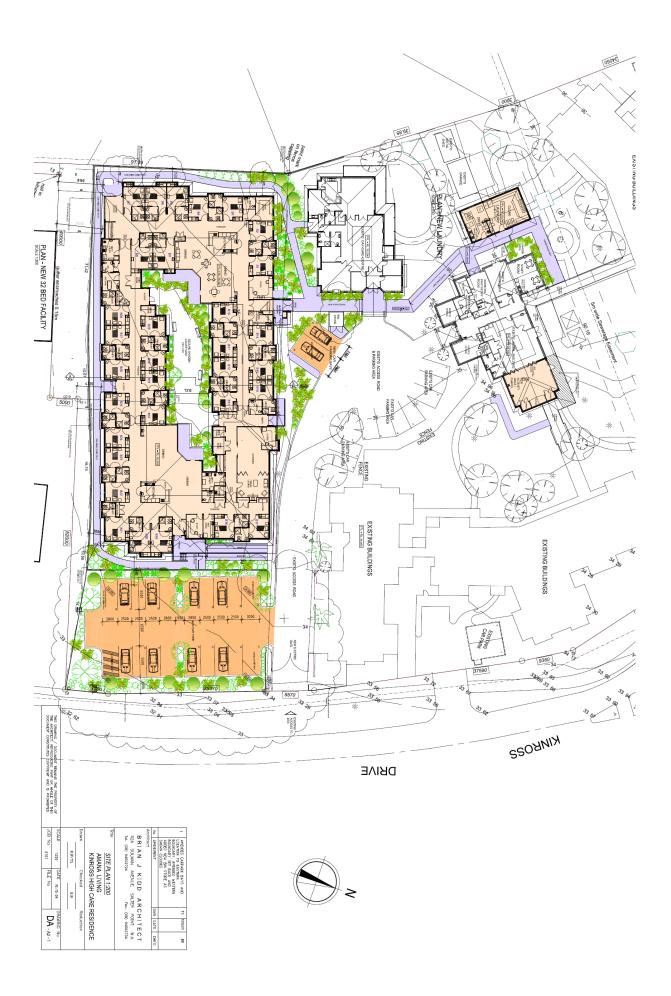

100.00

| THE ARCHITECT, REPRODUCING PART OR WHOLE OF THIS DOCUMENT CONSTITUTES COPYRIGHT AND IS PROHIBITED. | THIS DRAMING / DOCUMENT REMAINS THE PROPERTY OF |        |                   |                                             |                          |                       |                                                |           |           |                                                                                                           |                                                 |
|----------------------------------------------------------------------------------------------------|-------------------------------------------------|--------|-------------------|---------------------------------------------|--------------------------|-----------------------|------------------------------------------------|-----------|-----------|-----------------------------------------------------------------------------------------------------------|-------------------------------------------------|
| JOB No                                                                                             | SCALE                                           |        | Drawn             |                                             | Title                    | Tel                   | 500                                            | Architect | No        |                                                                                                           | -                                               |
| No 0707                                                                                            | 1500                                            | RJP/TS | -                 | ΔÞ                                          | 0                        | Tel. (08) 94502724    | A SUL                                          | ect       | AMENDMENT | BOUNDARY, AMEN<br>BOUNDARY SET E<br>NEW BIN STORES<br>A2 FOR CLARITY                                      | AMENDED CARPARK BA                              |
| 1                                                                                                  | 8                                               | SL     |                   | NR                                          | VER                      | 15023                 | § .                                            |           | -         | STORE                                                                                                     | TORP                                            |
| -                                                                                                  |                                                 |        | ~                 | 8 ≶                                         | 2                        | 124                   | , C                                            |           |           | ~ B = 6                                                                                                   | S E                                             |
| FILE No                                                                                            | DATE 1                                          |        | Checke            | VA LIVII<br>OSS HIC                         | ALL SI                   | 124                   | AVENUE                                         |           |           | BACK AND<br>BACK AND<br>REFER TO                                                                          | ARK BAYS<br>ASTERN                              |
| FILE No                                                                                            | DATE 10-10-08                                   | влк    | Checked           | AMANA LIVING<br>KINROSS HIGH CAR            | ALL SITE PLA             |                       | BRIAN J KIDD AN<br>42A SULMAN AVENUE, SALTE    |           |           | BOUNDARY, AMENDED WESTERN<br>BOUNDARY SET BACK AND ADDED<br>NEW BIN STOREAFER TO SHEET<br>A2 FOR CLARITY. | AMENDED CARPARK BAYS AND<br>LOCATION TO EASTERN |
|                                                                                                    | _                                               | влк    |                   | VA LIVING<br>OSS HIGH CARE RES              | ALL SITE PLAN 1:50       |                       | ŝ                                              |           | DWN       | NOED WESTERN<br>BACK AND ADDED<br>JREFER TO SHEET<br>Y.                                                   | Ts                                              |
| FILE No DA - A1-1                                                                                  | _                                               | BJK    | Checked Reduction | AMANA LIVING<br>KINROSS HIGH CARE RESIDENCE | OVER ALL SITE PLAN 1:500 | 724 Fax (08) 94502734 | J KIDD ARCHITECT<br>AVENUE, SALTER POINT. W.A. |           | DWN DATE  | NOED WESTERN<br>BACK AND ADDED<br>JEFER TO SHEET<br>Y.                                                    |                                                 |