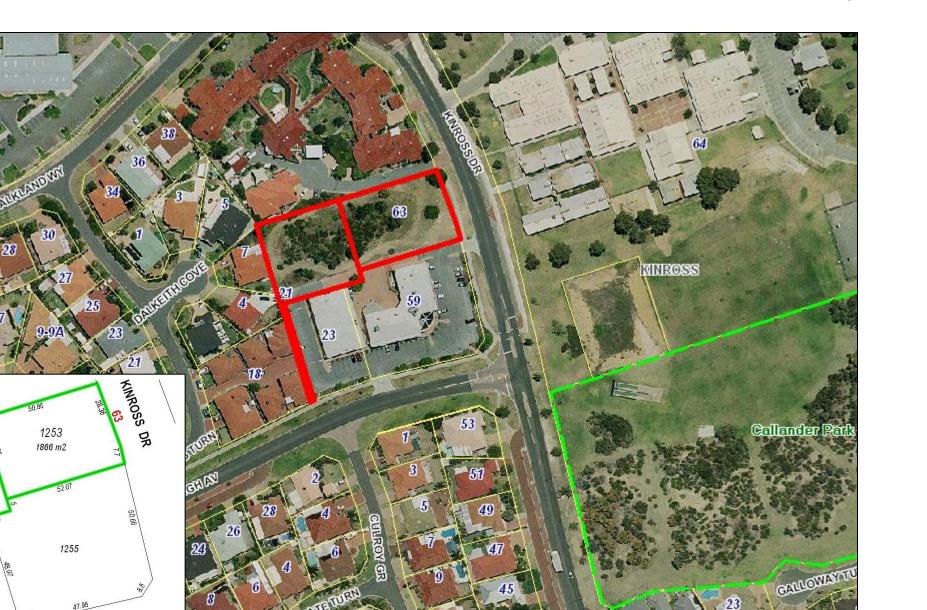

1

1254 1822 m2

150

1261

1260

1

49.9

o2.8t

1256

EDINBURGH AVE

"ENLARGEMENT"

11A-11B

43

50.00

meters

-0

100.00

| THE ARCHITECT, REPRODUCING PART OR WHOLE OF THIS DOCUMENT CONSTITUTES COPYRIGHT AND IS PROHIBITED. | THIS DRAMING / DOCUMENT REMAINS THE PROPERTY OF |        |                   |                                             |                          |                       |                                                |           |           |                                                                                                           |                                                 |
|----------------------------------------------------------------------------------------------------|-------------------------------------------------|--------|-------------------|---------------------------------------------|--------------------------|-----------------------|------------------------------------------------|-----------|-----------|-----------------------------------------------------------------------------------------------------------|-------------------------------------------------|
| JOB No                                                                                             | SCALE                                           |        | Drawn             |                                             | Title                    | Tel                   | 500                                            | Architect | No        |                                                                                                           | -                                               |
| No 0707                                                                                            | 1500                                            | RJP/TS | -                 | ΔÞ                                          | 0                        | Tel. (08) 94502724    | A SUL                                          | ect       | AMENDMENT | BOUNDARY, AMEN<br>BOUNDARY SET E<br>NEW BIN STORES<br>A2 FOR CLARITY                                      | AMENDED CARPARK BA                              |
| 1                                                                                                  | 8                                               | SL     |                   | NR                                          | VER                      | 15023                 | § .                                            |           | -         | STORE                                                                                                     | TORP                                            |
| -                                                                                                  |                                                 |        | ~                 | 8 ≶                                         | 2                        | 124                   | , C                                            |           |           | ~ B = 6                                                                                                   | S E                                             |
| FILE No                                                                                            | DATE 1                                          |        | Checke            | VA LIVII<br>OSS HIC                         | ALL SI                   | 124                   | AVENUE                                         |           |           | BACK AND<br>BACK AND<br>REFER TO                                                                          | ARK BAYS<br>ASTERN                              |
| FILE No                                                                                            | DATE 10-10-08                                   | влк    | Checked           | AMANA LIVING<br>KINROSS HIGH CAR            | ALL SITE PLA             |                       | BRIAN J KIDD AN<br>42A SULMAN AVENUE, SALTE    |           |           | BOUNDARY, AMENDED WESTERN<br>BOUNDARY SET BACK AND ADDED<br>NEW BIN STOREAFER TO SHEET<br>A2 FOR CLARITY. | AMENDED CARPARK BAYS AND<br>LOCATION TO EASTERN |
|                                                                                                    | _                                               | влк    |                   | VA LIVING<br>OSS HIGH CARE RES              | ALL SITE PLAN 1:50       |                       | ŝ                                              |           | DWN       | NOED WESTERN<br>BACK AND ADDED<br>JREFER TO SHEET<br>Y.                                                   | Ts                                              |
| FILE No DA - A1-1                                                                                  | _                                               | BJK    | Checked Reduction | AMANA LIVING<br>KINROSS HIGH CARE RESIDENCE | OVER ALL SITE PLAN 1:500 | 724 Fax (08) 94502734 | J KIDD ARCHITECT<br>AVENUE, SALTER POINT. W.A. |           | DWN DATE  | NOED WESTERN<br>BACK AND ADDED<br>JEFER TO SHEET<br>Y.                                                    |                                                 |