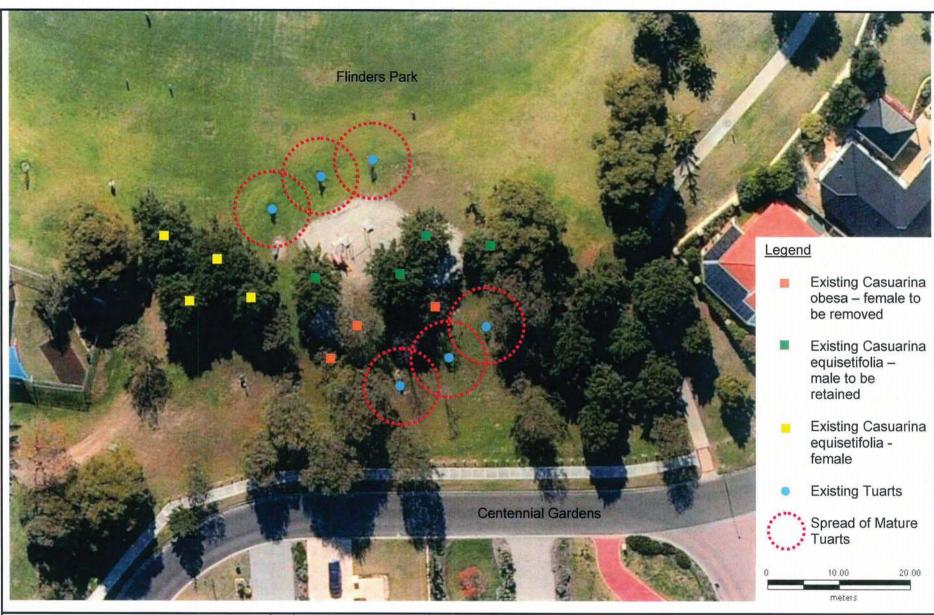

**FLINDERS PARK, HILLARYS** SHEOAK TREE SPECIES

90 Boas Ave, Joondalup WA 6027 PO Box 21, Joondalup WA 6919 Ph: 08 9400 4000 Joondalup Fax: 08 9300 1383 info@joondalup.wa.gov.au www.joondalup.wa.gov.au

Scale(A4):1:500

Date: 15 September 2011

DISCLAIMER: While every care is taken to ensure the accuracy of this data, the City of Joondalup makes no representations or warranties about its accuracy, completeness or suitability for any particular purpose and disclaims all liability for all expenses, losses, damages and costs which you might incur as a result of the data being inaccurate or incomplete in any way and for any reason.