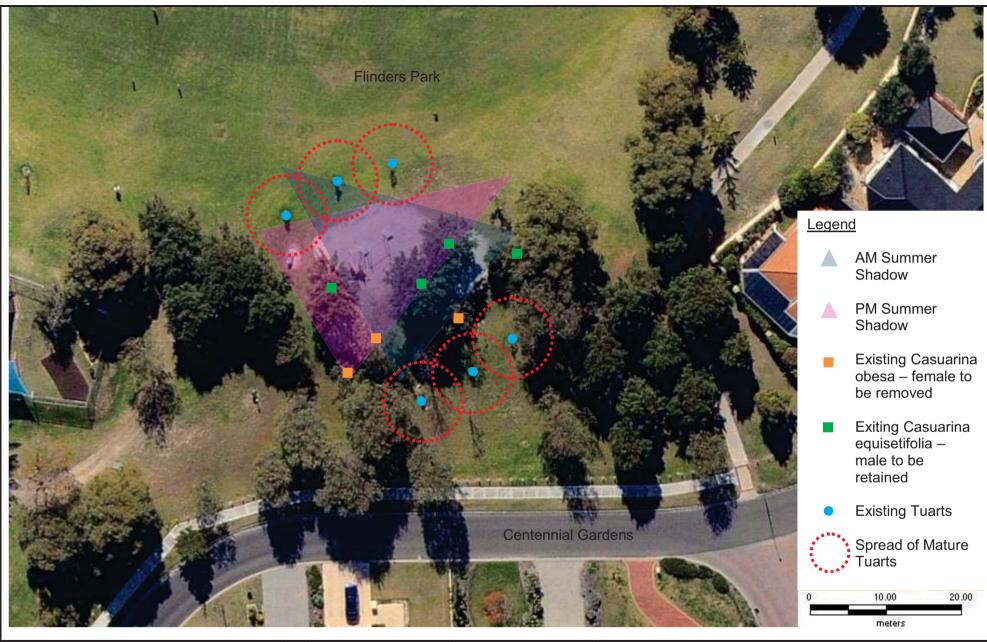

DISCLAIMER: While every care is taken to ensure the accuracy of this data, the City of Joondalup makes no representations or warranties about its accuracy, completeness or suitability for any particular purpose and disclaims all liability for all expenses, losses, damages and costs which you might incur as a result of the data being inaccurate or incomplete in any way and for any reason. **FLINDERS PARK, HILLARYS SUMMER SHADOWING**

## Attachment 2

City of Joondalup WA 6027
PO Box 21, Joondalup WA 6027
PO Box 21, Joondalup WA 6919
Ph: 08 9400 4000
Fax: 08 9300 1383
info@joondalup.wa.gov.au
www.joondalup.wa.gov.au

Date: 15 September Scale(A4):1:500 2011