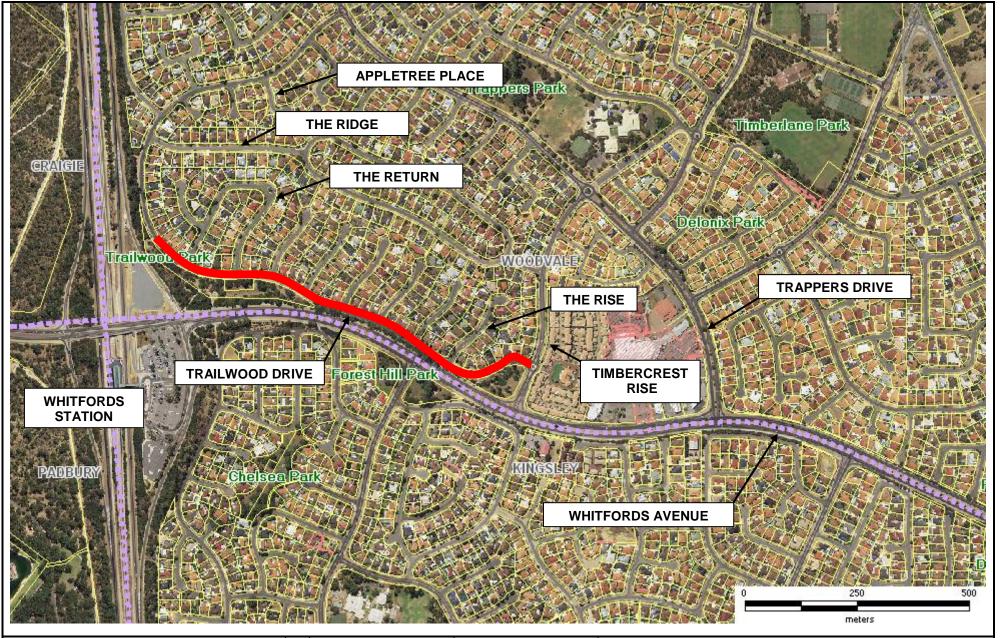

City of Joondalup WA 6027
PO Box 21, Joondalup WA 6027
PO Box 21, Joondalup WA 6919
Ph: 08 9400 4000
Ph: 08 9300 1383
info@joondalup.wa.gov.au
www.joondalup.wa.gov.au

Scale(A4):1:8427

Date: 19 January 2011

DISCLAIMER: While every care is taken to ensure the accuracy of this data, the City of Joondalup makes no representations or warranties about its accuracy, completeness or suitability for any particular purpose and disclaims all liability for all expenses, losses, damages and costs which you might incur as a result of the data being inaccurate or incomplete in any way and for any reason.

**TRAILWOOD DRIVE LOCALITY PLAN** 







## LEGEND:

PROPOSED PAINTED WHITE LINE

EXISTING KERBING

EXISTING CONCRETE FOOTPATH / CROSSOVER

PROPOSED FLUSH 1.2m WIDE RED ASPHALT MEDIAN

PROPOSED