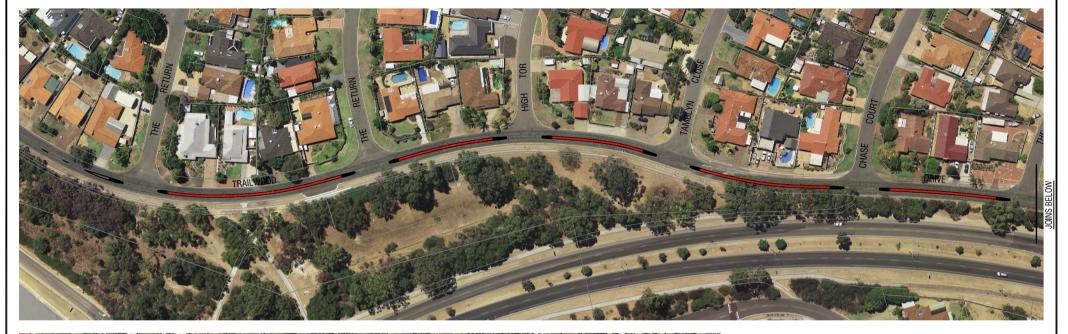

## LEGEND:

PROPOSED PAINTED WHITE LINE

EXISTING KERBING

EXISTING CONCRETE FOOTPATH / CROSSOVER

PROPOSED FLUSH 1.2m WIDE RED ASPHALT MEDIAN

PROPOSED RAISED MEDIAN ISLANDS

## NOTES:

1. FULL ACCESS TO RESIDENTIAL CROSS OVERS TO BE MAINTAINED.

## TRAILWODD DRIVE

TRAFFIC MANAGEMENT CONCEPT PLAN

CITY OF JOONDALUP