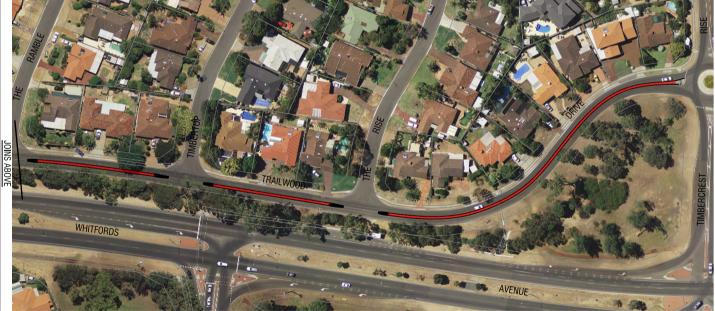

## LEGEND:

PROPOSED PAINTED WHITE LINE

EXISTING KERBING

EXISTING CONCRETE FOOTPATH / CROSSOVER

PROPOSED FLUSH 1.2m WIDE RED ASPHALT MEDIAN

PROPOSED RAISED MEDIAN ISLANDS

## NOTES:

1. FULL ACCESS TO RESIDENTIAL CROSS OVERS TO BE MAINTAINED.

## TRAILWODD DRIVE

TRAFFIC MANAGEMENT CONCEPT PLAN

CITY OF JOONDALUP