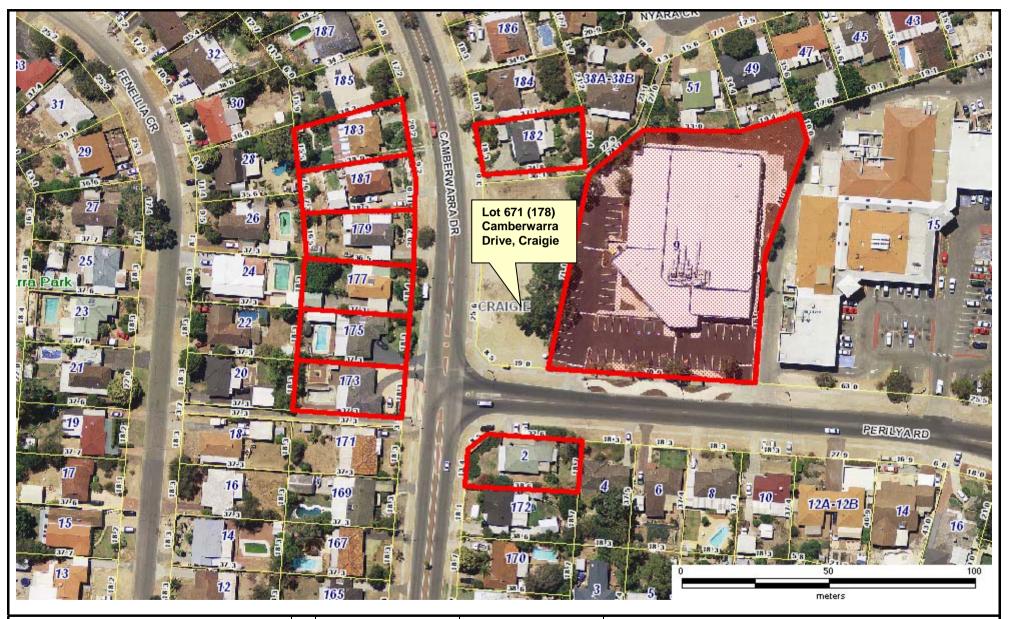

Advertising for 178 Camberwarra Drive, Craigie

## Page 4 of 4

City of Joondalup WA 6027 PO Box 21, Joondalup WA 6027 PO Box 21, Joondalup WA 6919 Ph: 08 9400 4000 Fax: 08 9300 1383 into@joondalup.wa.gov.au www.joondalup.wa.gov.au

Ν

Scale(A4):1:1838 Date: 3 February 2011