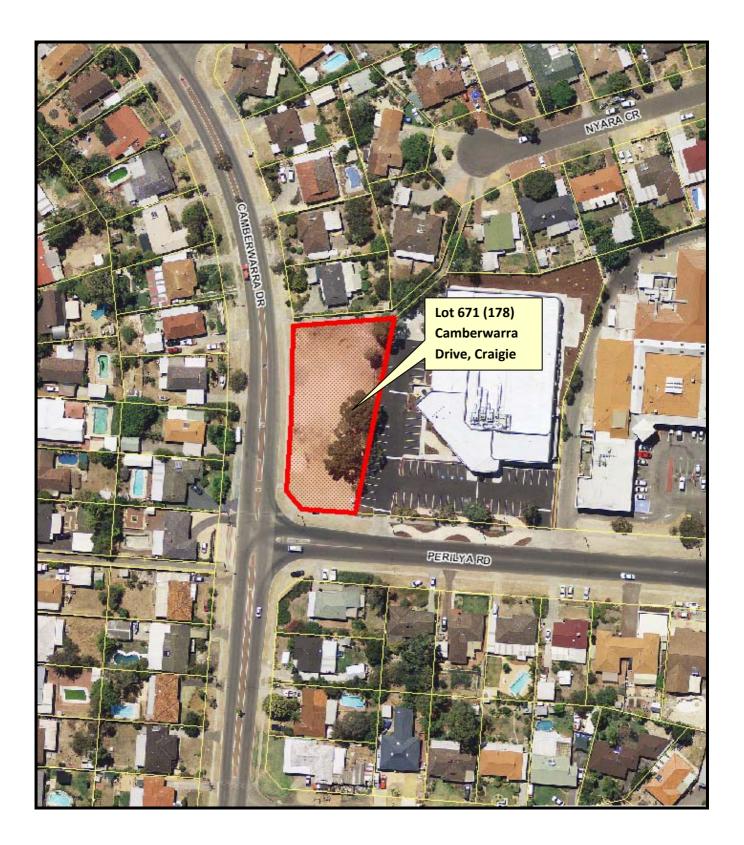

## PROPOSED AMENDMENT NO 55 Lot 178 Camberwarra Drive, Craigie SCHEDULE OF SUBMISSIONS FOLLOWING ADVERTISING (CLOSED 29 JUNE 2011)

| NO | NAME AND<br>ADDRESS OF<br>SUBMITTER                    | DESCRIPTION OF<br>AFFECTED<br>PROPERTY | SUBMISSION SUMMARY                                                                                       | OFFICER OR COUNCIL'S<br>RECOMMENDATION                                         |
|----|--------------------------------------------------------|----------------------------------------|----------------------------------------------------------------------------------------------------------|--------------------------------------------------------------------------------|
| 1  | Western Power<br>Locked Bag 2520<br>Perth 6001         | N/A                                    | No objection.                                                                                            | Noted.                                                                         |
| 2  | Water Corporation<br>PO Box 100<br>Leederville WA 6902 | N/A                                    | No objection.<br>Detailed attention to sewerage<br>connections may be required for the<br>redevelopment. | Noted.<br>This will be addressed by the developer<br>at the development stage. |