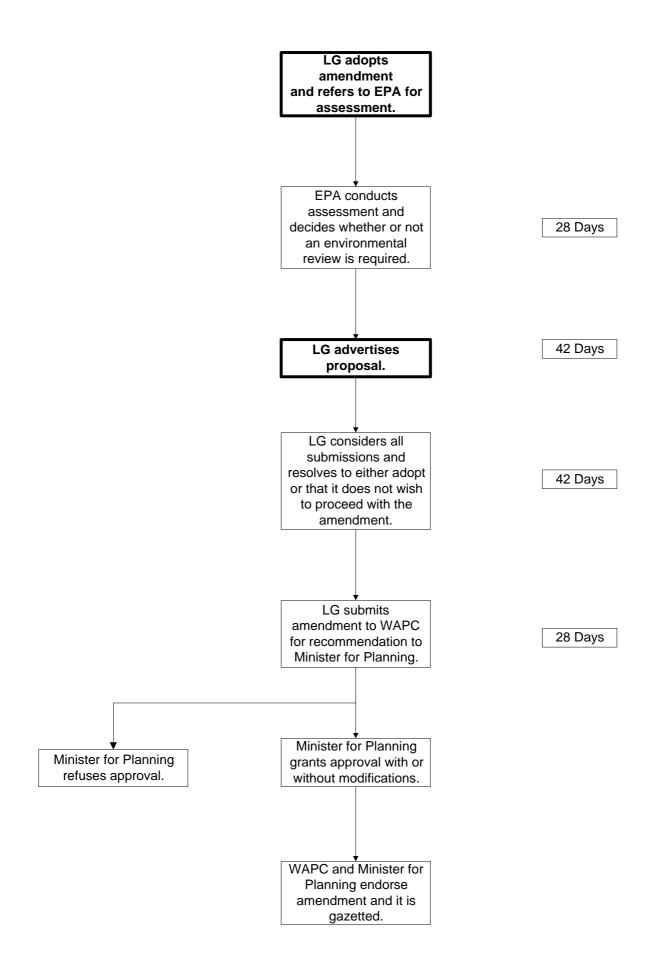

-------------------------------------------------------------------------------------------------|--------------------------------------------------------------------------------|
| 1  | Western Power<br>Locked Bag 2520<br>Perth 6001         | N/A                                    | No objection.                                                                                            | Noted.                                                                         |
| 2  | Water Corporation<br>PO Box 100<br>Leederville WA 6902 | N/A                                    | No objection.<br>Detailed attention to sewerage<br>connections may be required for the<br>redevelopment. | Noted.<br>This will be addressed by the developer<br>at the development stage. |

## **Scheme Amendment Process**