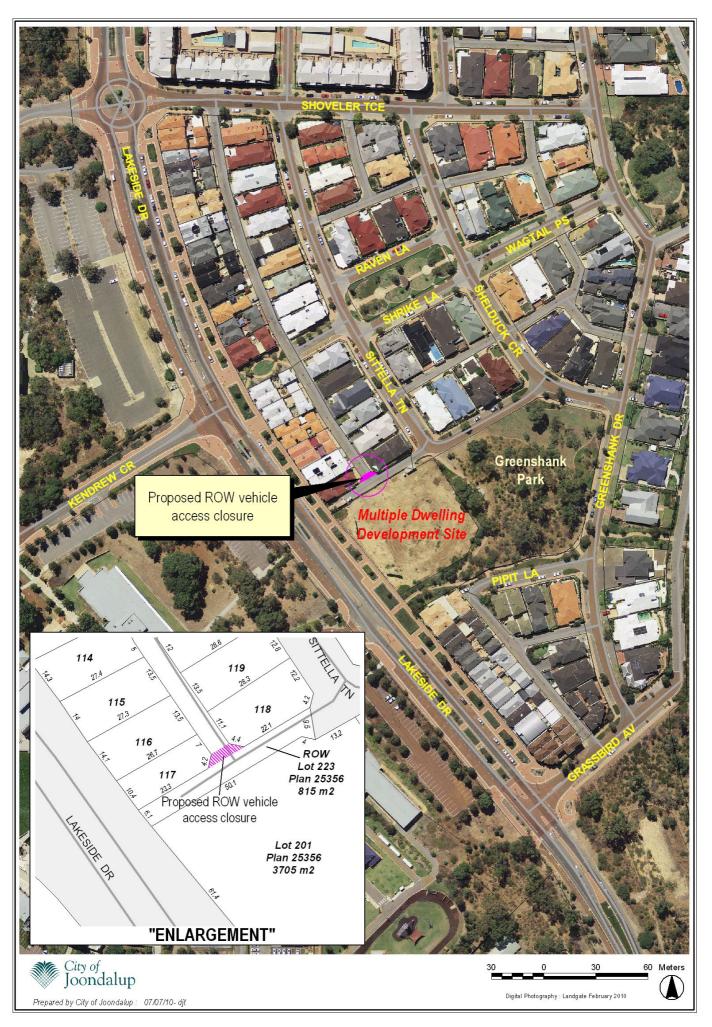

## LOCATION PLAN

## PROPOSED CLOSURE OF A PORTION OF RIGHT OF WAY SITTELLA TURN/LAKESIDE DRIVE, JOONDALUP SCHEDULE OF SUBMISSIONS FOLLOWING ADVERTISING (CLOSED 28 JULY 2011)

| NO | NAME AND<br>ADDRESS OF<br>SUBMITTER                    | DESCRIPTION OF<br>AFFECTED<br>PROPERTY  | SUBMISSION SUMMARY                                                                                  | OFFICER OR COUNCIL'S<br>RECOMMENDATION |
|----|--------------------------------------------------------|-----------------------------------------|-----------------------------------------------------------------------------------------------------|----------------------------------------|
| 1  | C & K Hair<br>16 Sittella Turn<br>Joondalup WA 6027    | 16 Sittella Turn<br>Joondalup WA 6027   | Excellent                                                                                           | Noted                                  |
| 2  | Water Corporation<br>PO Box 100<br>Leederville WA 6902 | N/A                                     | No objection. Has a water main under<br>the ROW that will need to be<br>considered.                 | Noted.                                 |
| 3  | Western Power<br>Locked Bag 2520<br>Perth WA 6000      | N/A                                     | No objection.                                                                                       | Noted.                                 |
| 4  | WA Gas Networks<br>GPO Box W2030<br>PERTH WA 6846      | N/A                                     | No objection provided the closed ROW<br>is reserved as Pedestrian Accessway<br>and Public Utilities | Noted.                                 |
| 5  | J & L Turrell                                          | 128 Lakeside Drive<br>Joondalup WA 6027 | Support the proposal.                                                                               | Noted.                                 |