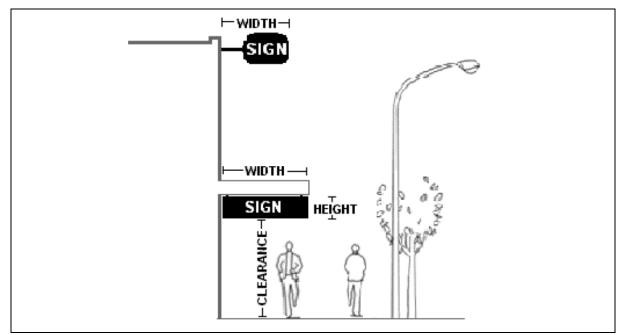

In determining the size of a sign, the measurements are taken as the greatest horizontal dimension (width) multiplied by the greatest vertical dimension (height), excluding any support structures (see Figure 1 for example). Clearance is measured from the finished ground level to the sign directly above.

Figure 1. Example of measurements for signage

Unless otherwise indicated in this Policy, signs may be illuminated. Appropriately placed external lights that illuminate the whole or part of a building façade (including signs) are encouraged.