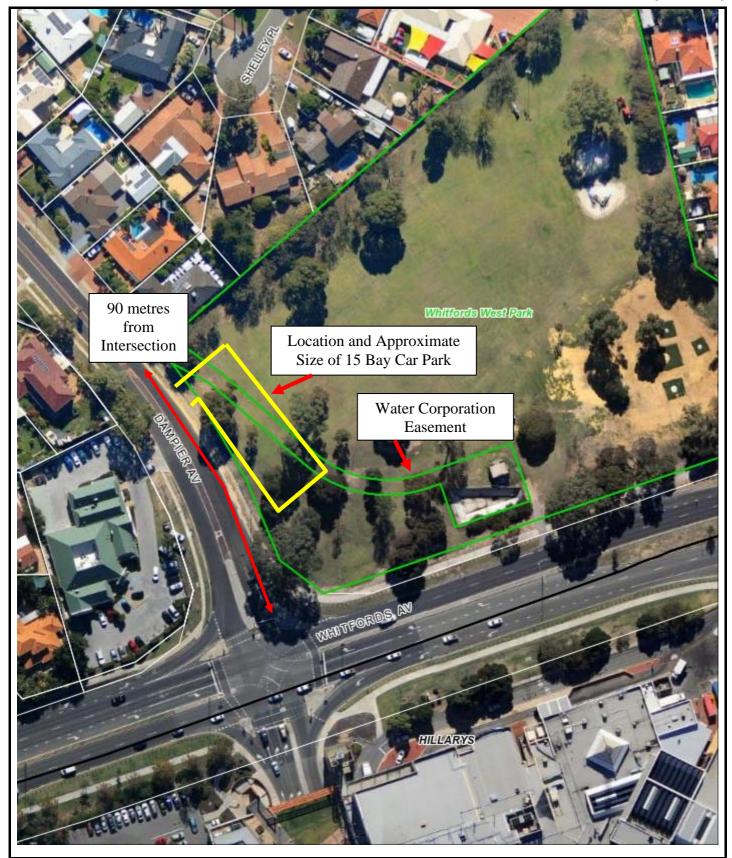

#### **ATTACHMENT 3**

90 Boas Ave, Joondalup WA 6027 PO Box 21, Joondalup WA 6919 Ph: 08 9400 4000 Fax: 08 9300 1383 info@joondalup.wa.gov.au www.joondalup.wa.gov.au

Ν

# Scale(A4):1:1250

### Date: 11 September 2013

DISCLAIMER: While every care is taken to ensure the accuracy of this data, the City of Joondalup makes no representations or warranties about its accuracy, completeness or suitability for any particular purpose and disclaims all liability for all expenses, losses, damages and costs which you might incur as a result of the data being inaccurate or incomplete in any way and for any reason.

Attachment Three
Whitfords West Park
Proposed Car Park Location and Size