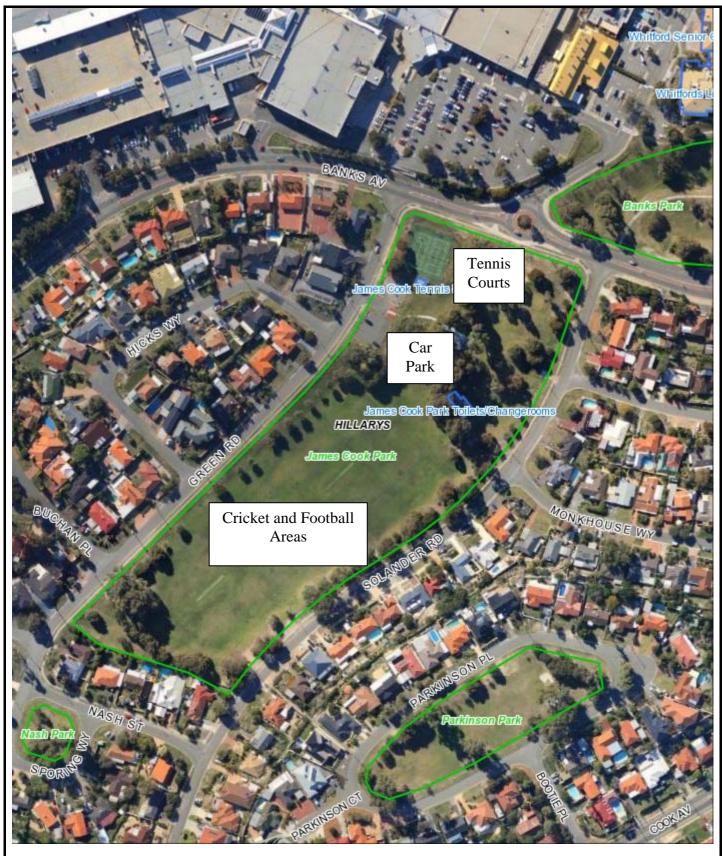

### **ATTACHMENT 2**

90 Boas Ave, Joondalup WA 6027 PO Box 21, Joondalup WA 6919 Ph: 08 9400 4000 Fax: 08 9300 1383 info@joondalup.wa.gov.au www.joondalup.wa.gov.au

Ν

## Scale(A4):1:2628

#### Date: 11 September 2013

DISCLAIMER: While every care is taken to ensure the accuracy of this data, the City of Joondalup makes no representations or warranties about its accuracy, completeness or suitability for all expenses, losses, damages and costs which you might incur as a result of the data being inaccurate or incomplete in any way and for any reason.

Attachment Two
James Cook Park Hillarys