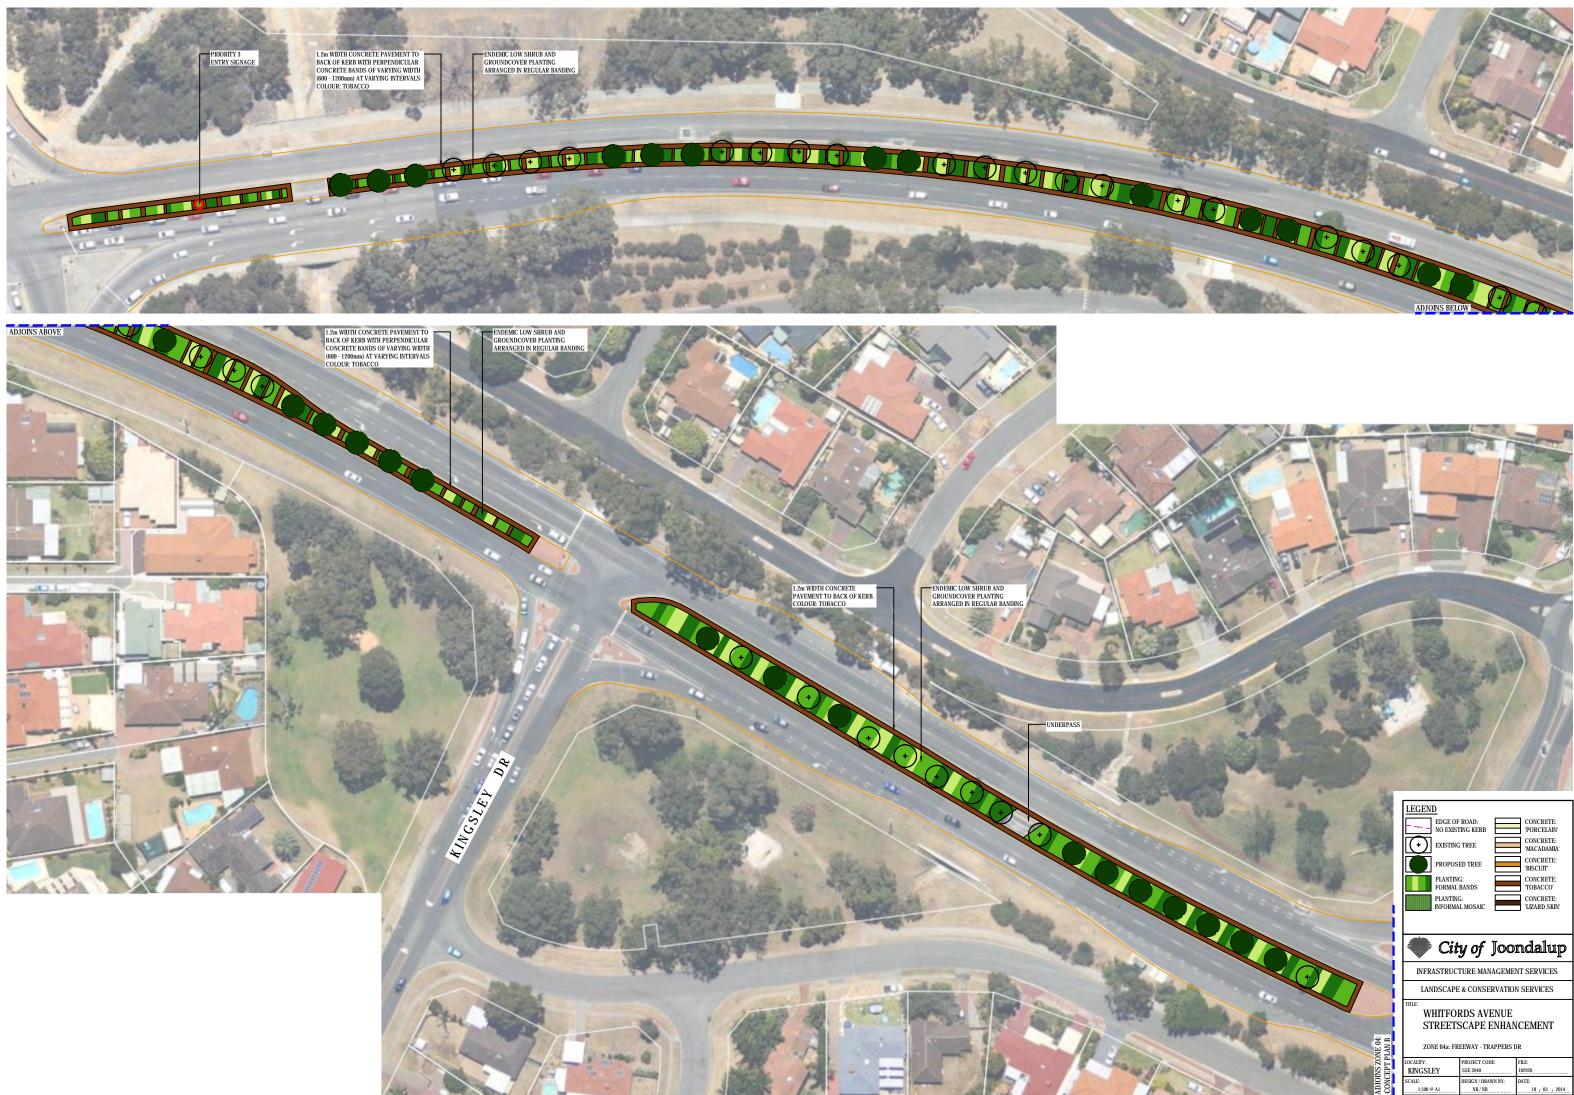

| LEGEND                                                                 |                                                           |                                                |                            |
|------------------------------------------------------------------------|-----------------------------------------------------------|------------------------------------------------|----------------------------|
| EDGE OF<br>NO EXIST                                                    | ROAD:                                                     |                                                | CONCRETE:<br>'PORCELAIN'   |
| EXISTING                                                               | G TREE                                                    |                                                | CONCRETE:<br>'MACADAMIA'   |
| PROPOS                                                                 | ED TREE                                                   |                                                | CONCRETE:<br>'BISCUIT'     |
| PLANTIN<br>FORMAL                                                      |                                                           |                                                | CONCRETE:<br>'TOBACCO'     |
| PLANTIN<br>INFORMA                                                     | G:<br>JL MOSAIC                                           |                                                | CONCRETE:<br>'LIZARD SKIN' |
|                                                                        |                                                           |                                                |                            |
| Ste Cit                                                                | an of                                                     | Inn                                            | ndalup                     |
|                                                                        | y vj                                                      | JOO                                            | naanap                     |
| INFRASTRUC                                                             |                                                           | -                                              | -                          |
|                                                                        | TURE MAN                                                  | AGEME                                          | NT SERVICES                |
| INFRASTRUC<br>LANDSCAPE<br>TITLE:<br>WHITFO                            | TURE MAN<br>2 & CONSE<br>RDS AVI                          | AGEMEI<br>RVATION<br>ENUE                      | NT SERVICES                |
| INFRASTRUC<br>LANDSCAPE<br>TITLE:<br>WHITFO                            | TURE MAN<br>E & CONSE<br>RDS AVI<br>SCAPE I               | AGEMEI<br>RVATION<br>ENUE<br>ENHAN             | VT SERVICES                |
| INFRASTRUC<br>LANDSCAPE<br>TITLE<br>WHITFOL<br>STREETS<br>ZONE 04b: FR | TURE MAN<br>2 & CONSE<br>RDS AVI<br>SCAPE I<br>EEWAY - TR | AGEMEN<br>RVATION<br>ENUE<br>ENHAN<br>Appers d | ICEMENT<br>R<br>FILE       |
| INFRASTRUC<br>LANDSCAPF<br>TITLE<br>WHITFOI<br>STREETS<br>ZONE 04b: FR | TURE MAN<br>2 & CONSE<br>RDS AVI<br>SCAPE I<br>EEWAY - TR | AGEMEI<br>RVATION<br>ENUE<br>ENHAN<br>APPERS D | ICEMENT                    |