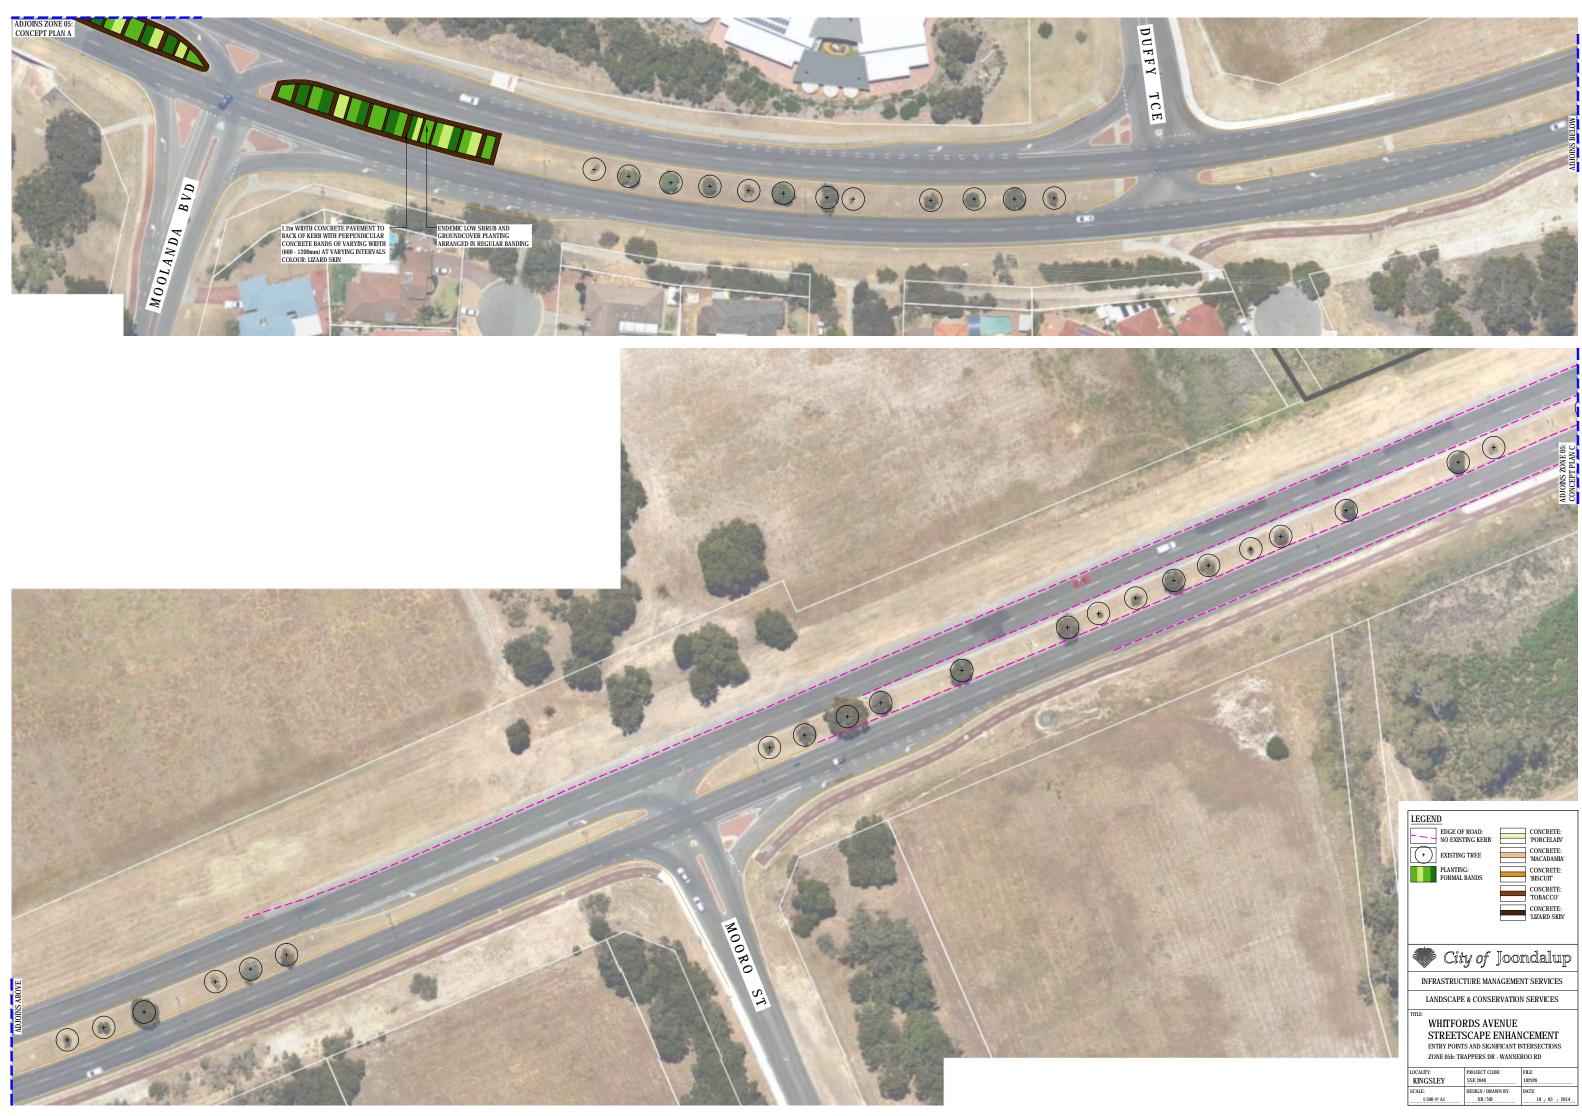

| FIFLE: |                                            |               |        |  |  |
|--------|--------------------------------------------|---------------|--------|--|--|
|        | WHITFOI                                    | RDS AVENUE    |        |  |  |
|        | STREETSCAPE ENHANCEMENT                    |               |        |  |  |
|        | ENTRY POINTS AND SIGNIFICANT INTERSECTIONS |               |        |  |  |
|        | ZONE 05c: TRAPPERS DR - WANNEROO RD        |               |        |  |  |
| OCAL   | rv-                                        | PROJECT CODE: | FILE:  |  |  |
|        |                                            | TROSLET CODE. | 1 1000 |  |  |