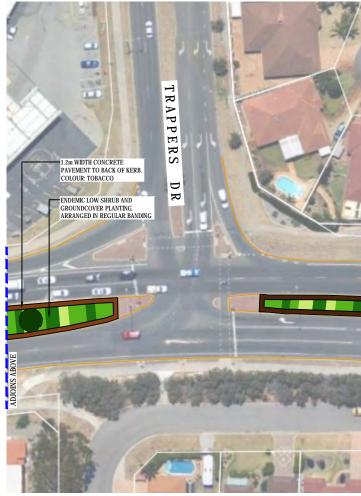

| TITLE: |              |                   |                 |   |
|--------|--------------|-------------------|-----------------|---|
|        | WHITFO       | RDS AVENU         | Έ               |   |
|        | STREET       | SCAPE ENH         | ANCEMENT        |   |
|        | ENTRY POIN   | IS AND SIGNIFICAN | T INTERSECTIONS |   |
|        | ZONE 04a: FI | REEWAY - TRAPPEI  | RS DR           |   |
| OCALL  | rv-          | PROJECT CODE-     | EILE-           | - |