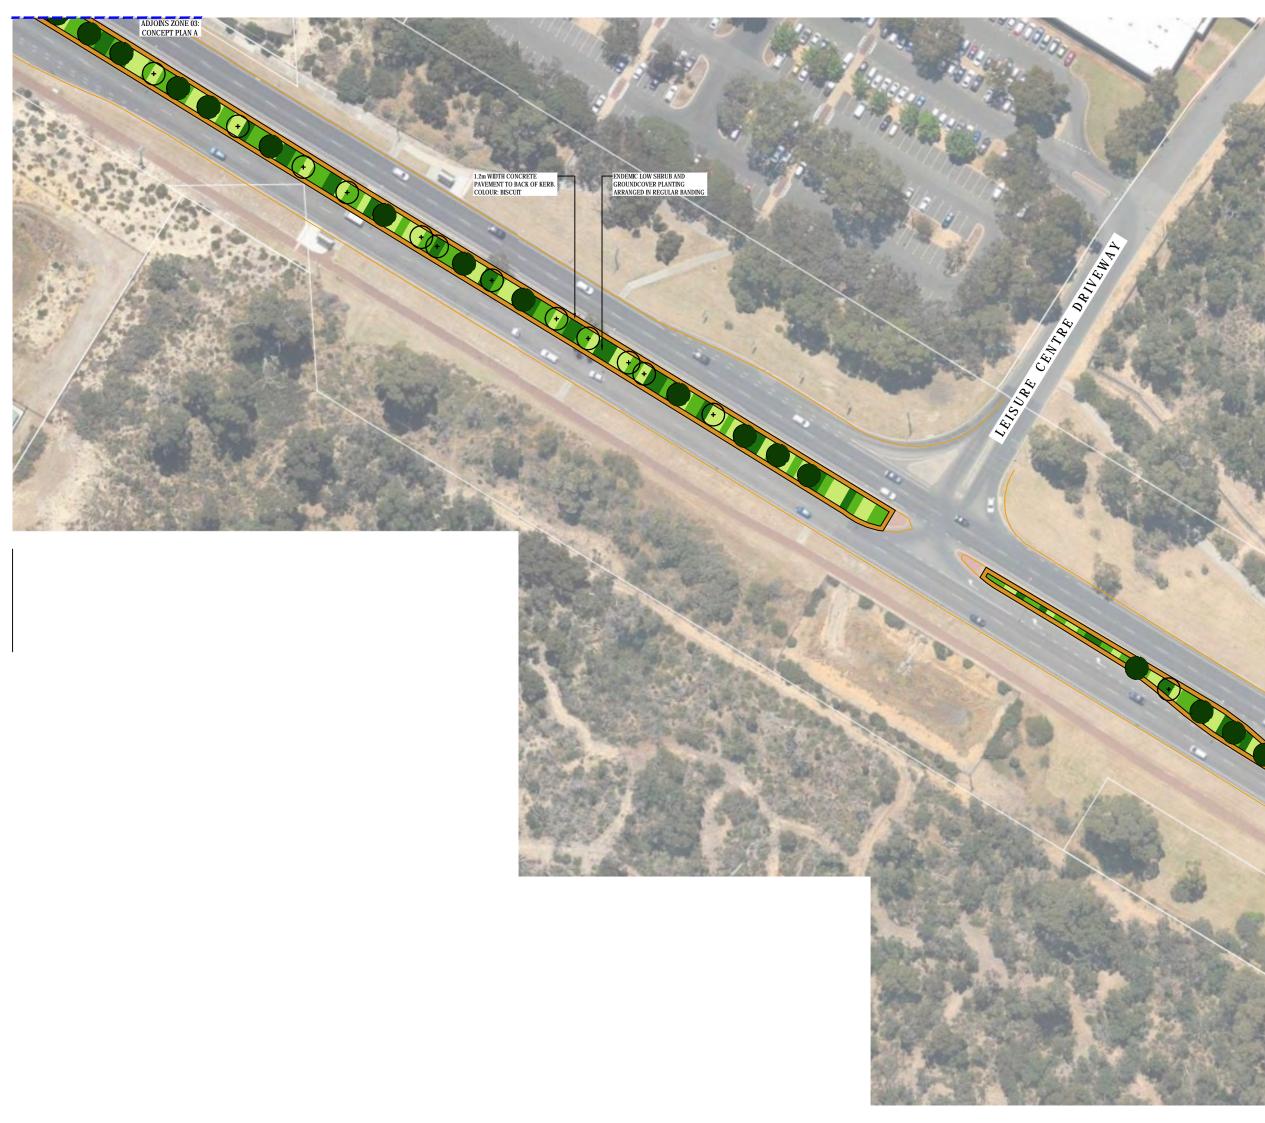

| LOCALITY:  | PROJECT CODE:      | FILE:          |
|------------|--------------------|----------------|
| PADBURY    | SSE 2040           | 102926         |
| SCALE:     | DESIGN / DRAWN BY: | DATE:          |
| 1:500 @ A1 | NB / NB            | 18 / 03 / 2014 |