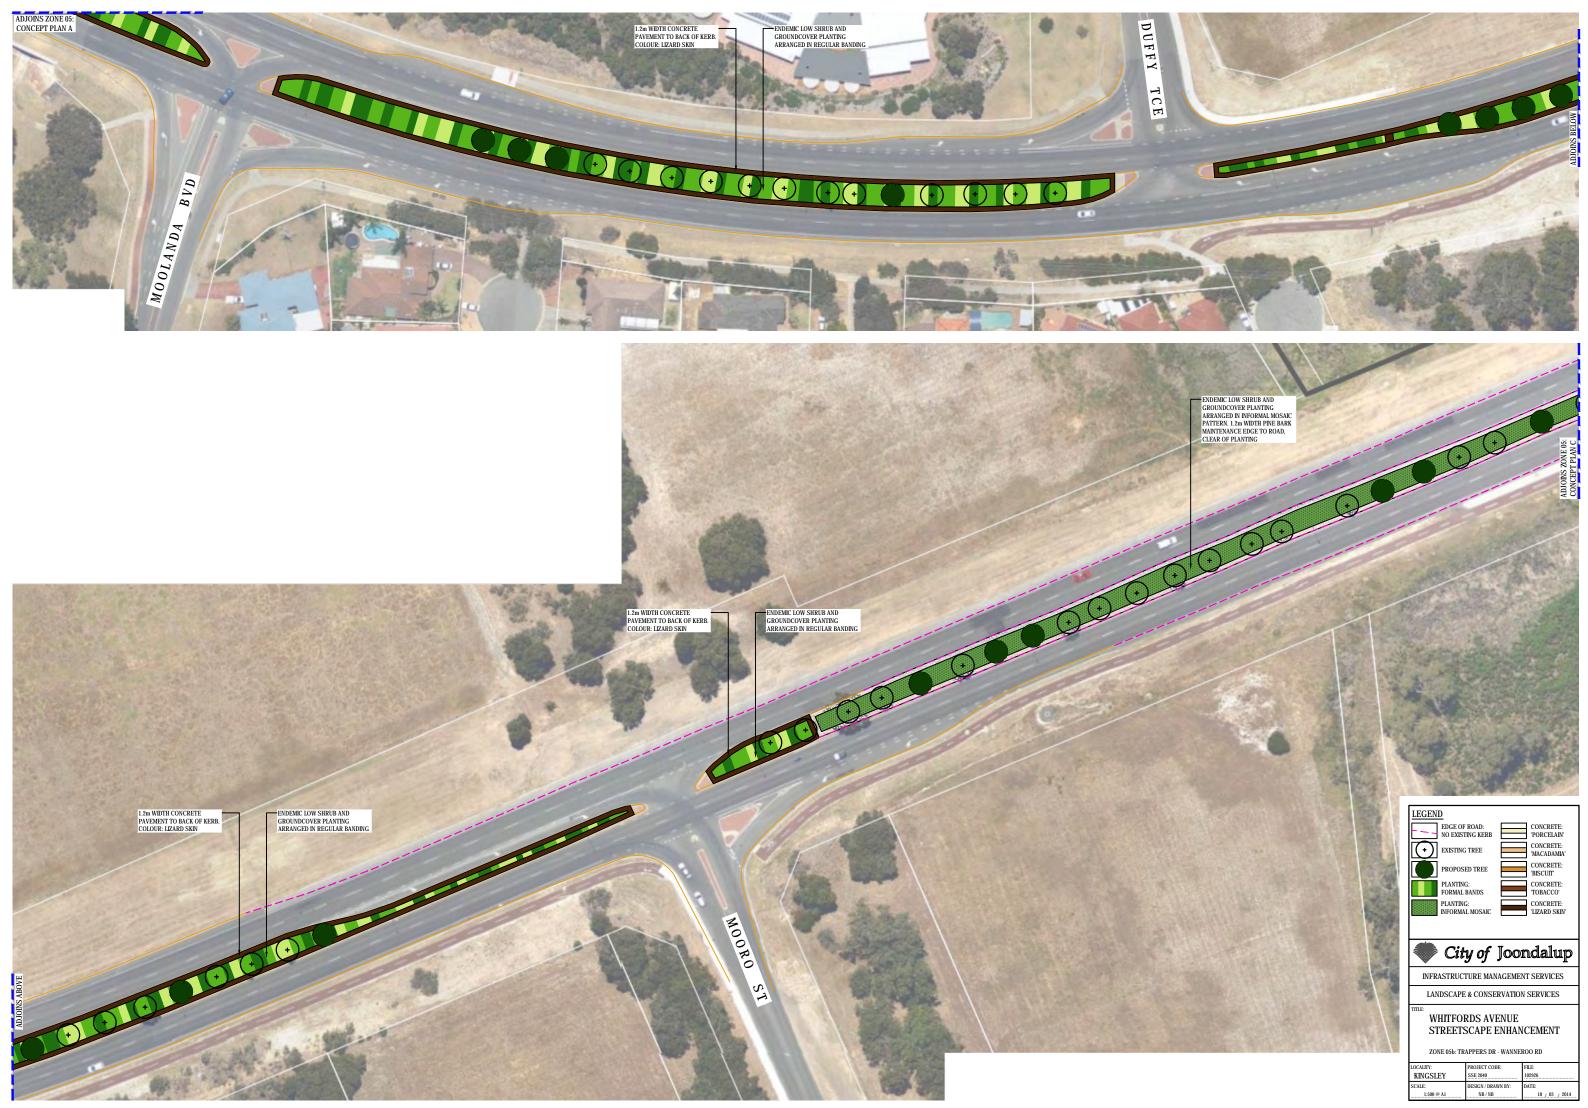

| LEGEND                                                                 |                                                           |                                                |                            |
|------------------------------------------------------------------------|-----------------------------------------------------------|------------------------------------------------|----------------------------|
| EDGE OF<br>NO EXIST                                                    | ROAD:                                                     |                                                | CONCRETE:<br>'PORCELAIN'   |
| EXISTING                                                               | G TREE                                                    |                                                | CONCRETE:<br>'MACADAMIA'   |
| PROPOS                                                                 | ED TREE                                                   |                                                | CONCRETE:<br>'BISCUIT'     |
| PLANTIN<br>FORMAL                                                      |                                                           |                                                | CONCRETE:<br>'TOBACCO'     |
| PLANTIN<br>INFORMA                                                     | G:<br>JL MOSAIC                                           |                                                | CONCRETE:<br>'LIZARD SKIN' |
|                                                                        |                                                           |                                                |                            |
| Ste Cit                                                                | an of                                                     | Inn                                            | ndalup                     |
|                                                                        | y vj                                                      | JOO                                            | naanap                     |
| INFRASTRUC                                                             |                                                           | -                                              | -                          |
|                                                                        | TURE MAN                                                  | AGEME                                          | NT SERVICES                |
| INFRASTRUC<br>LANDSCAPE<br>TITLE:<br>WHITFO                            | TURE MAN<br>2 & CONSE<br>RDS AVI                          | AGEMEI<br>RVATION<br>ENUE                      | NT SERVICES                |
| INFRASTRUC<br>LANDSCAPE<br>TITLE:<br>WHITFO                            | TURE MAN<br>E & CONSE<br>RDS AVI<br>SCAPE I               | AGEMEI<br>RVATION<br>ENUE<br>ENHAN             | VT SERVICES                |
| INFRASTRUC<br>LANDSCAPE<br>TITLE<br>WHITFOL<br>STREETS<br>ZONE 04b: FR | TURE MAN<br>2 & CONSE<br>RDS AVI<br>SCAPE I<br>EEWAY - TR | AGEMEN<br>RVATION<br>ENUE<br>ENHAN<br>Appers d | ICEMENT<br>R<br>FILE       |
| INFRASTRUC<br>LANDSCAPF<br>TITLE<br>WHITFOI<br>STREETS<br>ZONE 04b: FR | TURE MAN<br>2 & CONSE<br>RDS AVI<br>SCAPE I<br>EEWAY - TR | AGEMEI<br>RVATION<br>ENUE<br>ENHAN<br>APPERS D | ICEMENT                    |

| LOCALITY:  | PROJECT CODE:      | FILE:          |
|------------|--------------------|----------------|
| KINGSLEY   | SSE 2040           | 102926         |
| SCALE:     | DESIGN / DRAWN BY: | DATE:          |
| 1:500 @ A1 | NB / NB            | 18 / 03 / 2014 |