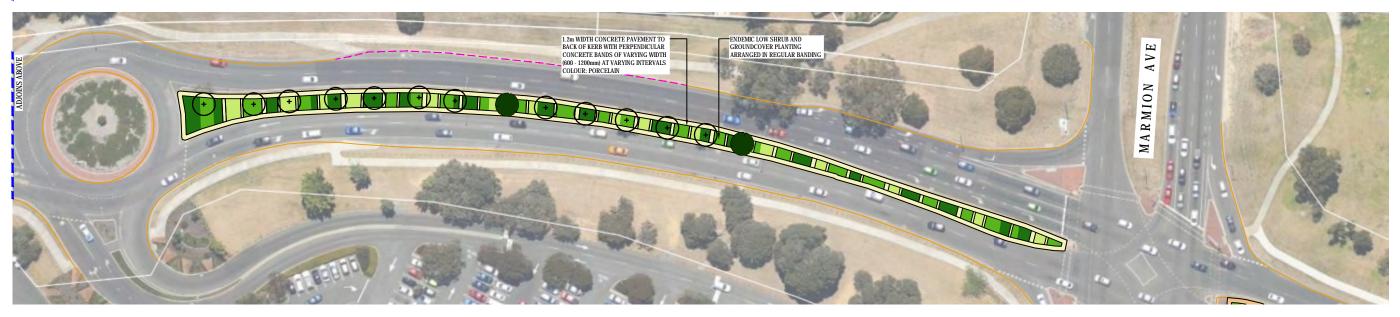

| TITLE:                                     |                  |               |       |  |  |
|--------------------------------------------|------------------|---------------|-------|--|--|
|                                            | WHITFORDS AVENUE |               |       |  |  |
| STREETSCAPE ENHANCEMENT                    |                  |               |       |  |  |
| ENTRY POINTS AND SIGNIFICANT INTERSECTIONS |                  |               |       |  |  |
| ZONE 02a: MARMION AVE - EDDYSTONE AVE      |                  |               |       |  |  |
| LOCAL                                      | ITY:             | PROJECT CODE: | FILE: |  |  |