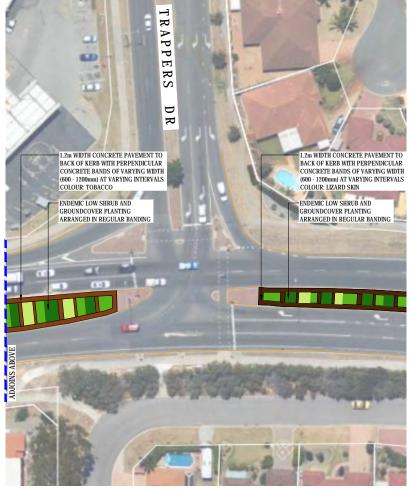

| WHITFORDS AVENUE                           |                            |  |  |
|--------------------------------------------|----------------------------|--|--|
| STREETSCAPE ENHANCEMENT                    |                            |  |  |
| ENTRY POINTS AND SIGNIFICANT INTERSECTIONS |                            |  |  |
| ZONE 05a: TRAPPERS DR - WANNEROO RD        |                            |  |  |
| LOCALITY: PROJECT CODE: FILE:              |                            |  |  |
| CT CODE:                                   | FILE:                      |  |  |
| 40                                         | 102926                     |  |  |
|                                            | PE ENHAN<br>SIGNIFICANT II |  |  |

| LEGEND<br>EDGE OF ROAD:<br>NO EXISTING KERB<br>EXISTING TREE<br>PLANTING:<br>FORMAL BANDS | CONCRETE:<br>'PORCELAN'<br>'PORCELAN'<br>'PORCELAN'<br>'MACADAMIA'<br>CONCRETE:<br>'BISCUIT'<br>CONCRETE:<br>'TOBACCO'<br>CONCRETE:<br>'LIZARD SKIN' |
|-------------------------------------------------------------------------------------------|------------------------------------------------------------------------------------------------------------------------------------------------------|
| City of                                                                                   | Joondalup                                                                                                                                            |
| INFRASTRUCTURE MAN                                                                        | AGEMENT SERVICES                                                                                                                                     |
| LANDSCAPE & CONSE                                                                         | ERVATION SERVICES                                                                                                                                    |
| TITLE:<br>WHITFORDS AV<br>STREETSCAPE I<br>ENTRY POINTS AND SIGN<br>ZONE 05b: TRAPPERS DR | ENHANCEMENT<br>IFICANT INTERSECTIONS                                                                                                                 |