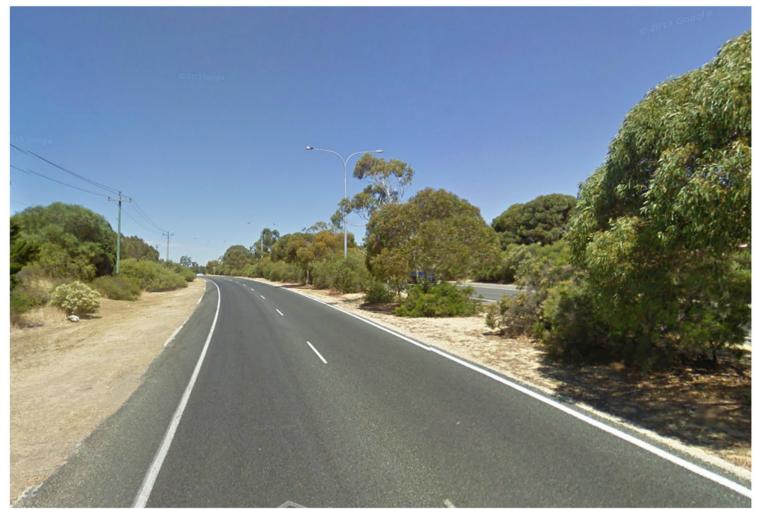

PROPOSED LANDSCAPE TREATMENT LEVELS CITY OF JOONDALUP

LEVEL 8 - MAINTENANCE REFURBISHMENT TO EXISTING DRY GRASS

PROPOSED LANDSCAPE TREATMENT LEVELS CITY OF JOONDALUP

LEVEL 7 - DRY TUBE STOCK PLANTING TO MEDIAN WITH NO EXISTING KERBING AND NO ACCESS TO WATER