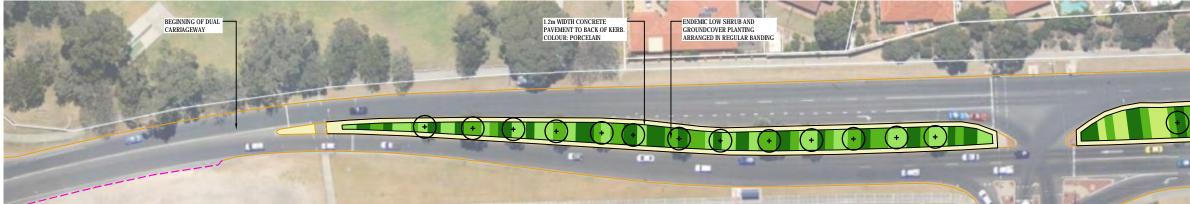

### LEGEND EDGE OF ROAD: NO EXISTING KERB CONCRETE: 'PORCELAIN' CONCRETE: 'MACADAMIA' + EXISTING TREE CONCRETE: 'BISCUIT' PLANTING: FORMAL BANDS CONCRETE: 'TOBACCO' CONCRETE: 'LIZARD SKIN' City of Joondalup INFRASTRUCTURE MANAGEMENT SERVICES LANDSCAPE & CONSERVATION SERVICES WHITFORDS AVENUE STREETSCAPE ENHANCEMENT ENTRY POINTS AND SIGNIFICANT INTERSECTIONS ZONE 01: BELROSE ENT - MARMION AVE CALITY PROJECT CODE HILLARYS SSE 2040 DESIGN / DRAWN BY: NB / NB 1:500 @ A1 18 / 03 / 2014