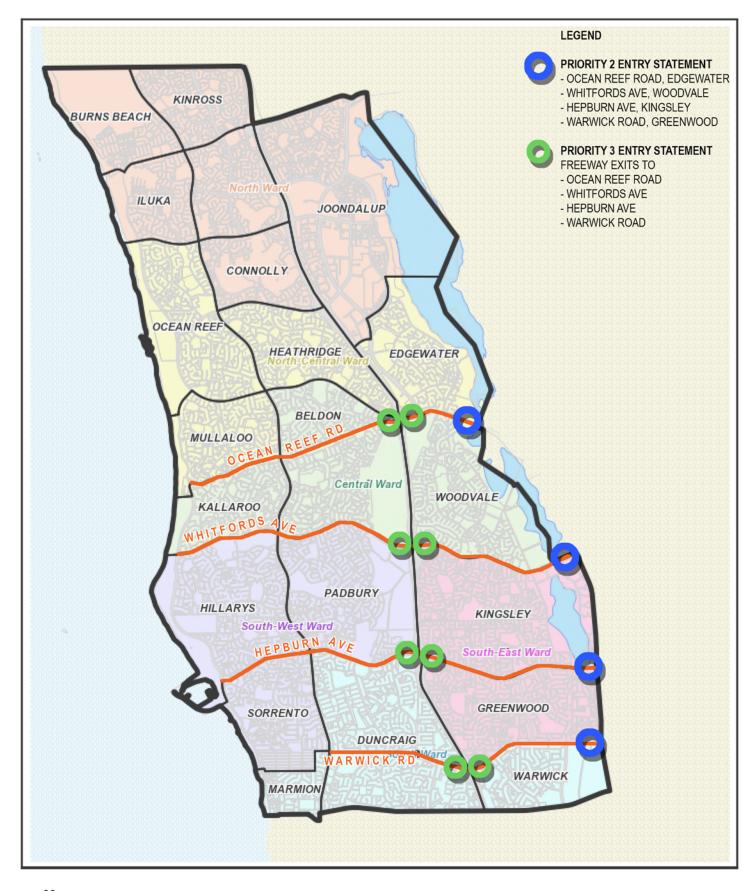

| RDS AVENUE    |        |  |  |
|        | STREETSCAPE ENHANCEMENT                    |               |        |  |  |
|        | ENTRY POINTS AND SIGNIFICANT INTERSECTIONS |               |        |  |  |
|        | ZONE 05c: TRAPPERS DR - WANNEROO RD        |               |        |  |  |
| OCAL   | rv-                                        | PROJECT CODE: | FILE:  |  |  |
|        |                                            | TROSLET CODE. | 1 1000 |  |  |

| OCALITY:   | PROJECT CODE:      | FILE           |
|------------|--------------------|----------------|
| KINGSLEY   | SSE 2040           | 102926         |
| CALE:      | DESIGN / DRAWN BY: | DATE:          |
| 1:500 @ A1 | NB / NB            | 18 / 03 / 2014 |
|            |                    |                |







LEVEL 1 - PROVENANCE PLANTING IN CONCRETE BANDED GARDEN BEDS WITH ENTRY STATEMENT SIGNAGE



LEVEL 2 - PROVENANCE PLANTING IN CONCRETE BANDED GARDEN BEDS

PROPOSED LANDSCAPE TREATMENT LEVELS CITY OF JOONDALUP

LEVEL 4 - TREE PLANTING WITH CONCRETE BANDING TO BACK OF KERB ONLY

PROPOSED LANDSCAPE TREATMENT LEVELS CITY OF JOONDALUP







LEVEL 5 - PROVENANCE SHRUB / TREE PLANTING TO MEDIAN WITH NO EXISTING KERBING



LEVEL 6 - TREE PLANTING TO MEDIAN WITH NO EXISTING KERBING

PROPOSED LANDSCAPE TREATMENT LEVELS CITY OF JOONDALUP

LEVEL 8 - MAINTENANCE REFURBISHMENT TO EXISTING DRY GRASS

PROPOSED LANDSCAPE TREATMENT LEVELS CITY OF JOONDALUP



LEVEL 7 - DRY TUBE STOCK PLANTING TO MEDIAN WITH NO EXISTING KERBING AND NO ACCESS TO WATER