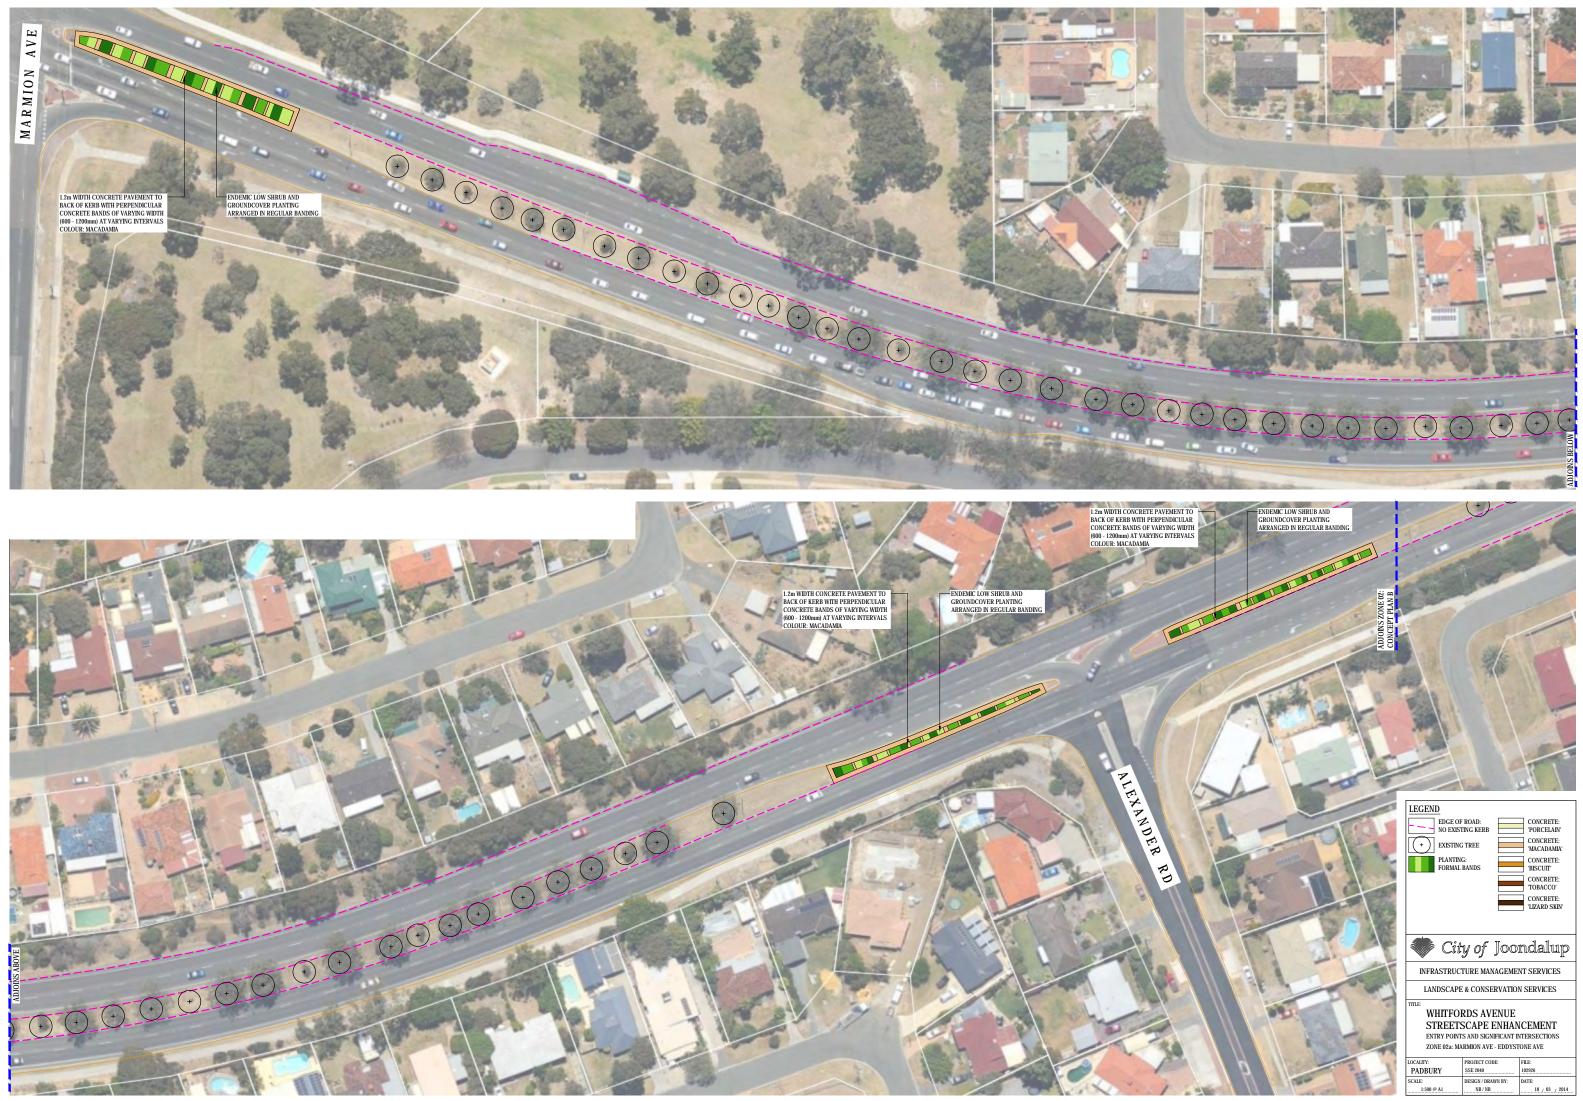

| LEGEND                                       |                                                                  |                            |
|----------------------------------------------|------------------------------------------------------------------|----------------------------|
| EDGE OF<br>NO EXIST                          | ROAD:                                                            | CONCRETE:<br>'PORCELAIN'   |
|                                              | TREE                                                             | CONCRETE:<br>'MACADAMIA'   |
| PROPOS                                       | ED TREE                                                          | CONCRETE:<br>'BISCUIT'     |
| PLANTIN<br>FORMAL                            |                                                                  | CONCRETE:<br>'TOBACCO'     |
| PLANTING<br>INFORMA                          | G:<br>L MOSAIC                                                   | CONCRETE:<br>'LIZARD SKIN' |
|                                              |                                                                  |                            |
| Cit                                          | y of Joo                                                         | ndalup                     |
| INFRASTRUC                                   | FURE MANAGEME!                                                   | NT SERVICES                |
|                                              |                                                                  |                            |
| LANDSCAPE                                    | & CONSERVATION                                                   | N SERVICES                 |
| WHITFOI<br>STREETS                           | RDS AVENUE<br>SCAPE ENHAN                                        | ICEMENT                    |
| TITLE:<br>WHITFOI<br>STREETS<br>ZONE 02b: MA | RDS AVENUE<br>SCAPE ENHAN<br>rmion ave - eddyst                  | ICEMENT<br>YONE AVE        |
| WHITFOI<br>STREETS                           | RDS AVENUE<br>SCAPE ENHAN                                        | ICEMENT                    |
| TITLE:<br>WHITFOI<br>STREETS<br>ZONE 02b: MA | RDS AVENUE<br>SCAPE ENHAN<br>RMION AVE - EDDYST<br>PROJECT CODE: | ICEMENT<br>ONE AVE         |