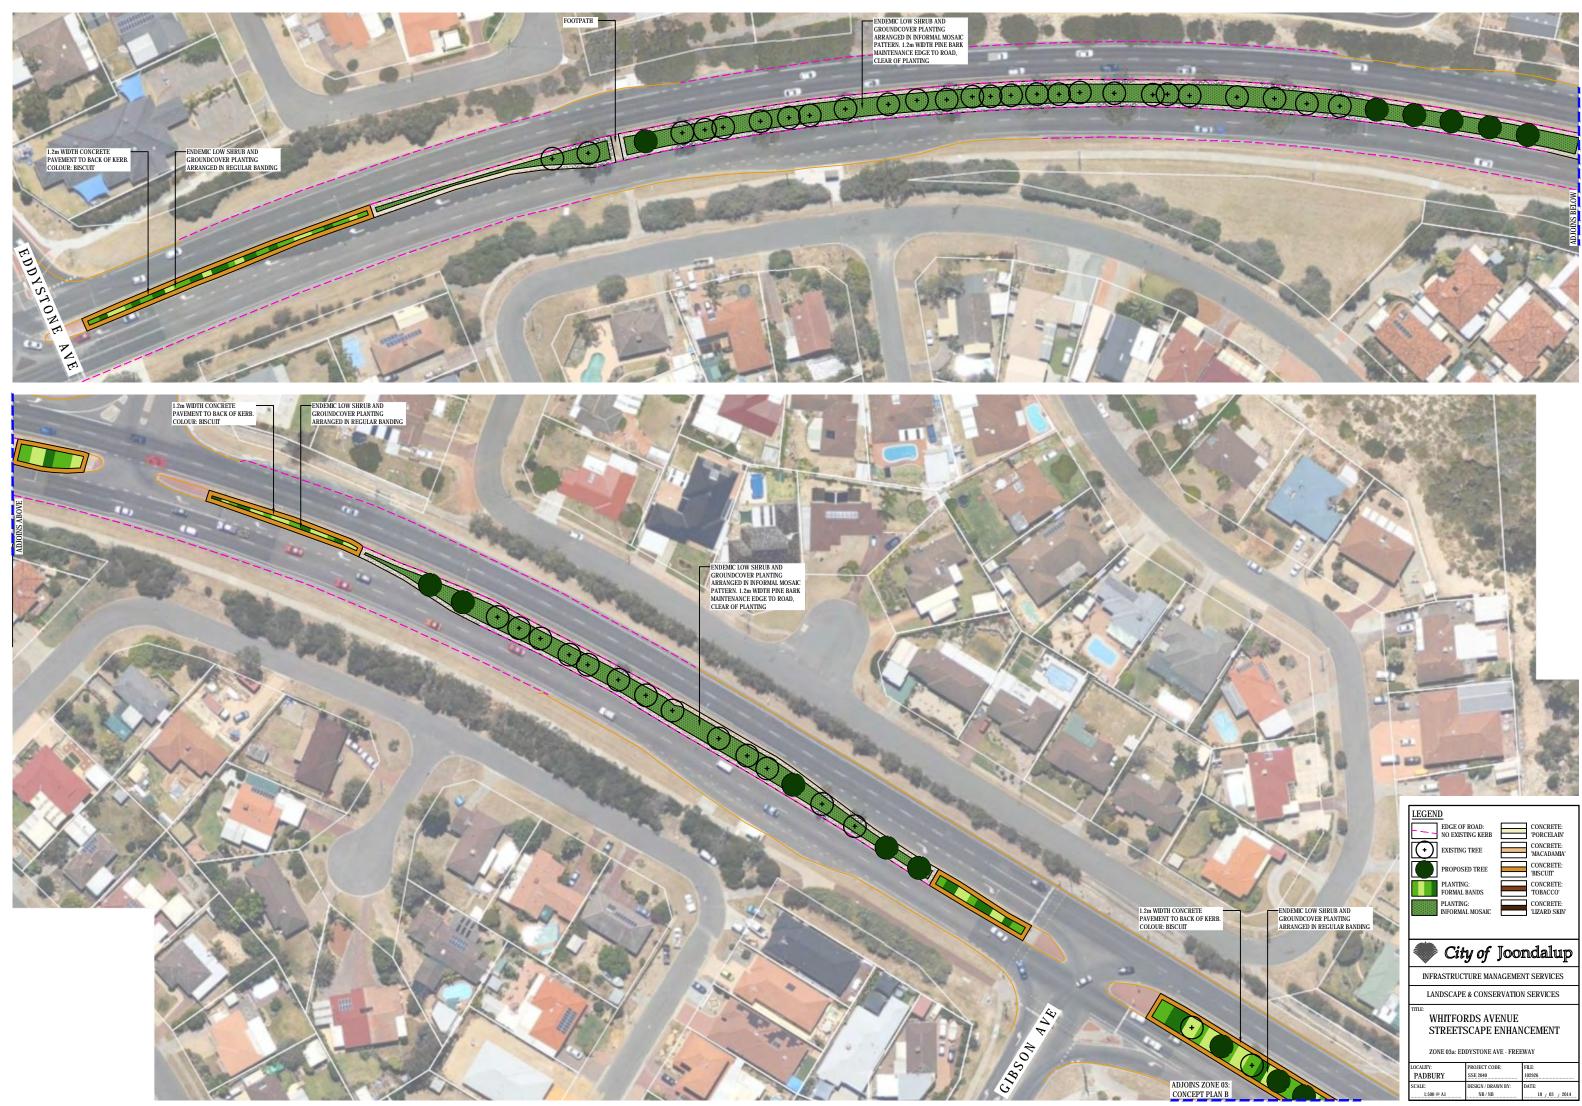

ADJOINS ZONE 03: CONCEPT PLAN B

| EXISTING<br>PROPOSI<br>PLANTING<br>FORMAL<br>PLANTING                                      | TING KERB<br>TREE<br>ED TREE<br>G:<br>BANDS |                            | CONCRETE:<br>'PORCELAIN'<br>CONCRETE:<br>MACADAMIA'<br>CONCRETE:<br>BSCUIT<br>CONCRETE:<br>TOBACCO'<br>CONCRETE:<br>1ZARD SKIN' |
|--------------------------------------------------------------------------------------------|---------------------------------------------|----------------------------|---------------------------------------------------------------------------------------------------------------------------------|
| Cit                                                                                        | y of                                        | Jooi                       | ndalup                                                                                                                          |
| INFRASTRUC                                                                                 | FURE MAN                                    | IAGEMEN                    | T SERVICES                                                                                                                      |
| LANDSCAPE                                                                                  | & CONSE                                     | RVATION                    | SERVICES                                                                                                                        |
| TITLE:<br>WHITFORDS AVENUE<br>STREETSCAPE ENHANCEMENT<br>ZONE 03C: EDDYSTONE AVE - FREEWAY |                                             |                            |                                                                                                                                 |
| WHITFOI<br>STREETS                                                                         | SCAPE I                                     | ENHAN                      | C LINE IT                                                                                                                       |
| WHITFOI<br>STREETS                                                                         | SCAPE I                                     | ENHAN<br>VE - FREEV        | C LINE IT                                                                                                                       |
| WHITFOI<br>STREETS<br>ZONE 03c: ED                                                         | SCAPE I                                     | ENHAN<br>VE - FREEV<br>DE: | NAY                                                                                                                             |
| WHITFOI<br>STREETS<br>ZONE 03C: ED                                                         | SCAPE I<br>DYSTONE A                        | ENHAN<br>VE - FREEV<br>DE: | NAY<br>FILE:                                                                                                                    |

| LOCALITY:  | PROJECT CODE:      | FILE:          |
|------------|--------------------|----------------|
| PADBURY    | SSE 2040           | 102926         |
| SCALE:     | DESIGN / DRAWN BY: | DATE:          |
| 1:500 @ A1 | NB / NB            | 18 / 03 / 2014 |