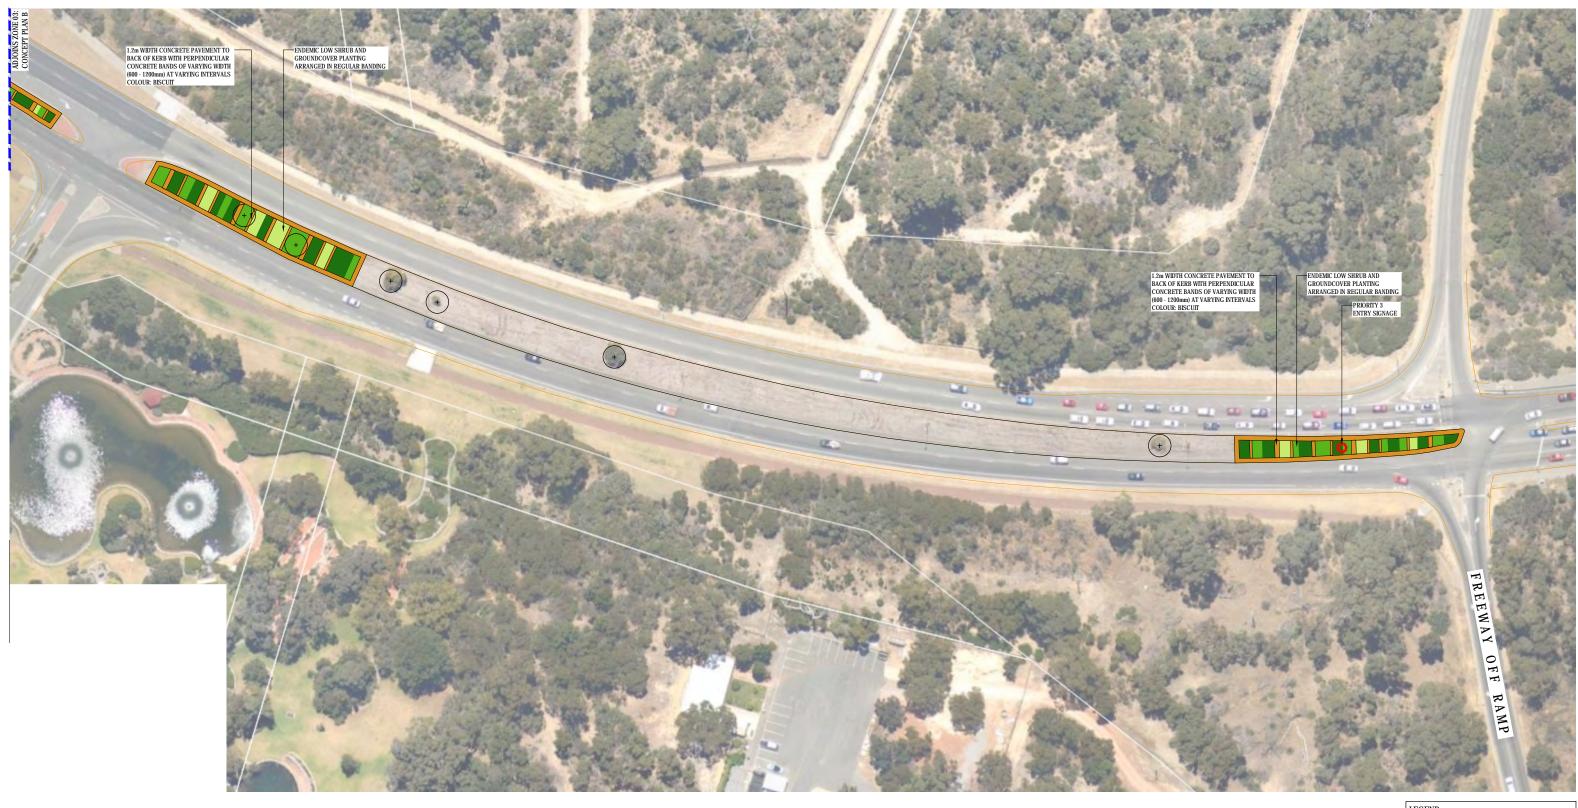

| LEGEND<br>EDGE OF<br>NO EXIST<br>+<br>EXISTING<br>PLANTIN<br>FORMAL                                                                     | TING KERB<br>G TREE<br>G: |     | CONCRETE:<br>PORCELAIN<br>CONCRETE:<br>MACADAMIA<br>CONCRETE:<br>BISCUIT<br>CONCRETE:<br>TOBACCO<br>CONCRETE:<br>TUZARD SKIN |
|-----------------------------------------------------------------------------------------------------------------------------------------|---------------------------|-----|------------------------------------------------------------------------------------------------------------------------------|
| Cit                                                                                                                                     | y of                      | Joo | ndalup                                                                                                                       |
| INFRASTRUCTURE MANAGEMENT SERVICES                                                                                                      |                           |     |                                                                                                                              |
| LANDSCAPE & CONSERVATION SERVICES                                                                                                       |                           |     |                                                                                                                              |
| TITLE<br>WHITFORDS AVENUE<br>STREETSCAPE ENHANCEMENT<br>ENTRY POINTS AND SIGNIFICANT INTERSECTIONS<br>ZONE 03C: EDDYSTONE AVE - FREEWAY |                           |     |                                                                                                                              |
| LOCALITY:<br>PADBURY                                                                                                                    | PROJECT COI<br>SSE 2040   | DE: | FILE:<br>102926                                                                                                              |
| SCALE:<br>1:500 @ A1                                                                                                                    | DESIGN / DRA<br>NB / NB   |     | DATE:<br>18 / 03 / 2014                                                                                                      |