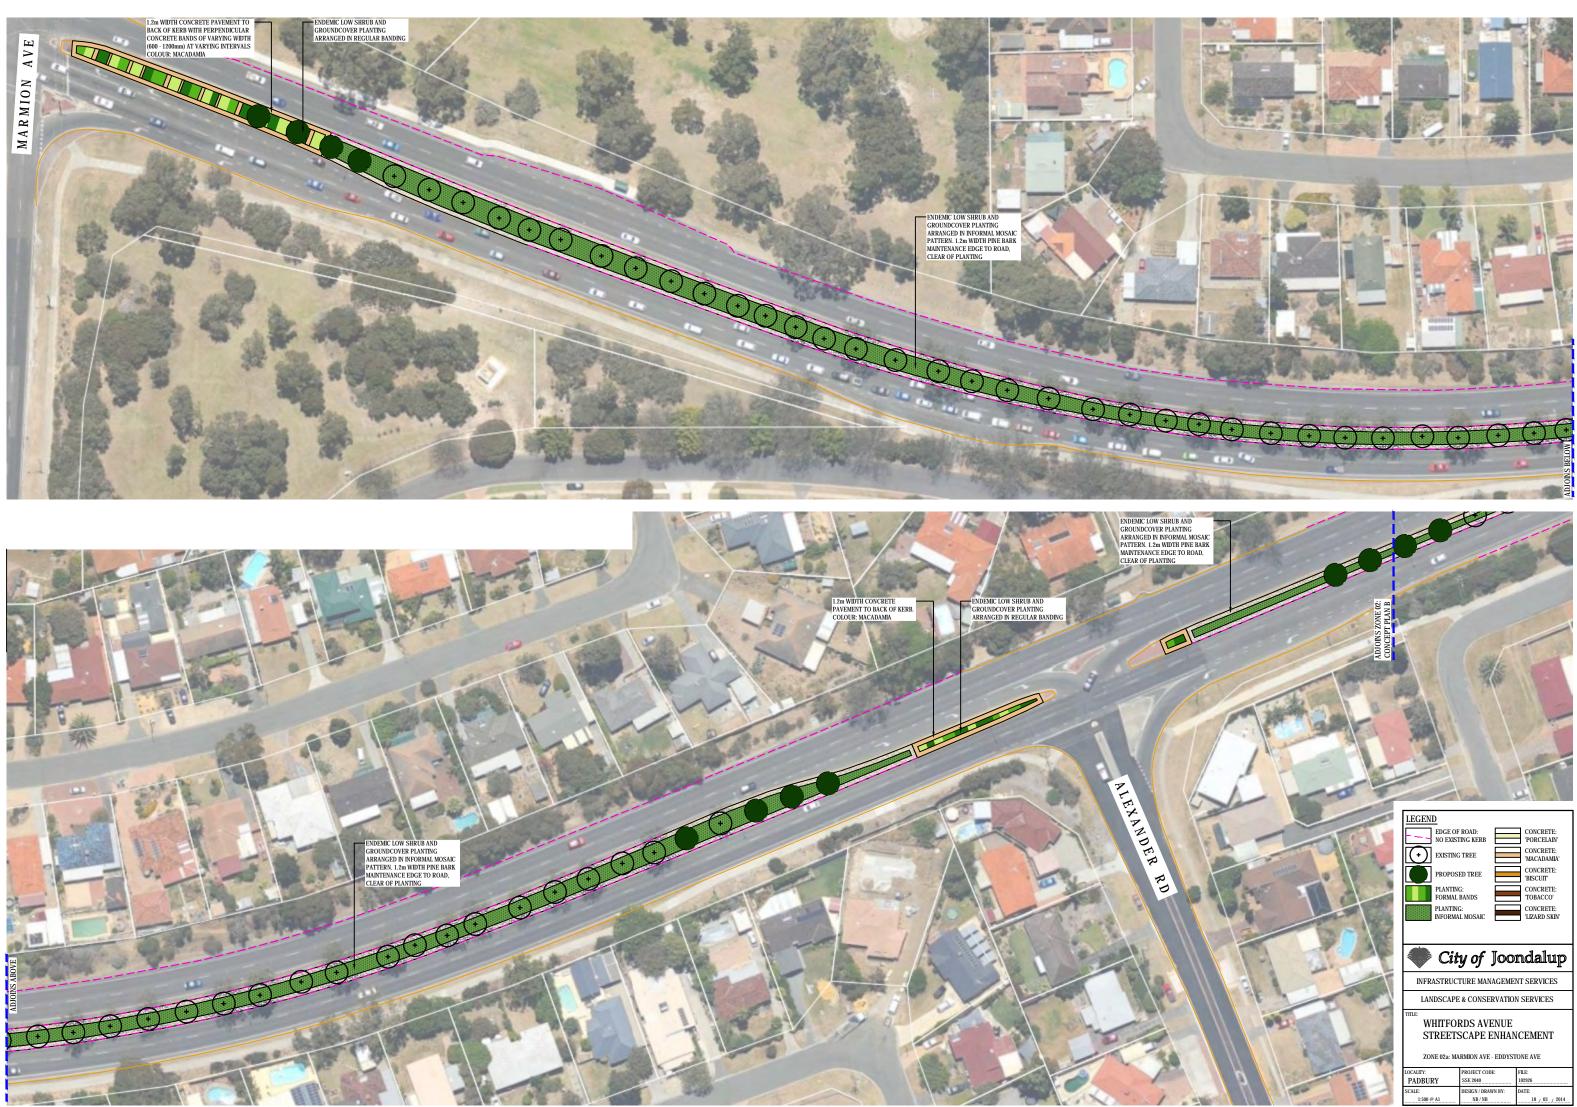

| LEGEND                                       |                                                                  |                            |
|----------------------------------------------|------------------------------------------------------------------|----------------------------|
| EDGE OF<br>NO EXIST                          | ROAD:                                                            | CONCRETE:<br>'PORCELAIN'   |
|                                              | TREE                                                             | CONCRETE:<br>'MACADAMIA'   |
| PROPOS                                       | ED TREE                                                          | CONCRETE:<br>'BISCUIT'     |
| PLANTIN<br>FORMAL                            |                                                                  | CONCRETE:<br>'TOBACCO'     |
| PLANTING<br>INFORMA                          | G:<br>L MOSAIC                                                   | CONCRETE:<br>'LIZARD SKIN' |
|                                              |                                                                  |                            |
| Cit                                          | y of Joo                                                         | ndalup                     |
| INFRASTRUC                                   | FURE MANAGEME!                                                   | NT SERVICES                |
|                                              |                                                                  |                            |
| LANDSCAPE                                    | & CONSERVATION                                                   | N SERVICES                 |
| WHITFOI<br>STREETS                           | RDS AVENUE<br>SCAPE ENHAN                                        | ICEMENT                    |
| TITLE:<br>WHITFOI<br>STREETS<br>ZONE 02b: MA | RDS AVENUE<br>SCAPE ENHAN<br>rmion ave - eddyst                  | ICEMENT<br>YONE AVE        |
| WHITFOI<br>STREETS                           | RDS AVENUE<br>SCAPE ENHAN                                        | ICEMENT                    |
| TITLE:<br>WHITFOI<br>STREETS<br>ZONE 02b: MA | RDS AVENUE<br>SCAPE ENHAN<br>RMION AVE - EDDYST<br>PROJECT CODE: | ICEMENT<br>ONE AVE         |

| TITLE:                                     |                  |               |       |  |  |
|--------------------------------------------|------------------|---------------|-------|--|--|
|                                            | WHITFORDS AVENUE |               |       |  |  |
| STREETSCAPE ENHANCEMENT                    |                  |               |       |  |  |
| ENTRY POINTS AND SIGNIFICANT INTERSECTIONS |                  |               |       |  |  |
| ZONE 02a: MARMION AVE - EDDYSTONE AVE      |                  |               |       |  |  |
| LOCAL                                      | ITY:             | PROJECT CODE: | FILE: |  |  |