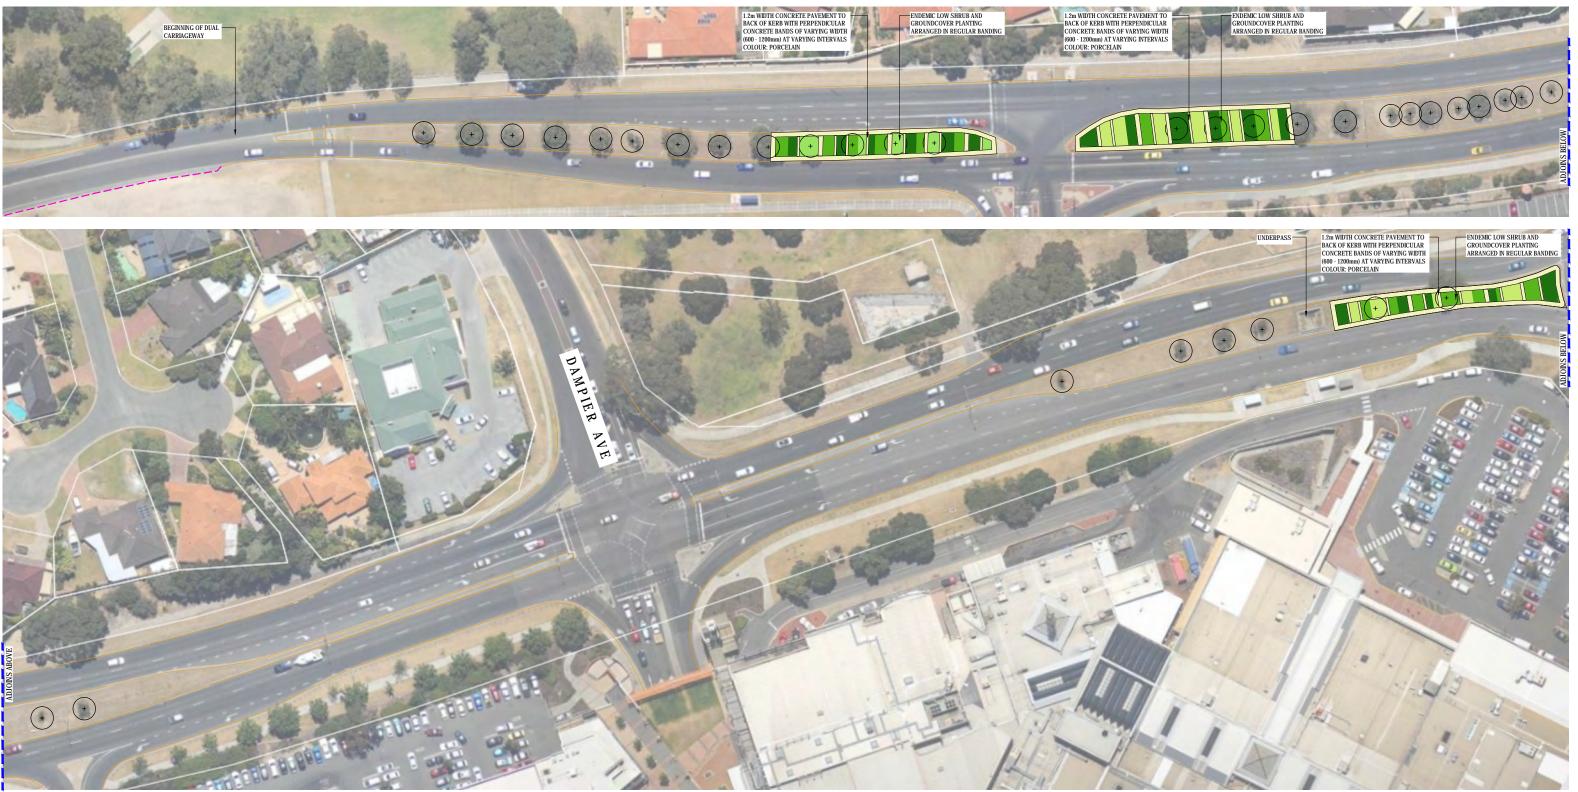

| TITLE:                                     |                  |               |       |  |  |
|--------------------------------------------|------------------|---------------|-------|--|--|
|                                            | WHITFORDS AVENUE |               |       |  |  |
| STREETSCAPE ENHANCEMENT                    |                  |               |       |  |  |
| ENTRY POINTS AND SIGNIFICANT INTERSECTIONS |                  |               |       |  |  |
| ZONE 02a: MARMION AVE - EDDYSTONE AVE      |                  |               |       |  |  |
| LOCAL                                      | ITY:             | PROJECT CODE: | FILE: |  |  |

| LEGEND<br>EDGE OF<br>NO EXIST<br>+ EXISTING<br>PLANTIN<br>FORMAL                                                                             | TNG KERB                |        | CONCRETE:<br>PORCELAIN<br>CONCRETE:<br>MACADAMA'<br>CONCRETE:<br>BISCUIT<br>CONCRETE:<br>TOBACCO<br>CONCRETE:<br>'LZARD SKIN' |
|----------------------------------------------------------------------------------------------------------------------------------------------|-------------------------|--------|-------------------------------------------------------------------------------------------------------------------------------|
| Cit                                                                                                                                          | y of                    | Joo    | ndalup                                                                                                                        |
| INFRASTRUCTURE MANAGEMENT SERVICES                                                                                                           |                         |        |                                                                                                                               |
| LANDSCAPE & CONSERVATION SERVICES                                                                                                            |                         |        |                                                                                                                               |
| TITLE:<br>WHITFORDS AVENUE<br>STREETSCAPE ENHANCEMENT<br>ENTRY POINTS AND SIGNIFICANT INTERSECTIONS<br>ZONE 02b: MARMION AVE - EDDYSTONE AVE |                         |        |                                                                                                                               |
| LOCALITY:<br>PADBURY                                                                                                                         | PROJECT CO<br>SSE 2040  | DE:    | FILE:<br>102926                                                                                                               |
| SCALE:<br>1:500 @ A1                                                                                                                         | DESIGN / DRA<br>NB / NB | WN BY: | DATE:<br>18 / 03 / 2014                                                                                                       |