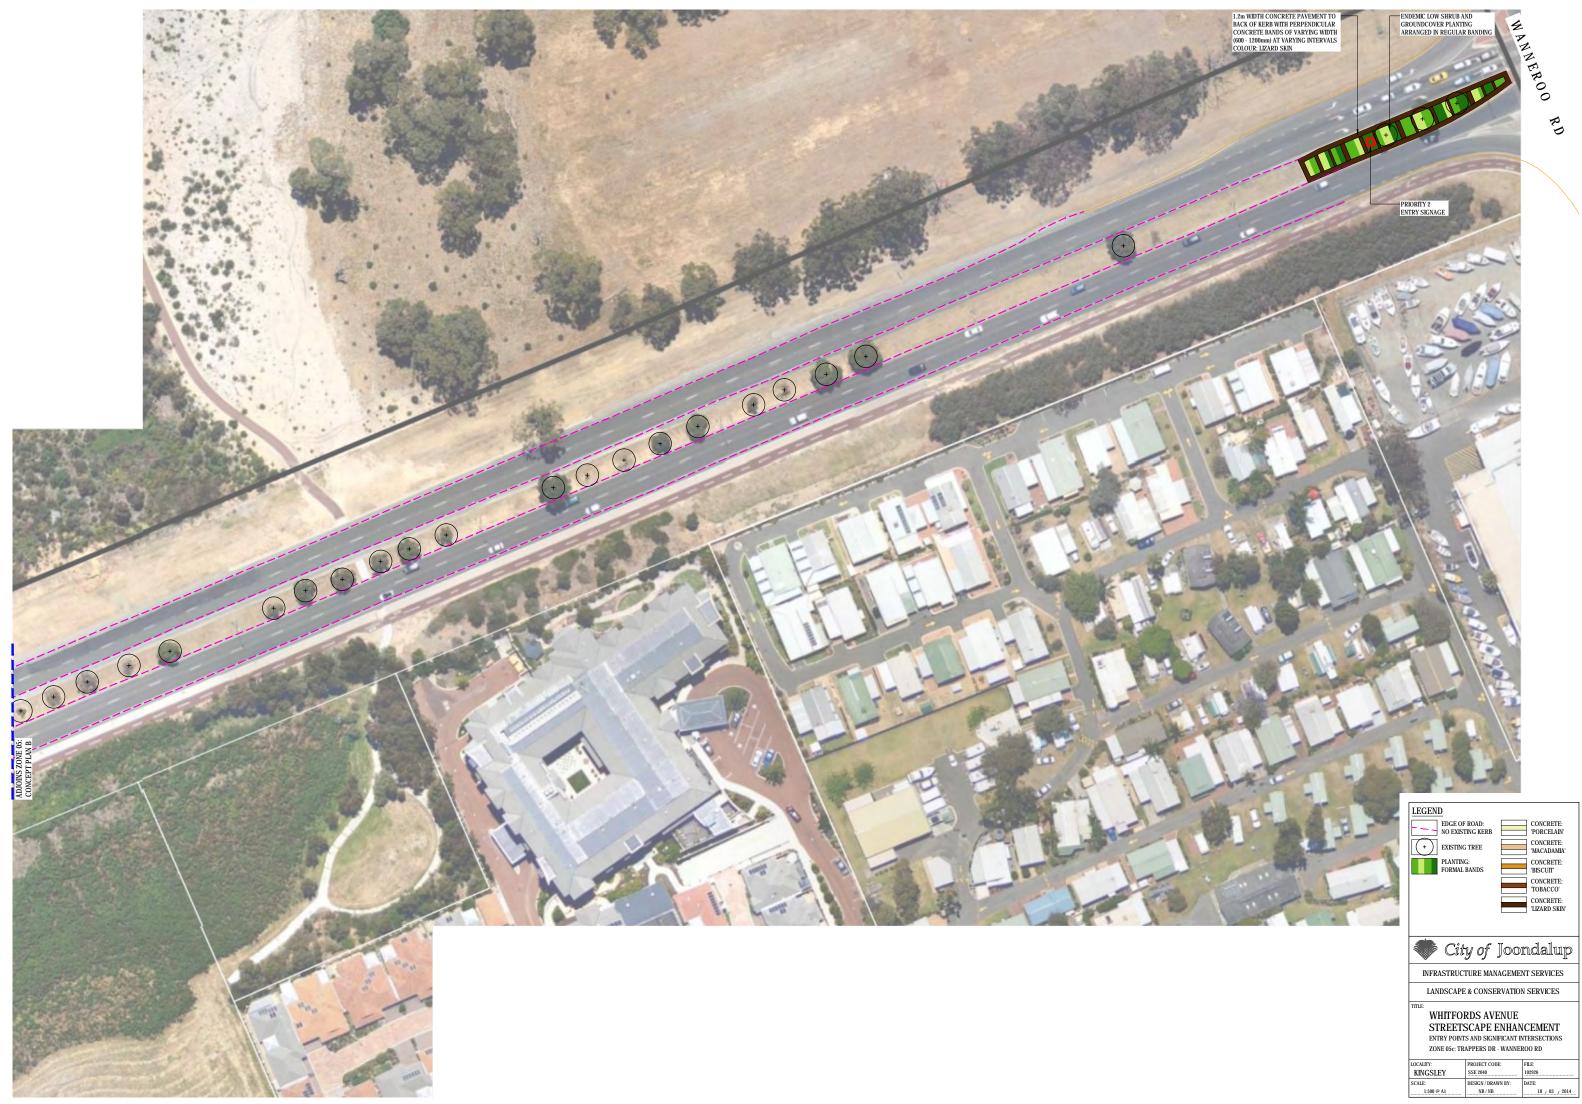

| FIFLE: |                                            |               |        |  |  |
|--------|--------------------------------------------|---------------|--------|--|--|
|        | WHITFOI                                    | RDS AVENUE    |        |  |  |
|        | STREETSCAPE ENHANCEMENT                    |               |        |  |  |
|        | ENTRY POINTS AND SIGNIFICANT INTERSECTIONS |               |        |  |  |
|        | ZONE 05c: TRAPPERS DR - WANNEROO RD        |               |        |  |  |
| OCAL   | rv-                                        | PROJECT CODE: | FILE:  |  |  |
|        |                                            | TROSLET CODE. | 1 1000 |  |  |