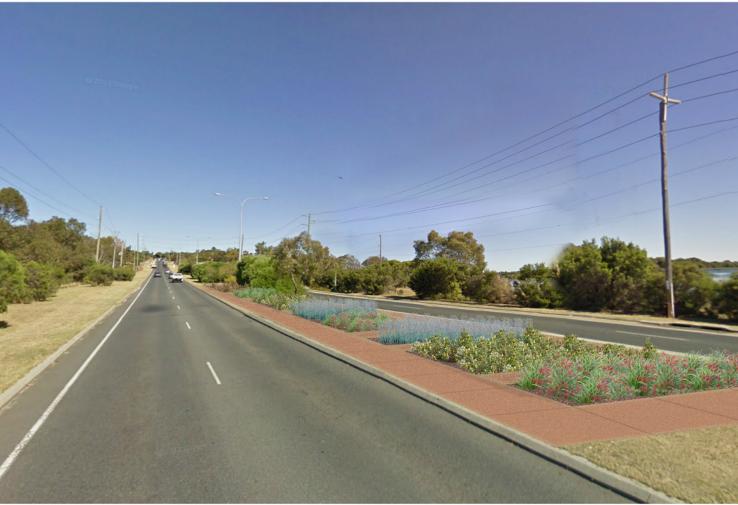

LEVEL 4 - TREE PLANTING WITH CONCRETE BANDING TO BACK OF KERB ONLY

PROPOSED LANDSCAPE TREATMENT LEVELS CITY OF JOONDALUP

LEVEL 5 - PROVENANCE SHRUB / TREE PLANTING TO MEDIAN WITH NO EXISTING KERBING

LEVEL 6 - TREE PLANTING TO MEDIAN WITH NO EXISTING KERBING