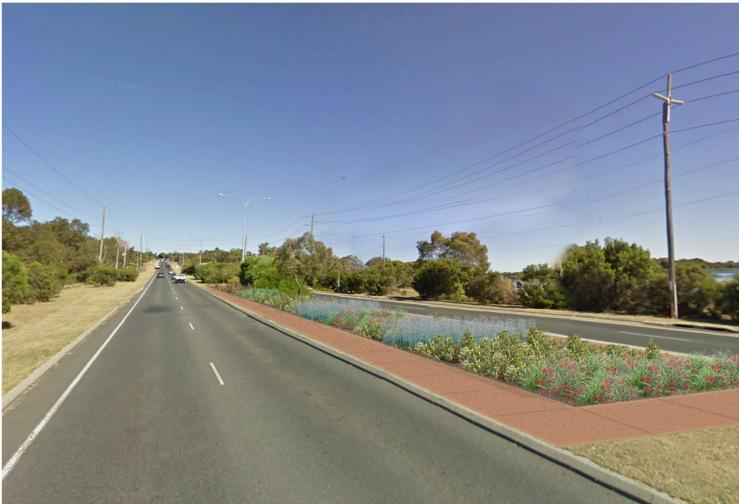

LEVEL 4 - TREE PLANTING WITH CONCRETE BANDING TO BACK OF KERB ONLY

PROPOSED LANDSCAPE TREATMENT LEVELS CITY OF JOONDALUP

LEVEL 5 - PROVENANCE SHRUB / TREE PLANTING TO MEDIAN WITH NO EXISTING KERBING

LEVEL 6 - TREE PLANTING TO MEDIAN WITH NO EXISTING KERBING