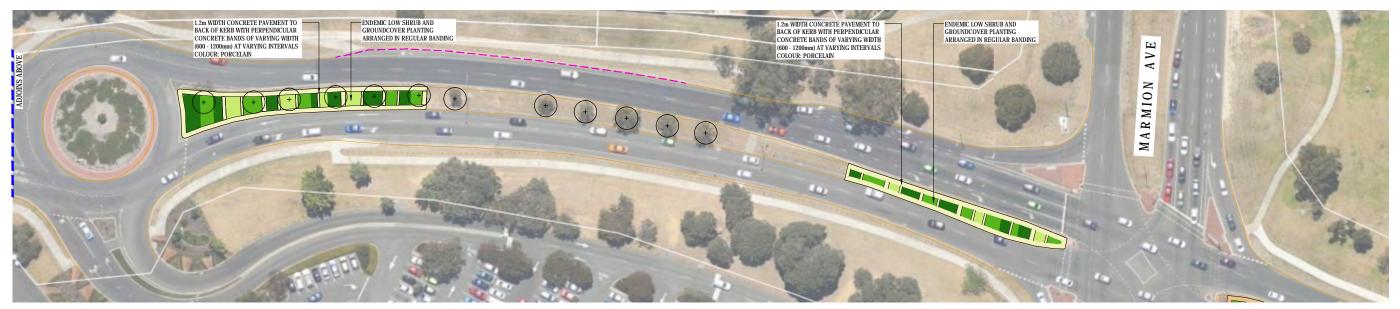

| LEGEND<br>EDGE OF<br>NO EXIST<br>+ EXISTING<br>PLANTIN<br>FORMAL                                                                             | TNG KERB                |        | CONCRETE:<br>PORCELAIN<br>CONCRETE:<br>MACADAMA'<br>CONCRETE:<br>BISCUIT<br>CONCRETE:<br>TOBACCO<br>CONCRETE:<br>'LZARD SKIN' |
|----------------------------------------------------------------------------------------------------------------------------------------------|-------------------------|--------|-------------------------------------------------------------------------------------------------------------------------------|
| Cit                                                                                                                                          | y of                    | Joo    | ndalup                                                                                                                        |
| INFRASTRUCTURE MANAGEMENT SERVICES                                                                                                           |                         |        |                                                                                                                               |
| LANDSCAPE & CONSERVATION SERVICES                                                                                                            |                         |        |                                                                                                                               |
| TITLE:<br>WHITFORDS AVENUE<br>STREETSCAPE ENHANCEMENT<br>ENTRY POINTS AND SIGNIFICANT INTERSECTIONS<br>ZONE 02b: MARMION AVE - EDDYSTONE AVE |                         |        |                                                                                                                               |
| LOCALITY:<br>PADBURY                                                                                                                         | PROJECT CO<br>SSE 2040  | DE:    | FILE:<br>102926                                                                                                               |
| SCALE:<br>1:500 @ A1                                                                                                                         | DESIGN / DRA<br>NB / NB | WN BY: | DATE:<br>18 / 03 / 2014                                                                                                       |

| LEGEND<br>EDGE OF<br>NO EXIST<br>+<br>EXISTING<br>PLANTIN<br>FORMAL                                                                     | TING KERB<br>G TREE<br>G: |     | CONCRETE:<br>PORCELAIN<br>CONCRETE:<br>MACADAMIA<br>CONCRETE:<br>BISCUIT<br>CONCRETE:<br>TOBACCO<br>CONCRETE:<br>TUZARD SKIN |
|-----------------------------------------------------------------------------------------------------------------------------------------|---------------------------|-----|------------------------------------------------------------------------------------------------------------------------------|
| Cit                                                                                                                                     | y of                      | Joo | ndalup                                                                                                                       |
| INFRASTRUCTURE MANAGEMENT SERVICES                                                                                                      |                           |     |                                                                                                                              |
| LANDSCAPE & CONSERVATION SERVICES                                                                                                       |                           |     |                                                                                                                              |
| TITLE<br>WHITFORDS AVENUE<br>STREETSCAPE ENHANCEMENT<br>ENTRY POINTS AND SIGNIFICANT INTERSECTIONS<br>ZONE 03C: EDDYSTONE AVE - FREEWAY |                           |     |                                                                                                                              |
| LOCALITY:<br>PADBURY                                                                                                                    | PROJECT COI<br>SSE 2040   | DE: | FILE:<br>102926                                                                                                              |
| SCALE:<br>1:500 @ A1                                                                                                                    | DESIGN / DRA<br>NB / NB   |     | DATE:<br>18 / 03 / 2014                                                                                                      |