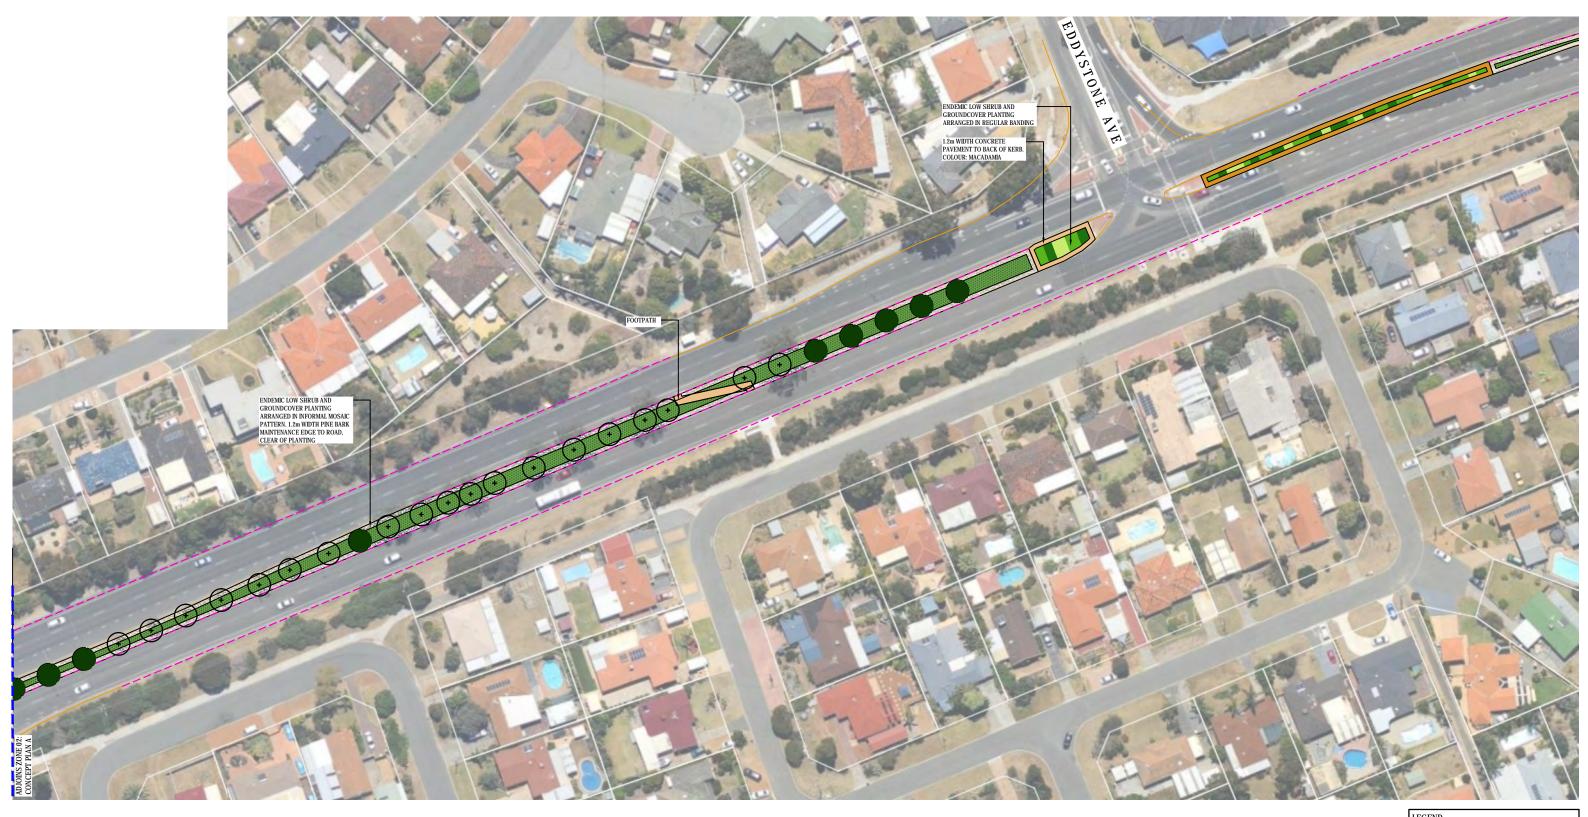

ADJOINS ZONE 03: CONCEPT PLAN B

| EXISTING<br>PROPOSI<br>PLANTING<br>FORMAL<br>PLANTING                                      | TING KERB<br>TREE<br>ED TREE<br>G:<br>BANDS |                            | CONCRETE:<br>'PORCELAIN'<br>CONCRETE:<br>MACADAMIA'<br>CONCRETE:<br>BSCUIT<br>CONCRETE:<br>TOBACCO'<br>CONCRETE:<br>1ZARD SKIN' |
|--------------------------------------------------------------------------------------------|---------------------------------------------|----------------------------|---------------------------------------------------------------------------------------------------------------------------------|
| Cit                                                                                        | y of                                        | Jooi                       | ndalup                                                                                                                          |
| INFRASTRUC                                                                                 | FURE MAN                                    | IAGEMEN                    | T SERVICES                                                                                                                      |
| LANDSCAPE                                                                                  | & CONSE                                     | RVATION                    | SERVICES                                                                                                                        |
| TITLE:<br>WHITFORDS AVENUE<br>STREETSCAPE ENHANCEMENT<br>ZONE 03C: EDDYSTONE AVE - FREEWAY |                                             |                            |                                                                                                                                 |
| WHITFOI<br>STREETS                                                                         | SCAPE I                                     | ENHAN                      | C LINE IT                                                                                                                       |
| WHITFOI<br>STREETS                                                                         | SCAPE I                                     | ENHAN<br>VE - FREEV        | C LINE IT                                                                                                                       |
| WHITFOI<br>STREETS<br>ZONE 03c: ED                                                         | SCAPE I                                     | ENHAN<br>VE - FREEV<br>DE: | NAY                                                                                                                             |
| WHITFOI<br>STREETS<br>ZONE 03C: ED                                                         | SCAPE I<br>DYSTONE A                        | ENHAN<br>VE - FREEV<br>DE: | NAY<br>FILE:                                                                                                                    |