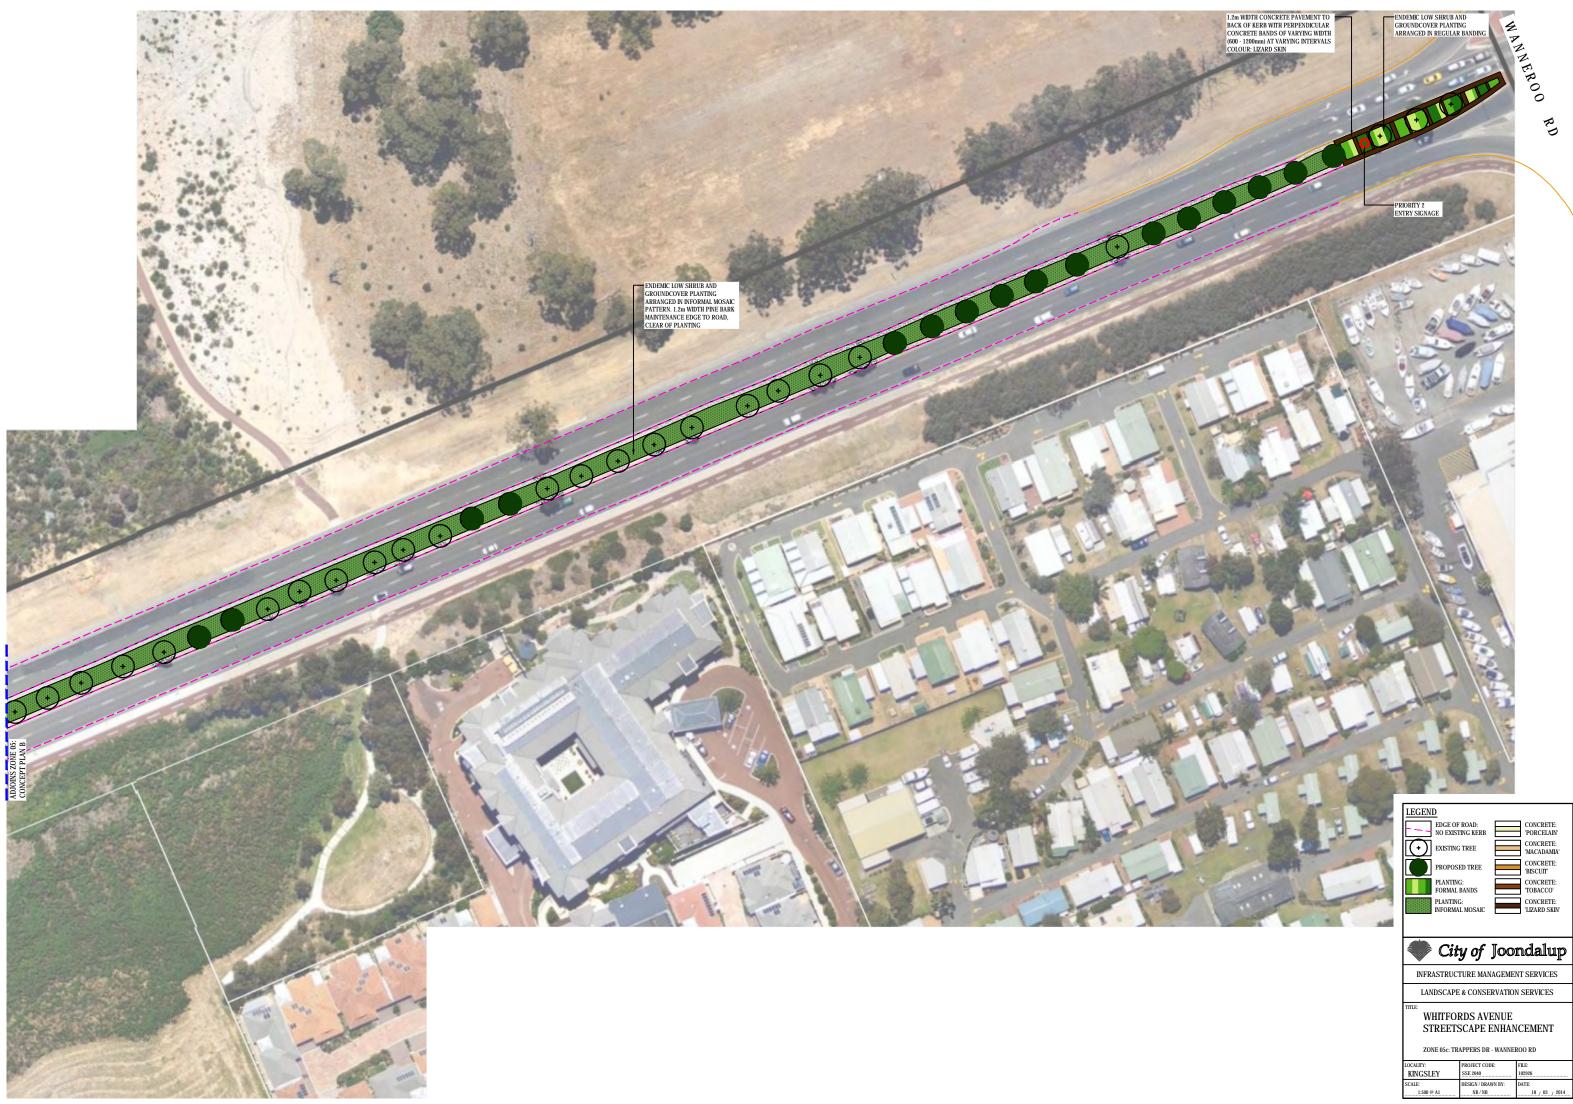

| WHITFORDS AVENUE                           |                            |  |  |
|--------------------------------------------|----------------------------|--|--|
| STREETSCAPE ENHANCEMENT                    |                            |  |  |
| ENTRY POINTS AND SIGNIFICANT INTERSECTIONS |                            |  |  |
| ZONE 05a: TRAPPERS DR - WANNEROO RD        |                            |  |  |
| LOCALITY: PROJECT CODE: FILE:              |                            |  |  |
| CT CODE:                                   | FILE:                      |  |  |
| 40                                         | 102926                     |  |  |
|                                            | PE ENHAN<br>SIGNIFICANT II |  |  |

| LEGEND<br>EDGE OF ROAD:<br>NO EXISTING KERB<br>EXISTING TREE<br>PLANTING:<br>FORMAL BANDS | CONCRETE:<br>'PORCELAN'<br>'PORCELAN'<br>'PORCELAN'<br>'MACADAMIA'<br>CONCRETE:<br>'BISCUIT'<br>CONCRETE:<br>'TOBACCO'<br>CONCRETE:<br>'LIZARD SKIN' |
|-------------------------------------------------------------------------------------------|------------------------------------------------------------------------------------------------------------------------------------------------------|
| City of                                                                                   | Joondalup                                                                                                                                            |
| INFRASTRUCTURE MAN                                                                        | AGEMENT SERVICES                                                                                                                                     |
| LANDSCAPE & CONSE                                                                         | ERVATION SERVICES                                                                                                                                    |
| TITLE:<br>WHITFORDS AV<br>STREETSCAPE I<br>ENTRY POINTS AND SIGN<br>ZONE 05b: TRAPPERS DR | ENHANCEMENT<br>IFICANT INTERSECTIONS                                                                                                                 |

| FIFLE: |                                            |               |        |  |  |
|--------|--------------------------------------------|---------------|--------|--|--|
|        | WHITFOI                                    | RDS AVENUE    |        |  |  |
|        | STREETSCAPE ENHANCEMENT                    |               |        |  |  |
|        | ENTRY POINTS AND SIGNIFICANT INTERSECTIONS |               |        |  |  |
|        | ZONE 05c: TRAPPERS DR - WANNEROO RD        |               |        |  |  |
| OCAL   | rv-                                        | PROJECT CODE: | FILE:  |  |  |
|        |                                            | TROSLET CODE. | 1 1000 |  |  |

| OCALITY:   | PROJECT CODE:      | FILE           |
|------------|--------------------|----------------|
| KINGSLEY   | SSE 2040           | 102926         |
| CALE:      | DESIGN / DRAWN BY: | DATE:          |
| 1:500 @ A1 | NB / NB            | 18 / 03 / 2014 |
|            |                    |                |