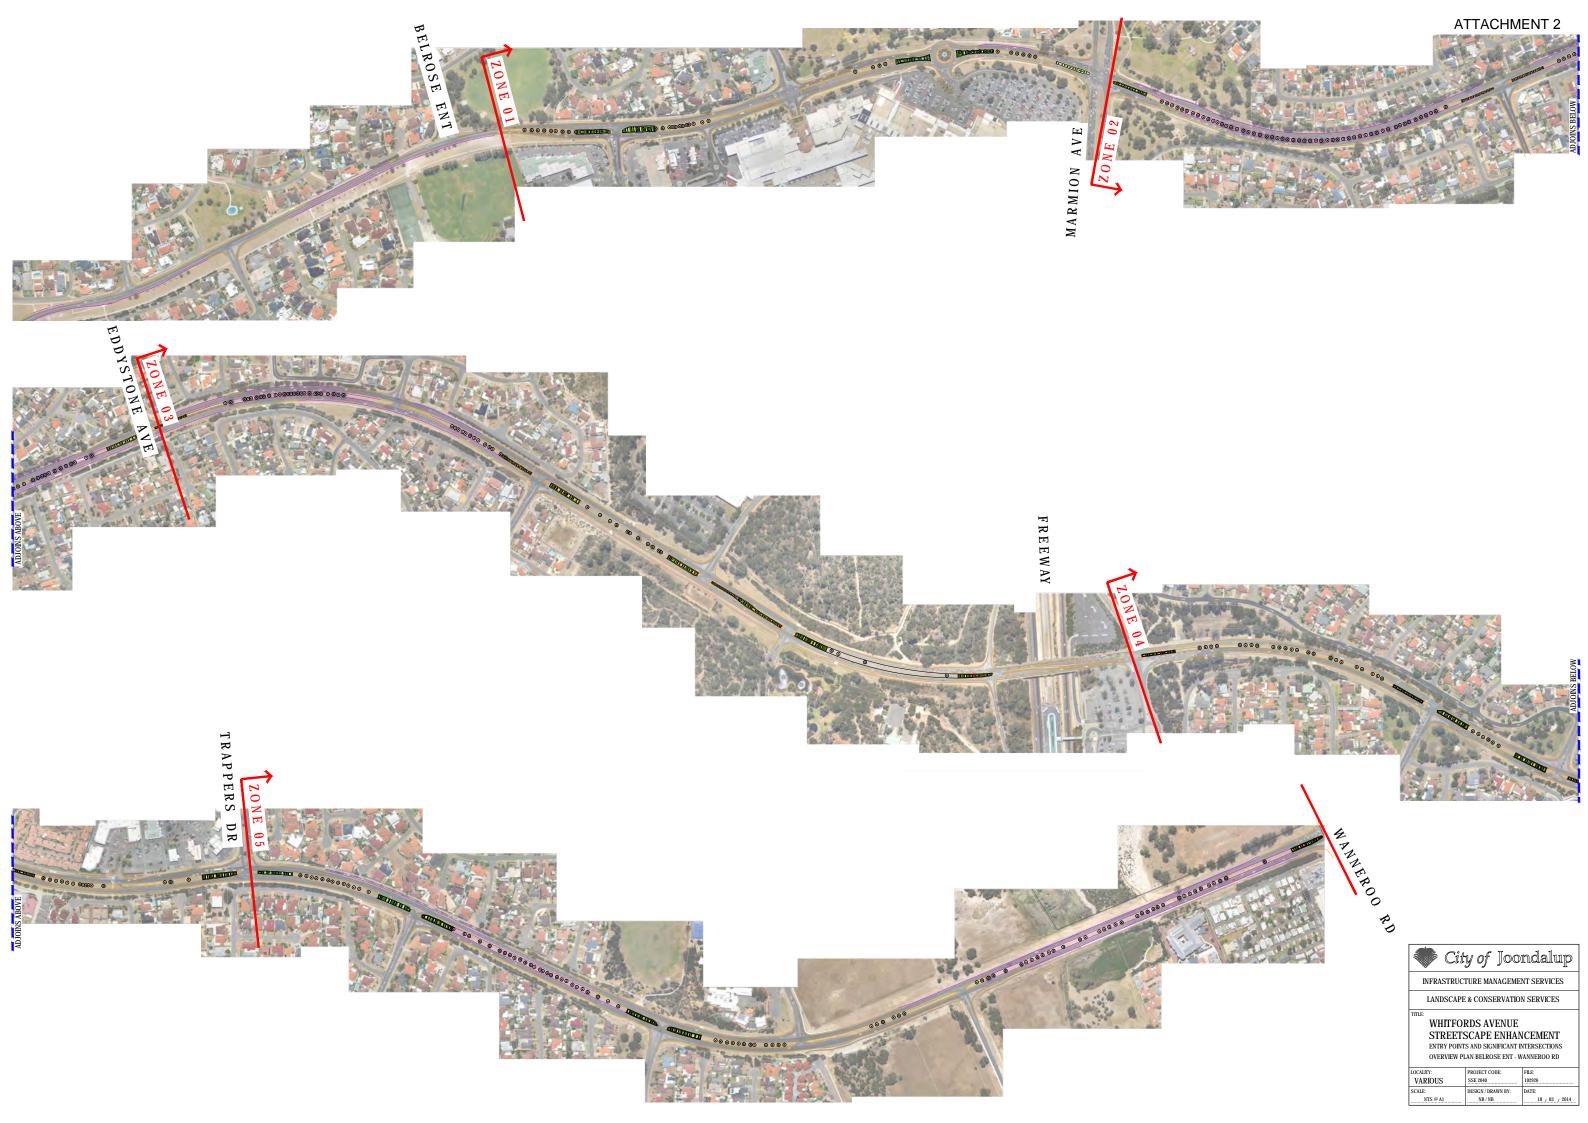

### LEGEND EDGE OF ROAD: NO EXISTING KERB CONCRETE: 'PORCELAIN' CONCRETE: 'MACADAMIA' + EXISTING TREE CONCRETE: 'BISCUIT' PLANTING: FORMAL BANDS CONCRETE: 'TOBACCO' CONCRETE: 'LIZARD SKIN' City of Joondalup INFRASTRUCTURE MANAGEMENT SERVICES LANDSCAPE & CONSERVATION SERVICES WHITFORDS AVENUE STREETSCAPE ENHANCEMENT ENTRY POINTS AND SIGNIFICANT INTERSECTIONS ZONE 01: BELROSE ENT - MARMION AVE CALITY PROJECT CODE HILLARYS SSE 2040 DESIGN / DRAWN BY: NB / NB 1:500 @ A1 18 / 03 / 2014

| TITLE:                                     |                  |               |       |  |  |
|--------------------------------------------|------------------|---------------|-------|--|--|
|                                            | WHITFORDS AVENUE |               |       |  |  |
| STREETSCAPE ENHANCEMENT                    |                  |               |       |  |  |
| ENTRY POINTS AND SIGNIFICANT INTERSECTIONS |                  |               |       |  |  |
| ZONE 02a: MARMION AVE - EDDYSTONE AVE      |                  |               |       |  |  |
| LOCAL                                      | ITY:             | PROJECT CODE: | FILE: |  |  |

| TITLE: |              |                   |                 |   |
|--------|--------------|-------------------|-----------------|---|
|        | WHITFO       | RDS AVENU         | Έ               |   |
|        | STREET       | SCAPE ENH         | ANCEMENT        |   |
|        | ENTRY POIN   | IS AND SIGNIFICAN | T INTERSECTIONS |   |
|        | ZONE 04a: FI | REEWAY - TRAPPEI  | RS DR           |   |
| OCALL  | rv-          | PROJECT CODE-     | EILE-           | - |

| WHITFORDS AVENUE                           |                            |  |  |
|--------------------------------------------|----------------------------|--|--|
| STREETSCAPE ENHANCEMENT                    |                            |  |  |
| ENTRY POINTS AND SIGNIFICANT INTERSECTIONS |                            |  |  |
| ZONE 05a: TRAPPERS DR - WANNEROO RD        |                            |  |  |
| LOCALITY: PROJECT CODE: FILE:              |                            |  |  |
| CT CODE:                                   | FILE:                      |  |  |
| 40                                         | 102926                     |  |  |
|                                            | PE ENHAN<br>SIGNIFICANT II |  |  |