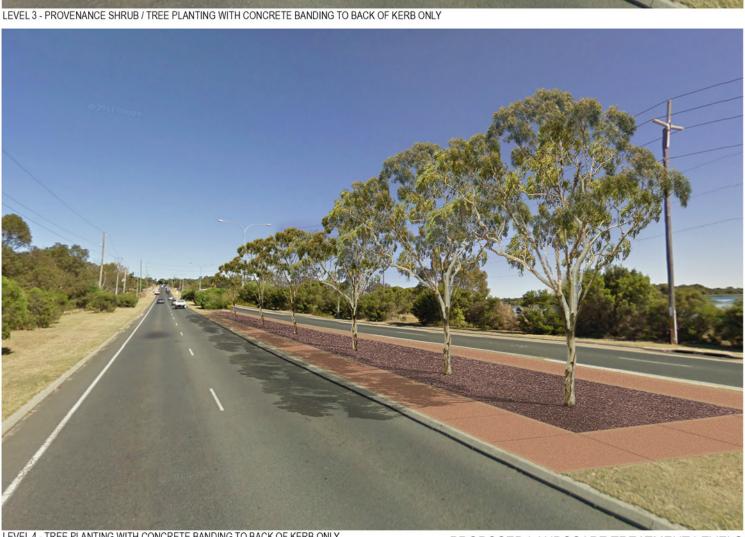

LEVEL 4 - TREE PLANTING WITH CONCRETE BANDING TO BACK OF KERB ONLY

PROPOSED LANDSCAPE TREATMENT LEVELS CITY OF JOONDALUP

LEVEL 5 - PROVENANCE SHRUB / TREE PLANTING TO MEDIAN WITH NO EXISTING KERBING

LEVEL 6 - TREE PLANTING TO MEDIAN WITH NO EXISTING KERBING