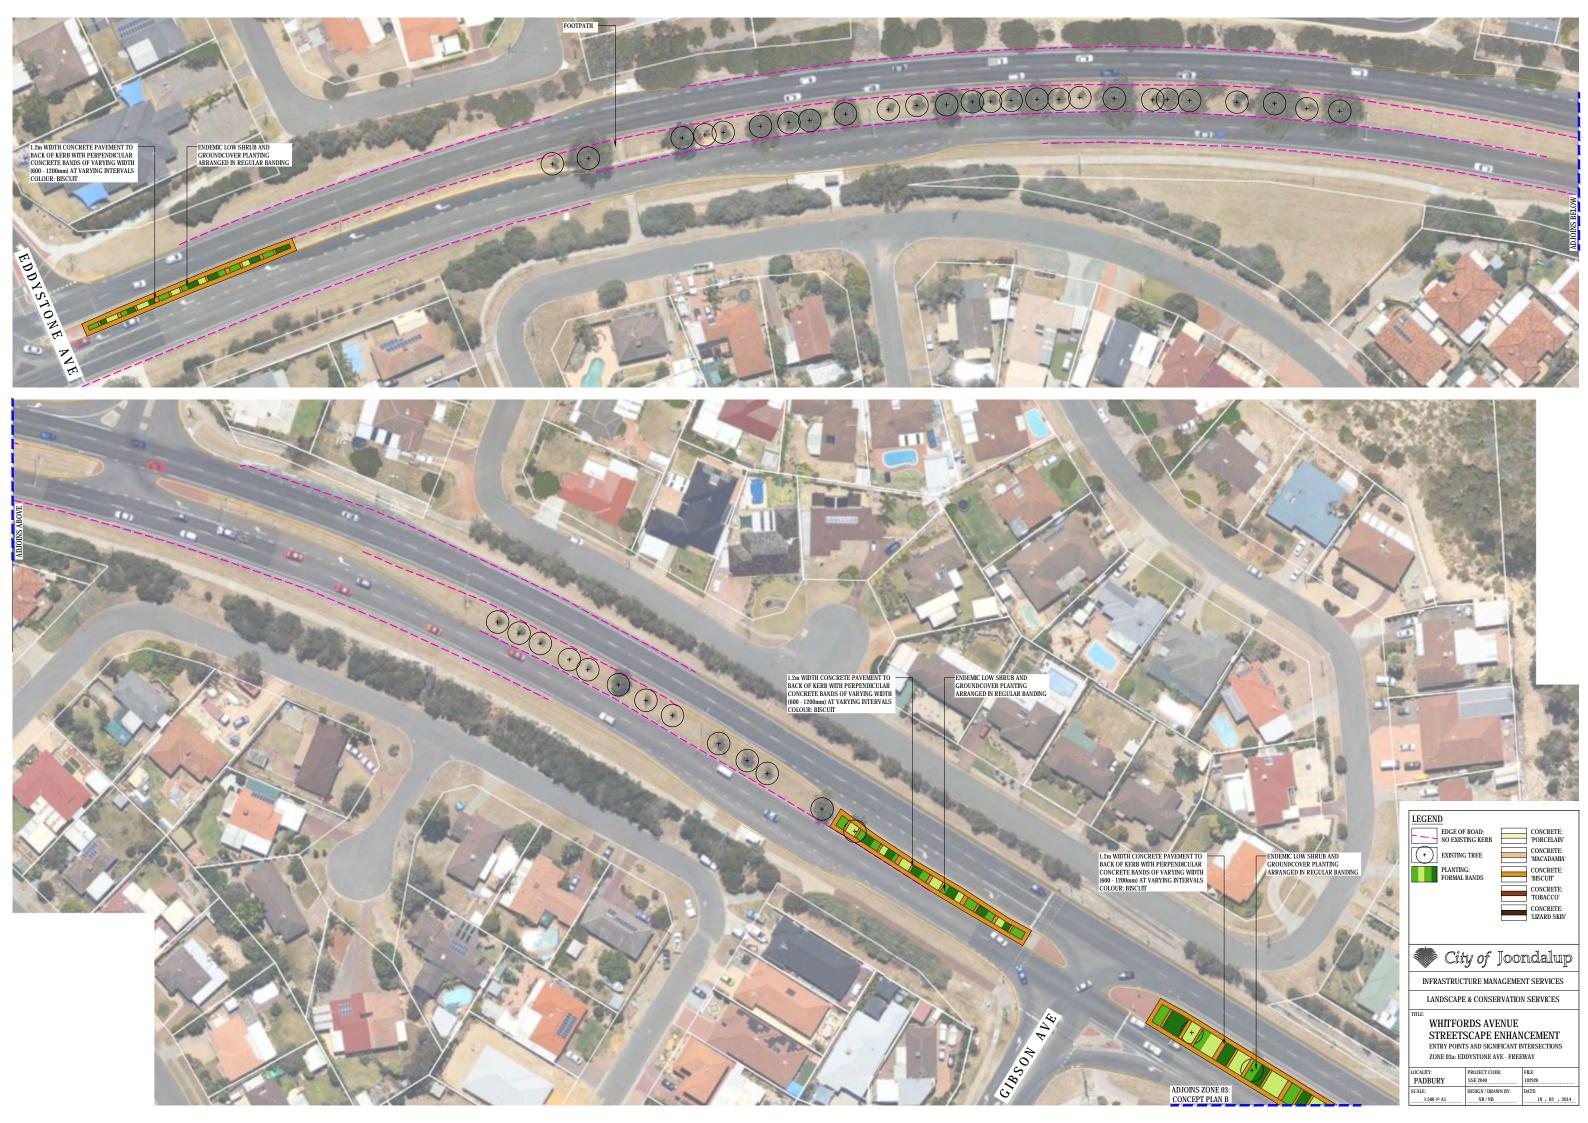

| TITLE:                                     |                  |               |       |  |  |
|--------------------------------------------|------------------|---------------|-------|--|--|
|                                            | WHITFORDS AVENUE |               |       |  |  |
| STREETSCAPE ENHANCEMENT                    |                  |               |       |  |  |
| ENTRY POINTS AND SIGNIFICANT INTERSECTIONS |                  |               |       |  |  |
| ZONE 02a: MARMION AVE - EDDYSTONE AVE      |                  |               |       |  |  |
| LOCAL                                      | ITY:             | PROJECT CODE: | FILE: |  |  |

| LEGEND<br>EDGE OF<br>NO EXIST<br>+ EXISTING<br>PLANTIN<br>FORMAL                                                                             | TNG KERB                |        | CONCRETE:<br>PORCELAIN<br>CONCRETE:<br>MACADAMA'<br>CONCRETE:<br>BISCUIT<br>CONCRETE:<br>TOBACCO<br>CONCRETE:<br>'LZARD SKIN' |
|----------------------------------------------------------------------------------------------------------------------------------------------|-------------------------|--------|-------------------------------------------------------------------------------------------------------------------------------|
| Cit                                                                                                                                          | y of                    | Joo    | ndalup                                                                                                                        |
| INFRASTRUCTURE MANAGEMENT SERVICES                                                                                                           |                         |        |                                                                                                                               |
| LANDSCAPE & CONSERVATION SERVICES                                                                                                            |                         |        |                                                                                                                               |
| TITLE:<br>WHITFORDS AVENUE<br>STREETSCAPE ENHANCEMENT<br>ENTRY POINTS AND SIGNIFICANT INTERSECTIONS<br>ZONE 02b: MARMION AVE - EDDYSTONE AVE |                         |        |                                                                                                                               |
| LOCALITY:<br>PADBURY                                                                                                                         | PROJECT CO<br>SSE 2040  | DE:    | FILE:<br>102926                                                                                                               |
| SCALE:<br>1:500 @ A1                                                                                                                         | DESIGN / DRA<br>NB / NB | WN BY: | DATE:<br>18 / 03 / 2014                                                                                                       |

| LEGEND<br>EDGE OF<br>NO EXIST<br>+<br>EXISTING<br>PLANTIN<br>FORMAL                                                                     | TING KERB<br>G TREE<br>G: |     | CONCRETE:<br>PORCELAIN<br>CONCRETE:<br>MACADAMIA<br>CONCRETE:<br>BISCUIT<br>CONCRETE:<br>TOBACCO<br>CONCRETE:<br>TUZARD SKIN |
|-----------------------------------------------------------------------------------------------------------------------------------------|---------------------------|-----|------------------------------------------------------------------------------------------------------------------------------|
| Cit                                                                                                                                     | y of                      | Joo | ndalup                                                                                                                       |
| INFRASTRUCTURE MANAGEMENT SERVICES                                                                                                      |                           |     |                                                                                                                              |
| LANDSCAPE & CONSERVATION SERVICES                                                                                                       |                           |     |                                                                                                                              |
| TITLE<br>WHITFORDS AVENUE<br>STREETSCAPE ENHANCEMENT<br>ENTRY POINTS AND SIGNIFICANT INTERSECTIONS<br>ZONE 03C: EDDYSTONE AVE - FREEWAY |                           |     |                                                                                                                              |
| LOCALITY:<br>PADBURY                                                                                                                    | PROJECT COI<br>SSE 2040   | DE: | FILE:<br>102926                                                                                                              |
| SCALE:<br>1:500 @ A1                                                                                                                    | DESIGN / DRA<br>NB / NB   |     | DATE:<br>18 / 03 / 2014                                                                                                      |