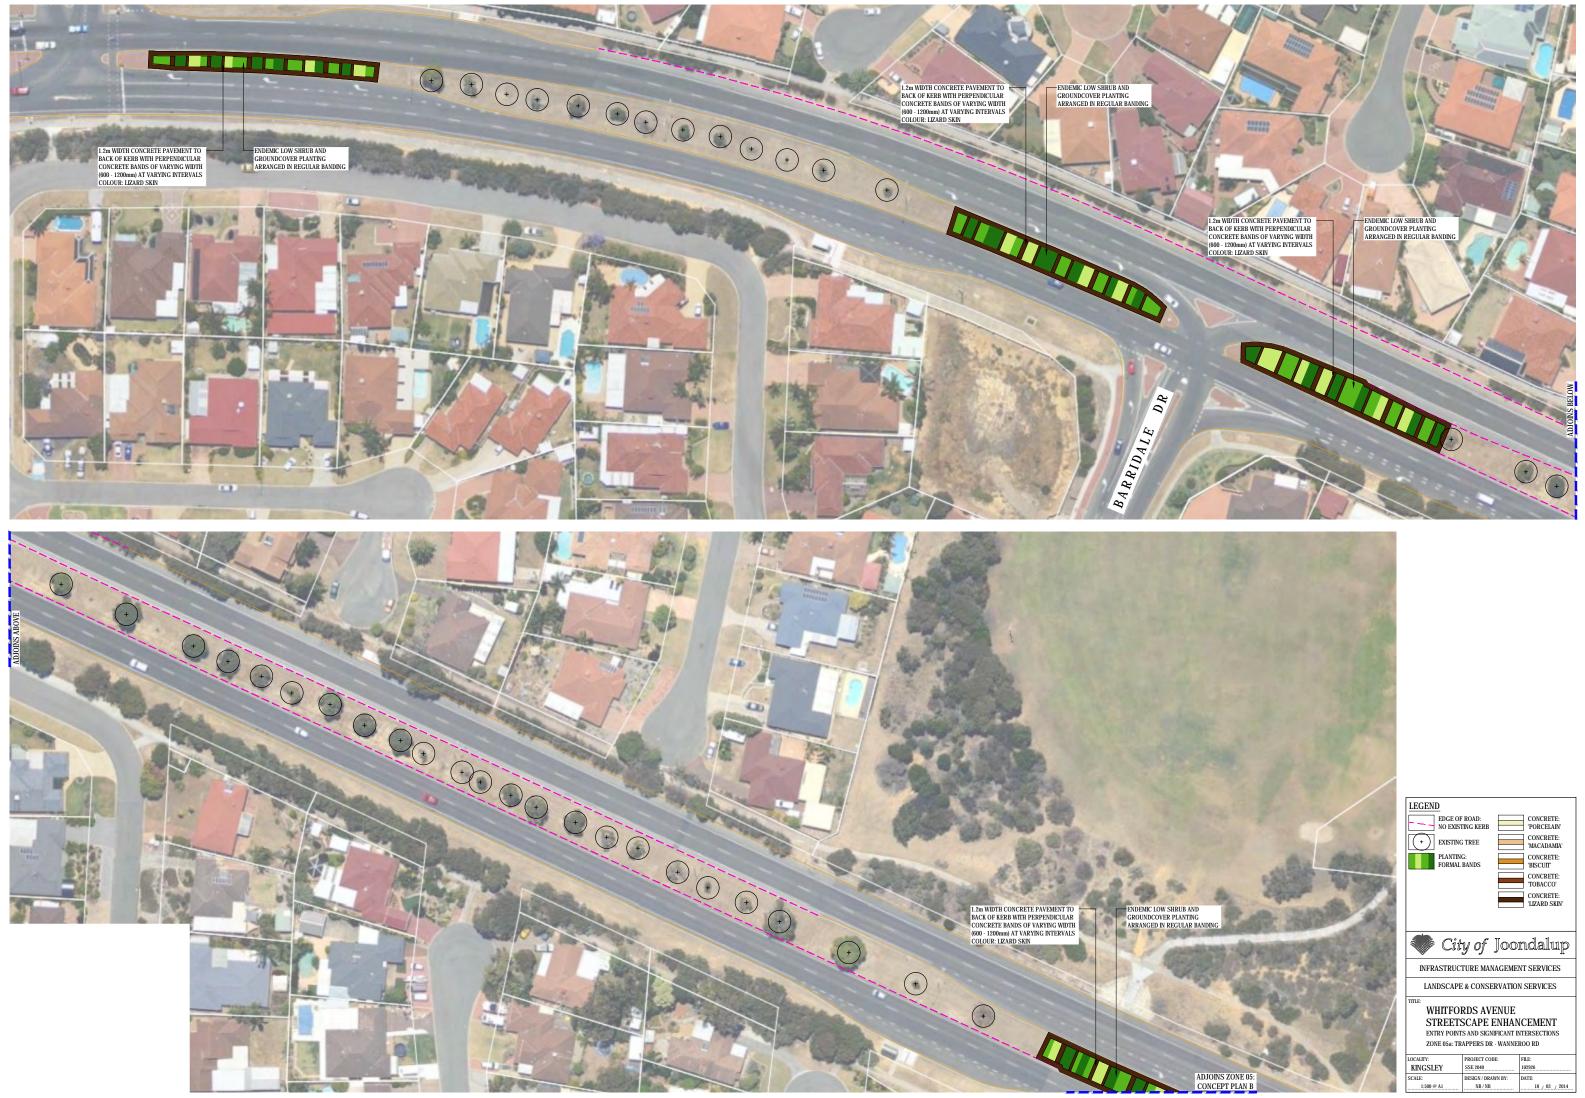

| WHITFORDS AVENUE                           |                            |  |  |
|--------------------------------------------|----------------------------|--|--|
| STREETSCAPE ENHANCEMENT                    |                            |  |  |
| ENTRY POINTS AND SIGNIFICANT INTERSECTIONS |                            |  |  |
| ZONE 05a: TRAPPERS DR - WANNEROO RD        |                            |  |  |
| LOCALITY: PROJECT CODE: FILE:              |                            |  |  |
| CT CODE:                                   | FILE:                      |  |  |
| 40                                         | 102926                     |  |  |
|                                            | PE ENHAN<br>SIGNIFICANT II |  |  |