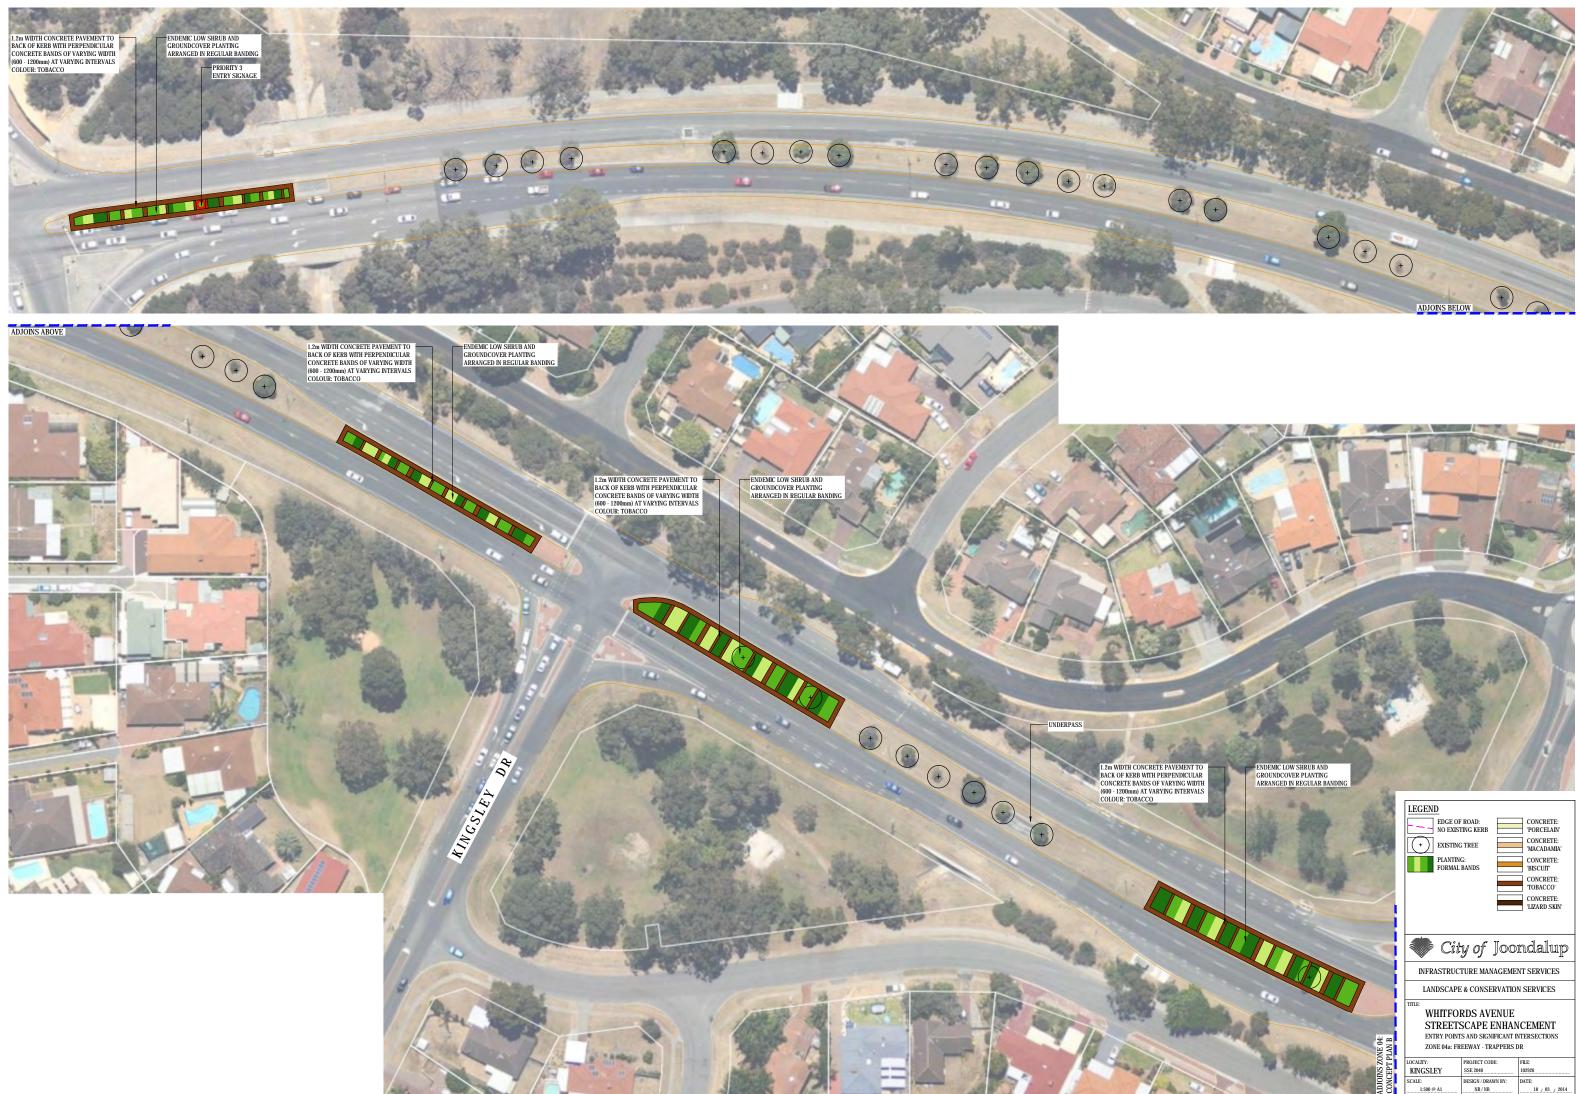

| LEGEND                                                                 |                                                           |                                                |                            |
|------------------------------------------------------------------------|-----------------------------------------------------------|------------------------------------------------|----------------------------|
| EDGE OF<br>NO EXIST                                                    | ROAD:                                                     |                                                | CONCRETE:<br>'PORCELAIN'   |
| EXISTING                                                               | G TREE                                                    |                                                | CONCRETE:<br>'MACADAMIA'   |
| PROPOS                                                                 | ED TREE                                                   |                                                | CONCRETE:<br>'BISCUIT'     |
| PLANTIN<br>FORMAL                                                      |                                                           |                                                | CONCRETE:<br>'TOBACCO'     |
| PLANTIN<br>INFORMA                                                     | G:<br>JL MOSAIC                                           |                                                | CONCRETE:<br>'LIZARD SKIN' |
|                                                                        |                                                           |                                                |                            |
| Ste Cit                                                                | an of                                                     | Inn                                            | ndalup                     |
|                                                                        | y vj                                                      | JOO                                            | naanap                     |
| INFRASTRUC                                                             |                                                           | -                                              | -                          |
|                                                                        | TURE MAN                                                  | AGEME                                          | NT SERVICES                |
| INFRASTRUC<br>LANDSCAPE<br>TITLE:<br>WHITFO                            | TURE MAN<br>2 & CONSE<br>RDS AVI                          | AGEMEI<br>RVATION<br>ENUE                      | NT SERVICES                |
| INFRASTRUC<br>LANDSCAPE<br>TITLE:<br>WHITFO                            | TURE MAN<br>E & CONSE<br>RDS AVI<br>SCAPE I               | AGEMEI<br>RVATION<br>ENUE<br>ENHAN             | VT SERVICES                |
| INFRASTRUC<br>LANDSCAPE<br>TITLE<br>WHITFOL<br>STREETS<br>ZONE 04b: FR | TURE MAN<br>2 & CONSE<br>RDS AVI<br>SCAPE I<br>EEWAY - TR | AGEMEN<br>RVATION<br>ENUE<br>ENHAN<br>Appers d | ICEMENT<br>R<br>FILE       |
| INFRASTRUC<br>LANDSCAPF<br>TITLE<br>WHITFOI<br>STREETS<br>ZONE 04b: FR | TURE MAN<br>2 & CONSE<br>RDS AVI<br>SCAPE I<br>EEWAY - TR | AGEMEI<br>RVATION<br>ENUE<br>ENHAN<br>APPERS D | ICEMENT                    |

| TITLE: |              |                   |                 |   |
|--------|--------------|-------------------|-----------------|---|
|        | WHITFO       | RDS AVENU         | Έ               |   |
|        | STREET       | SCAPE ENH         | ANCEMENT        |   |
|        | ENTRY POIN   | IS AND SIGNIFICAN | T INTERSECTIONS |   |
|        | ZONE 04a: FI | REEWAY - TRAPPEI  | RS DR           |   |
| OCALL  | rv-          | PROJECT CODE-     | EILE-           | - |