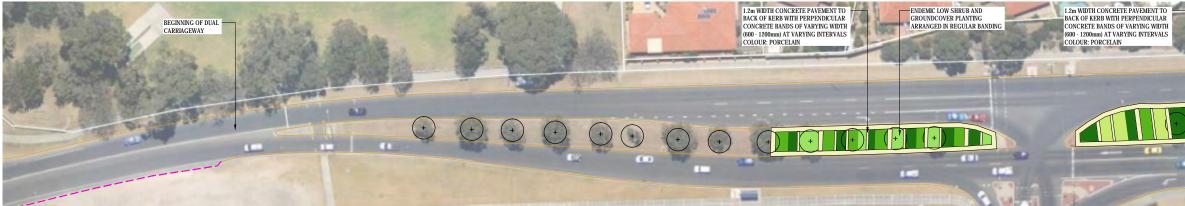

### LEGEND EDGE OF ROAD: NO EXISTING KERB CONCRETE: 'PORCELAIN' CONCRETE: 'MACADAMIA' + EXISTING TREE CONCRETE: 'BISCUIT' PLANTING: FORMAL BANDS CONCRETE: 'TOBACCO' CONCRETE: 'LIZARD SKIN' City of Joondalup INFRASTRUCTURE MANAGEMENT SERVICES LANDSCAPE & CONSERVATION SERVICES WHITFORDS AVENUE STREETSCAPE ENHANCEMENT ENTRY POINTS AND SIGNIFICANT INTERSECTIONS ZONE 01: BELROSE ENT - MARMION AVE CALITY PROJECT CODE HILLARYS SSE 2040 DESIGN / DRAWN BY: NB / NB 1:500 @ A1 18 / 03 / 2014