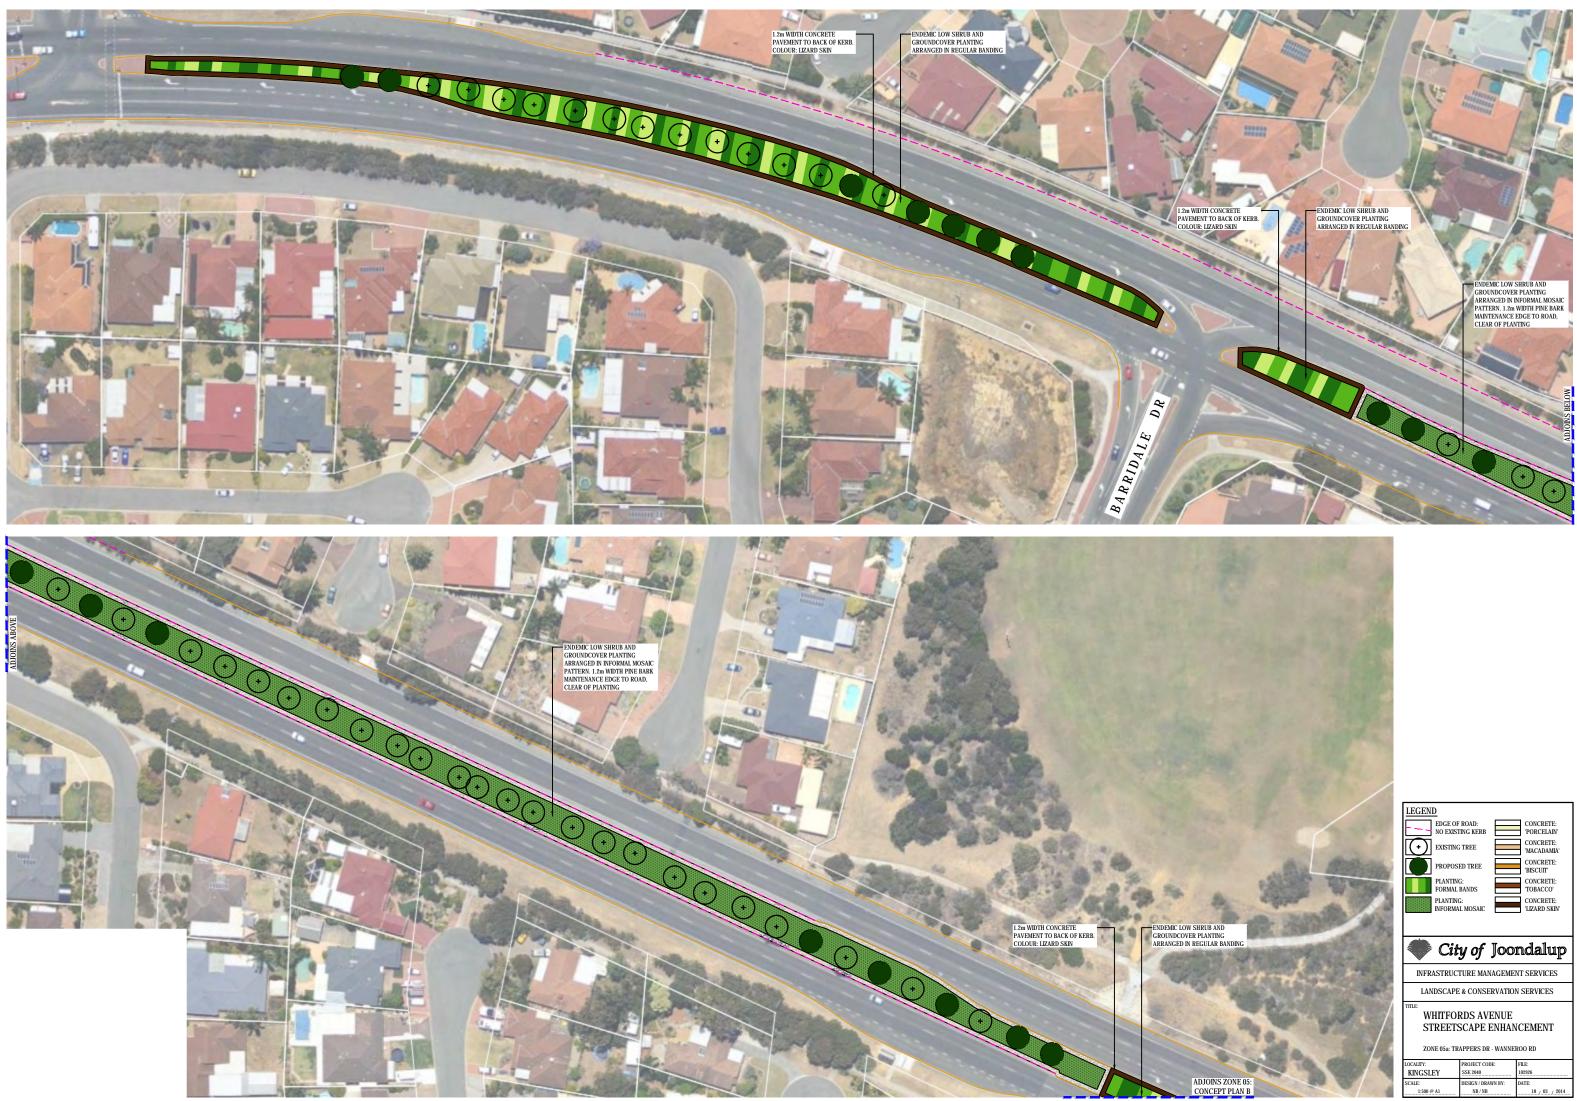

| I |            |                    |                |
|---|------------|--------------------|----------------|
|   | LOCALITY:  | PROJECT CODE:      | FILE:          |
|   | KINGSLEY   | SSE 2040           | 102926         |
|   | SCALE:     | DESIGN / DRAWN BY: | DATE:          |
|   | 1:500 @ A1 | NB / NB            | 18 / 03 / 2014 |

| LEGEND                                                                 |                                                           |                                                |                            |
|------------------------------------------------------------------------|-----------------------------------------------------------|------------------------------------------------|----------------------------|
| EDGE OF<br>NO EXIST                                                    | ROAD:                                                     |                                                | CONCRETE:<br>'PORCELAIN'   |
| EXISTING                                                               | G TREE                                                    |                                                | CONCRETE:<br>'MACADAMIA'   |
| PROPOS                                                                 | ED TREE                                                   |                                                | CONCRETE:<br>'BISCUIT'     |
| PLANTIN<br>FORMAL                                                      |                                                           |                                                | CONCRETE:<br>'TOBACCO'     |
| PLANTIN<br>INFORMA                                                     | G:<br>JL MOSAIC                                           |                                                | CONCRETE:<br>'LIZARD SKIN' |
|                                                                        |                                                           |                                                |                            |
| Ste Cit                                                                | an of                                                     | Inn                                            | ndalup                     |
|                                                                        | y vj                                                      | JOO                                            | naanap                     |
| INFRASTRUC                                                             |                                                           | -                                              | -                          |
|                                                                        | TURE MAN                                                  | AGEME                                          | NT SERVICES                |
| INFRASTRUC<br>LANDSCAPE<br>TITLE:<br>WHITFO                            | TURE MAN<br>2 & CONSE<br>RDS AVI                          | AGEMEI<br>RVATION<br>ENUE                      | NT SERVICES                |
| INFRASTRUC<br>LANDSCAPE<br>TITLE:<br>WHITFO                            | TURE MAN<br>E & CONSE<br>RDS AVI<br>SCAPE I               | AGEMEI<br>RVATION<br>ENUE<br>ENHAN             | VT SERVICES                |
| INFRASTRUC<br>LANDSCAPE<br>TITLE<br>WHITFOL<br>STREETS<br>ZONE 04b: FR | TURE MAN<br>2 & CONSE<br>RDS AVI<br>SCAPE I<br>EEWAY - TR | AGEMEN<br>RVATION<br>ENUE<br>ENHAN<br>Appers d | ICEMENT<br>R<br>FILE       |
| INFRASTRUC<br>LANDSCAPF<br>TITLE<br>WHITFOI<br>STREETS<br>ZONE 04b: FR | TURE MAN<br>2 & CONSE<br>RDS AVI<br>SCAPE I<br>EEWAY - TR | AGEMEI<br>RVATION<br>ENUE<br>ENHAN<br>APPERS D | ICEMENT                    |

| LOCALITY:  | PROJECT CODE:      | FILE:          |
|------------|--------------------|----------------|
| KINGSLEY   | SSE 2040           | 102926         |
| SCALE:     | DESIGN / DRAWN BY: | DATE:          |
| 1:500 @ A1 | NB / NB            | 18 / 03 / 2014 |