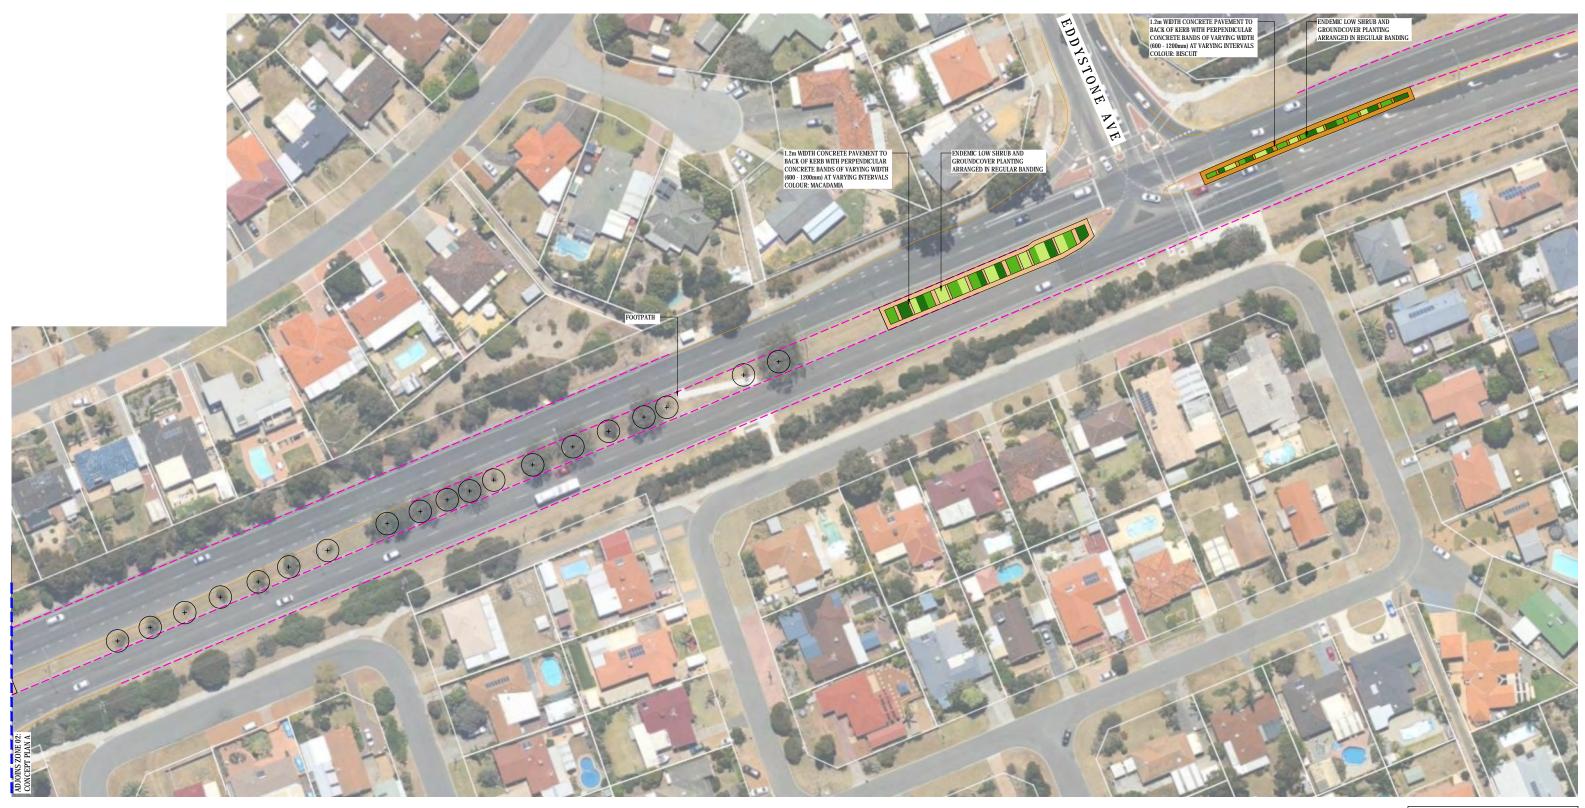

| TITLE:                                     |                  |               |       |  |  |
|--------------------------------------------|------------------|---------------|-------|--|--|
|                                            | WHITFORDS AVENUE |               |       |  |  |
| STREETSCAPE ENHANCEMENT                    |                  |               |       |  |  |
| ENTRY POINTS AND SIGNIFICANT INTERSECTIONS |                  |               |       |  |  |
| ZONE 02a: MARMION AVE - EDDYSTONE AVE      |                  |               |       |  |  |
| LOCAL                                      | ITY:             | PROJECT CODE: | FILE: |  |  |

| LEGEND<br>EDGE OF<br>NO EXIST<br>+ EXISTING<br>PLANTIN<br>FORMAL                                                                             | TNG KERB                |        | CONCRETE:<br>PORCELAIN<br>CONCRETE:<br>MACADAMA'<br>CONCRETE:<br>BISCUIT<br>CONCRETE:<br>TOBACCO<br>CONCRETE:<br>'LZARD SKIN' |
|----------------------------------------------------------------------------------------------------------------------------------------------|-------------------------|--------|-------------------------------------------------------------------------------------------------------------------------------|
| Cit                                                                                                                                          | y of                    | Joo    | ndalup                                                                                                                        |
| INFRASTRUCTURE MANAGEMENT SERVICES                                                                                                           |                         |        |                                                                                                                               |
| LANDSCAPE & CONSERVATION SERVICES                                                                                                            |                         |        |                                                                                                                               |
| TITLE:<br>WHITFORDS AVENUE<br>STREETSCAPE ENHANCEMENT<br>ENTRY POINTS AND SIGNIFICANT INTERSECTIONS<br>ZONE 02b: MARMION AVE - EDDYSTONE AVE |                         |        |                                                                                                                               |
| LOCALITY:<br>PADBURY                                                                                                                         | PROJECT CO<br>SSE 2040  | DE:    | FILE:<br>102926                                                                                                               |
| SCALE:<br>1:500 @ A1                                                                                                                         | DESIGN / DRA<br>NB / NB | WN BY: | DATE:<br>18 / 03 / 2014                                                                                                       |