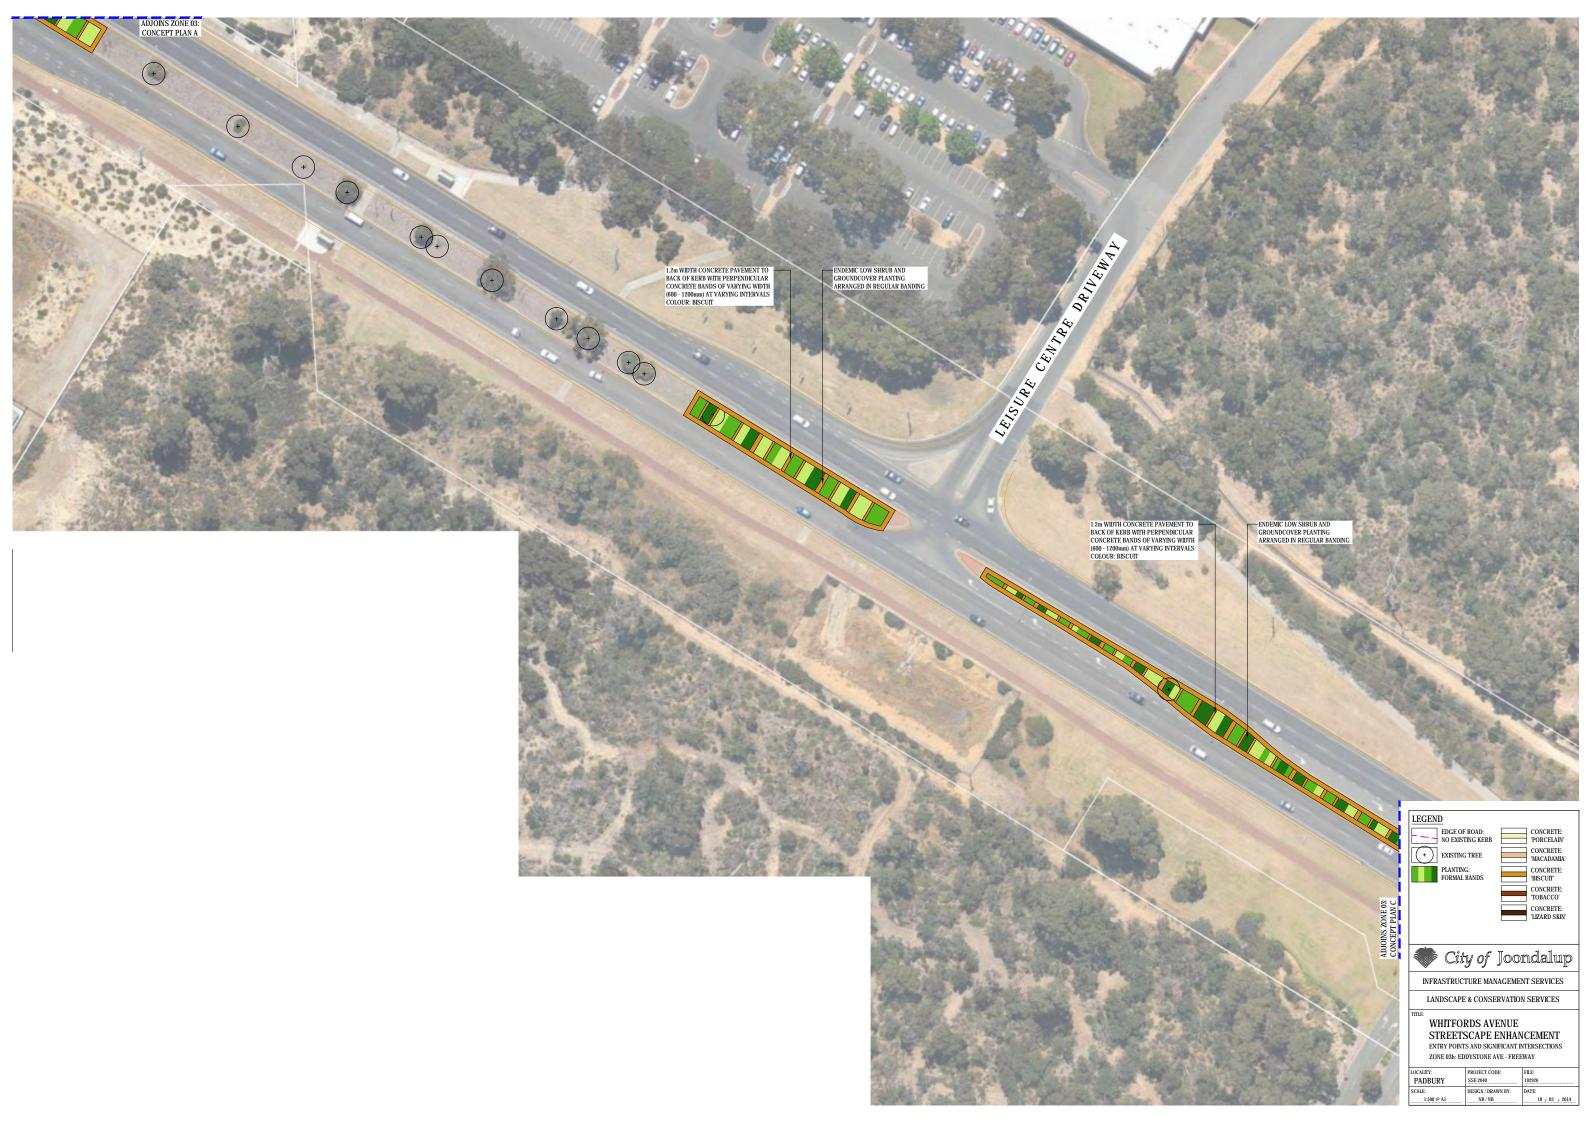

| LEGEND<br>EDGE OF<br>NO EXIST<br>+<br>EXISTING<br>PLANTIN<br>FORMAL                                                                     | TING KERB<br>G TREE<br>G: |     | CONCRETE:<br>PORCELAIN<br>CONCRETE:<br>MACADAMIA<br>CONCRETE:<br>BISCUIT<br>CONCRETE:<br>TOBACCO<br>CONCRETE:<br>TUZARD SKIN |
|-----------------------------------------------------------------------------------------------------------------------------------------|---------------------------|-----|------------------------------------------------------------------------------------------------------------------------------|
| Cit                                                                                                                                     | y of                      | Joo | ndalup                                                                                                                       |
| INFRASTRUCTURE MANAGEMENT SERVICES                                                                                                      |                           |     |                                                                                                                              |
| LANDSCAPE & CONSERVATION SERVICES                                                                                                       |                           |     |                                                                                                                              |
| TITLE<br>WHITFORDS AVENUE<br>STREETSCAPE ENHANCEMENT<br>ENTRY POINTS AND SIGNIFICANT INTERSECTIONS<br>ZONE 03C: EDDYSTONE AVE - FREEWAY |                           |     |                                                                                                                              |
| LOCALITY:<br>PADBURY                                                                                                                    | PROJECT COI<br>SSE 2040   | DE: | FILE:<br>102926                                                                                                              |
| SCALE:<br>1:500 @ A1                                                                                                                    | DESIGN / DRA<br>NB / NB   |     | DATE:<br>18 / 03 / 2014                                                                                                      |