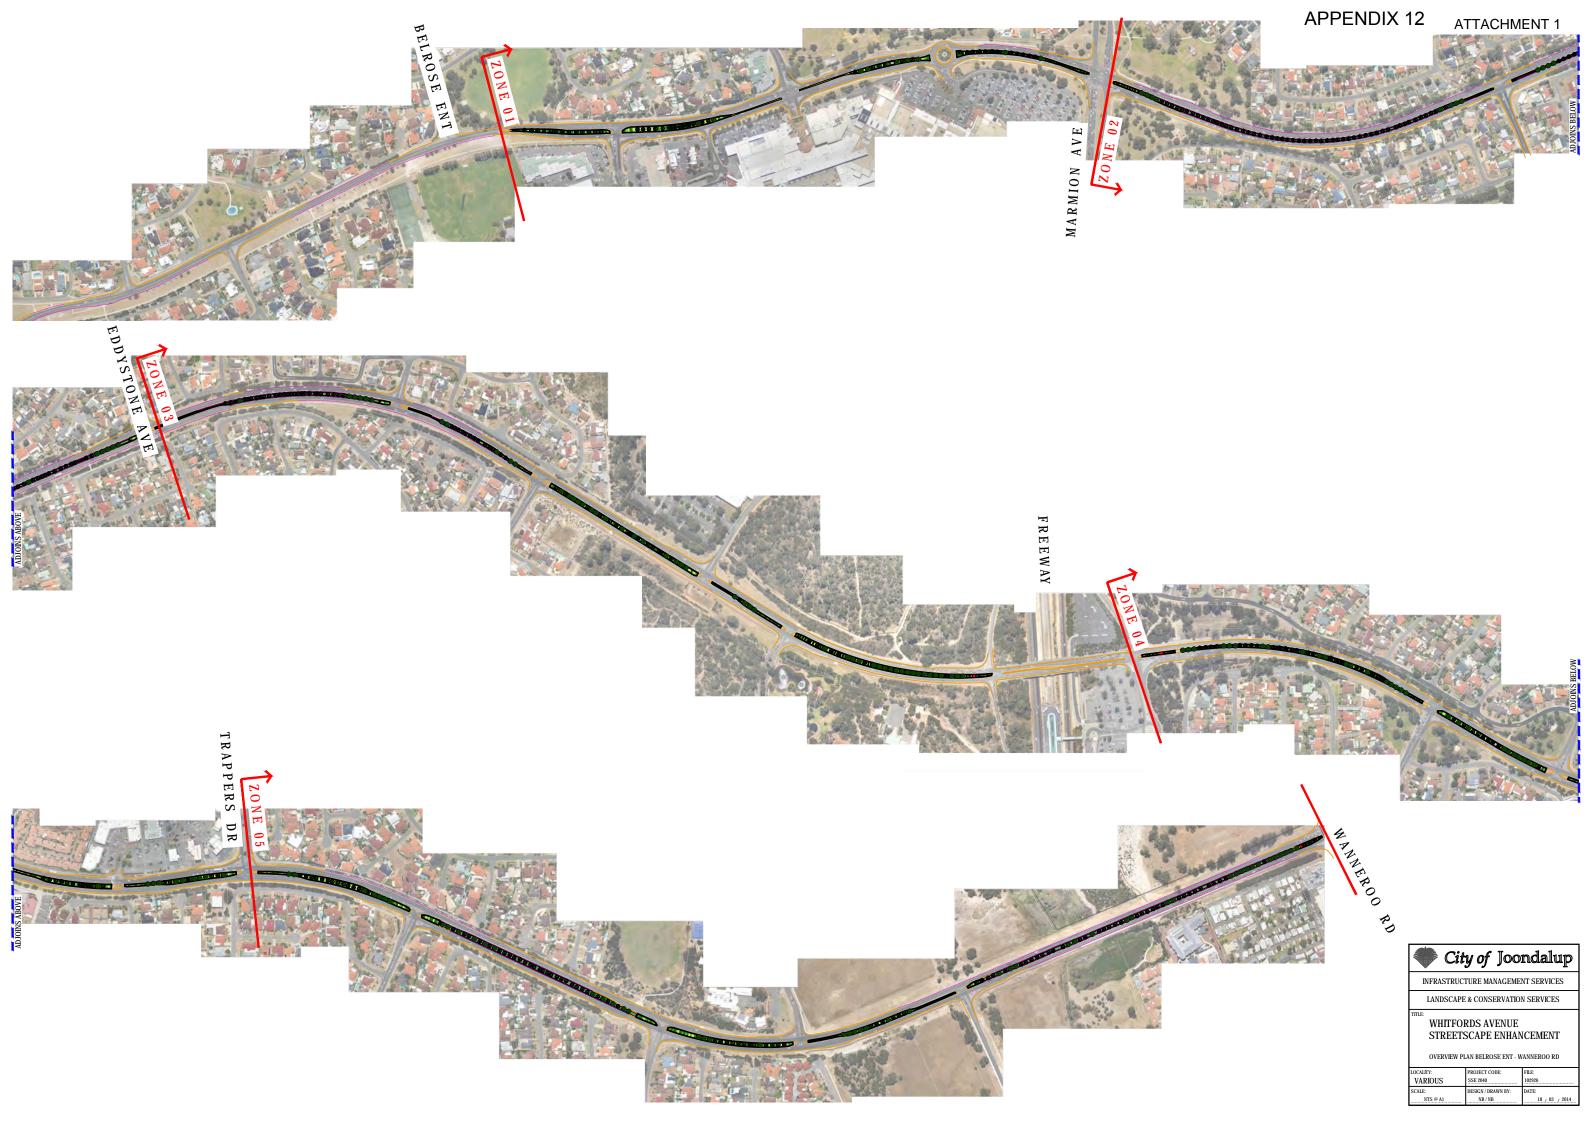

# WHITFORDS AVENUE STREETSCAPE ENHANCEMENT

ZONE 01: BELROSE ENT - MARMION AVE

| LOCALITY:  | PROJECT CODE:      | FILE:          |
|------------|--------------------|----------------|
| HILLARYS   | SSE 2040           | 102926         |
| SCALE:     | DESIGN / DRAWN BY: | DATE:          |
| 1:500 @ A1 | NB / NB            | 18 / 03 / 2014 |