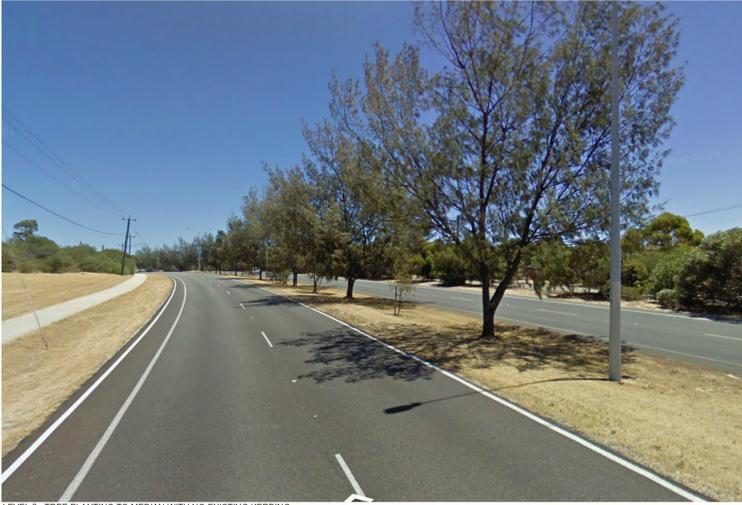

LEVEL 4 - TREE PLANTING WITH CONCRETE BANDING TO BACK OF KERB ONLY

PROPOSED LANDSCAPE TREATMENT LEVELS CITY OF JOONDALUP

LEVEL 5 - PROVENANCE SHRUB / TREE PLANTING TO MEDIAN WITH NO EXISTING KERBING

LEVEL 6 - TREE PLANTING TO MEDIAN WITH NO EXISTING KERBING