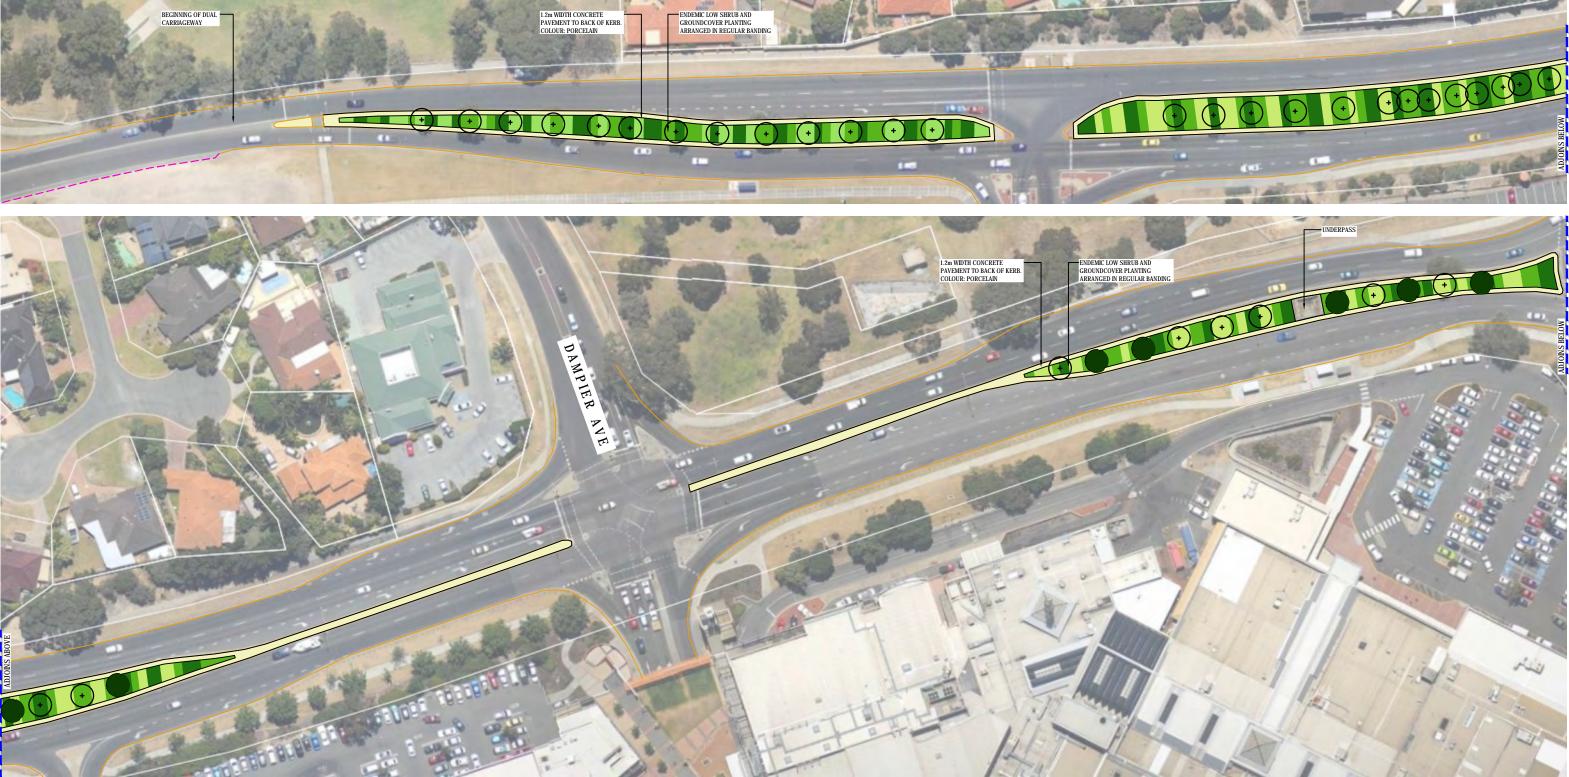

### LEGEND EDGE OF ROAD: NO EXISTING KERB CONCRETE: 'PORCELAIN' CONCRETE: 'MACADAMIA' + EXISTING TREE CONCRETE: 'BISCUIT' PLANTING: FORMAL BANDS CONCRETE: 'TOBACCO' CONCRETE: 'LIZARD SKIN' City of Joondalup INFRASTRUCTURE MANAGEMENT SERVICES LANDSCAPE & CONSERVATION SERVICES WHITFORDS AVENUE STREETSCAPE ENHANCEMENT ENTRY POINTS AND SIGNIFICANT INTERSECTIONS ZONE 01: BELROSE ENT - MARMION AVE CALITY PROJECT CODE HILLARYS SSE 2040 DESIGN / DRAWN BY: NB / NB 1:500 @ A1 18 / 03 / 2014

| TITLE:                                     |                  |               |       |  |  |
|--------------------------------------------|------------------|---------------|-------|--|--|
|                                            | WHITFORDS AVENUE |               |       |  |  |
| STREETSCAPE ENHANCEMENT                    |                  |               |       |  |  |
| ENTRY POINTS AND SIGNIFICANT INTERSECTIONS |                  |               |       |  |  |
| ZONE 02a: MARMION AVE - EDDYSTONE AVE      |                  |               |       |  |  |
| LOCAL                                      | ITY:             | PROJECT CODE: | FILE: |  |  |