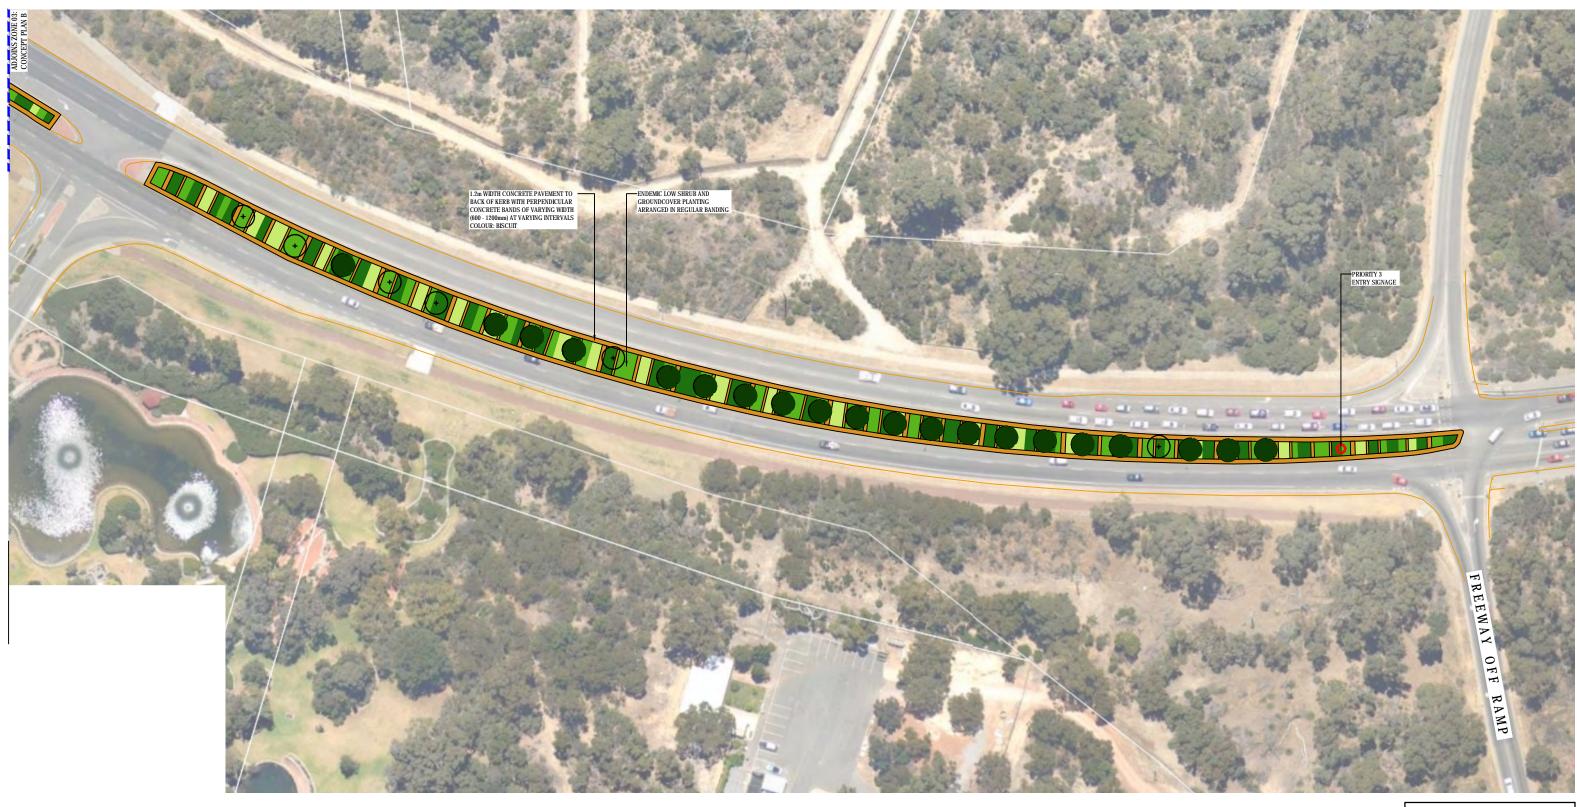

ADJOINS ZONE 03: CONCEPT PLAN B

| EXISTING<br>PROPOSI<br>PLANTING<br>FORMAL<br>PLANTING                                      | TING KERB<br>TREE<br>ED TREE<br>G:<br>BANDS |                            | CONCRETE:<br>'PORCELAIN'<br>CONCRETE:<br>MACADAMIA'<br>CONCRETE:<br>BSCUIT<br>CONCRETE:<br>TOBACCO'<br>CONCRETE:<br>1ZARD SKIN' |
|--------------------------------------------------------------------------------------------|---------------------------------------------|----------------------------|---------------------------------------------------------------------------------------------------------------------------------|
| Cit                                                                                        | y of                                        | Jooi                       | ndalup                                                                                                                          |
| INFRASTRUC                                                                                 | FURE MAN                                    | IAGEMEN                    | T SERVICES                                                                                                                      |
| LANDSCAPE                                                                                  | & CONSE                                     | RVATION                    | SERVICES                                                                                                                        |
| TITLE:<br>WHITFORDS AVENUE<br>STREETSCAPE ENHANCEMENT<br>ZONE 03C: EDDYSTONE AVE - FREEWAY |                                             |                            |                                                                                                                                 |
| WHITFOI<br>STREETS                                                                         | SCAPE I                                     | ENHAN                      | C LINE IT                                                                                                                       |
| WHITFOI<br>STREETS                                                                         | SCAPE I                                     | ENHAN<br>VE - FREEV        | C LINE IT                                                                                                                       |
| WHITFOI<br>STREETS<br>ZONE 03c: ED                                                         | SCAPE I                                     | ENHAN<br>VE - FREEV<br>DE: | NAY                                                                                                                             |
| WHITFOI<br>STREETS<br>ZONE 03C: ED                                                         | SCAPE I<br>DYSTONE A                        | ENHAN<br>VE - FREEV<br>DE: | NAY<br>FILE:                                                                                                                    |