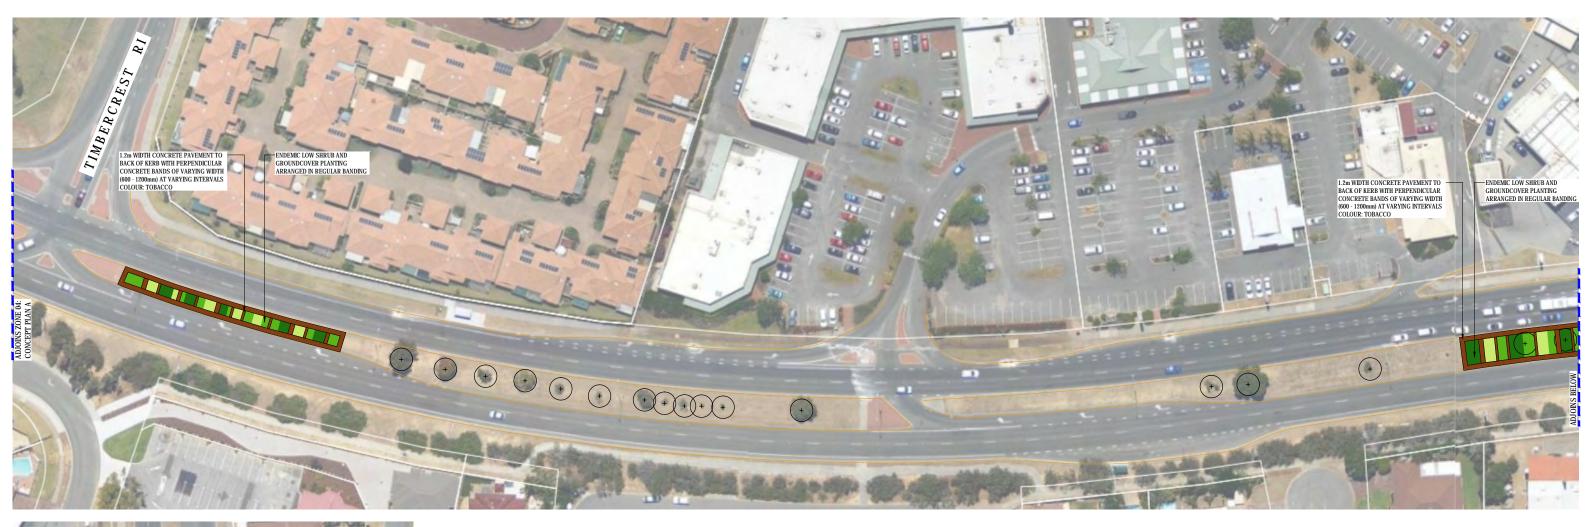

| LEGEND                                                                 |                                                           |                                                |                            |
|------------------------------------------------------------------------|-----------------------------------------------------------|------------------------------------------------|----------------------------|
| EDGE OF<br>NO EXIST                                                    | ROAD:                                                     |                                                | CONCRETE:<br>'PORCELAIN'   |
| EXISTING                                                               | G TREE                                                    |                                                | CONCRETE:<br>'MACADAMIA'   |
| PROPOS                                                                 | ED TREE                                                   |                                                | CONCRETE:<br>'BISCUIT'     |
| PLANTIN<br>FORMAL                                                      |                                                           |                                                | CONCRETE:<br>'TOBACCO'     |
| PLANTIN<br>INFORMA                                                     | G:<br>JL MOSAIC                                           |                                                | CONCRETE:<br>'LIZARD SKIN' |
|                                                                        |                                                           |                                                |                            |
| Ste Cit                                                                | an of                                                     | Inn                                            | ndalup                     |
|                                                                        | y vj                                                      | JOO                                            | naanap                     |
| INFRASTRUC                                                             |                                                           | -                                              | -                          |
|                                                                        | TURE MAN                                                  | AGEME                                          | NT SERVICES                |
| INFRASTRUC<br>LANDSCAPE<br>TITLE:<br>WHITFO                            | TURE MAN<br>2 & CONSE<br>RDS AVI                          | AGEMEI<br>RVATION<br>ENUE                      | NT SERVICES                |
| INFRASTRUC<br>LANDSCAPE<br>TITLE:<br>WHITFO                            | TURE MAN<br>E & CONSE<br>RDS AVI<br>SCAPE I               | AGEMEI<br>RVATION<br>ENUE<br>ENHAN             | VT SERVICES                |
| INFRASTRUC<br>LANDSCAPE<br>TITLE<br>WHITFOL<br>STREETS<br>ZONE 04b: FR | TURE MAN<br>2 & CONSE<br>RDS AVI<br>SCAPE I<br>EEWAY - TR | AGEMEN<br>RVATION<br>ENUE<br>ENHAN<br>Appers d | ICEMENT<br>R<br>FILE       |
| INFRASTRUC<br>LANDSCAPF<br>TITLE<br>WHITFOI<br>STREETS<br>ZONE 04b: FR | TURE MAN<br>2 & CONSE<br>RDS AVI<br>SCAPE I<br>EEWAY - TR | AGEMEI<br>RVATION<br>ENUE<br>ENHAN<br>APPERS D | ICEMENT                    |

| TITLE: |              |                   |                 |   |
|--------|--------------|-------------------|-----------------|---|
|        | WHITFO       | RDS AVENU         | Έ               |   |
|        | STREET       | SCAPE ENH         | ANCEMENT        |   |
|        | ENTRY POIN   | IS AND SIGNIFICAN | T INTERSECTIONS |   |
|        | ZONE 04a: FI | REEWAY - TRAPPEI  | RS DR           |   |
| OCALL  | rv-          | PROJECT CODE-     | EILE-           | - |