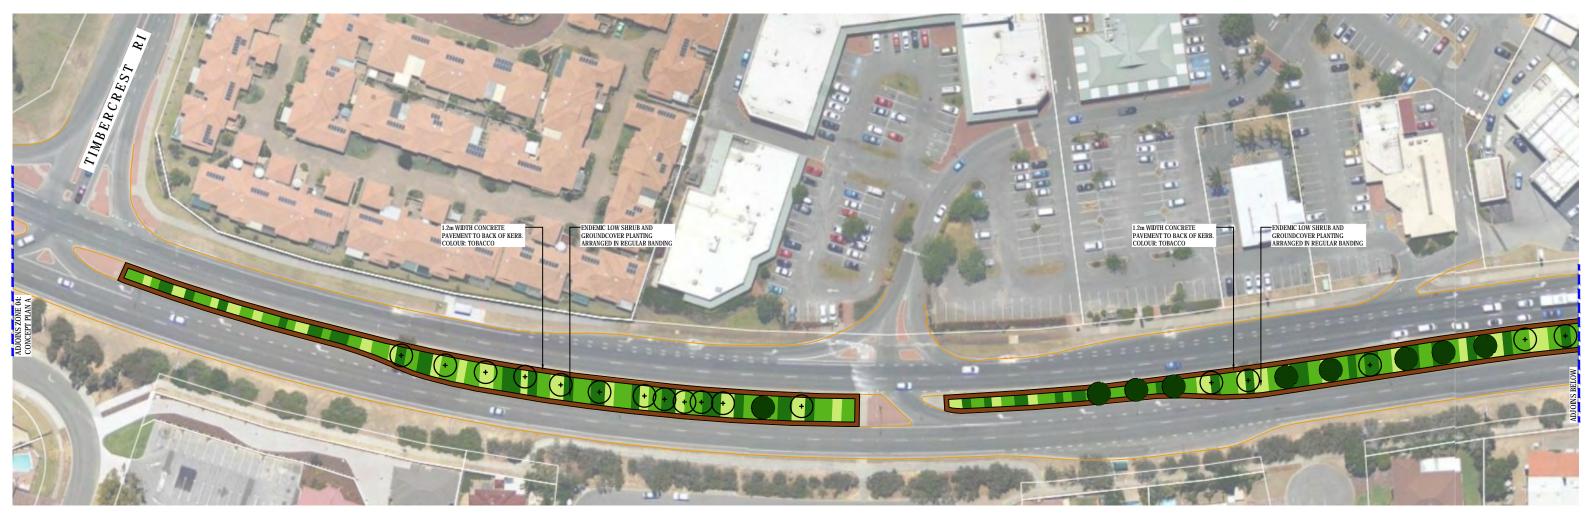

ADJOINS ZONE 03: CONCEPT PLAN B

| EXISTING<br>PROPOSI<br>PLANTING<br>FORMAL<br>PLANTING                                      | TING KERB<br>TREE<br>ED TREE<br>G:<br>BANDS |                            | CONCRETE:<br>'PORCELAIN'<br>CONCRETE:<br>MACADAMIA'<br>CONCRETE:<br>BSCUIT<br>CONCRETE:<br>TOBACCO'<br>CONCRETE:<br>1ZARD SKIN' |
|--------------------------------------------------------------------------------------------|---------------------------------------------|----------------------------|---------------------------------------------------------------------------------------------------------------------------------|
| Cit                                                                                        | y of                                        | Jooi                       | ndalup                                                                                                                          |
| INFRASTRUC                                                                                 | FURE MAN                                    | IAGEMEN                    | T SERVICES                                                                                                                      |
| LANDSCAPE                                                                                  | & CONSE                                     | RVATION                    | SERVICES                                                                                                                        |
| TITLE:<br>WHITFORDS AVENUE<br>STREETSCAPE ENHANCEMENT<br>ZONE 03C: EDDYSTONE AVE - FREEWAY |                                             |                            |                                                                                                                                 |
| WHITFOI<br>STREETS                                                                         | SCAPE I                                     | ENHAN                      | C LINE IT                                                                                                                       |
| WHITFOI<br>STREETS                                                                         | SCAPE I                                     | ENHAN<br>VE - FREEV        | C LINE IT                                                                                                                       |
| WHITFOI<br>STREETS<br>ZONE 03c: ED                                                         | SCAPE I                                     | ENHAN<br>VE - FREEV<br>DE: | NAY                                                                                                                             |
| WHITFOI<br>STREETS<br>ZONE 03C: ED                                                         | SCAPE I<br>DYSTONE A                        | ENHAN<br>VE - FREEV<br>DE: | NAY<br>FILE:                                                                                                                    |