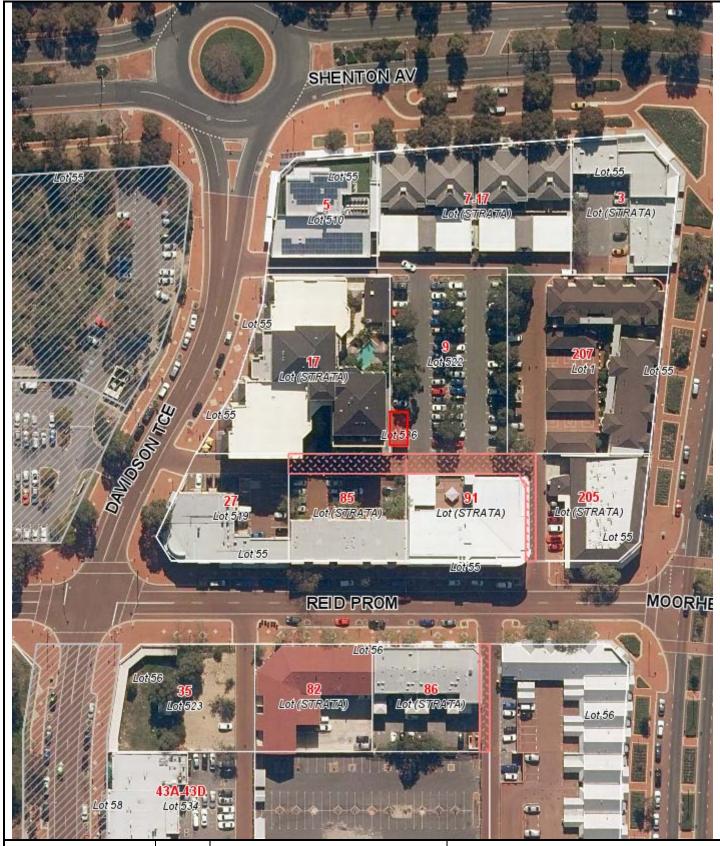

Date: 24/03/2015

DISCLAIMER: While every care is taken to ensure the accuracy of this data, the City of Joondalup makes no representations or warranties about its accuracy, completeness or suitability for any particular purpose and disclaims all liability for all expenses, losses, damages and costs which you might incur as a result of the data being inaccurate or incomplete in any way and for any reason.

Substation Lot 536 Davidson Terrace JOONDALUP WA 6027