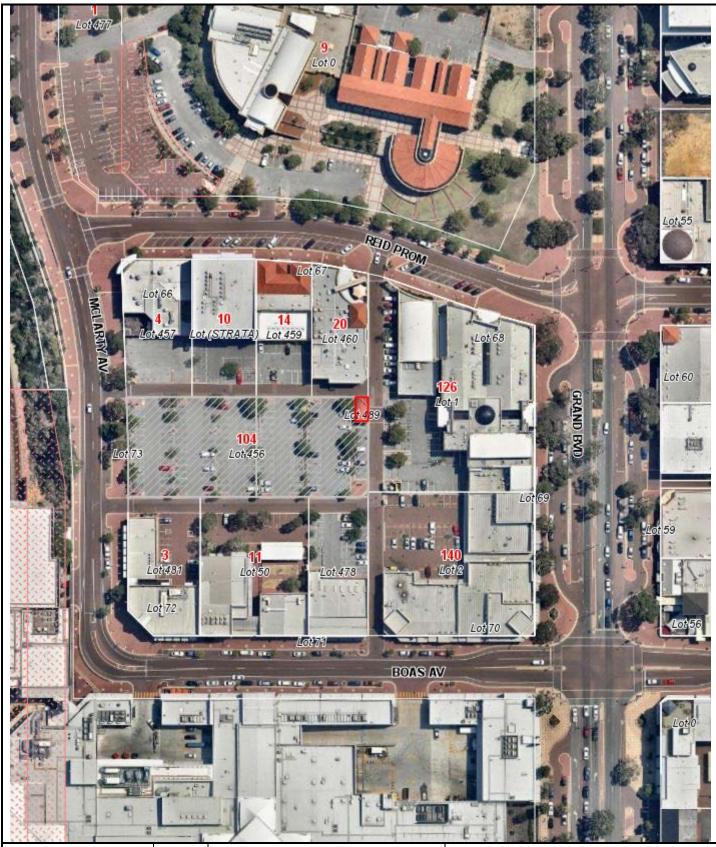

90 Boas Ave, Joondalup WA 6027 PO Box 21, Joondalup WA 6919 Ph: 08 9400 4000 Fax: 08 9300 1383 info@joondalup.wa.gov.au www.joondalup.wa.gov.au

Scale(A4):1:1500

Date: 22/04/2015

DISCLAIMER: While every care is taken to ensure the accuracy of this data, the City of Joondalup makes no representations or warranties about its accuracy, completeness or suitability for any particular purpose and disclaims all liability for all expenses, losses, damages and costs which you might incur as a result of the data being inaccurate or incomplete in any way and for any reason.

Substation Lot 489 Grand Boulevard JOONDALUP WA 6027

90 Boas Ave, Joondalup WA 6027 PO Box 21, Joondalup WA 6919 Ph: 08 9400 4000 Fax: 08 9300 1383 info@joondalup.wa.gov.au www.joondalup.wa.gov.au

Scale(A4):1:1129