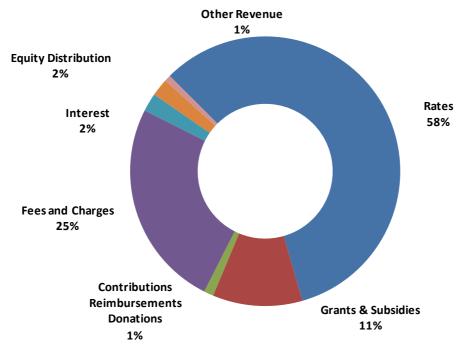

## Operating Revenue

Operating revenue including profit on disposal of assets totals \$141.3 million as shown below. Key elements include:

- Additional rates income from a 3.9% increase including increases in minimum payments
- No increase in refuse collection charges for the 2015-16 financial year
- Fees and charges reflecting the costs of providing the service and comparison to market rates

| Operating Revenue                      | 2014-15<br>Estimated<br>\$ | 2015-16<br>Budget<br>\$ |
|----------------------------------------|----------------------------|-------------------------|
| Rates                                  | 86,970,743                 | 91,943,233              |
| Government Grants & Subsidies          | 3,959,612                  | 4,230,505               |
| Contributions Reimbursements Donations | 1,217,762                  | 908,197                 |
| Fees & Charges                         | 38,495,643                 | 39,556,828              |
| Interest                               | 4,543,312                  | 3,486,332               |
| Other Revenue                          | 1,618,998                  | 1,201,807               |
| Total Operating Revenue                | 136,806,070                | 141,326,902             |

## 2015-16 Budgeted Operating & Capital Revenue