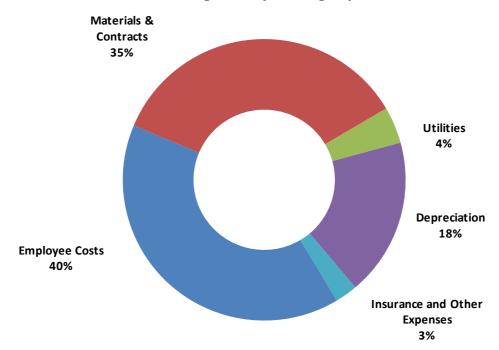

## **Operating Expenditure**

Operating expenditure including depreciation totals \$150.1 million as shown below. Key movements generally reflect the City ensuring that it has the resources and capacity to deliver the services, facilities and works the community have identified in Joondalup 2022.

The City has worked hard to contain cost pressures with modest increases in labour costs, materials and external contractors.

| Operating Expenditure                                                                    | 2014-15<br>Estimated<br>\$                                       | 2015-16<br>Budget<br>\$                                          |
|------------------------------------------------------------------------------------------|------------------------------------------------------------------|------------------------------------------------------------------|
| Employee Costs Materials & Contracts Utilities Depreciation Insurance and Other Expenses | 58,234,569<br>48,115,222<br>5,997,672<br>27,392,886<br>2,343,583 | 59,888,303<br>52,959,486<br>6,276,093<br>27,123,831<br>3,850,769 |
| Total Operating Expenditure                                                              | 142,083,932                                                      | 150,098,482                                                      |

2015-16 Budgeted Operating Expenditure