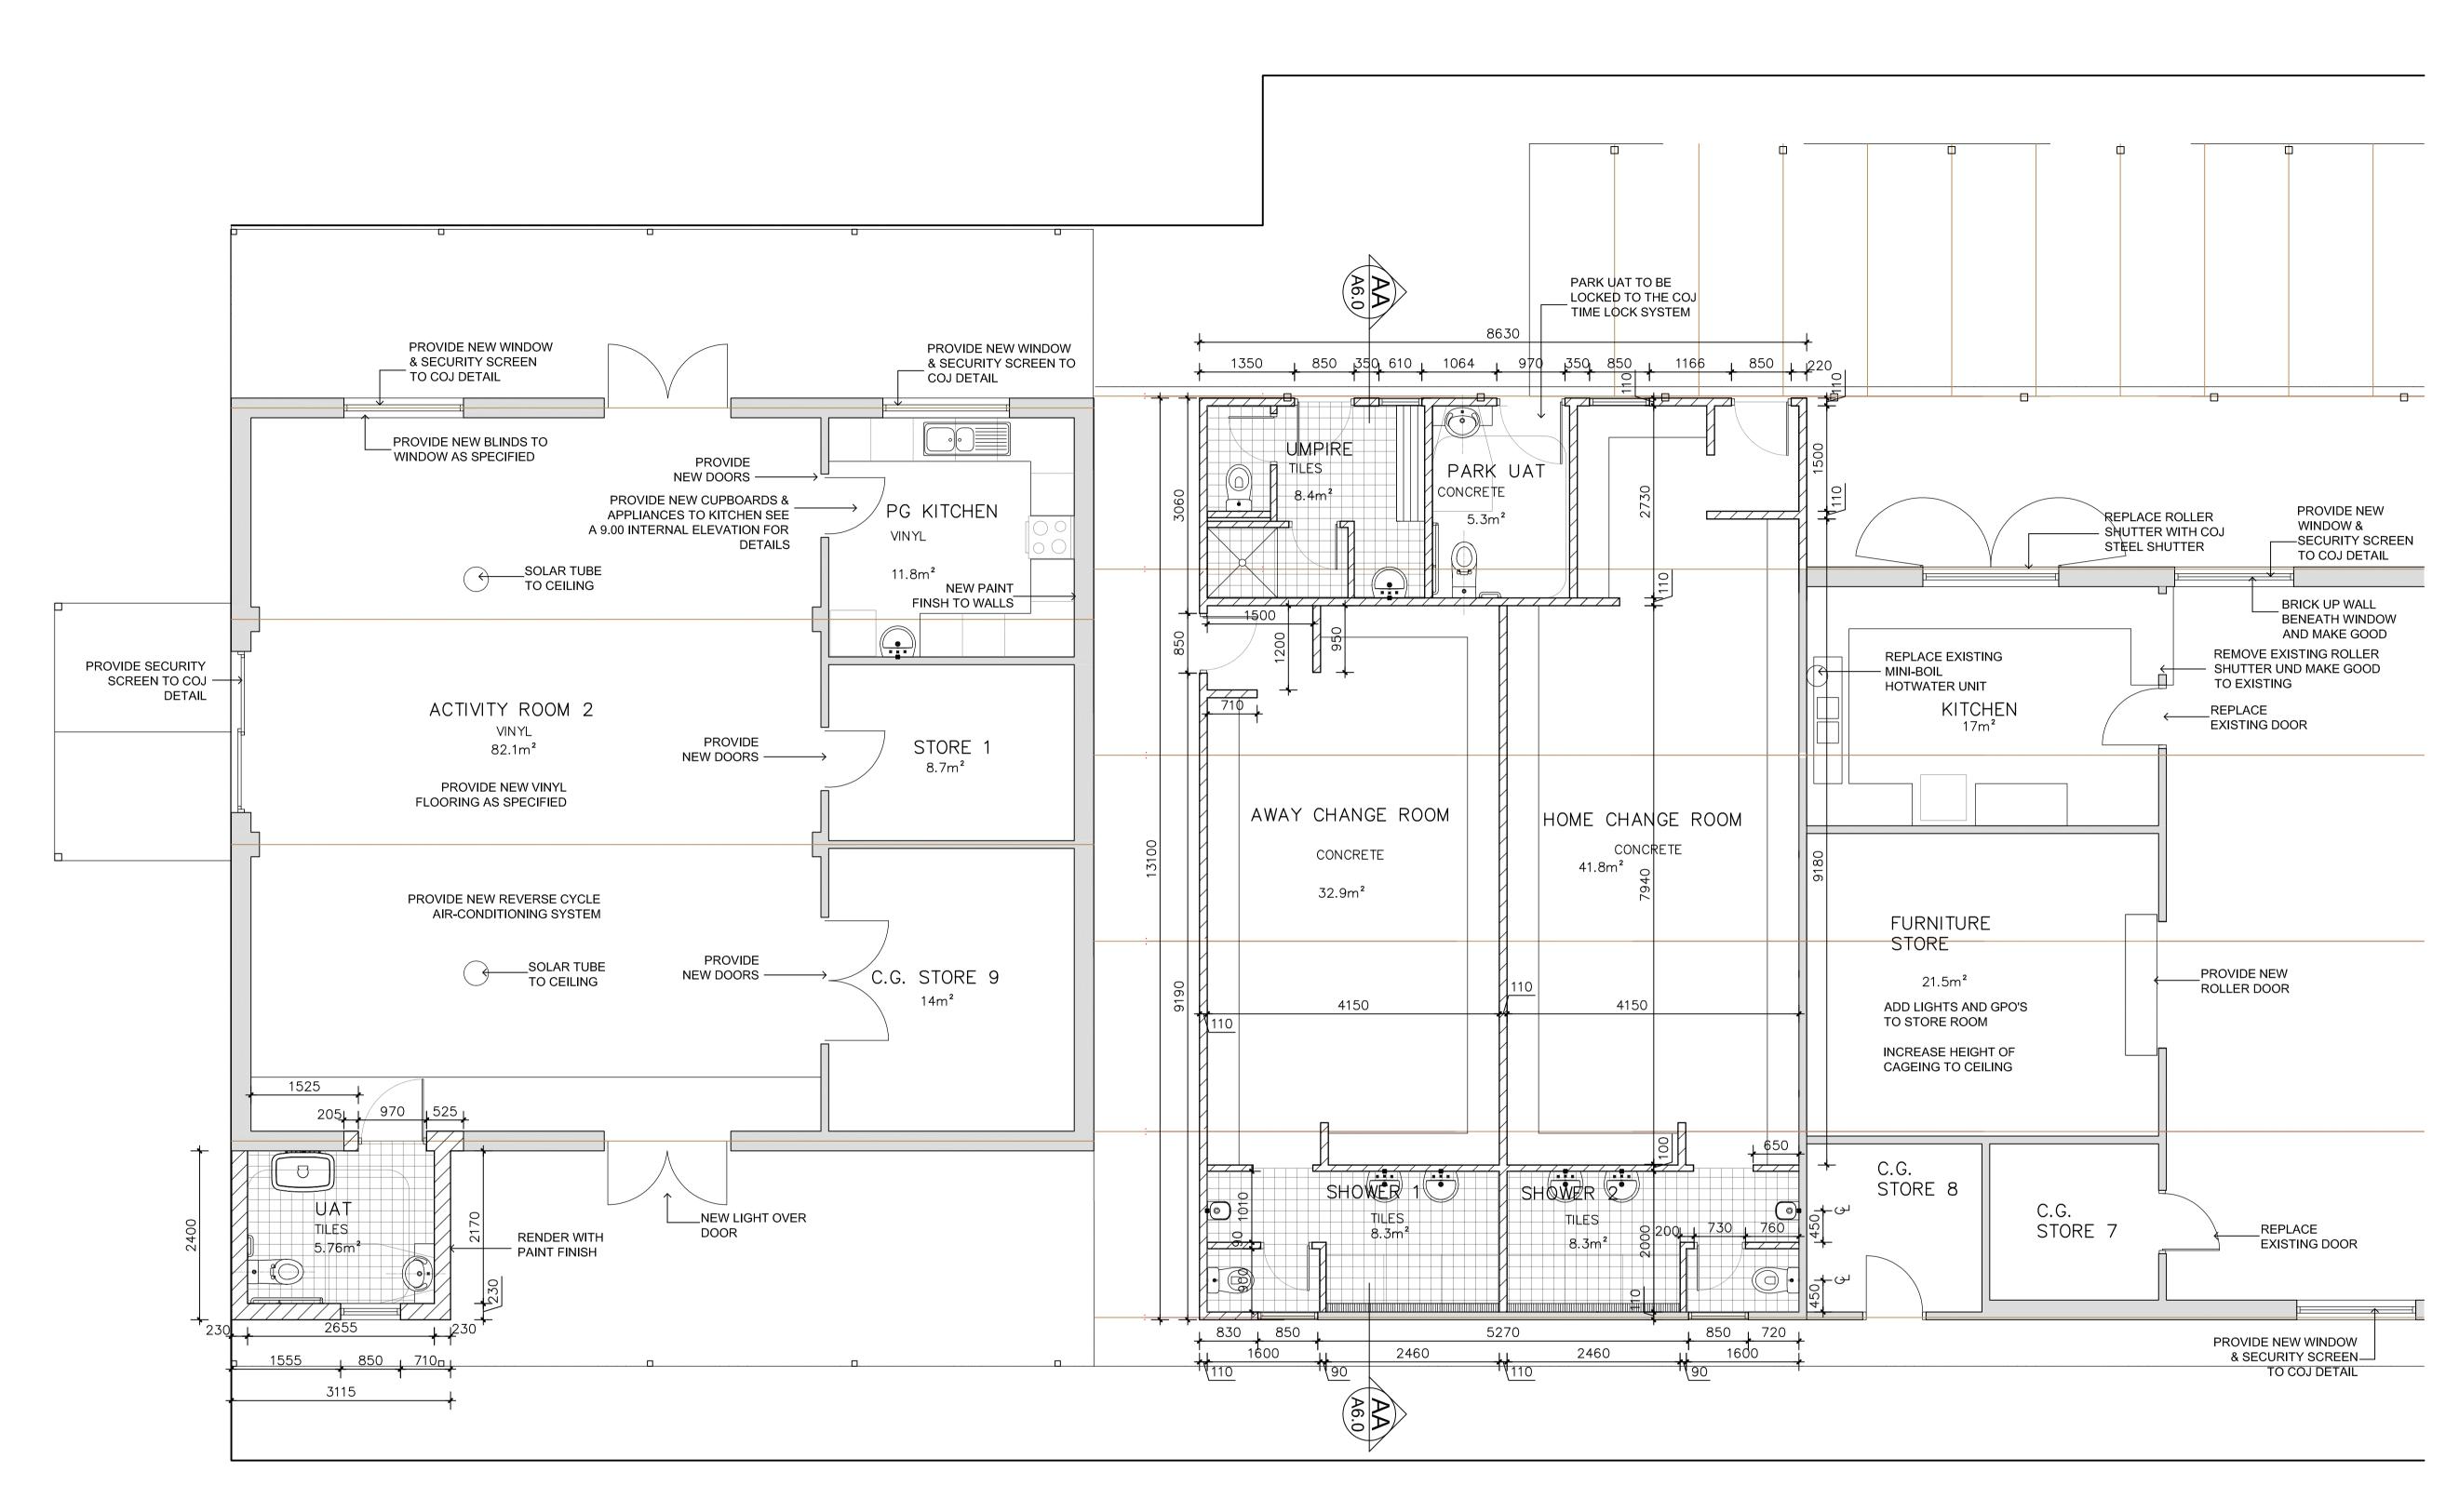

Kingsley Park

Tuesday, 6 May 2014

1:1772

FLOOR PLAN SCALE 1:50

| REV | DATE: REMARKS:        | REV | DATE: REMARKS: | DRAWING TITLE:                                                                                          | PROJECT:                            | City of Ioondalup                                                                                         | DEC. 13       | BUILDING No: | BUILDING NAME:    |
|-----|-----------------------|-----|----------------|---------------------------------------------------------------------------------------------------------|-------------------------------------|-----------------------------------------------------------------------------------------------------------|---------------|--------------|-------------------|
| Α   | 17.06.14 ISSUE FOR QS | Е   |                | FLOOR PLAN 1                                                                                            | KINGSLEY CLUBROOMS                  |                                                                                                           | SCALE:        | 2065         | KINGSLEY MEMORIAL |
| В   |                       | F   |                |                                                                                                         | REFURBISHMENT                       | Asset Management                                                                                          | 1:50          | 2065         | CLUBROOMS         |
| С   |                       | G   |                |                                                                                                         |                                     | PO Box 21, Joondalup<br>Western Australia, 6919<br>Telephone: (08) 9400 4000<br>Facsimile: (08) 9300 1383 | DRAWN:<br>D.S | DRAWING No:  | REV No:           |
| D   |                       | Н   |                |                                                                                                         |                                     | Telephone: (08) 9400 4000<br>Facsimile: (08) 9300 1383                                                    | CHKD/APRVD:   | A 2.03       | Δ                 |
|     |                       |     |                | THIS DRAWING TO BE PLOTTED ON A1 SIZE PAPER - DO NOT SCALE, IF IN DOUBT ENQUIRE WITH ASSET MGT 94004340 | 68 KINGSLEY DRIVE, KINGSLEY WA 6026 | Facsimile: (08) 9300 1383                                                                                 |               | / \ 2.00     |                   |