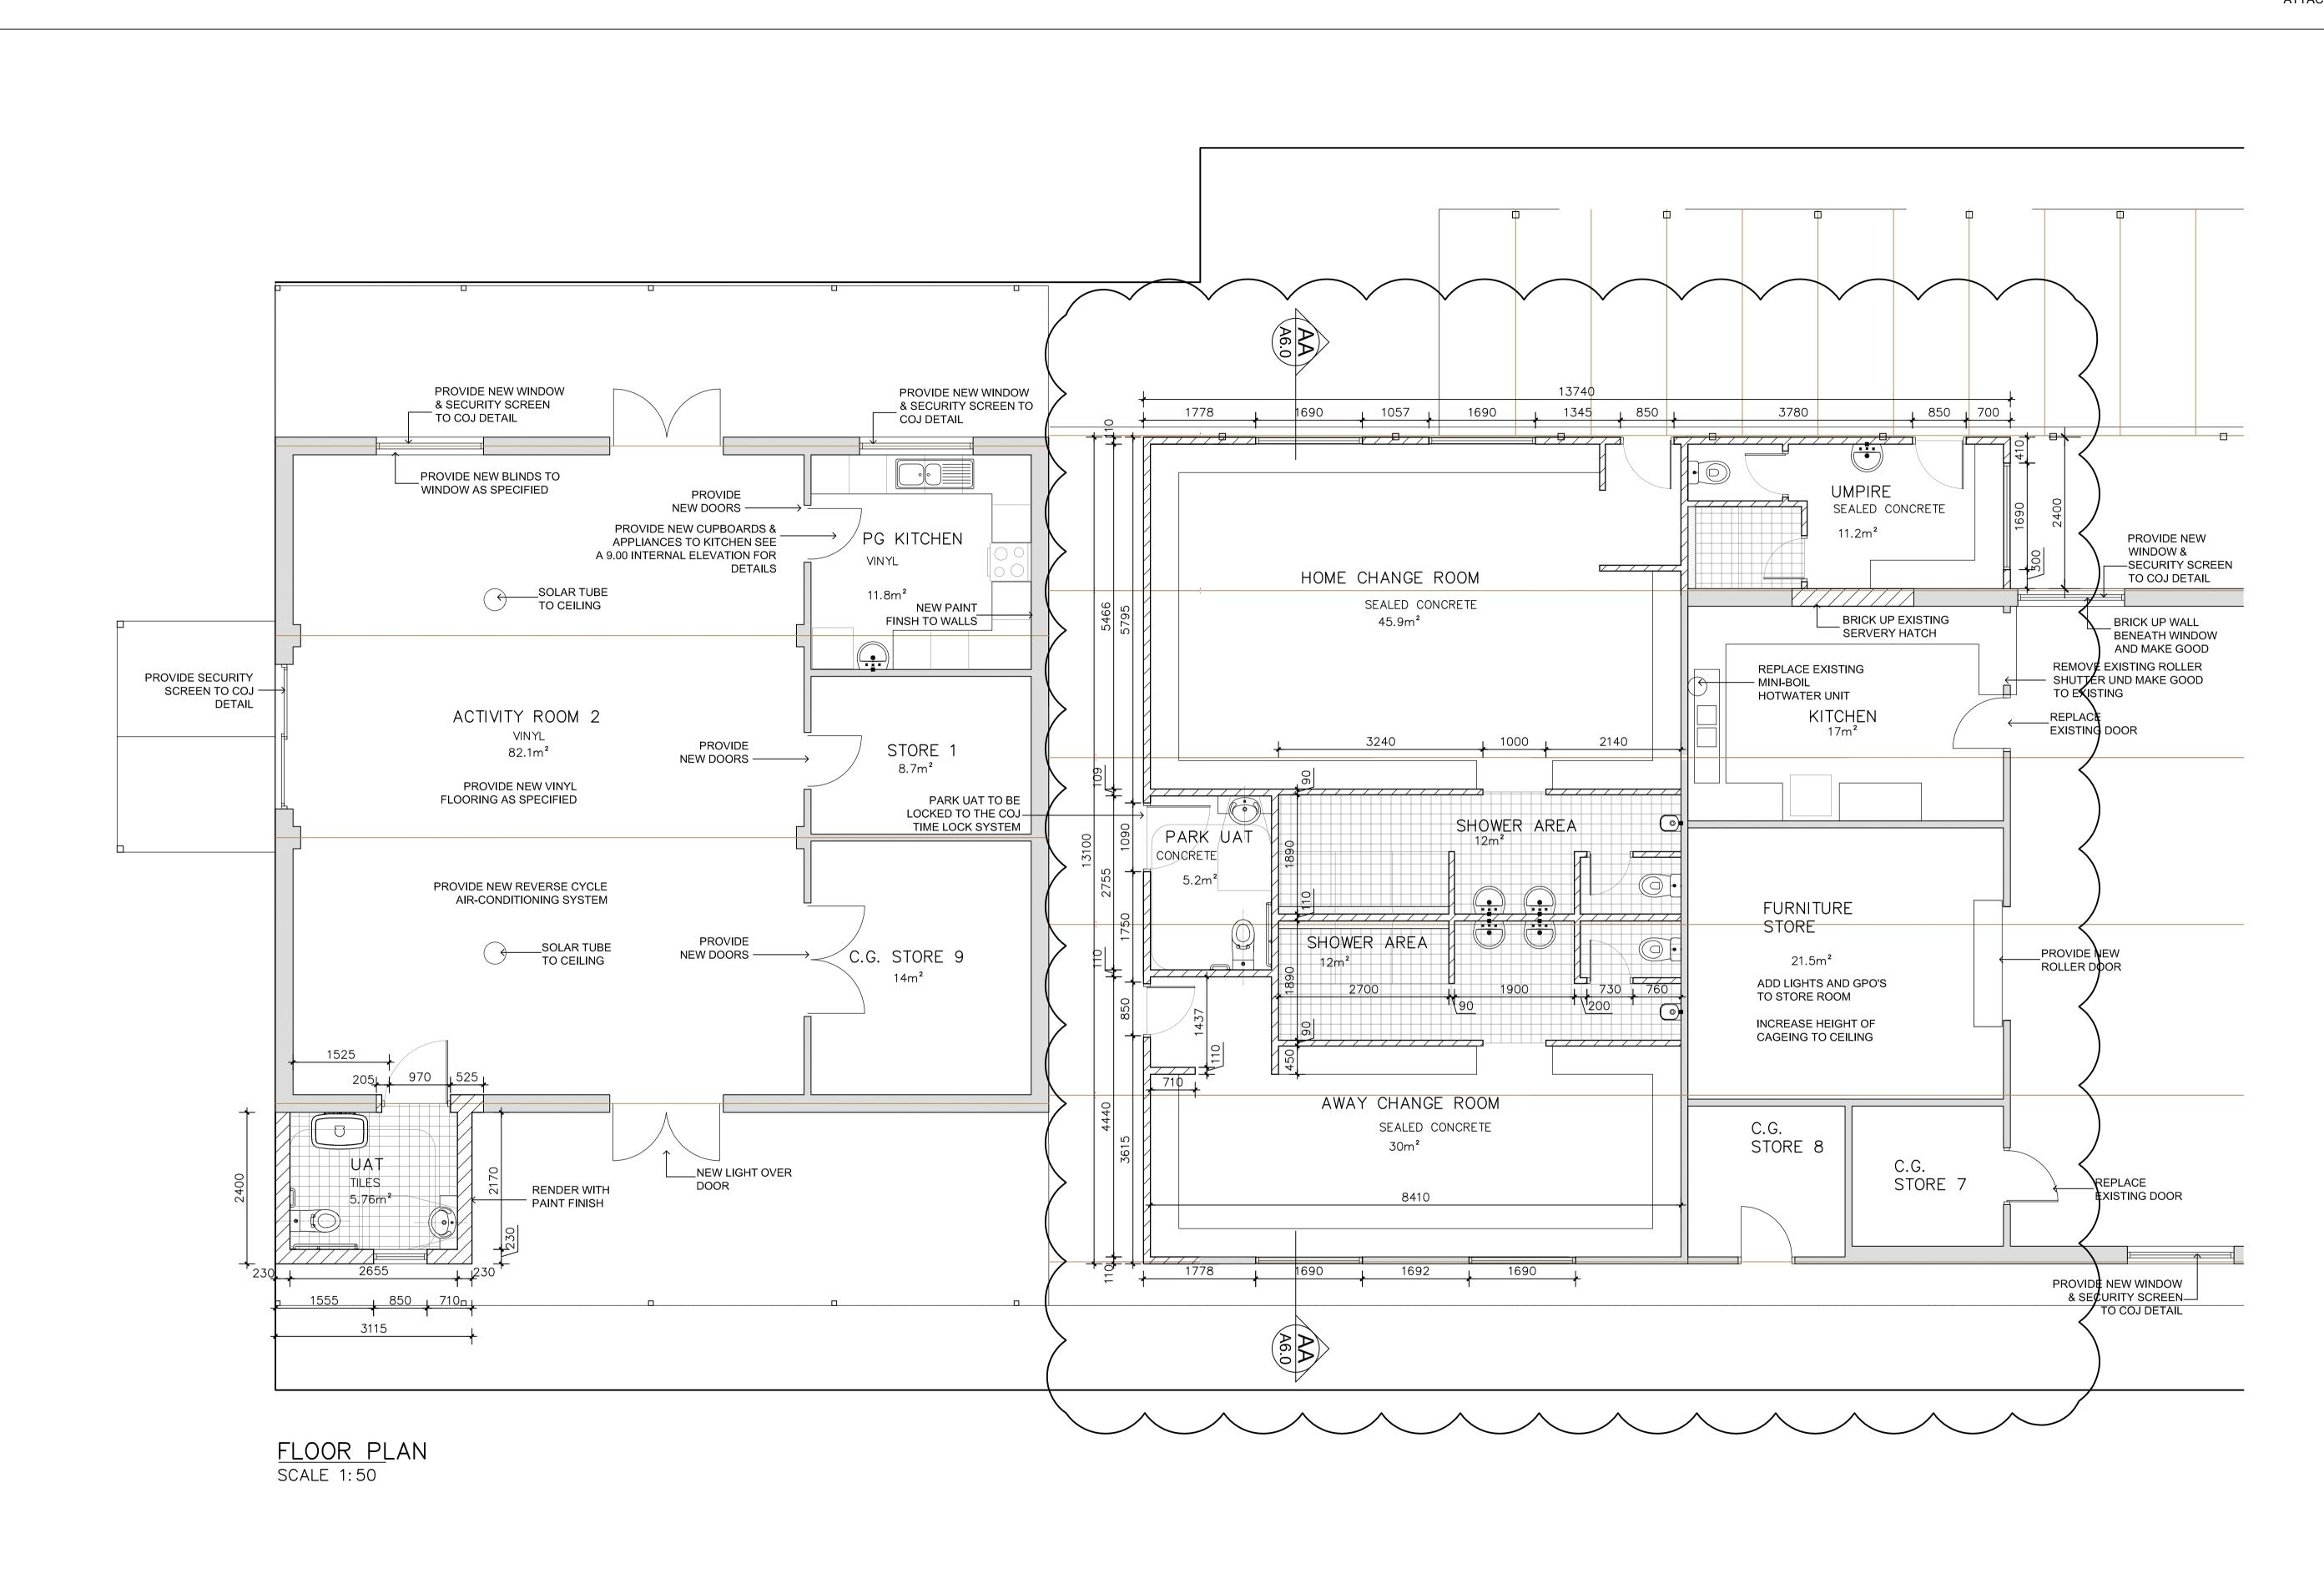

| REV DATE:                                                                                                                                                                                    | REMARKS:                   | REV DATE:  | REMARKS:                   | DRAWING TITLE:                                                                                          | PROJECT:                            | Gir «Toondalun                                                                                            | DATE:             | BUILDING No: | BUILDING NAME:    |
|----------------------------------------------------------------------------------------------------------------------------------------------------------------------------------------------|----------------------------|------------|----------------------------|---------------------------------------------------------------------------------------------------------|-------------------------------------|-----------------------------------------------------------------------------------------------------------|-------------------|--------------|-------------------|
| A 17.06.14                                                                                                                                                                                   | ISSUE FOR QS               | E 10.12.14 | CHANGE ROOM LAYOUT AMENDED | FLOOR PLAN 1                                                                                            | KINGSLEY CLUBROOMS                  | City of Joondalup                                                                                         | DEC. 13<br>SCALE: | 2065         | KINGSLEY MEMORIAL |
| B 01.12.14                                                                                                                                                                                   | ISSUE FOR QS               | F 16.12.14 | UMPIRE ROOM LAYOUT AMENDED |                                                                                                         | REFURBISHMENT                       | Asset Management                                                                                          | 1:50              | 2065         | CLUBROOMS         |
| C 02.12.14                                                                                                                                                                                   | CHANGE ROOM LAYOUT AMENDED | G          |                            |                                                                                                         |                                     | PO Box 21, Joondalup<br>Western Australia, 6919<br>Telephone: (08) 9400 4000<br>Facsimile: (08) 9300 1383 | DRAWN:            | DRAWING No:  | REV No:           |
| D 08.12.14                                                                                                                                                                                   | CHANGE ROOM LAYOUT AMENDED | Н          |                            |                                                                                                         |                                     | Telephone: (08) 9400 4000<br>Facsimile: (08) 9300 1383                                                    | CHKD/APRVD:       | Δ 2 03       | F                 |
| THIS DRAWING IS THE PROPERTY OF "THE CITY OF JOONDALUP ASSET MANAGEMENT" AND MAY NOT BE COPIED OR USED WITHOUT CONSENT. CHECK ALL DIMENSIONS BEFORE FABRICATION, AGAINST ON SITE DIMENSIONS. |                            |            |                            | THIS DRAWING TO BE PLOTTED ON A1 SIZE PAPER - DO NOT SCALE, IF IN DOUBT ENQUIRE WITH ASSET MGT 94004340 | 68 KINGSLEY DRIVE, KINGSLEY WA 6026 | Facsimile: (08) 9300 1383                                                                                 |                   | A 2.03       | I                 |