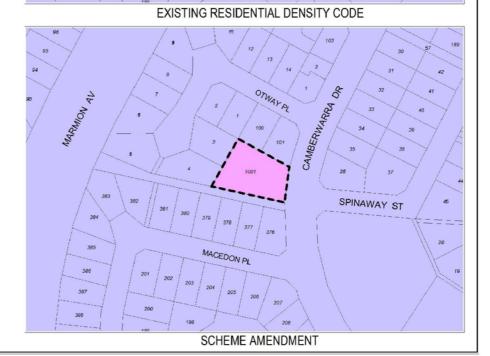

## **District Planning Scheme No.2** Amendment No. 80

SCALE 1: 2000 **LEGEND** 

Boundary of Amendment

METROPOLITAN REGION SCHEME RESERVES

Primary Regional Roads

LOCAL SCHEME RESERVES

Parks and Recreation

ZONES

Residential

Restricted Use: 2-9 "Aged or Dependent Persons' Dwellings"

Prepared by City of Joondalup: 12012015 -djt