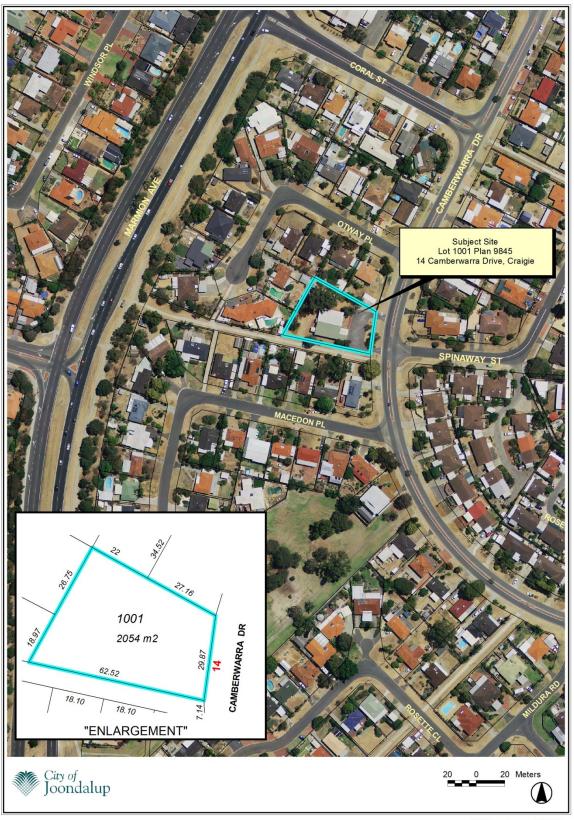

## **ATTACHMENT 1**

SPINAWAY ST

Residential Density Codes
District Planning Scheme No.2
Amendment No. 80

**LEGEND** 

SCALE 1: 2000

Boundary of Amendment

**RCODES** 

R 20

R 40

MACEDON PL

Prepared by City of Joondalup: 12012015 -djt