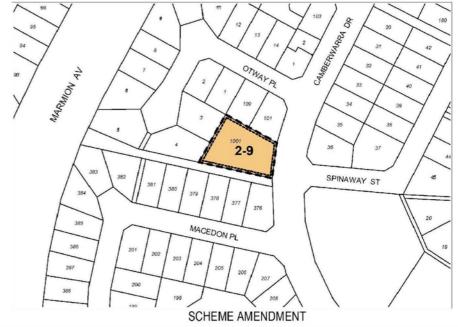

Residential

Restricted Use: 2-9 "Aged or Dependent Persons' Dwellings"

Prepared by City of Joondalup: 12012015 -djt