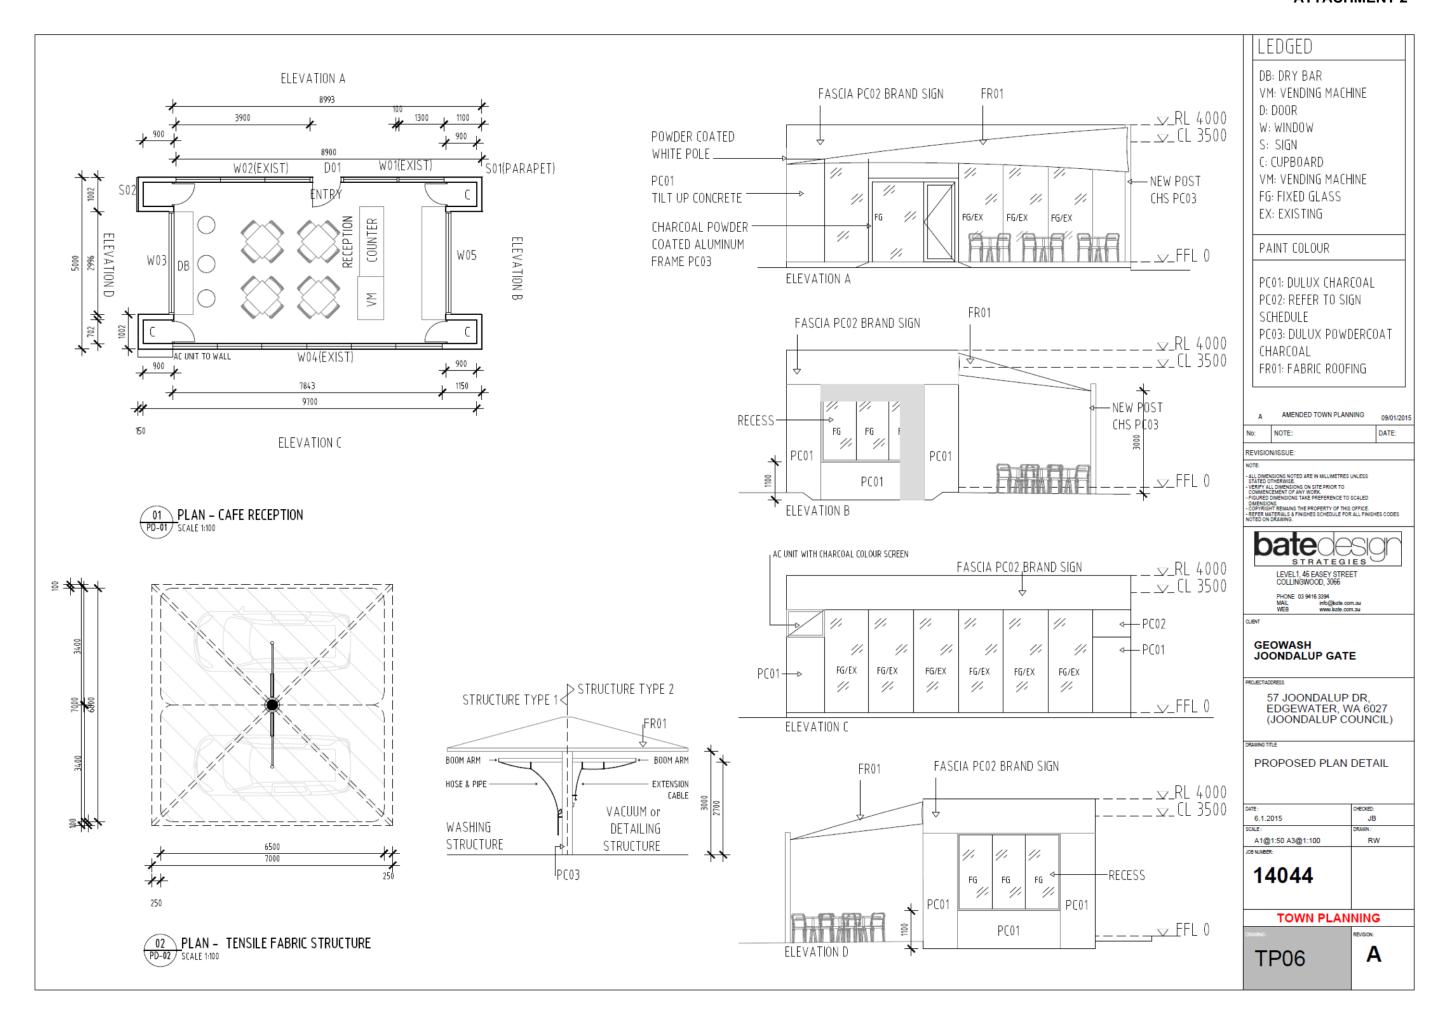

# PROPOSED ELEVATIONS PROPOSED ELEVATIONS

14044 GEO WASH AUSTRALIA JOONDALUP WA SIGN 1 PYLON SIGN 1/46 Easey St Collingwood Vic 3066 14044 SIGN 2

GEO WASH AUSTRALIA
JOONDALUP WA SITE ENTRY SIGN

NONE

1/46 Easey St Collingwood Vic 3066