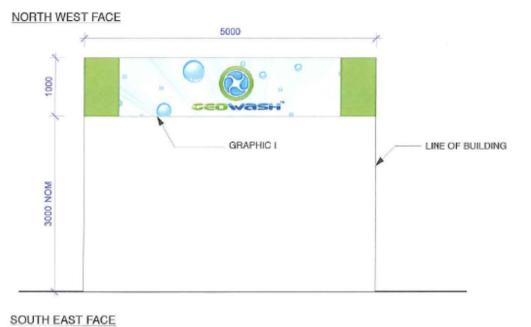

## PROPOSED ELEVATION (FIXED TO CAFE BUILDING)

14044 GEO WASH AUSTRALIA JOONDALUP WA SIGN 7
BRAND INFORMATION
SIGN

ILLUMINATION: NONE

CONSTRUCTION:

FORMED METAL PANEL WITH PRINTED GRAPHIC ON GAL STEEL FRAME WITH CONCEALED FIXINGS

GRAPHICS: REFER GRAPHICS MASTER SHEET TP11 FOR DETAILS