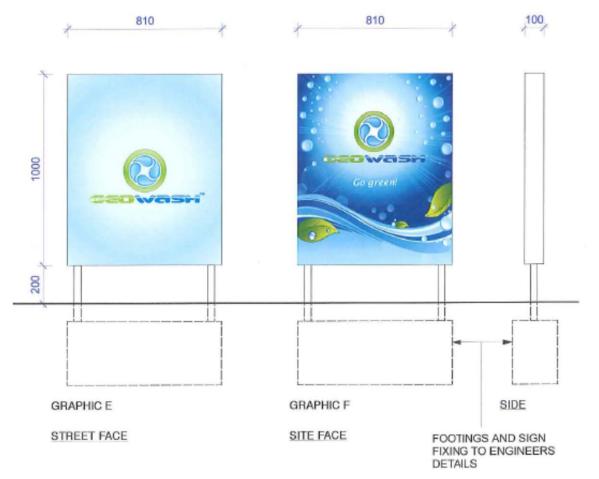

100

SIDE

FOOTINGS AND SIGN FIXING TO ENGINEERS

DETAILS

ILLUMINATION: NONE

CONSTRUCTION: METAL PANEL WITH PRINTED VINYL GRAPHIC ON

GAL STEEL FRAME POWDERCOAT FINISH WITH

CONCEALED FIXINGS

GRAPHICS:

REFER GRAPHICS MASTER SHEET TP11 FOR DETAILS