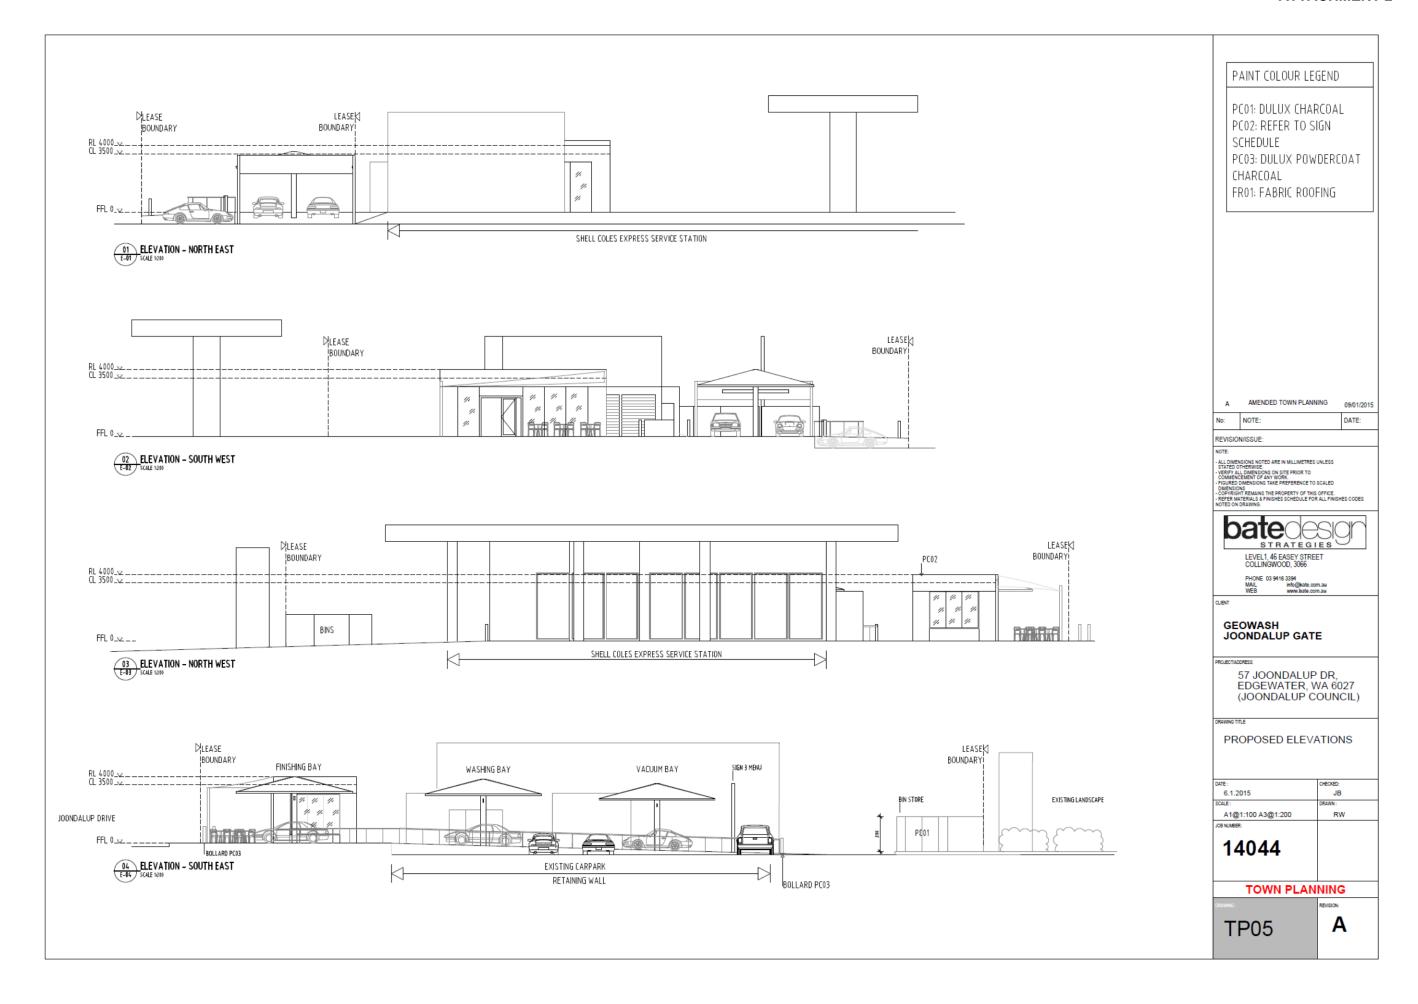

#### **ATTACHMENT 1**











810

GRAPHIC D

SITE FACE

FORMED METAL PANEL WITH PRINTED GRAPHIC

ON GAL STEEL FRAME WITH CONCEALED FIXINGS

REFER GRAPHICS MASTER SHEET TP11 FOR DETAILS

810

Hand

Car Wash

and CAFE

GRAPHIC C

ILLUMINATION:

GRAPHICS:

CONSTRUCTION:

STREET FACE



ILLUMINATION: INTERNAL WITH DAY AND NIGHT MODES

GRAPHICS: REFER GRAPHICS MASTER SHEET TP11 FOR DETAILS

# PROPOSED ELEVATIONS PROPOSED ELEVATIONS

14044 GEO WASH AUSTRALIA JOONDALUP WA SIGN 1 PYLON SIGN 1/46 Easey St Collingwood Vic 3066 14044 SIGN 2

GEO WASH AUSTRALIA
JOONDALUP WA SITE ENTRY SIGN

NONE

1/46 Easey St Collingwood Vic 3066

100

SIDE

FOOTINGS AND SIGN FIXING TO ENGINEERS

DETAILS



ILLUMINATION: NONE

CONSTRUCTION: METAL PANEL WITH PRINTED VINYL GRAPHIC ON

GAL STEEL FRAME POWDERCOAT FINISH WITH

CONCEALED FIXINGS