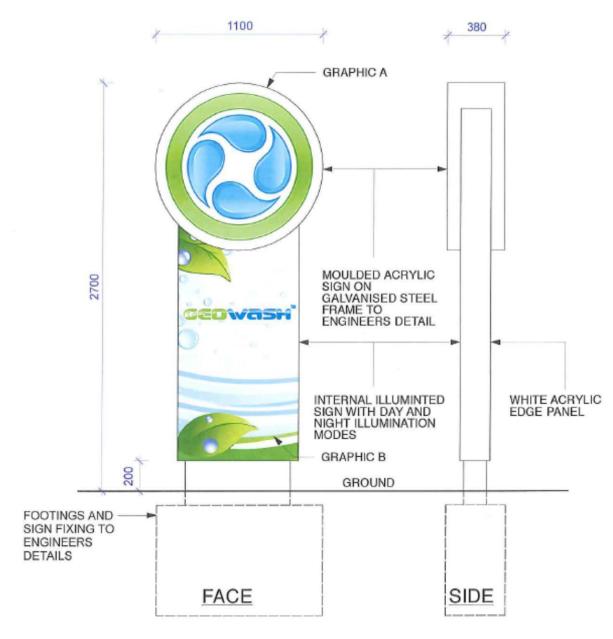

#### PROPOSED ELEVATIONS

| 14044                              | SIGN 3    | bate esg                              |
|------------------------------------|-----------|---------------------------------------|
| GEO WASH AUSTRALIA<br>JOONDALUP WA | MENU SIGN | 1/46 Easey St<br>Collingwood Vic 3066 |

ILLUMINATION:

NONE

CONSTRUCTION:

FORMED METAL PANEL WITH PRINTED GRAPHIC ON GAL STEEL FRAME WITH CONCEALED FIXINGS

GRAPHICS:

REFER GRAPHICS MASTER SHEET TP11 FOR DETAILS

GRAPHICS:

REFER GRAPHICS MASTER SHEET TP11 FOR DETAILS