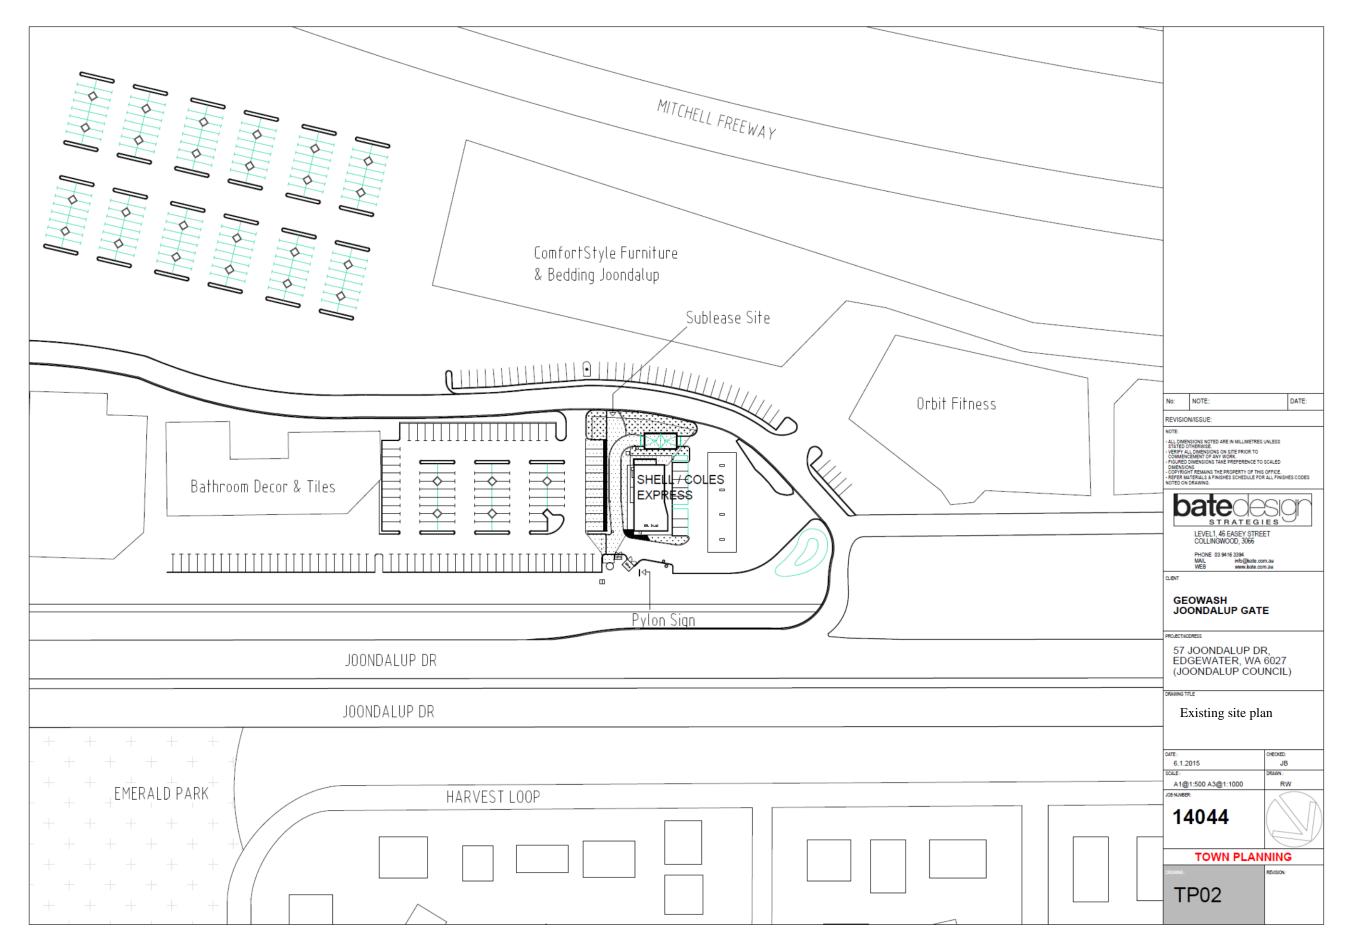

#### **ATTACHMENT 1**











810

GRAPHIC D

SITE FACE

FORMED METAL PANEL WITH PRINTED GRAPHIC

ON GAL STEEL FRAME WITH CONCEALED FIXINGS

REFER GRAPHICS MASTER SHEET TP11 FOR DETAILS

810

Hand

Car Wash

and CAFE

GRAPHIC C

ILLUMINATION:

GRAPHICS:

CONSTRUCTION:

STREET FACE



ILLUMINATION: INTERNAL WITH DAY AND NIGHT MODES

GRAPHICS: REFER GRAPHICS MASTER SHEET TP11 FOR DETAILS

# PROPOSED ELEVATIONS PROPOSED ELEVATIONS

14044 GEO WASH AUSTRALIA JOONDALUP WA SIGN 1 PYLON SIGN 1/46 Easey St Collingwood Vic 3066 14044 SIGN 2

GEO WASH AUSTRALIA
JOONDALUP WA SITE ENTRY SIGN

NONE

1/46 Easey St Collingwood Vic 3066

100

SIDE

FOOTINGS AND SIGN FIXING TO ENGINEERS

DETAILS



ILLUMINATION: NONE

CONSTRUCTION: METAL PANEL WITH PRINTED VINYL GRAPHIC ON

GAL STEEL FRAME POWDERCOAT FINISH WITH

CONCEALED FIXIN