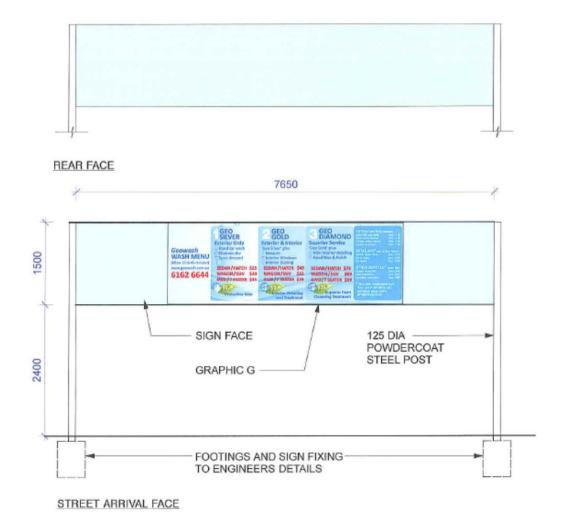

#### **ATTACHMENT 1**

810

GRAPHIC D

SITE FACE

FORMED METAL PANEL WITH PRINTED GRAPHIC

ON GAL STEEL FRAME WITH CONCEALED FIXINGS

REFER GRAPHICS MASTER SHEET TP11 FOR DETAILS

810

Hand

Car Wash

and CAFE

GRAPHIC C

ILLUMINATION:

GRAPHICS:

CONSTRUCTION:

STREET FACE

ILLUMINATION: INTERNAL WITH DAY AND NIGHT MODES

GRAPHICS: REFER GRAPHICS MASTER SHEET TP11 FOR DETAILS