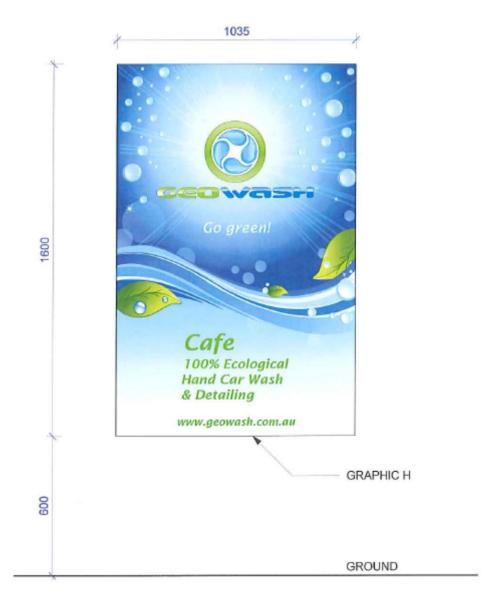

## PROPOSED ELEVATION (FIXED TO CAFE BUILDING)

14044 GEO WASH AUSTRALIA JOONDALUP WA SIGN 7
BRAND INFORMATION
SIGN

ILLUMINATION: NONE

CONSTRUCTION:

FORMED METAL PANEL WITH PRINTED GRAPHIC ON GAL STEEL FRAME WITH CONCEALED FIXINGS

GRAPHICS: REFER GRAPHICS MASTER SHEET TP11 FOR DETAILS