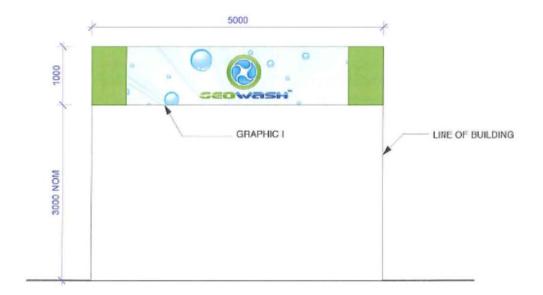

### PROPOSED ELEVATIONS

14044

GEO WASH AUSTRALIA JOONDALUP WA **FASCIA SIGN** 

1/46 Easey St Collingwood Vic 3066 Building Perspectives Page 1 of 1
ATTACHMENT 3