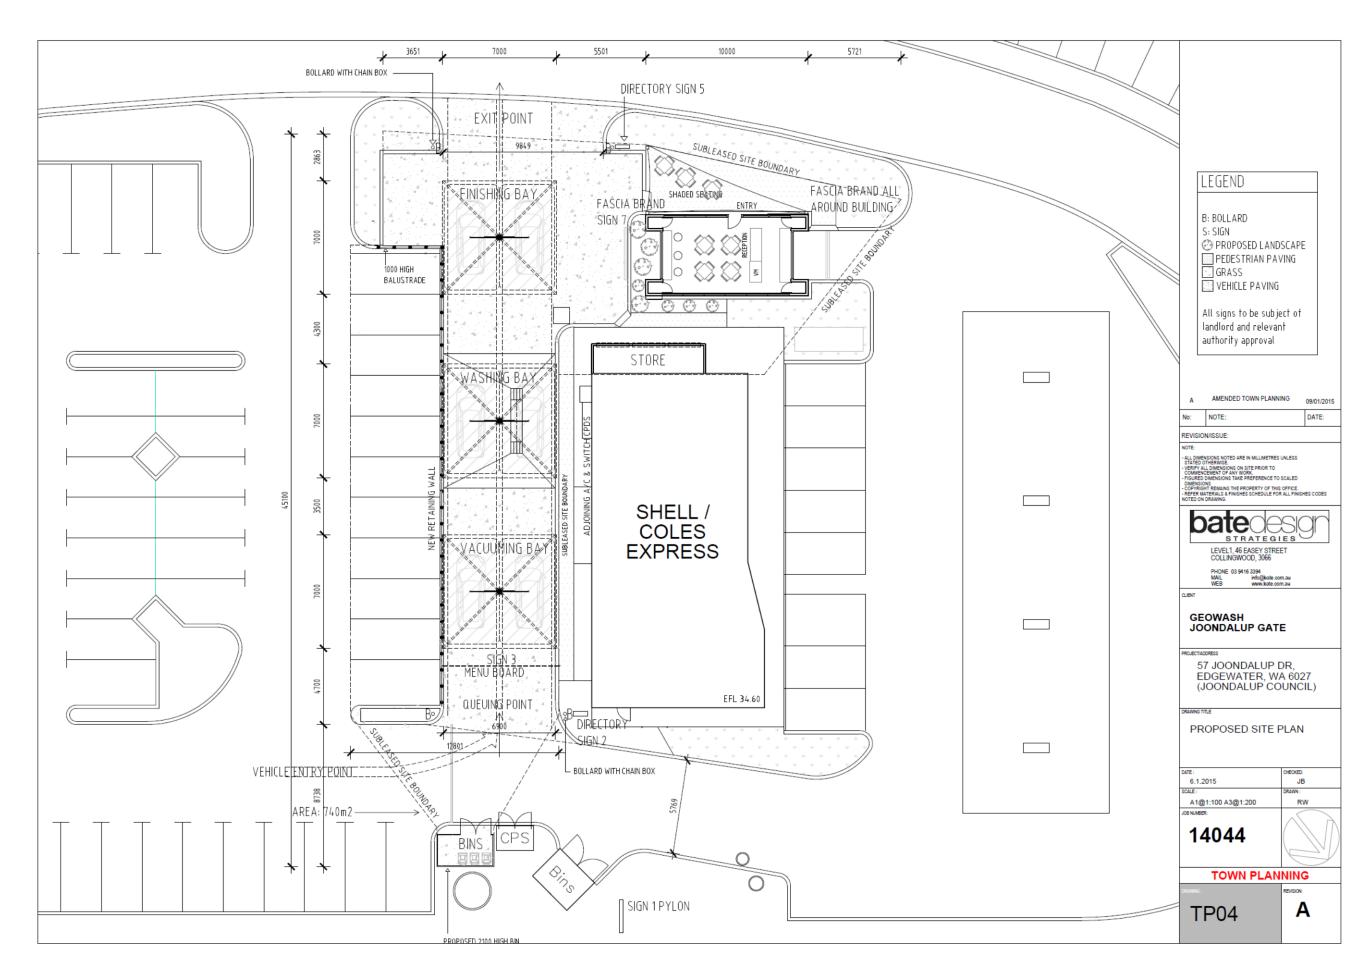

#### **ATTACHMENT 1**











810

GRAPHIC D

SITE FACE

FORMED METAL PANEL WITH PRINTED GRAPHIC

ON GAL STEEL FRAME WITH CONCEALED FIXINGS

REFER GRAPHICS MASTER SHEET TP11 FOR DETAILS

810

Hand

Car Wash

and CAFE

GRAPHIC C

ILLUMINATION:

GRAPHICS:

CONSTRUCTION:

STREET FACE



ILLUMINATION: INTERNAL WITH DAY AND NIGHT MODES

GRAPHICS: REFER GRAPHICS MASTER SHEET TP11 FOR DETAILS

# PROPOSED ELEVATIONS PROPOSED ELEVATIONS

14044 GEO WASH AUSTRALIA JOONDALUP WA SIGN 1 PYLON SIGN 1/46 Easey St Collingwood Vic 3066 14044 SIGN 2

GEO WASH AUSTRALIA
JOONDALUP WA SITE ENTRY SIGN

NONE

1/46 Easey St Collingwood Vic 3066

100

SIDE

FOOTINGS AND SIGN FIXING TO ENGINEERS

DETAILS



ILLUMINATION: NONE

CONSTRUCTION: METAL PANEL WITH PRINTED VINYL GRAPHIC ON

GAL STEEL FRAME POWDERCOAT FINISH WITH

CONCEALED FIXINGS