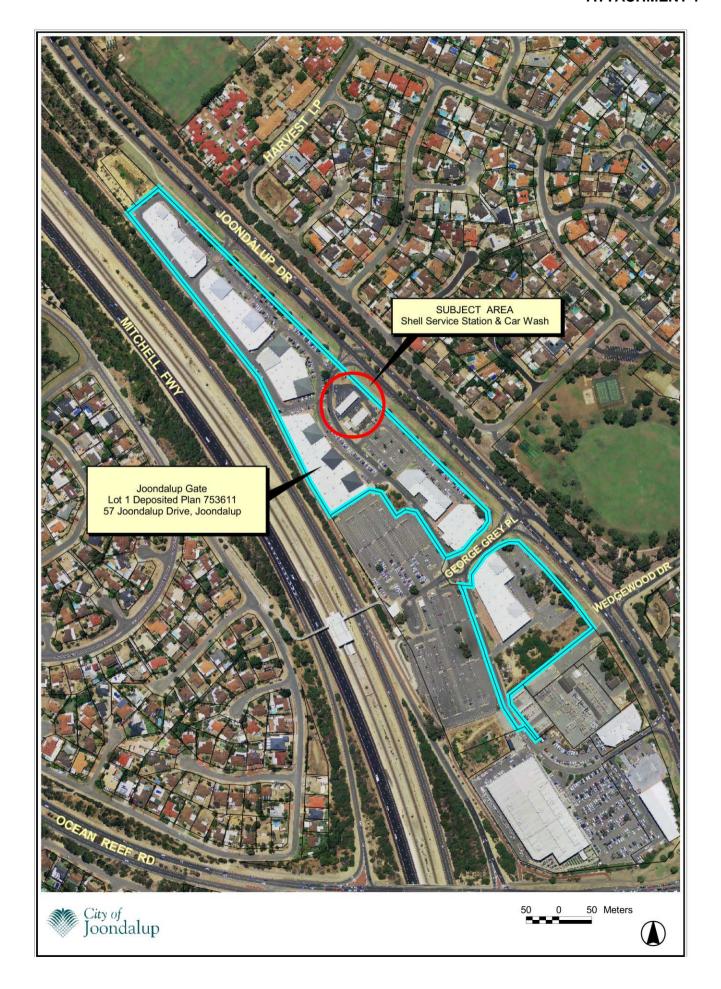

#### **ATTACHMENT 1**











810

GRAPHIC D

SITE FACE

FORMED METAL PANEL WITH PRINTED GRAPHIC

ON GAL STEEL FRAME WITH CONCEALED FIXINGS

REFER GRAPHICS MASTER SHEET TP11 FOR DETAILS

810

Hand

Car Wash

and CAFE

GRAPHIC C

ILLUMINATION:

GRAPHICS:

CONSTRUCTION:

STREET FACE



ILLUMINATION: INTERNAL WITH DAY AND NIGHT MODES

GRAPHICS: REFER GRAPHICS MASTER SHEET TP11 FOR DETAILS

# PROPOSED ELEVATIONS PROPOSED ELEVATIONS

14044 GEO WASH AUSTRALIA JOONDALUP WA SIGN 1 PYLON SIGN 1/46 Easey St Collingwood Vic 3066 14044 SIGN 2

GEO WASH AUSTRALIA
JOONDALUP WA SITE ENTRY SIGN

NONE

1/46 Easey St Collingwood Vic 3066

100

SIDE

FOOTINGS AND SIGN FIXING TO ENGINEERS

DETAILS



ILLUMINATION: NONE

CONSTRUCTION: METAL PANEL WITH PRINTED VINYL GRAPHIC ON

GAL STEEL FRAME POWDERCOAT FINISH WITH

CONCEALED FIX