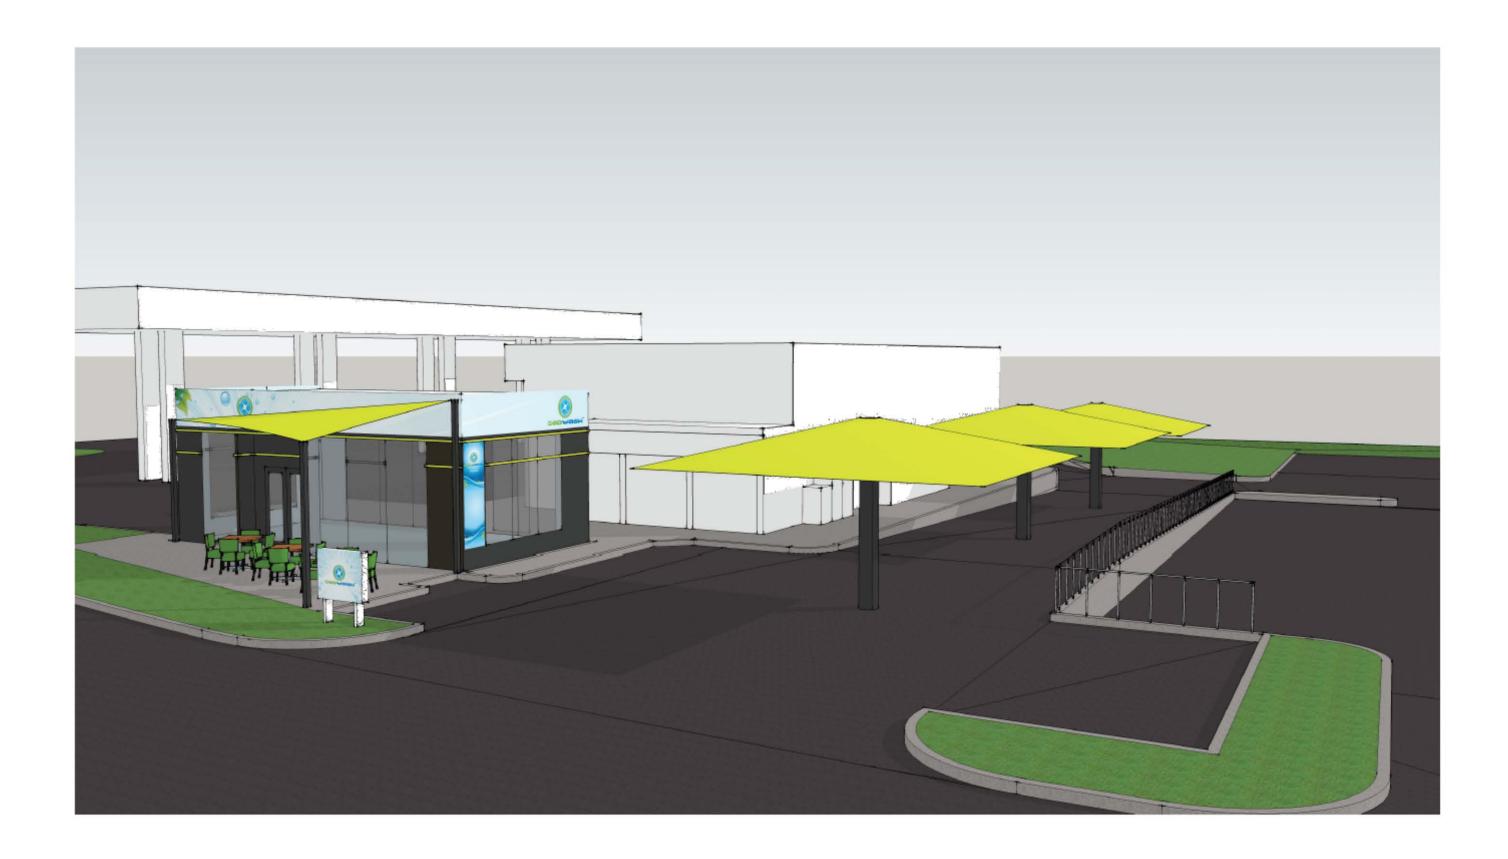

### PROPOSED ELEVATIONS

14044

GEO WASH AUSTRALIA JOONDALUP WA **FASCIA SIGN** 

1/46 Easey St Collingwood Vic 3066 Building Perspectives Page 1 of 1
ATTACHMENT 3