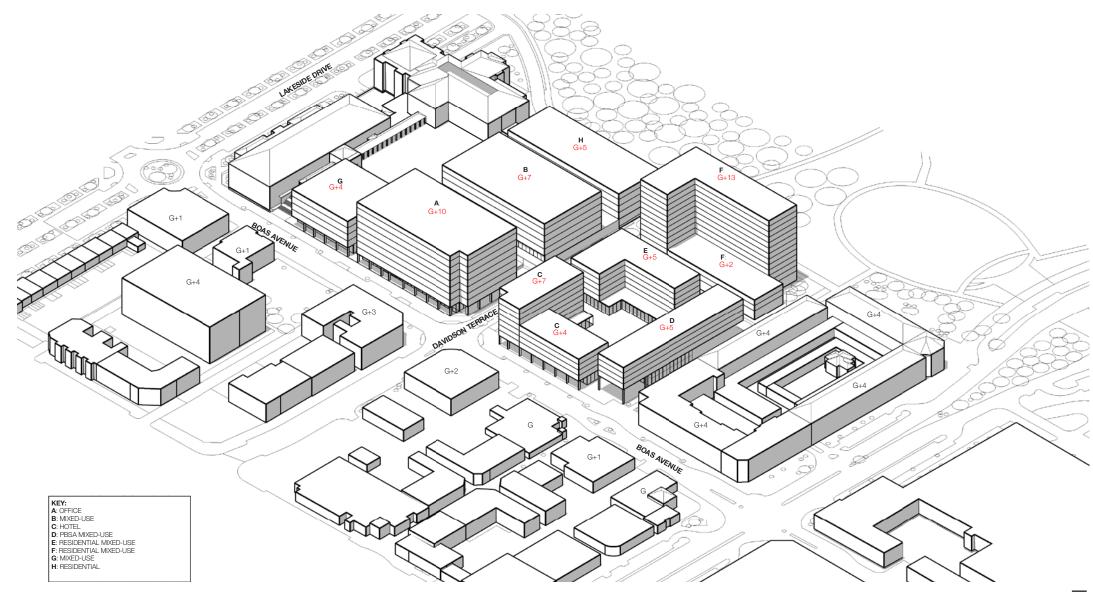

## **CONCEPT PLAN OPTION 4A** (INCORPORATING BLOCK G OPTION C) - December 2016

# **CONCEPT PLAN - DECEMBER 2016 POINTS OF RESOLUTION**

- 1. Width / proximity to library
- 2. Width / quality of laneway
- 3. Landscape design

WOODSBAGOT.COM JOONDALUP CITY CENTRE DEVELOPMENT 3

#### **DEVELOPMENT RESPONSE**

- Laneway retained at 6m width
- Block G shortened by 3 meters to increase visibility of lane entrance from Civic Square
- Width of east steps reduced to 15m width

JOONDALUP CITY CENTRE DEVELOPMENT 4 WOODSBAGOT.COM

#### **DEVELOPMENT RESPONSE**

- Activation of laneway
- Integrated car park access and change in level within Block G
- Improved landscape and scale of library stepped route

WOODSBAGOT.COM

JOONDALUP CITY CENTRE DEVELOPMENT 5