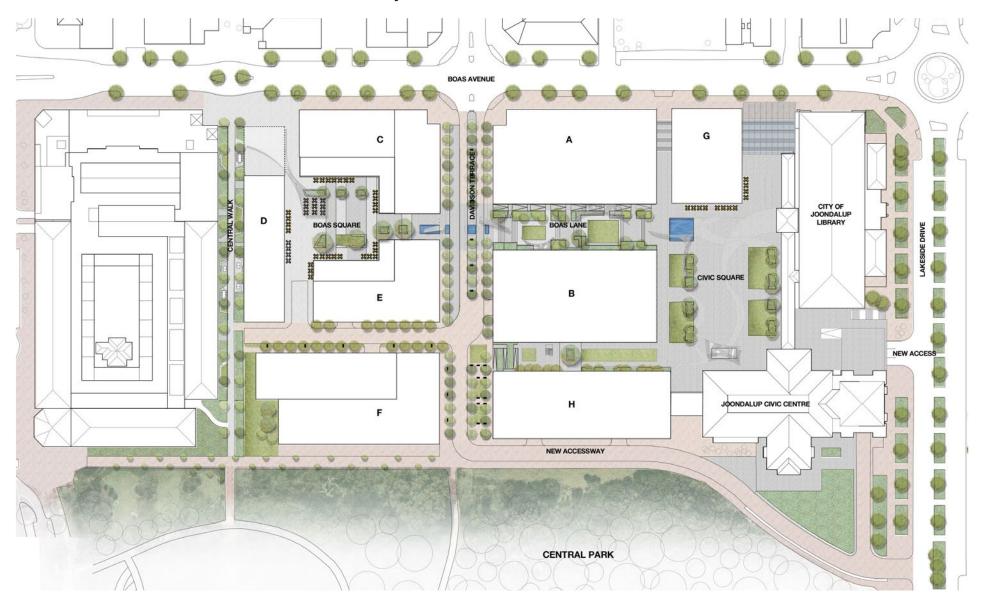

WOODS BAGOT



## **CONCEPT PLAN OPTION 4A** (INCORPORATING BLOCK G OPTION C) - December 2016



# **CONCEPT PLAN - DECEMBER 2016 POINTS OF RESOLUTION**

- 1. Width / proximity to library
- 2. Width / quality of laneway
- 3. Landscape design



WOODSBAGOT.COM JOONDALUP CITY CENTRE DEVELOPMENT 3

#### **DEVELOPMENT RESPONSE**

- Laneway retained at 6m width
- Block G shortened by 3 meters to increase visibility of lane entrance from Civic Square
- Width of east steps reduced to 15m width



JOONDALUP CITY CENTRE DEVELOPMENT 4 WOODSBAGOT.COM

#### **DEVELOPMENT RESPONSE**

- Activation of laneway
- Integrated car park access and change in level within Block G
- Improved landscape and scale of library stepped route



WOODSBAGOT.COM

JOONDALUP CITY CENTRE DEVELOPMENT 5

#### **ACTIVATING THE LANEWAY**

- Activate laneway using carpark pedestrian link
- Utilise car park lifts for public