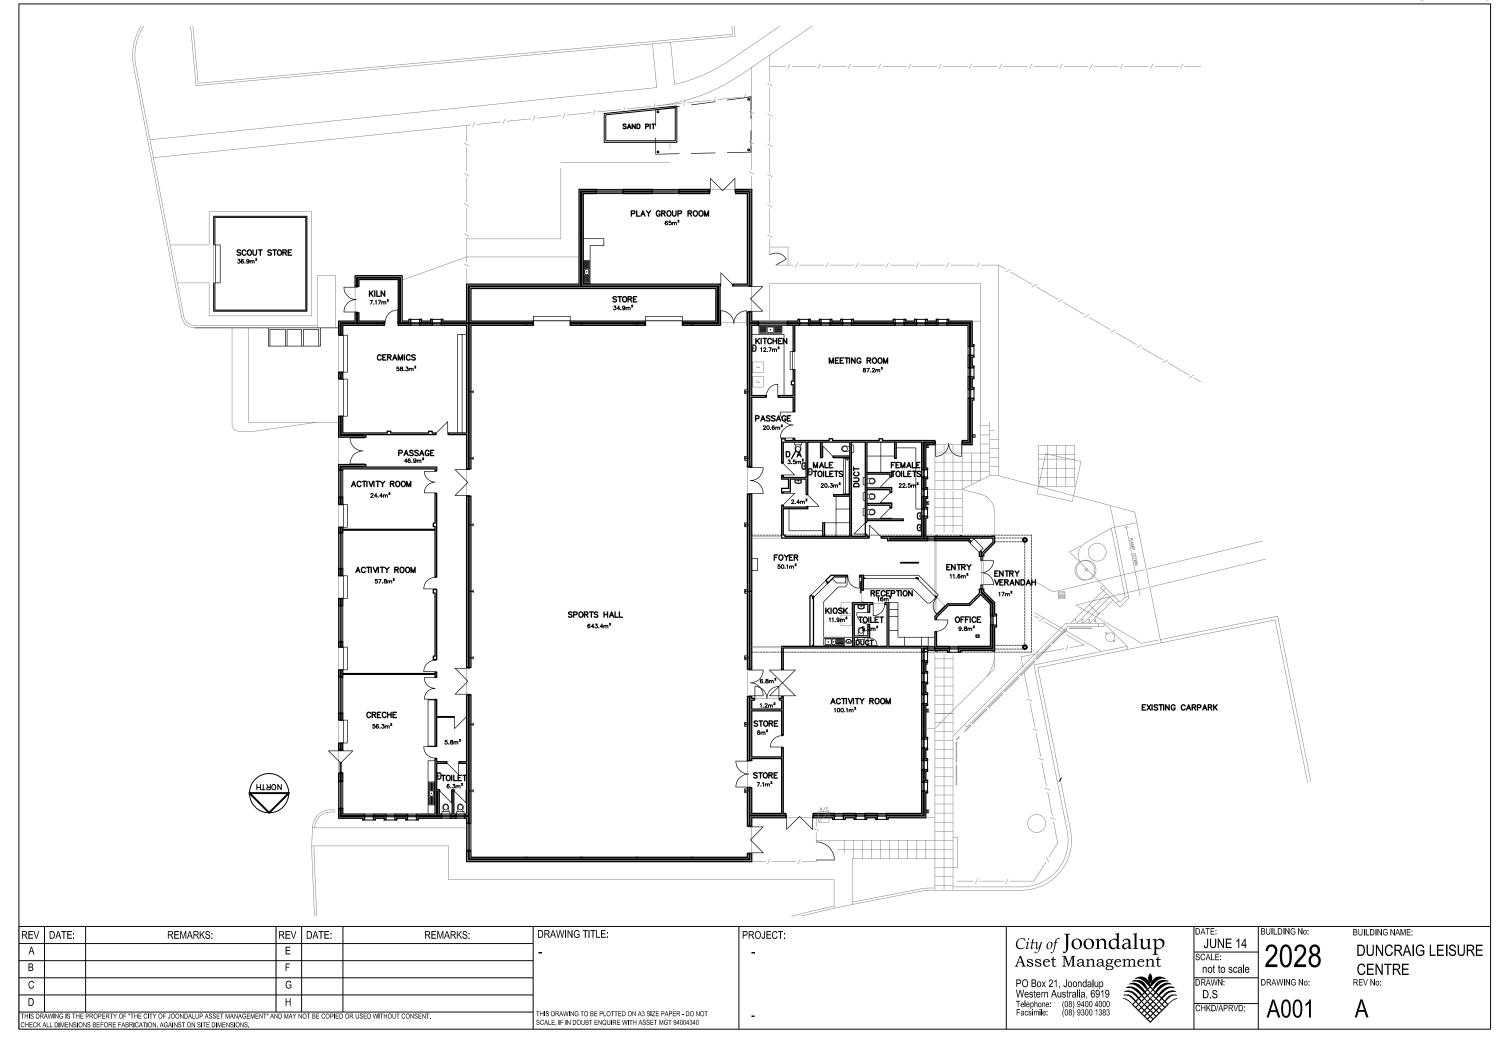

## **ATTACHMENT 5**

DISCLAIMER: While every care is taken to ensure the accuracy of this data, the City of Joondalup makes no representations or warranties about its accuracy, completeness or suitability for any particular purpose and disclaims all liability for all expenses, losses, damages and costs which you might incur as a result of the data being inaccurate or incomplete in any way and for any reason.

**Duncraig Leisure Centre** 

18/09/2015

1:457

PROJECT: COJ Duncraig Leisure Centre

Itemised Costs (Rev.7)

| Item | Description                                                                                     | Rate | Total          |
|------|-------------------------------------------------------------------------------------------------|------|----------------|
|      | ITEMISED COSTS                                                                                  |      |                |
|      |                                                                                                 |      |                |
|      | All items include Contingencies, Professional fees and building cost escalation up to June 2018 |      |                |
|      |                                                                                                 |      |                |
| 1    | Toilets/changerooms refurbishment                                                               |      | 12,500         |
| 2    | Office / foyer refurbishment                                                                    |      | 11,800         |
| 3    | Gym works                                                                                       |      | 7,600          |
| 4    | Dance Studio works                                                                              |      | 7,600          |
| 5    | Sports Hall works                                                                               |      | 61,150         |
| 6    | Roof Repairs                                                                                    |      | 60,450         |
| 7    | External main entrance works                                                                    |      | 35,100         |
| 8    | TEMPORARY FACILITIES (4 weeks)                                                                  |      | 5,000          |
| 9    | POWER UPGRADE                                                                                   |      | 31,000         |
|      | To Executive Summary                                                                            |      | <u>232,200</u> |
|      |                                                                                                 |      |                |
|      |                                                                                                 |      |                |
|      |                                                                                                 |      |                |
|      |                                                                                                 |      |                |
|      |                                                                                                 |      |                |
|      |                                                                                                 |      |                |
|      |                                                                                                 |      |                |
|      |                                                                                                 |      |                |
|      |                                                                                                 |      |                |
|      |                                                                                                 |      |                |
|      |                                                                                                 |      |                |
|      |                                                                                                 |      |                |
|      |                                                                                                 |      |                |
|      |                                                                                                 |      |                |
|      |                                                                                                 |      |                |
|      |                                                                                                 |      |                |
|      |                                                                                                 |      |                |
|      |                                                                                                 |      |                |
|      |                                                                                                 |      |                |
|      |                                                                                                 |      |                |
|      |                                                                                                 |      |                |
|      |                                                                                                 |      |                |
|      |                                                                                                 |      |                |
|      |                                                                                                 |      |                |