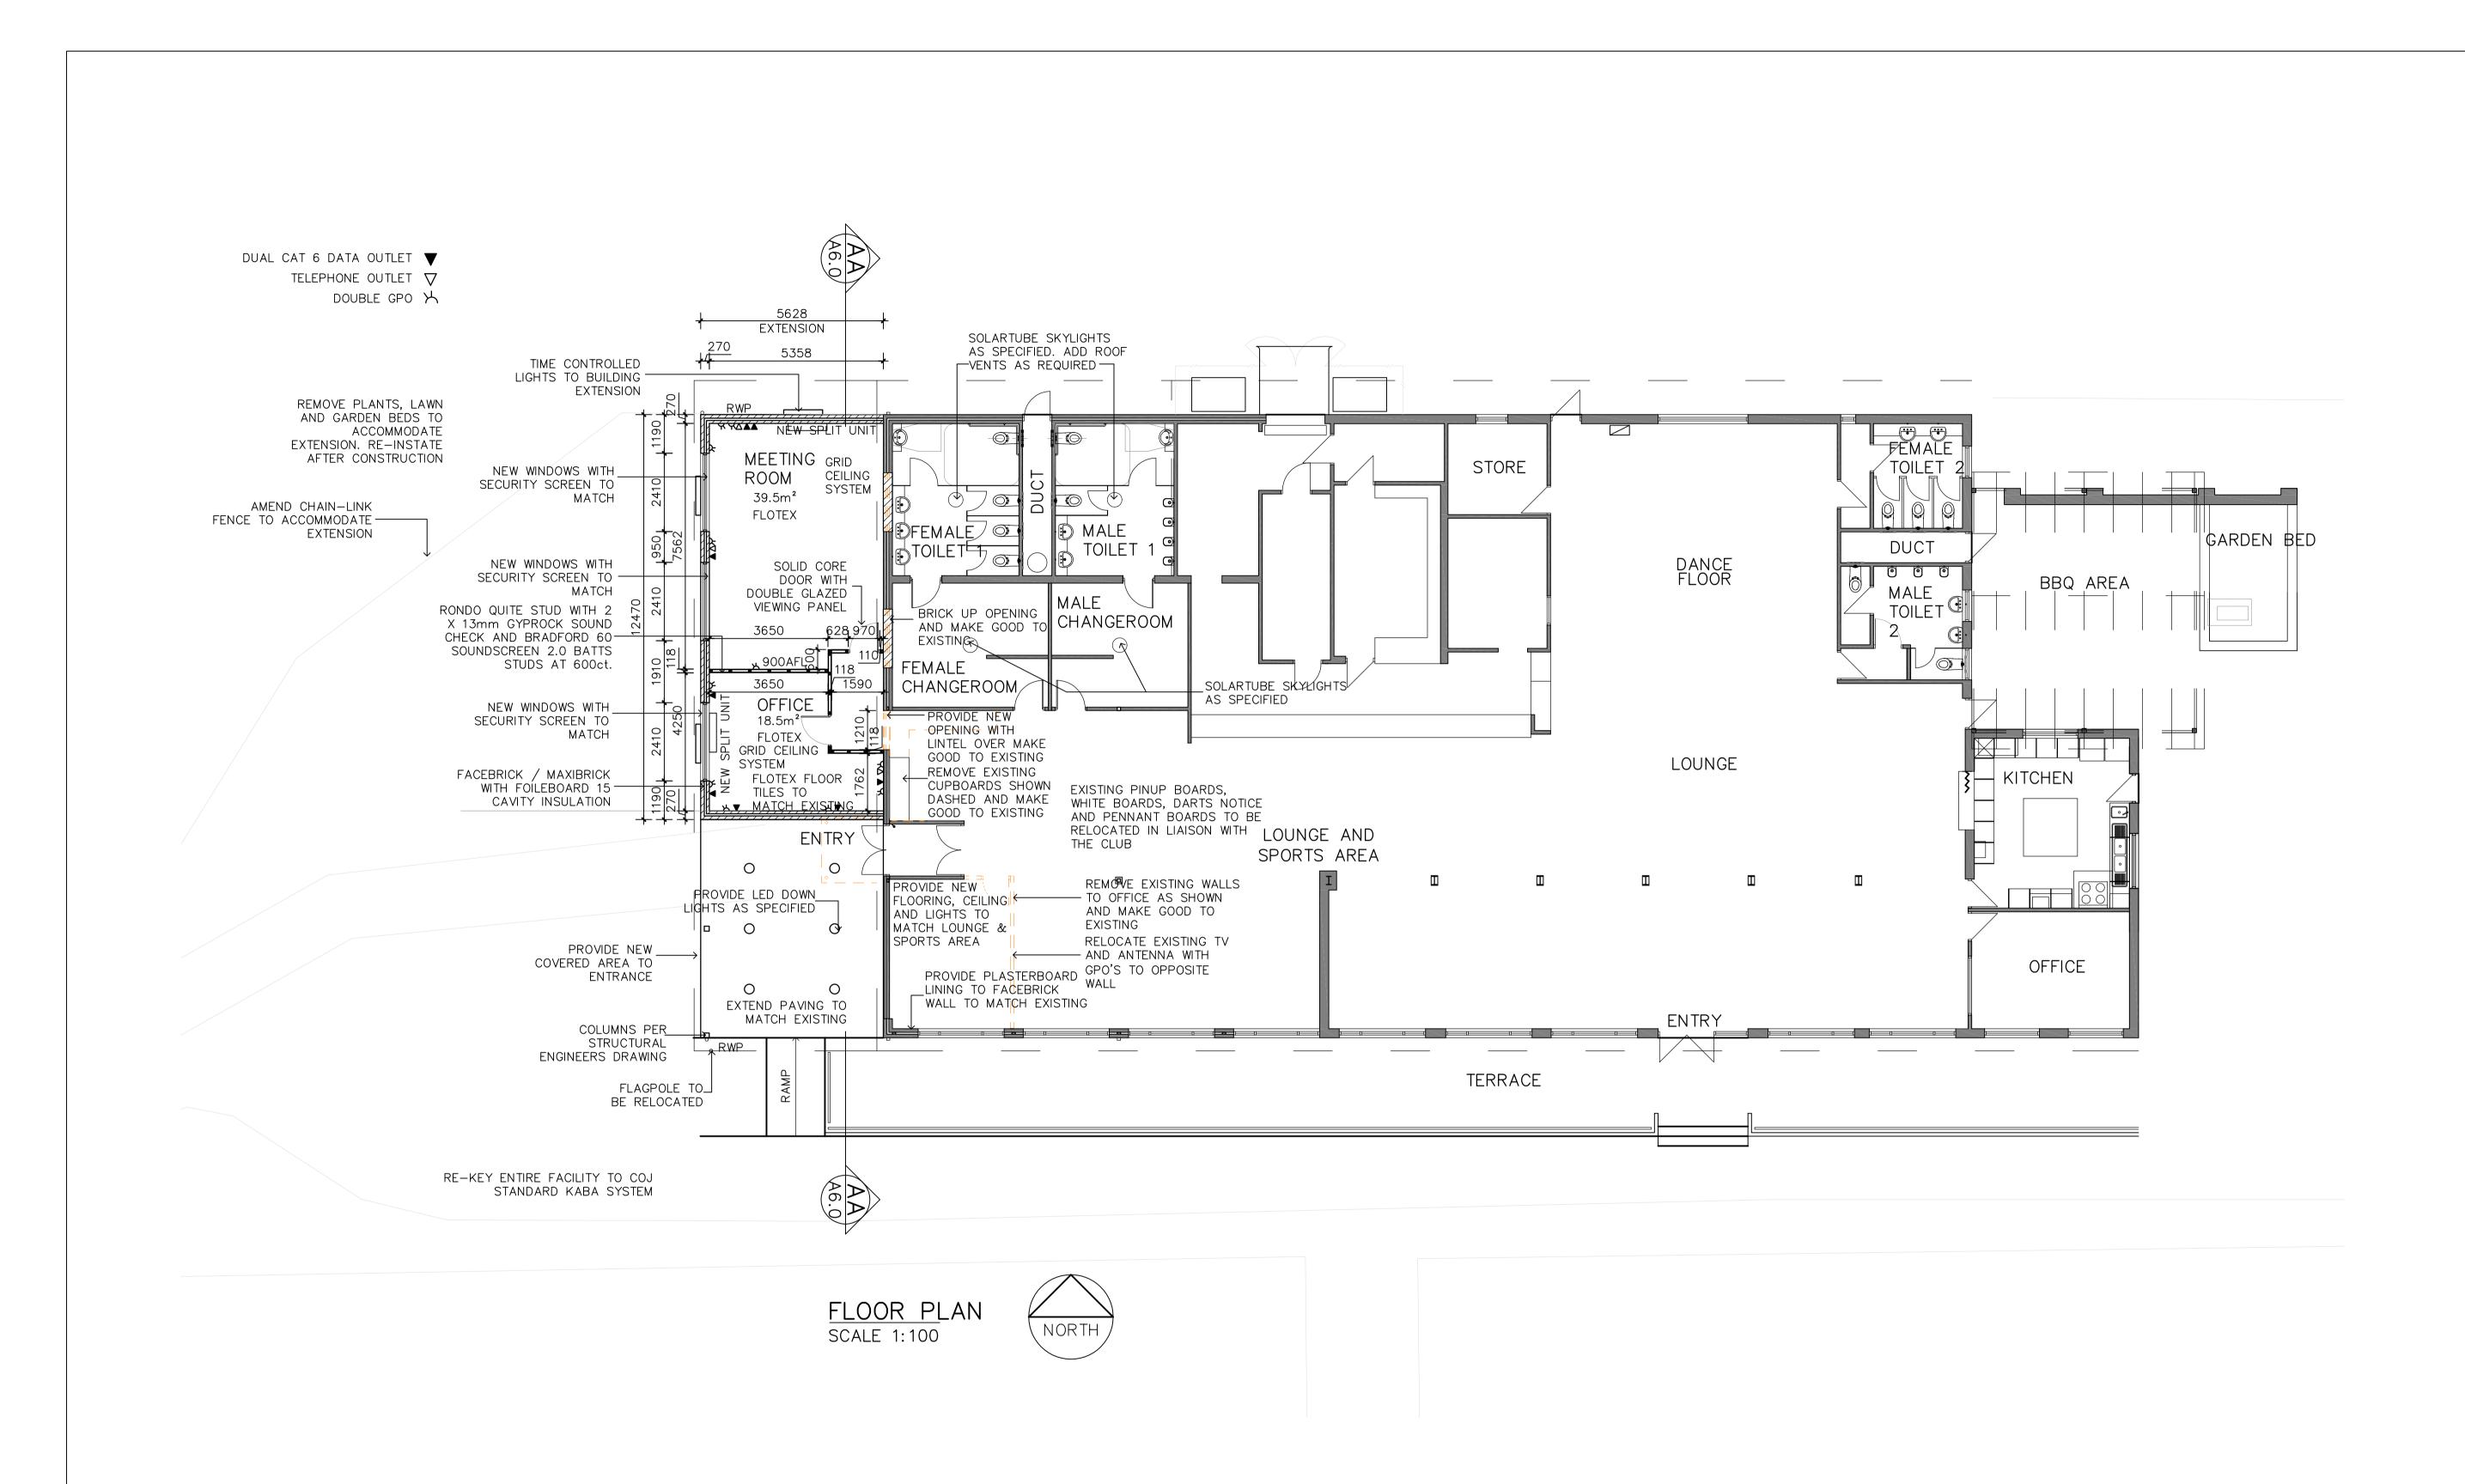

PROJECT: REFURBISHMENT & EXTENSION TO EXISTING FACILITY

46 WARWICK ROAD, DUNCRAIG WA 6023

PO Box 21, Joondalup Western Australia, 6919 Telephone: (08) 9400 4000 Facsimile: (08) 9300 1383

City of Joondalup Asset Management

| DATE:       | BUILDING No:   |
|-------------|----------------|
| MAY 16      |                |
| SCALE:      | <b>1′)11′)</b> |
| 1:100       |                |
| DRAWN:      | DRAWING No:    |
| D.S         | 4 0 00         |
| CHKD/APRVD: | 1 A 2 ()()     |
|             | , ,            |