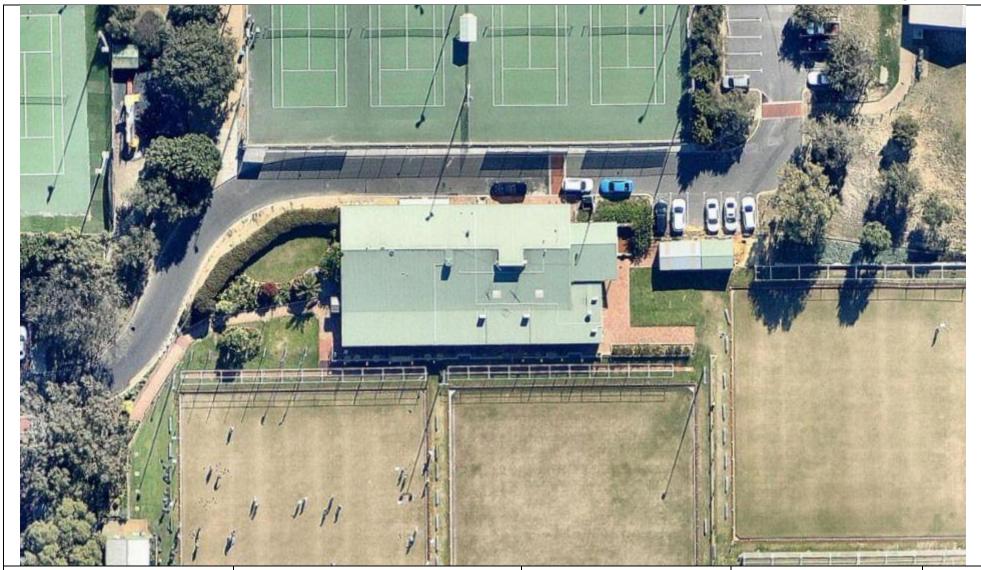

Sorrento Bowling Clubroom

15/09/2015

1:564

FLOOR PLAN

| AREA: STORAGE SHED AREA: GREEN KEEPERS SHED AREA: THE RON POWELL SHELTER AREA: 79.0m²                                                                                                                                                                                                             | DRAWING TITLE: BUILDING AREA                                                                            | ADDRESS: 46 WARWICK ROAD, DUNCRAIG | City of Joondalup Building Asset Mngmt  DEC 10 SCALE: 1:200 @ A3  BUILDING No: DEC 10                                      | BUILDING NAME: SORRENTO BOWLING CLUB |
|---------------------------------------------------------------------------------------------------------------------------------------------------------------------------------------------------------------------------------------------------------------------------------------------------|---------------------------------------------------------------------------------------------------------|------------------------------------|----------------------------------------------------------------------------------------------------------------------------|--------------------------------------|
| TOTAL BUILDING LEASE AREA: 659.2m² TOTAL BUILDING AREA: 692.2m² TOTAL LAND AREA: 10388.0m² THIS TRAINING IS THE PROPERTY OF THE CITY OF JOONDALUP BUILDING ASSET MANAGEMENT AND MAY NOT BE COPIED OF USED WITHOUT CONSENT. CHECK ALL DIMENSIONS BEFORE FABRICATION AND AGAINST ON SITE DIMENSIONS | THIS DRAWING TO BE PLOTTED ON A3 SIZE PAPER - DO NOT SCALE, IF IN DOUBT ENQUIRE WITH ASSET MGT 94004340 | PERCY DOYLE RESERVE                | PO Box 21, Joondalup Western Australia, 6919 Telephone: (08) 9400 4000 Facsimile: (08) 9400 4501  DRAWN: D.W APPROVED: GIS | REV No: LEASE No:  A 41              |