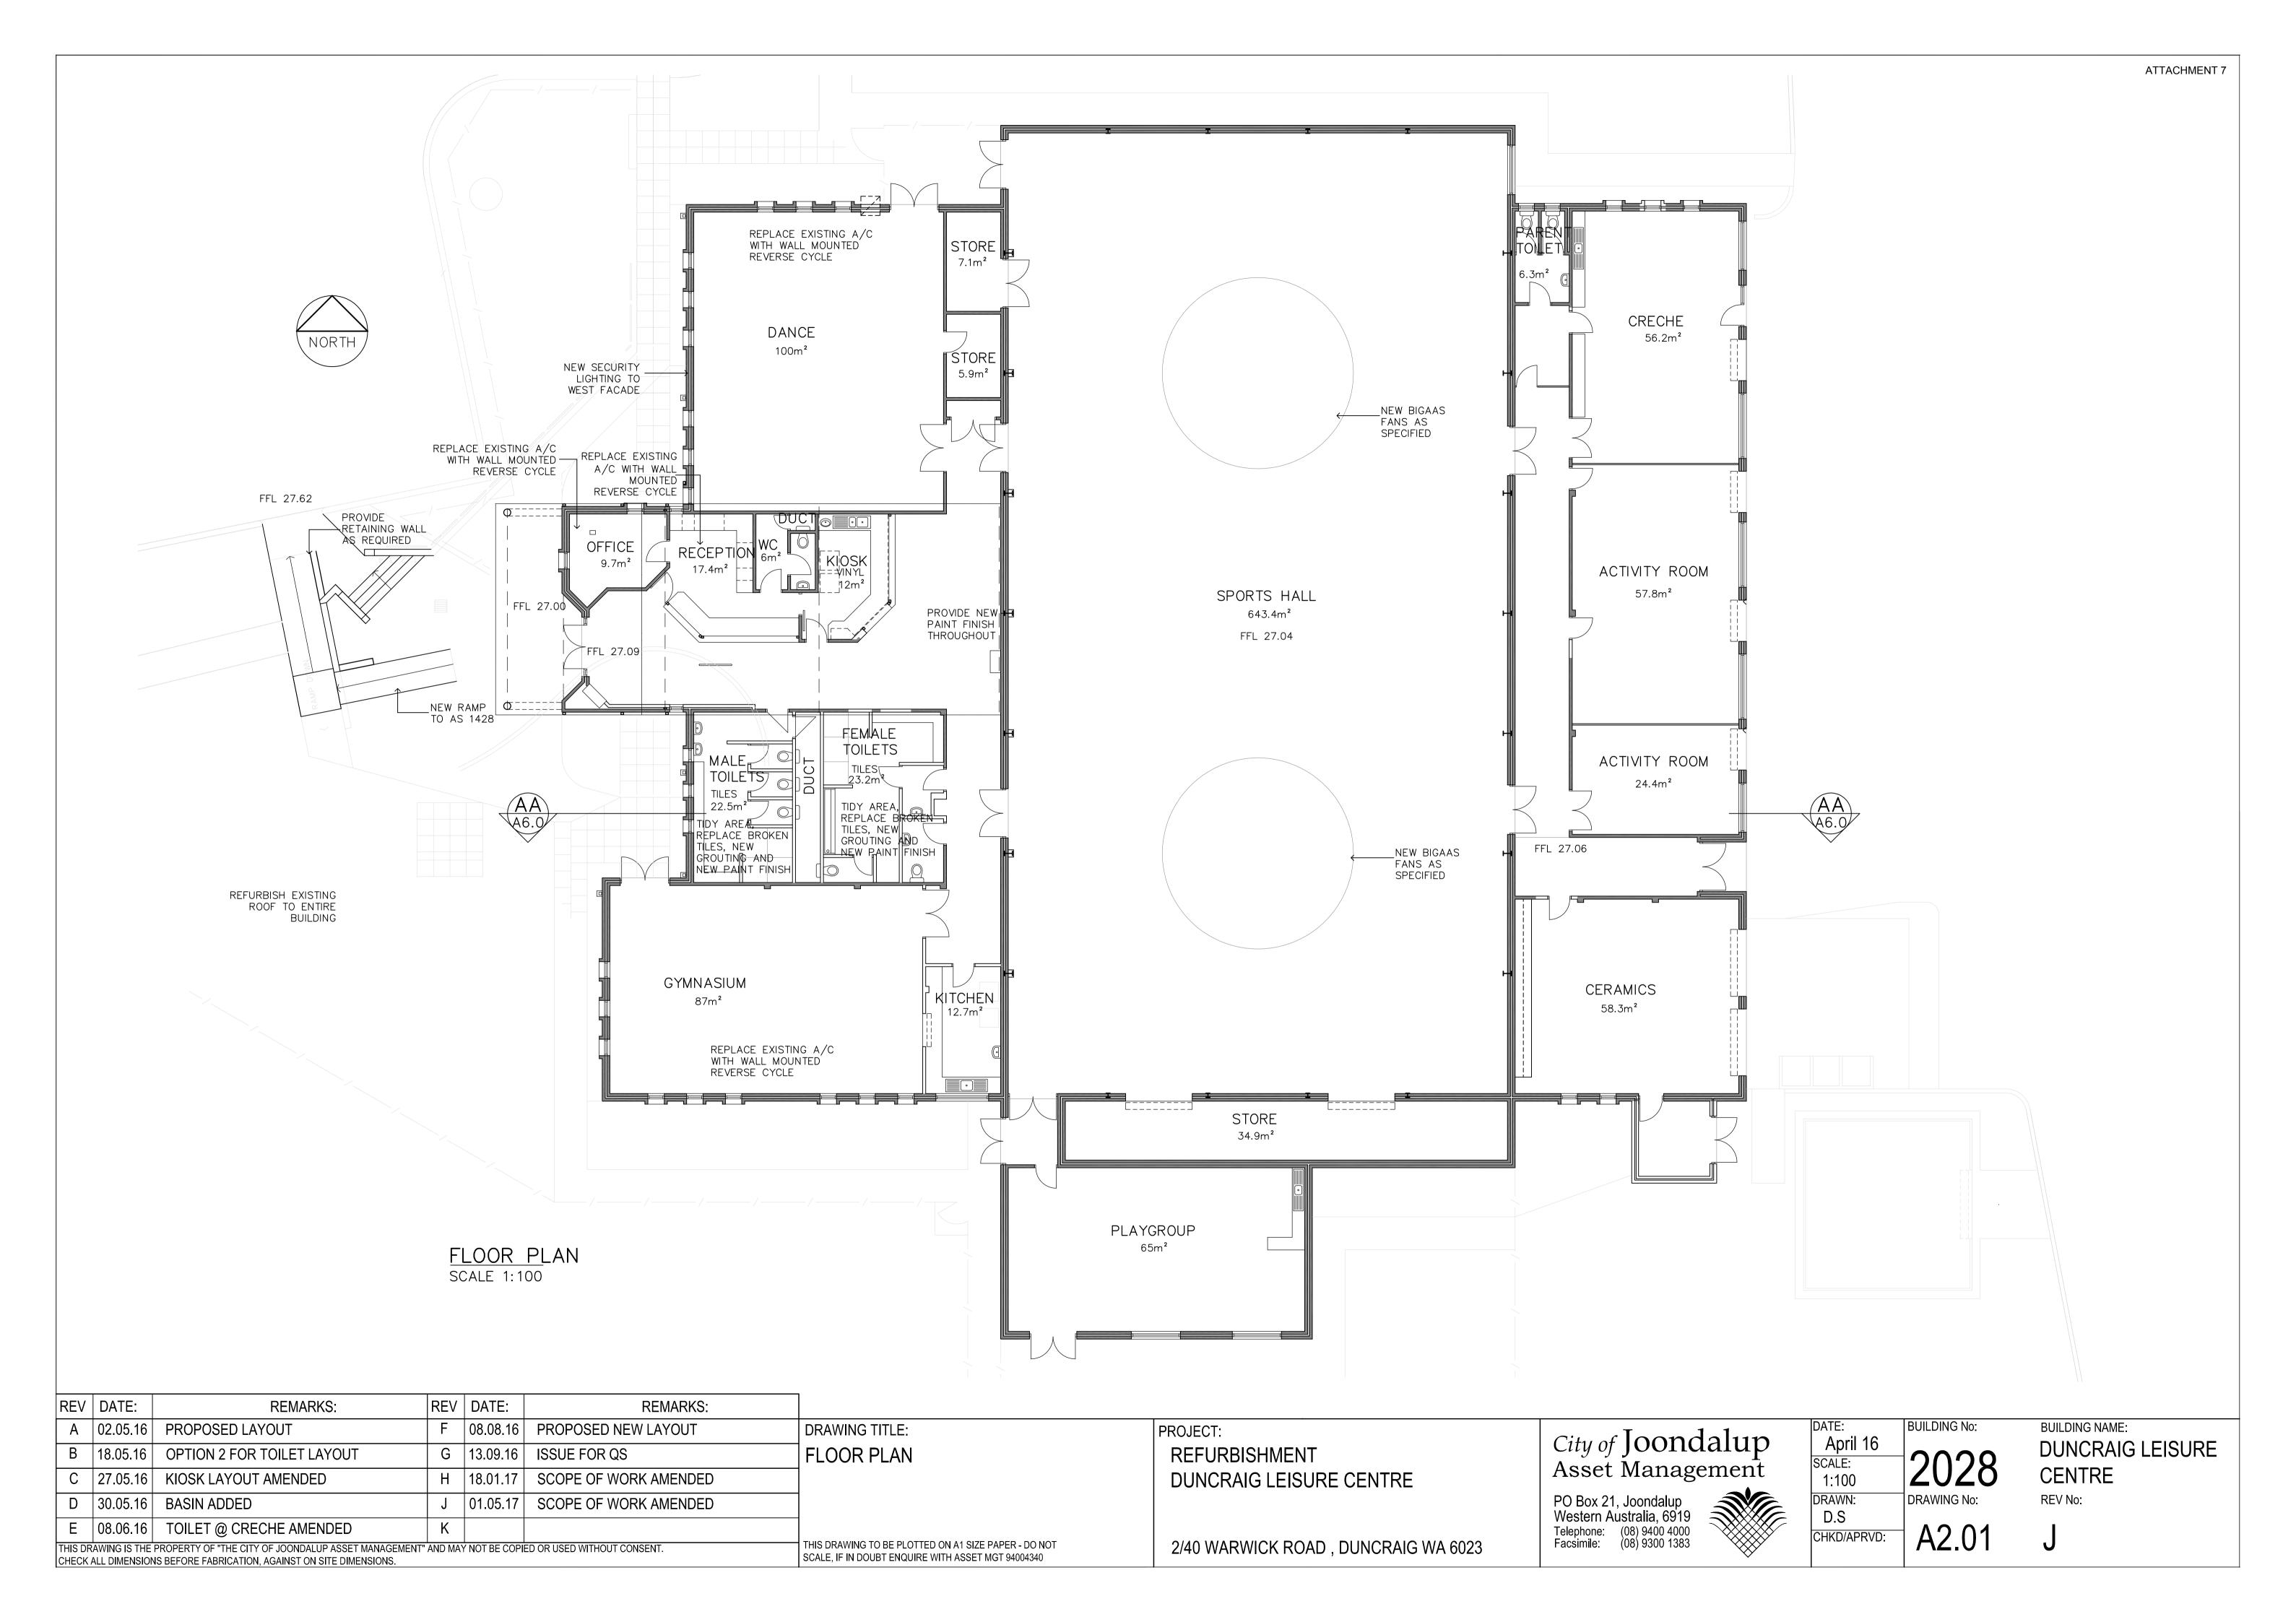

## **ATTACHMENT 5**

DISCLAIMER: While every care is taken to ensure the accuracy of this data, the City of Joondalup makes no representations or warranties about its accuracy, completeness or suitability for any particular purpose and disclaims all liability for all expenses, losses, damages and costs which you might incur as a result of the data being inaccurate or incomplete in any way and for any reason.

**Duncraig Leisure Centre** 

18/09/2015

1:457

PROJECT: COJ Duncraig Leisure Centre

Itemised Costs (Rev.7)

| Item | Description                                                                                     | Rate | Total          |
|------|-------------------------------------------------------------------------------------------------|------|----------------|
|      | ITEMISED COSTS                                                                                  |      |                |
|      |                                                                                                 |      |                |
|      | All items include Contingencies, Professional fees and building cost escalation up to June 2018 |      |                |
|      |                                                                                                 |      |                |
| 1    | Toilets/changerooms refurbishment                                                               |      | 12,500         |
| 2    | Office / foyer refurbishment                                                                    |      | 11,800         |
| 3    | Gym works                                                                                       |      | 7,600          |
| 4    | Dance Studio works                                                                              |      | 7,600          |
| 5    | Sports Hall works                                                                               |      | 61,150         |
| 6    | Roof Repairs                                                                                    |      | 60,450         |
| 7    | External main entrance works                                                                    |      | 35,100         |
| 8    | TEMPORARY FACILITIES (4 weeks)                                                                  |      | 5,000          |
| 9    | POWER UPGRADE                                                                                   |      | 31,000         |
|      | To Executive Summary                                                                            |      | <u>232,200</u> |
|      |                                                                                                 |      |                |
|      |                                                                                                 |      |                |
|      |                                                                                                 |      |                |
|      |                                                                                                 |      |                |
|      |                                                                                                 |      |                |
|      |                                                                                                 |      |                |
|      |                                                                                                 |      |                |
|      |                                                                                                 |      |                |
|      |                                                                                                 |      |                |
|      |                                                                                                 |      |                |
|      |                                                                                                 |      |                |
|      |                                                                                                 |      |                |
|      |                                                                                                 |      |                |
|      |                                                                                                 |      |                |
|      |                                                                                                 |      |                |
|      |                                                                                                 |      |                |
|      |                                                                                                 |      |                |
|      |                                                                                                 |      |                |
|      |                                                                                                 |      |                |
|      |                                                                                                 |      |                |
|      |                                                                                                 |      |                |
|      |                                                                                                 |      |                |
|      |                                                                                                 |      |                |
|      |                                                                                                 |      |                |