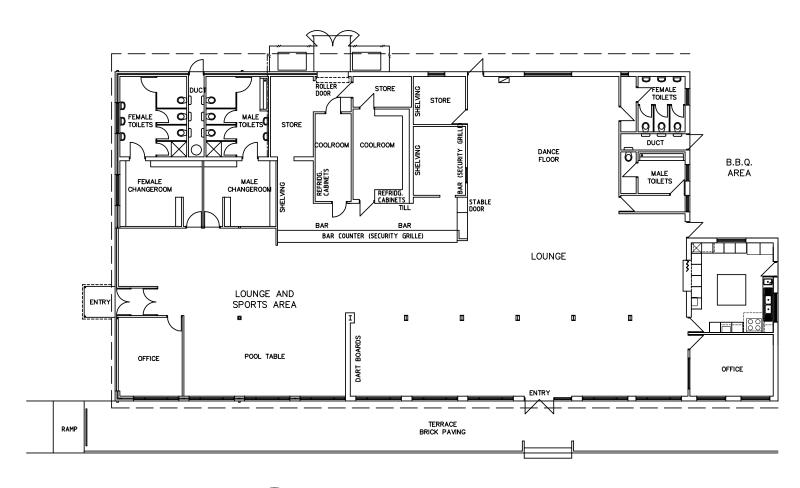

Sorrento Bowling Clubroom

15/09/2015

1:564

FLOOR PLAN

| AREA: STORAGE SHED AREA: GREEN KEEPERS SHED AREA: THE RON POWELL SHELTER AREA: 79.0m²                                                                                                                                                                                                             | DRAWING TITLE: BUILDING AREA                                                                            | ADDRESS: 46 WARWICK ROAD, DUNCRAIG | City of Joondalup Building Asset Mngmt  DEC 10 SCALE: 1:200 @ A3  BUILDING No: DEC 10                                      | BUILDING NAME: SORRENTO BOWLING CLUB |
|---------------------------------------------------------------------------------------------------------------------------------------------------------------------------------------------------------------------------------------------------------------------------------------------------|---------------------------------------------------------------------------------------------------------|------------------------------------|----------------------------------------------------------------------------------------------------------------------------|--------------------------------------|
| TOTAL BUILDING LEASE AREA: 659.2m² TOTAL BUILDING AREA: 692.2m² TOTAL LAND AREA: 10388.0m² THIS TRAINING IS THE PROPERTY OF THE CITY OF JOONDALUP BUILDING ASSET MANAGEMENT AND MAY NOT BE COPIED OF USED WITHOUT CONSENT. CHECK ALL DIMENSIONS BEFORE FABRICATION AND AGAINST ON SITE DIMENSIONS | THIS DRAWING TO BE PLOTTED ON A3 SIZE PAPER - DO NOT SCALE, IF IN DOUBT ENQUIRE WITH ASSET MGT 94004340 | PERCY DOYLE RESERVE                | PO Box 21, Joondalup Western Australia, 6919 Telephone: (08) 9400 4000 Facsimile: (08) 9400 4501  DRAWN: D.W APPROVED: GIS | REV No: LEASE No:  A 41              |