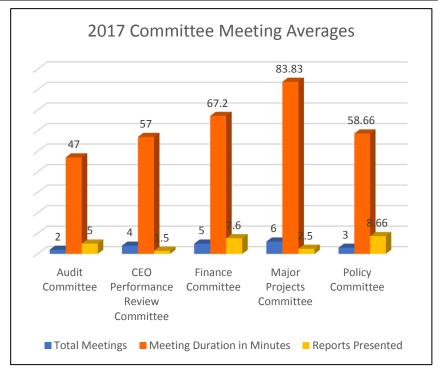

## 2016 and 2017 Committee Meeting Comparisons

|                                  | 2016                      |                                        |                                          |                      |                                 | 2017                      |                                        |                                          |                      |                                 |
|----------------------------------|---------------------------|----------------------------------------|------------------------------------------|----------------------|---------------------------------|---------------------------|----------------------------------------|------------------------------------------|----------------------|---------------------------------|
| Meeting                          | Total<br>Meetings<br>Held | Total<br>Meeting<br>Duration<br>(Mins) | Average<br>Meeting<br>Duration<br>(Mins) | Reports<br>Presented | Average<br>Amount of<br>Reports | Total<br>Meetings<br>Held | Total<br>Meeting<br>Duration<br>(Mins) | Average<br>Meeting<br>Duration<br>(Mins) | Reports<br>Presented | Average<br>Amount of<br>Reports |
| Audit Committee                  | 4                         | 127                                    | 31.75                                    | 22                   | 5.5                             | 2                         | 94                                     | 47                                       | 10                   | 5                               |
| CEO Performance Review Committee | 4                         | 243                                    | 60.75                                    | 4                    | 1                               | 4                         | 228                                    | 57                                       | 6                    | 1.5                             |
| Finance Committee                | 5                         | 358                                    | 71.6                                     | 34                   | 6.8                             | 5                         | 336                                    | 67.2                                     | 38                   | 7.6                             |
| Major Projects Committee         | 7                         | 807                                    | 115.28                                   | 25                   | 3.57                            | 6                         | 503                                    | 83.83                                    | 15                   | 2.5                             |
| Policy Committee                 | 4                         | 262                                    | 65.5                                     | 25                   | 6.25                            | 3                         | 176                                    | 58.66                                    | 26                   | 8.66                            |