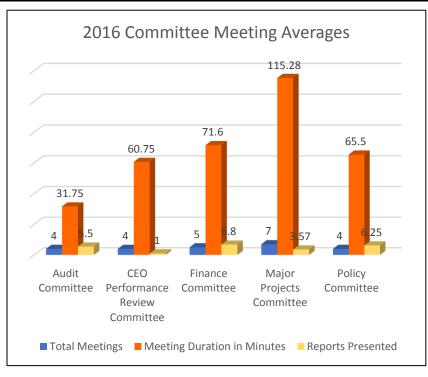

## 2016 and 2017 Committee Meeting Comparisons

|                                  | 2016                      |                                        |                                          |                      |                                 | 2017                      |                                        |                                          |                      |                                 |
|----------------------------------|---------------------------|----------------------------------------|------------------------------------------|----------------------|---------------------------------|---------------------------|----------------------------------------|------------------------------------------|----------------------|---------------------------------|
| Meeting                          | Total<br>Meetings<br>Held | Total<br>Meeting<br>Duration<br>(Mins) | Average<br>Meeting<br>Duration<br>(Mins) | Reports<br>Presented | Average<br>Amount of<br>Reports | Total<br>Meetings<br>Held | Total<br>Meeting<br>Duration<br>(Mins) | Average<br>Meeting<br>Duration<br>(Mins) | Reports<br>Presented | Average<br>Amount of<br>Reports |
| Audit Committee                  | 4                         | 127                                    | 31.75                                    | 22                   | 5.5                             | 2                         | 94                                     | 47                                       | 10                   | 5                               |
| CEO Performance Review Committee | 4                         | 243                                    | 60.75                                    | 4                    | 1                               | 4                         | 228                                    | 57                                       | 6                    | 1.5                             |
| Finance Committee                | 5                         | 358                                    | 71.6                                     | 34                   | 6.8                             | 5                         | 336                                    | 67.2                                     | 38                   | 7.6                             |
| Major Projects Committee         | 7                         | 807                                    | 115.28                                   | 25                   | 3.57                            | 6                         | 503                                    | 83.83                                    | 15                   | 2.5                             |
| Policy Committee                 | 4                         | 262                                    | 65.5                                     | 25                   | 6.25                            | 3                         | 176                                    | 58.66                                    | 26                   | 8.66                            |