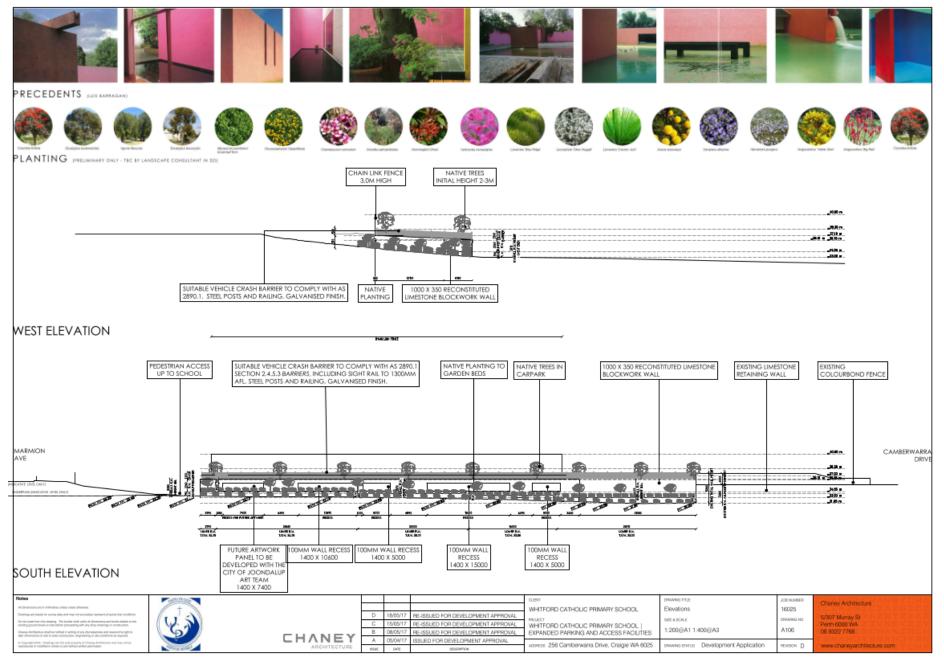

# APPENDIX 3 ATTACHMENT 1

# LOCATION PLAN

ATTACHMENT 2

SECTION A-A

| Notes                                                                                                                                                                           | INTRA IN 1200                         |              |        |          |                                 | CLENT                                          | DPAVING TITLE           | JOB NUMBER | Chaney Architecture N                |
|---------------------------------------------------------------------------------------------------------------------------------------------------------------------------------|---------------------------------------|--------------|--------|----------|---------------------------------|------------------------------------------------|-------------------------|------------|--------------------------------------|
| All dimensions aroun millimetres unless rated atheneties.                                                                                                                       | +                                     |              |        |          |                                 | WHITFORD CATHOLIC PRIMARY SCHOOL               | Section A-A             | 16025      |                                      |
| Orsavings are based on survey data and may not accurately represent physical site conditions.                                                                                   | · · · · · · · · · · · · · · · · · · · |              |        |          |                                 |                                                |                         |            | 5/307 Murray St                      |
| On not scale from this sharing. The isolate shall welly all demonstreat another is the<br>overlap ground levels or one terms preceding with any strop-drawings or construction. |                                       |              |        |          |                                 | WHITFORD CATHOLIC PRIMARY SCHOOL               | SIZE & BCALE            | DRAWING NO | Perth 6000 WA                        |
| Change Jechlophane shall be redified in writing of any observpaneties and reserve the right to                                                                                  | 9                                     |              |        |          |                                 | EXPANDED PARKING AND ACCESS FACILITIES         | 1:50@A1 1:100@A3        | A201       | 06 9322 7768                         |
| It Copyright 2010. Onwings are the IOR property of Channy Activecture and may notice                                                                                            |                                       | CHANEY       | A      | 05/04/17 | ISSUED FOR DEVELOPMENT APPROVAL | 200 Cambra and Date: Carleis Mit 0000          | Development development |            | <b>X B N V H D X B N V H D X B N</b> |
| reproduced or modified in whole or part without within permanent.                                                                                                               | Called party and the second           | ARCHITECTURE | 1954IC | 3740     | 00507#710w                      | ADDRESS 256 Camberwarra Drive, Craigie WA 6025 | Development Application | REVISION A | www.chaneyarchitecture.com           |