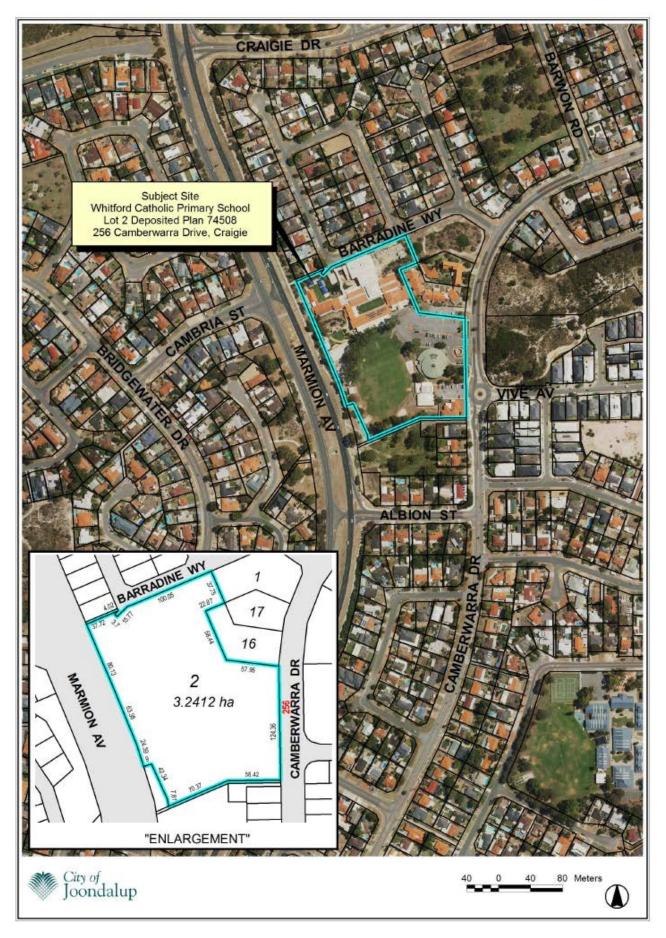

# LOCATION PLAN

ATTACHMENT 2

SECTION A-A

| Notes                                                                                                                                                                           | INTRA IN 1200                         |              |        |          |                                 | CLENT                                          | DPAVING TITLE           | JOB NUMBER | Chaney Architecture N                |
|---------------------------------------------------------------------------------------------------------------------------------------------------------------------------------|---------------------------------------|--------------|--------|----------|---------------------------------|------------------------------------------------|-------------------------|------------|--------------------------------------|
| All dimensions aroun millimetres unless rated atheneties.                                                                                                                       | +                                     |              |        |          |                                 | WHITFORD CATHOLIC PRIMARY SCHOOL               | Section A-A             | 16025      |                                      |
| Orsavings are based on survey data and may not accurately represent physical site conditions.                                                                                   | · · · · · · · · · · · · · · · · · · · |              |        |          |                                 |                                                |                         |            | 5/307 Murray St                      |
| On not scale from this sharing. The isolate shall welly all demonstreat another is the<br>overlap ground levels or one terms preceding with any strop-drawings or construction. |                                       |              |        |          |                                 | WHITFORD CATHOLIC PRIMARY SCHOOL               | SIZE & BCALE            | DRAWING NO | Perth 6000 WA                        |
| Change Jechlophane shall be redified in writing of any observpaneties and reserve the right to                                                                                  | 9                                     |              |        |          |                                 | EXPANDED PARKING AND ACCESS FACILITIES         | 1:50@A1 1:100@A3        | A201       | 06 9322 7768                         |
| It Copyright 2010. Onwings are the IOR property of Channy Activecture and may notice                                                                                            |                                       | CHANEY       | A      | 05/04/17 | ISSUED FOR DEVELOPMENT APPROVAL | 200 Cambra and Date: Carleis Mit 0000          | Development development |            | <b>X B N V H D X B N V H D X B N</b> |
| reproduced or modified in whole or part without within permanent.                                                                                                               | Called party and the second           | ARCHITECTURE | 1954IC | 3740     | 00507#710w                      | ADDRESS 256 Camberwarra Drive, Craigie WA 6025 | Development Application | REVISION A | www.chaneyarchitecture.com           |