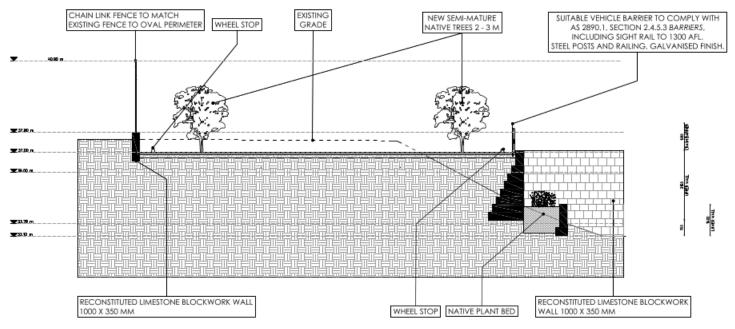

# LOCATION PLAN

ATTACHMENT 2

SECTION A-A

| Notes                                                                                                                                                                           | INTRA IN 1200                         |              |        |          |                                 | CLENT                                          | DPAVING TITLE           | JOB NUMBER | Chaney Architecture N                |
|---------------------------------------------------------------------------------------------------------------------------------------------------------------------------------|---------------------------------------|--------------|--------|----------|---------------------------------|------------------------------------------------|-------------------------|------------|--------------------------------------|
| All dimensions aroun millimetres unless rated atheneties.                                                                                                                       | +                                     |              |        |          |                                 | WHITFORD CATHOLIC PRIMARY SCHOOL               | Section A-A             | 16025      |                                      |
| Orsavings are based on survey data and may not accurately represent physical site conditions.                                                                                   | · · · · · · · · · · · · · · · · · · · |              |        |          |                                 |                                                |                         |            | 5/307 Murray St                      |
| On not scale from this sharing. The isolate shall welly all demonstreat another is the<br>overlap ground levels or one terms preceding with any strop-drawings or construction. |                                       |              |        |          |                                 | WHITFORD CATHOLIC PRIMARY SCHOOL               | SIZE & BCALE            | DRAWING NO | Perth 6000 WA                        |
| Change Jechlophane shall be redified in writing of any observpaneties and reserve the right to                                                                                  | 9                                     |              |        |          |                                 | EXPANDED PARKING AND ACCESS FACILITIES         | 1:50@A1 1:100@A3        | A201       | 06 9322 7768                         |
| It Copyright 2010. Onwings are the IOR property of Channy Activecture and may notice                                                                                            |                                       | CHANEY       | A      | 05/04/17 | ISSUED FOR DEVELOPMENT APPROVAL | 200 Cambra and Date: Carleis Mit 0000          | Development development |            | <b>X B N V H D X B N V H D X B N</b> |
| reproduced or modified in whole or part without within permanent.                                                                                                               | Called party and the second           | ARCHITECTURE | 1954IC | 3740     | 00507#710w                      | ADDRESS 256 Camberwarra Drive, Craigie WA 6025 | Development Application | REVISION A | www.chaneyarchitecture.com           |