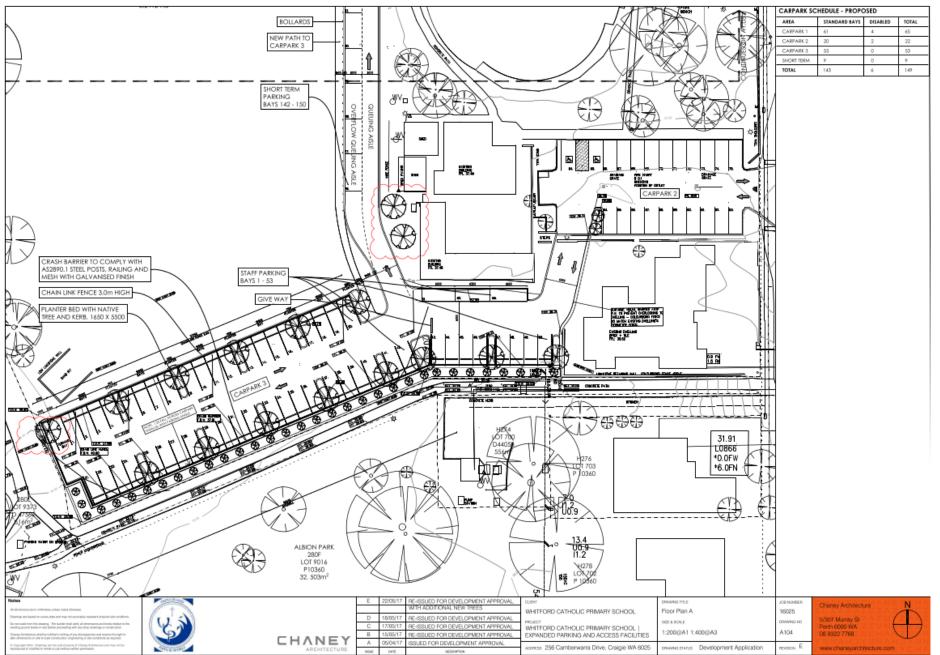

# APPENDIX 3 ATTACHMENT 1

# LOCATION PLAN

ATTACHMENT 2

SECTION A-A

| Notes                                                                                                                                                                           | INTRA IN 1200                         |              |        |          |                                 | CLENT                                          | DPAVING TITLE           | JOB NUMBER | Chaney Architecture N                |
|---------------------------------------------------------------------------------------------------------------------------------------------------------------------------------|---------------------------------------|--------------|--------|----------|---------------------------------|------------------------------------------------|-------------------------|------------|--------------------------------------|
| All dimensions aroun millimetres unless rated atheneties.                                                                                                                       | +                                     |              |        |          |                                 | WHITFORD CATHOLIC PRIMARY SCHOOL               | Section A-A             | 16025      |                                      |
| Orsavings are based on survey data and may not accurately represent physical site conditions.                                                                                   | · · · · · · · · · · · · · · · · · · · |              |        |          |                                 |                                                |                         |            | 5/307 Murray St                      |
| On not scale from this sharing. The isolate shall welly all demonstreat another is the<br>overlap ground levels or one terms preceding with any strop-drawings or construction. |                                       |              |        |          |                                 | WHITFORD CATHOLIC PRIMARY SCHOOL               | SIZE & BCALE            | DRAWING NO | Perth 6000 WA                        |
| Change Jechlophane shall be redified in writing of any observpaneties and reserve the right to                                                                                  | 9                                     |              |        |          |                                 | EXPANDED PARKING AND ACCESS FACILITIES         | 1:50@A1 1:100@A3        | A201       | 06 9322 7768                         |
| It Copyright 2010. Onwings are the IOR property of Channy Activecture and may notice                                                                                            |                                       | CHANEY       | A      | 05/04/17 | ISSUED FOR DEVELOPMENT APPROVAL | 200 Cambra and Date: Carleis Mit 0000          | Development development |            | <b>X B N V H D X B N V H D X B N</b> |
| reproduced or modified in whole or part without within permanent.                                                                                                               | Called party and the second           | ARCHITECTURE | 1954IC | 3740     | 00507#710w                      | ADDRESS 256 Camberwarra Drive, Craigie WA 6025 | Development Application | REVISION A | www.chaneyarchitecture.com           |