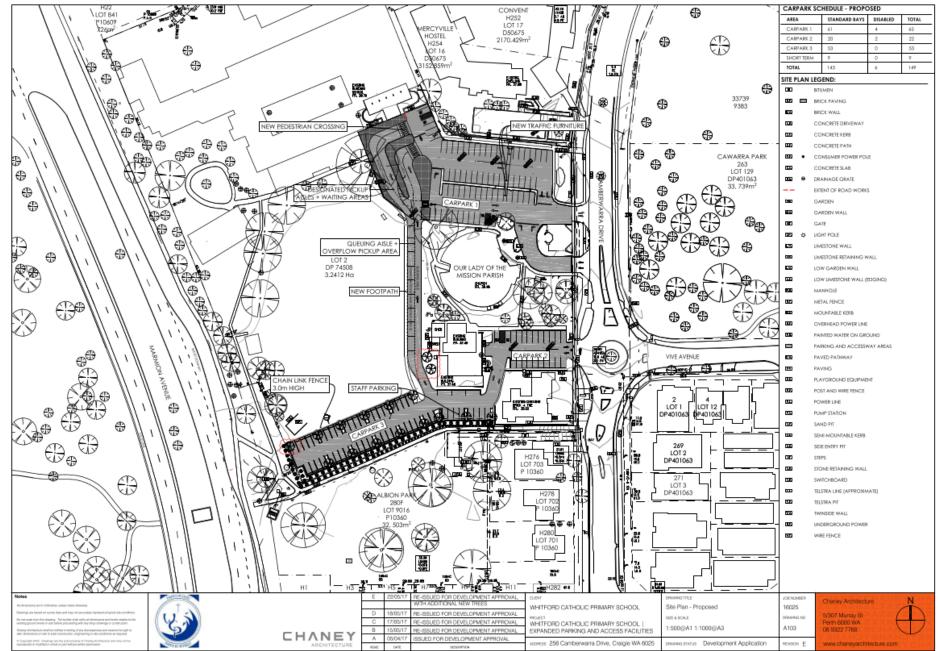

# APPENDIX 3 ATTACHMENT 1

# LOCATION PLAN

ATTACHMENT 2

SECTION A-A

| Notes                                                                                                                                                                           | INTRA IN 1200                         |              |        |          |                                 | CLENT                                          | DPAVING TITLE           | JOB NUMBER | Chaney Architecture N                |
|---------------------------------------------------------------------------------------------------------------------------------------------------------------------------------|---------------------------------------|--------------|--------|----------|---------------------------------|------------------------------------------------|-------------------------|------------|--------------------------------------|
| All dimensions aroun millimetres unless rated atheneties.                                                                                                                       | +                                     |              |        |          |                                 | WHITFORD CATHOLIC PRIMARY SCHOOL               | Section A-A             | 16025      |                                      |
| Orsavings are based on survey data and may not accurately represent physical site conditions.                                                                                   | · · · · · · · · · · · · · · · · · · · |              |        |          |                                 |                                                |                         |            | 5/307 Murray St                      |
| On not scale from this sharing. The isolate shall welly all demonstreat another is the<br>overlap ground levels or one terms preceding with any strop-drawings or construction. |                                       |              |        |          |                                 | WHITFORD CATHOLIC PRIMARY SCHOOL               | SIZE & BCALE            | DRAWING NO | Perth 6000 WA                        |
| Change Jechlophane shall be redified in writing of any observpaneties and reserve the right to                                                                                  | 9                                     |              |        |          |                                 | EXPANDED PARKING AND ACCESS FACILITIES         | 1:50@A1 1:100@A3        | A201       | 06 9322 7768                         |
| It Copyright 2010. Onwings are the IOR property of Channy Activecture and may notice                                                                                            |                                       | CHANEY       | A      | 05/04/17 | ISSUED FOR DEVELOPMENT APPROVAL | 200 Cambra and Date: Carleis Mit 0000          | Development development |            | <b>X B N V H D X B N V H D X B N</b> |
| reproduced or modified in whole or part without within permanent.                                                                                                               | Called party and the second           | ARCHITECTURE | 1954IC | 3740     | 00507#710w                      | ADDRESS 256 Camberwarra Drive, Craigie WA 6025 | Development Application | REVISION A | www.chaneyarchitecture.com           |