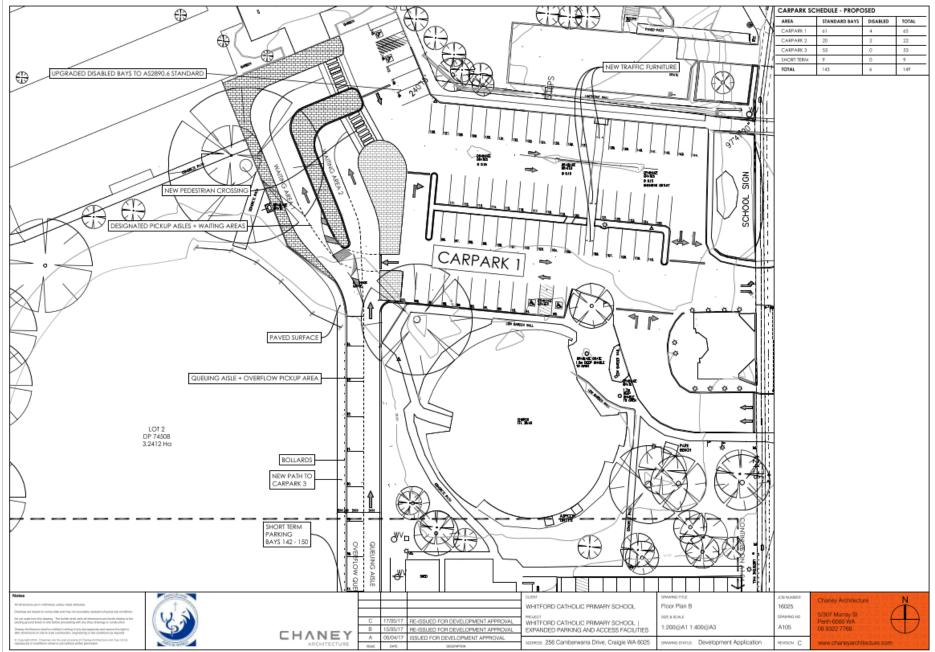

# APPENDIX 3 ATTACHMENT 1

# LOCATION PLAN

ATTACHMENT 2

SECTION A-A

| Notes                                                                                                                                                                           | INTRA IN 1200                         |              |        |          |                                 | CLENT                                          | DPAVING TITLE           | JOB NUMBER | Chaney Architecture N                |
|---------------------------------------------------------------------------------------------------------------------------------------------------------------------------------|---------------------------------------|--------------|--------|----------|---------------------------------|------------------------------------------------|-------------------------|------------|--------------------------------------|
| All dimensions aroun millimetres unless rated atheneties.                                                                                                                       | +                                     |              |        |          |                                 | WHITFORD CATHOLIC PRIMARY SCHOOL               | Section A-A             | 16025      |                                      |
| Orsavings are based on survey data and may not accurately represent physical site conditions.                                                                                   | · · · · · · · · · · · · · · · · · · · |              |        |          |                                 |                                                |                         |            | 5/307 Murray St                      |
| On not scale from this sharing. The isolate shall welly all demonstreat another is the<br>overlap ground levels or one terms preceding with any strop-drawings or construction. |                                       |              |        |          |                                 | WHITFORD CATHOLIC PRIMARY SCHOOL               | SIZE & BCALE            | DRAWING NO | Perth 6000 WA                        |
| Change Jechlophane shall be redified in writing of any observpaneties and reserve the right to                                                                                  | 9                                     |              |        |          |                                 | EXPANDED PARKING AND ACCESS FACILITIES         | 1:50@A1 1:100@A3        | A201       | 06 9322 7768                         |
| It Copyright 2010. Onwings are the IOR property of Channy Activecture and may notice                                                                                            |                                       | CHANEY       | A      | 05/04/17 | ISSUED FOR DEVELOPMENT APPROVAL | 200 Cambra and Date: Carleis Mit 0000          | Development development |            | <b>X B N V H D X B N V H D X B N</b> |
| reproduced or modified in whole or part without within permanent.                                                                                                               | Called party and the second           | ARCHITECTURE | 1954IC | 3740     | 00507#710w                      | ADDRESS 256 Camberwarra Drive, Craigie WA 6025 | Development Application | REVISION A | www.chaneyarchitecture.com           |