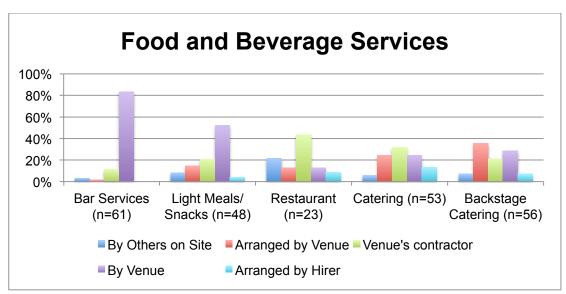

of Volunteers

### **Other Venue Services and Charges**

Figure 36 shows a variety of arrangements are in place for the provision of food and beverage services within respondent venues. Most venues (84%) manage their own bars. The provision of food is managed through a variety of options for both patrons and delivery to artists backstage.

For an increasing number of venues, food provision is being taken on as part of core business and less are outsourcing these services. When comparing these results with 2013, the provision of light meals and snacks has been introduced by approximately 15% more venues and possibly correlates to the 9% increase in venues now operating their own bar. Provision of catering by the venue has also increased from approximately 10% to 25% of respondent venues.



Figure 36: Food and Beverage Services

Figure 37 shows the commission charged by respondents on programs, merchandise and equipment hire. The most frequently charged percentage commission on programs and merchandise was 10% consistent with past surveys. In 2013, almost half of the respondents (45%) did not charge commission on equipment hire. This has slightly reduced to 43% although the number charging higher percentage rates of 15% and 20% has also reduced since 2013.



Figure 37: Commissions on Programs, Merchandise and Equipment Hire

|                                     |       |            | Ou     | tsou                 | rced Se | ervices    | s and F      | unctio     | ons to B          | uildin     | g Ownei | r        |          |
|-------------------------------------|----