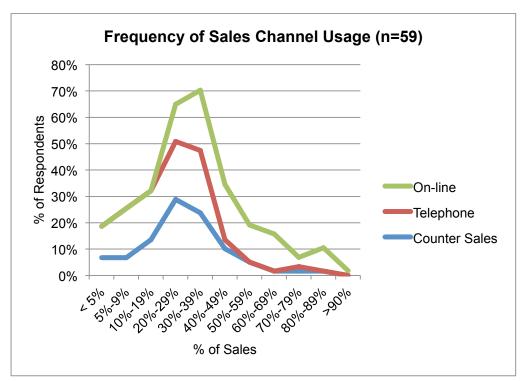

y Respondents

Most respondents (74.6%) have two or more points-of-sale in their box office with almost half (46%) operating with two points-of-sale for ticketing (Figure 31). 17.2% of venues reported using external box office outlets and of these, 58% have only one outlet with the remainder operating with up to 4 external outlets.



Figure 31: Points-of-Sale per Venue

The following charts allow centres to benchmark their sales channels usage. The charts show the percentage of respondents on the y-axis and the level of usage for each sales channel on the x-axis.

Almost 97% of venues report using all three sales channels, telephone, counter and online in their box office. Since 2013, the use of on-line channels for sales has increased significantly over sales via telephone and counter.



Figure 32: Frequency of Sales Channel Usage (on-line, telephone & counter sales)

Figure 33 provides sales channels used externally by nine respondent venues. "External Agency" refers to sales through a third party in another location, while "Outlet" refers to a box office run by the venue at another location.



Figure 33: Frequency of Usage for External Sales Channels

#### **Ticketing Charges**

Centres deal with ticketing fees in a range of ways as the following charts and tables demonstrate. In terms of event builds, 41% of respondents reported they charge a fee to build a new event in their ticketing software and 22% charge to edit an event already on sale. Most charge a fee between \$40 and \$100 with 63.3% charging per performance while 36.7% charge per event for this service.