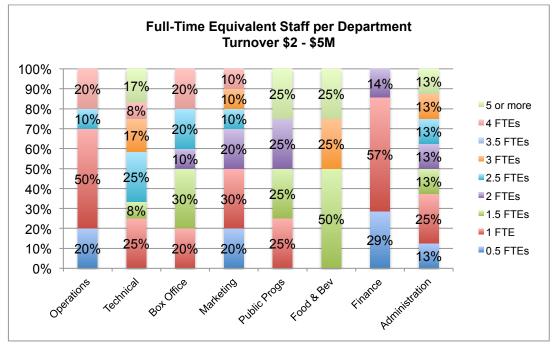

In respondent venues with a turnover of less than \$1million per annum, there is no public programs department.

Figure 22: FTE Staff per Department – Turnover \$0 to \$1M

Figure 23: FTE Staff per Department – Turnover \$1 to \$2M

Figure 24: FTE Staff per Department – Turnover \$2 to \$5M

Total FTE across the 53 respondent venues and all departments provides an indication of the level of employment generated by the sector. A total of 746 people are employed across respondent venues with an average of 14 staff per venue. Figure 23 shows the spread of departments and percentage of skilled persons required on average per venue.