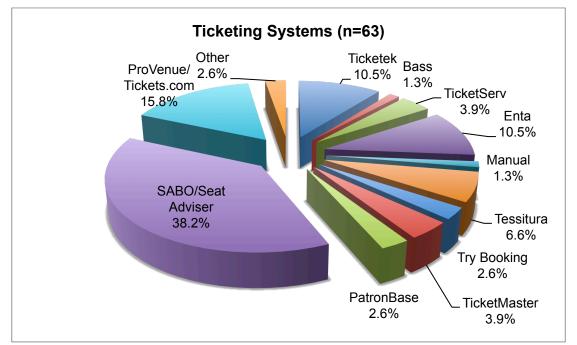

| Venue                                        | State | Min. Production Staf           | Min. Production Staff for Events per Performance |          |       |  |
|----------------------------------------------|-------|--------------------------------|--------------------------------------------------|----------|-------|--|
|                                              |       | Theatre Performances           | Unticketed event                                 | Included | Extra |  |
| Canberra Theatre Centre                      | ACT   | 1 per department               | 1 per department                                 |          | ~     |  |
| Street Theatre                               | ACT   | 1                              | 1                                                | 1        |       |  |
| Albury Entertainment Centre                  | NSW   | 2                              | 2                                                | 1        |       |  |
| Bathurst Memorial Entertainment Centre       | NSW   | 1                              | 1                                                |          | 1     |  |
| City Recital Hall Angel Place                | NSW   | 2                              | 2                                                |          | ~     |  |
| Dubbo Regional Theatre and Convention Centre | NSW   | 1 per department               | 1 but included in base hire                      | 1        |       |  |
| Griffith Regional Theatre                    | NSW   | 1 but included in<br>base hire | 1 but included in base hire                      |          | 1     |  |
| Illawarra Performing Arts Centre             | NSW   | 1 per department               | 1 per department                                 |          | 1     |  |
| Joan Sutherland Performing Arts Centre       | NSW   | 1 per department               | 1 per department                                 | 1        | -     |  |
| Manning Entertainment Centre                 | NSW   | 1 per department               | 1 per department                                 | •        | 1     |  |
| Monkey Baa Theatre Company                   | NSW   | 1 but included in<br>base hire | 1 but included in base hire                      |          | 1     |  |
| NIDA Parade Theatres                         | NSW   | 1 per department               | 1 per department                                 |          | ~     |  |
| Orange Civic Theatre                         | NSW   | 1 but included in              |                                                  |          |       |  |
|                                              |       | base hire                      | 1 but included in base hire                      | 1        |       |  |
| Riverside Theatres Parramatta                | NSW   | 1 per department               | 1 per department                                 |          | 1     |  |
| Seymour Centre                               | NSW   | 1 but included in<br>base hire | 1 but included in base hire                      |          | 1     |  |
| Shoalhaven Entertainment Centre              | NSW   | 1 per department               | 1 per department                                 |          | 1     |  |
| The Glasshouse Port Macquarie                | NSW   | 1 but included in<br>base hire | -                                                |          | 1     |  |
| Wagga Wagga Civic Theatre                    | NSW   | 2                              | 1                                                |          | 1     |  |
| BEMAC - Brisbane Multicultural Arts Centre   | QLD   | 1 per department               | 1 per department                                 |          | ~     |  |
| Brisbane Powerhouse                          | QLD   | 1 per department               | 1 per department                                 |          | 1     |  |
| Brolga Theatre                               | QLD   | 1 but included in<br>base hire | 1 but included in base hire                      |          | 1     |  |
| Cairns Civic Theatre                         | QLD   | 1                              | 1                                                | 1        |       |  |
| Empire Theatre                               | QLD   | 1                              | 1                                                |          | ~     |  |