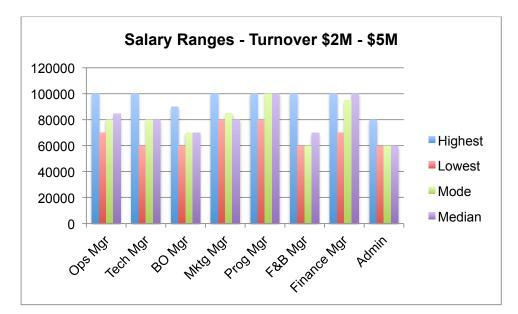

#### Figure 18: Venue Staff Salaries - Turnover \$2M - \$5M

In the group of venues with turnover between \$2M and \$5M there was no data reported for Human Resource Managers (Figure 18). For Administration personnel, the majority of venues reported their staff are paid at \$60,000 or less.