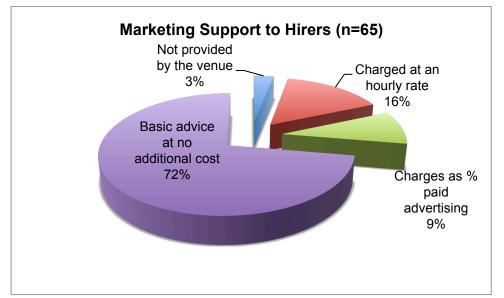

| Venue                                              | State |                  | I Manager |                  | chnician |                  | echnician | Techr                       |          |
|----------------------------------------------------|-------|------------------|-----------|------------------|----------|------------------|-----------|-----------------------------|----------|
|                                                    |       | Rate \$/hr       | Min Call  | Rate \$/hr       | Min Call | Rate \$/hr       | Min Call  | Rate \$/hr                  | Min Call |
| BEMAC - Brisbane Multicultural Arts Centre         | QLD   | \$45-<br>\$49.90 | 4 hrs     | \$45-<br>\$49.90 | 4 hrs    | \$50-<br>\$54.90 | 4 hrs     | \$45-<br>\$49.90            | 4 hrs    |
| Brisbane Powerhouse                                | QLD   |                  | 4 hrs     |                  | 4 hrs    |                  | 4 hrs     |                             | 4 hrs    |
| Brolga Theatre                                     | QLD   |                  |           |                  |          |                  |           | \$50-<br>\$54.90            |          |
| Cairns Civic Theatre                               | QLD   |                  |           | \$55-<br>\$59.90 | 3 hrs    |                  |           |                             |          |
| Empire Theatre                                     | QLD   | \$50-            |           | \$50-            |          | \$50-            |           | \$50-                       |          |
|                                                    |       | \$54.90          |           | \$54.90          |          | \$54.90          |           | \$54.90                     |          |
| Gladstone Entertainment Convention Centre          | QLD   | \$55-<br>\$59.90 | 3 hrs     | \$55-<br>\$59.90 | 3 hrs    | \$55-<br>\$59.90 | 3 hrs     | \$55-<br>\$59.90            | 3 hrs    |
| Judith Wright Centre of Contemporary Arts          | QLD   |                  |           | \$45-<br>\$49.90 | 4 hrs    | \$45-<br>\$49.90 | 4 hrs     | \$45-<br>\$49.90            | 4 hrs    |
| Lake Kawana Community Centre                       | QLD   | \$45-<br>\$49.90 | 3 hrs     | \$45-<br>\$49.90 | 3 hrs    | \$45-<br>\$49.90 | 3 hrs     | \$45-<br>\$49.90            | 3 hrs    |
| Lake Kawana Community Centre                       | QLD   | <b>  10.00</b>   | 3 hrs     | <b>  10.00</b>   | 3 hrs    | <b>  10.00</b>   | 3 hrs     | <b>  10.00</b>              | 3 hrs    |
| Mackay Entertainment & Convention Centre           | QLD   | \$55-            | 2 hrs     | \$55-            | 2 hrs    | \$55-            | 2 hrs     | \$55-                       | 2 hrs    |
|                                                    |       | \$59.90          |           | \$59.90          |          | \$59.90          |           | \$59.90                     |          |
| Pilbeam Theatre                                    | QLD   | \$60-<br>\$64.90 | 3 hrs     | \$60-<br>\$64.90 | 3 hrs    | \$60-<br>\$64.90 | 3 hrs     | \$60-<br>\$64.90            | 3 hrs    |
| QUT Gardens Theatre                                | QLD   | > \$65           | 1 hr      | \$60-            | 3 hrs    | \$55-            | 3 hrs     | \$45-                       | 3 hrs    |
|                                                    |       |                  |           | \$64.90          |          | \$59.90          |           | \$49.90                     |          |
| Redland Performing Arts Centre                     | QLD   | \$50-<br>\$54.90 | 3 hrs     | \$50-<br>\$54.90 | 3 hrs    |                  |           | \$50-<br>\$54.90            | 3 hrs    |
| The Events Centre                                  | QLD   | \$50-<br>\$54.90 | 2 hrs     | \$50-<br>\$54.90 | 2 hrs    | \$50-<br>\$54.90 | 2 hrs     | \$50-<br>\$54.90            | 2 hrs    |
| Barossa Arts & Convention Centre                   | SA    |                  |           | \$60-<br>\$64.90 | 1 hr     |                  |           |                             |          |
| Marion Cultural Centre                             | SA    |                  |           | \$50-            | 3 hrs    |                  |           |                             |          |
| Playford Civic Centre                              | SA    | \$40-<br>\$44.90 | 3 hrs     | \$54.90          |          |                  |           | \$40-<br>\$44.90            | 3 hrs    |
| The Hopgood Theatre                                | SA    | \$50-<br>\$54.90 | 1 hr      | \$40-<br>\$44.90 | 3 hrs    | \$45-<br>\$49.90 | 3 hrs     | \$30-<br>\$34.90            | 3 hrs    |
| Burnie Arts and Function Centre                    | TAS   | \$45-<br>\$49.90 | 2 hrs     | \$45-<br>\$49.90 | 2 hrs    | \$45-<br>\$49.90 | 2 hrs     | \$45-<br>\$49.90            | 2 hrs    |
| Devonport Entertainment and Convention<br>Centre   | TAS   | \$40-<br>\$44.90 | 3 hrs     |                  |          | ,                |           | \$35-<br>\$39.90            | 3 hrs    |
| Theatre Royal                                      | TAS   | \$40-<br>\$44.90 | 3 hrs     | \$40-<br>\$44.90 | 3 hrs    | \$40-<br>\$44.90 | 3 hrs     | \$40-<br>\$44.90            | 3 hrs    |
| Arts Centre Melbourne                              | VIC   | \$50-            | 4 hrs     | \$45-            | 4 hrs    | \$45-            | 4 hrs     | \$40-                       | 4 hrs    |
| Capitol Venues and Events                          | VIC   | \$54.90          |           | \$49.90<br>\$45- | 3 hrs    | \$49.90          |           | \$44.90                     |          |
| •                                                  |       |                  |           | \$49.90          |          |                  |           |                             |          |
| Clocktower Centre                                  | VIC   |                  |           |                  |          | \$55-<br>\$59.90 | 4 hrs     | \$50-<br>\$54.90            | 4 hrs    |
| Colac Otway Performing Arts and Cultural<br>Centre | VIC   | \$60-<br>\$64.90 | 3 hrs     | \$60-<br>\$64.90 | 3 hrs    | \$60-<br>\$64.90 | 3 hrs     | \$60-<br>\$64.90            | 3 hrs    |
| Eastbank Centre - Riverlinks Venues                | VIC   | \$45-<br>\$49.90 | 4 hrs     | \$45-<br>\$49.90 | 4 hrs    | \$45-<br>\$49.90 | 4 hrs     | \$45-<br>\$49.90            | 4 hrs    |
| Frankston Arts Centre                              | VIC   | \$55-<br>\$59.90 | 3 hrs     | \$55-<br>\$59.90 | 3 hrs    | \$55-<br>\$59.90 | 3 hrs     | \$55-<br>\$59.90            | 3 hrs    |
| Geelong Performing Arts Centre                     | VIC   | ψ39.90           |           | ψυ9.90           |          | ψ39.90           |           | \$40-                       | 3 hrs    |
| Her Majesty's Theatre                              | VIC   | \$50-<br>\$54.90 | 3 hrs     | \$45-<br>\$49.90 | 3 hrs    | \$45-<br>\$49.90 | 3 hrs     | \$44.90<br>\$40-<br>\$44.90 | 3 hrs    |
| Karralyka Centre                                   | VIC   | \$40-            | 3 hrs     | \$40-            | 2 hrs    | \$40-            | 2 hrs     | \$40-                       | 2 hrs    |
| Melbourne Theatre Company                          | VIC   | \$44.90          |           | \$44.90<br>\$50- | 4 hrs    | \$44.90<br>\$50- | 4 hrs     | \$44.90<br>\$45-            | 4 hrs    |
| Mildura Arts Centre                                | VIC   | -                |           | \$54.90<br>\$55- | 3 hrs    | \$54.90          |           | \$49.90                     |          |
|                                                    |       |                  |           | \$59.90          |          |                  |           |                             |          |