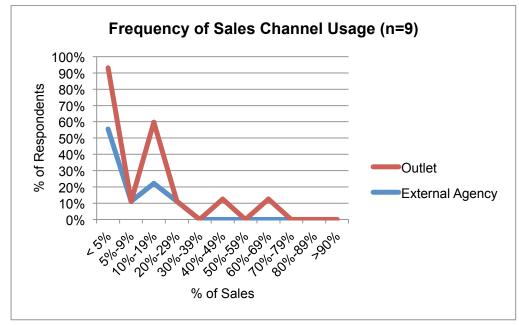

external outlets.



Figure 31: Points-of-Sale per Venue

The following charts allow centres to benchmark their sales channels usage. The charts show the percentage of respondents on the y-axis and the level of usage for each sales channel on the x-axis.

Almost 97% of venues report using all three sales channels, telephone, counter and online in their box office. Since 2013, the use of on-line channels for sales has increased significantly over sales via telephone and counter.



Figure 32: Frequency of Sales Channel Usage (on-line, telephone & counter sales)

Figure 33 provides sales channels used externally by nine respondent venues. "External Agency" refers to sales through a third party in another location, while "Outlet" refers to a box office run by the venue at another location.



Figure 33: Frequency of Usage for External Sales Channels

#### **Ticketing Charges**

Centres deal with ticketing fees in a range of ways as the following charts and tables demonstrate. In terms of event builds, 41% of respondents reported they charge a fee to build a new event in their ticketing software and 22% charge to edit an event already on sale. Most charge a fee between \$40 and \$100 with 63.3% charging per performance while 36.7% charge per event for this service.



Figure 34 shows how respondents charge for card merchant fees.

Figure 34: Card Merchant Fee Payment

38 2015 Venue Charges and Salaries Report

|                                                 |            |            |           |            |           | Inside     | Charg     | jes Per    | Ticket    |