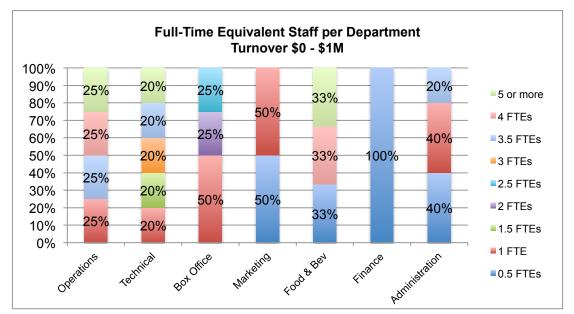

#### **Staffing Levels**

The following charts plot the number of full-time equivalent (FTE) staff employed by centres across the various departments. It shows the percentage of respondents that staff each department at a particular level of FTEs. Data from centres with a turnover of more than \$5M was insufficient to be significant and has been omitted.

In respondent venues with a turnover of less than \$1million per annum, there is no public programs department.

Figure 22: FTE Staff per Department – Turnover \$0 to \$1M

Figure 23: FTE Staff per Department – Turnover \$1 to \$2M