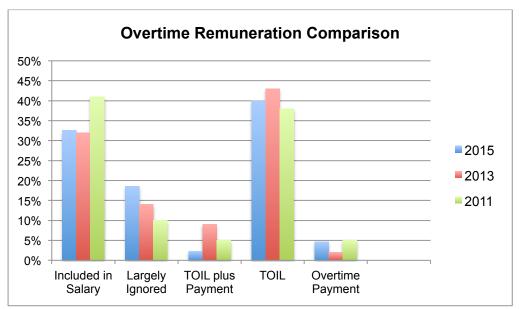

Figure 14: Centre Managers' Overtime Remuneration

When comparing the 2015 results with the past two surveys, the category 'largely ignored' has shown an increase of 5% while TOIL has reduced by 3% since 2013. The acknowledgment via payment for overtime was only reported by two venues with a turnover between \$1M and \$2M. The availability of TOIL plus overtime payment has reduced significantly and was only reported by one venue in 2015.