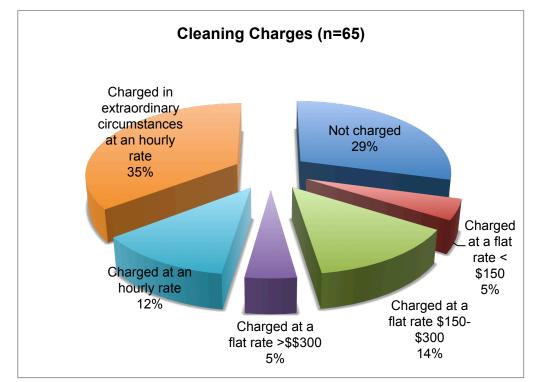

| Venue                                       | State | Technical Manager |          | Duty Technician |          | Senior Technician |          | Technician |          |
|---------------------------------------------|-------|-------------------|----------|-----------------|----------|-------------------|----------|------------|----------|
|                                             |       | Rate \$/hr        | Min Call | Rate \$/hr      | Min Call | Rate \$/hr        | Min Call | Rate \$/hr | Min Call |
| Monash University Academy of Performing     | VIC   | \$50-             | 3 hrs    | \$50-           | 3 hrs    | \$55-             | 3 hrs    | \$50-      | 3 hrs    |
| Arts                                        |       | \$54.90           |          | \$54.90         |          | \$59.90           |          | \$54.90    |          |
| Portland Arts Centre                        | VIC   |                   |          | \$40-           | 1 hr     |                   |          |            |          |
|                                             |       |                   |          | \$44.90         |          |                   |          |            |          |
| The Cube Wodonga                            | VIC   | \$45-             | 2 hrs    | \$45-           | 3 hrs    | \$45-             | 2 hrs    | \$45-      | 2 hrs    |
|                                             |       | \$49.90           |          | \$49.90         |          | \$49.90           |          | \$49.90    |          |
| West Gippsland Arts Centre                  | VIC   | \$50-             | 3 hrs    | \$50-           | 3 hrs    | \$50-             | 3 hrs    | \$45-      | 3 hrs    |
|                                             |       | \$54.90           |          | \$54.90         |          | \$54.90           |          | \$49.90    |          |
| Whitehorse Performing Arts Centre           | VIC   |                   |          | \$45-           | 4 hrs    |                   |          | \$35-      | 4 hrs    |
|                                             |       |                   |          | \$49.90         |          |                   |          | \$39.90    |          |
| Broome Civic Centre [Shire of Broome]       | WA    | > \$65            | 1 hr     | > \$65          | 1 hr     | > \$65            | 1 hr     | > \$65     | 1 hr     |
| Bunbury Regional Entertainment Centre       | WA    |                   |          | \$55-           | 4 hrs    | \$55-             | 4 hrs    | \$55-      | 4 hrs    |
|                                             |       |                   |          | \$59.90         |          | \$59.90           |          | \$59.90    |          |
| Don Russell Performing Arts Centre          | WA    |                   |          | \$40-           | 3 hrs    |                   |          | \$40-      | 3 hrs    |
|                                             |       |                   |          | \$44.90         |          |                   |          | \$44.90    |          |
| Esperance Civic Centre                      | WA    |                   |          | \$55-           | 4 hrs    |                   |          |            |          |
|                                             |       |                   |          | \$59.90         |          |                   |          |            |          |
| His Majesty's Theatre                       | WA    |                   |          | \$50-           | 4 hrs    |                   |          | \$40-      | 4 hrs    |
|                                             |       |                   |          | \$54.90         |          |                   |          | \$44.90    |          |
| Mandurah Performing Arts Centre             | WA    | \$45-             | 3 hrs    | \$45-           | 3 hrs    |                   |          |            |          |
|                                             |       | \$49.90           |          | \$49.90         |          |                   |          |            |          |
| Matt Dann Theatre & Cinema                  | WA    | > \$65            | 1 hr     | \$50-           | 1 hr     | \$50-             | 1 hr     | \$50-      | 1 hr     |
|                                             |       |                   |          | \$54.90         |          | \$54.90           |          | \$54.90    |          |
| Queens Park Theatre                         | WA    | \$35-             | 3 hrs    | \$35-           | 3 hrs    | \$45-             | 1 hr     | \$35-      | 3 hrs    |
|                                             |       | \$39.90           |          | \$39.90         |          | \$49.90           |          | \$39.90    |          |
| University Theatres - University of Western | WA    | \$60-             | 4 hrs    | \$50-           | 4 hrs    | \$50-             | 4 hrs    | \$40-      | 4 hrs    |
| Australia                                   |       | \$64.90           |          | \$54.90         |          | \$54.90           |          | \$44.90    |          |