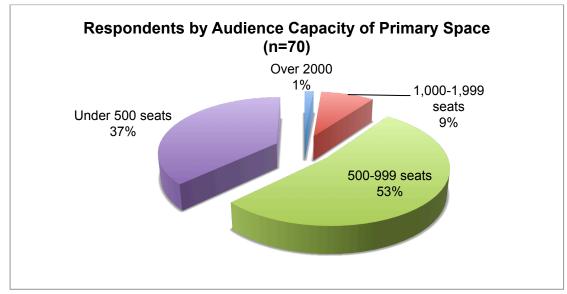

Figure 2: Venue Turnover of Respondents

More than half of the respondents (53%) have venues with primary spaces between 500 and 999 seating capacity. This result is an increase from 48% in 2013. Performing arts centres generally have more than one auditorium available for public use.

Figure 3: Respondents by Audience Capacity of Primary Space

A total of 70 venues reported a primary space with the number for each based on seating capacity sizes shown in Figure 4 below. Secondary and tertiary spaces were only reported by 14 and 6 venues respectively.