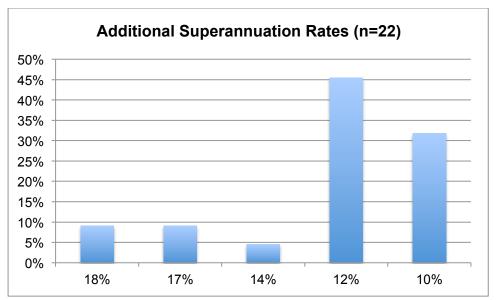

Figure 8: Centre Managers' Other Benefits

The superannuation rates for those who receive additional superannuation are shown below.

Figure 9: Additional Superannuation rates

A comparison of managers' salaries from the survey conducted in 2011, 2013 and 2015 (Figure 10) uses the highest salary level in the range as the comparison point and annual turnover as categories. The result shows a reduction in two ranges, for managers of venues with turnover between \$1 M to \$5 M. In 2013, it was noted that the large increase in the \$2M to \$5M range was partly attributed to a selection of different venues and a small data set.