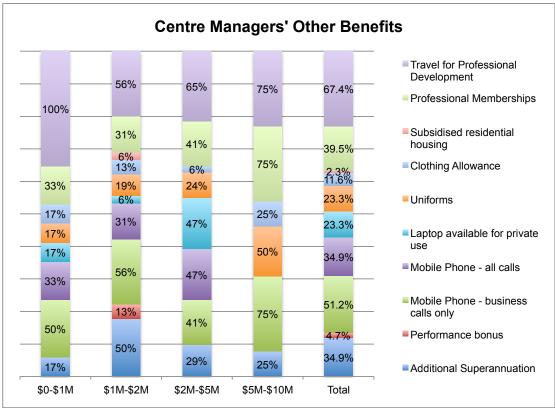

Figure 7: Provision of Vehicle by Turnover

The following chart (Figure 8) shows other benefits received by managers and the percentage of access for each benefit grouped into categories of venue turnover. Use of a mobile phone for either all calls or for business calls is provided to a total of 86% of managers. Travel for professional development is also a common benefit received by 67.4% of all managers.

Figure 8: Centre Managers' Other Benefits

The superannuation rates for those who receive additional superannuation are shown below.

Figure 9: Additional Superannuation rates

A comparison of managers' salaries from the survey conducted in 2011, 2013 and 2015 (Figure 10) uses the highest salary level in the range as the comparison point and annual turnover as categories. The result shows a reduction in two ranges, for managers of venues with turnover between \$1 M to \$5 M. In 2013, it was noted that the large increase in the \$2M to \$5M range was partly attributed to a selection of different venues and a small data set.