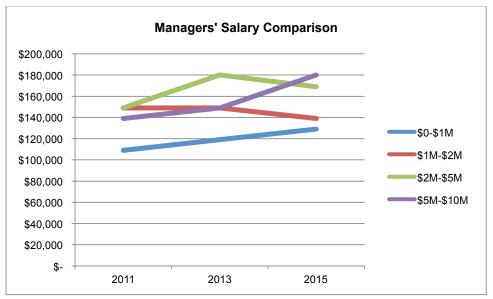

Figure 8: Centre Managers' Other Benefits

The superannuation rates for those who receive additional superannuation are shown below.

Figure 9: Additional Superannuation rates

A comparison of managers' salaries from the survey conducted in 2011, 2013 and 2015 (Figure 10) uses the highest salary level in the range as the comparison point and annual turnover as categories. The result shows a reduction in two ranges, for managers of venues with turnover between \$1 M to \$5 M. In 2013, it was noted that the large increase in the \$2M to \$5M range was partly attributed to a selection of different venues and a small data set.

Figure 10: Managers' Salary Comparison 2011 to 2015

Performing arts centre managers are often employed on a different basis to their staff. The following chart shows a high incidence of private contracts although the percentage of occurrence has reduced by 3% since the 2013 survey. Managers employed by industrial award have increased by 2% and enterprise agreements have increased by 1%.