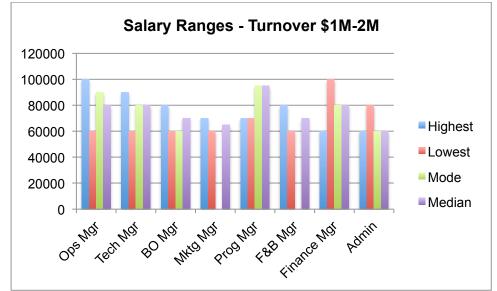

## Venue Staff

Similar to the information on centre managers' remuneration, respondents were asked to select from pre-defined salary ranges rather than provide specific salary figures. Once again, for a better understanding of the range we have included the mode – which is the value that appears most often, and the median – which is the middle value of the data set. The information is presented by organisation turnover to assist with comparisons.

Figure 16: Venue Staff Salaries - Turnover \$0 - \$1M

Figure 17: Venue Staff Salaries - Turnover \$1M - \$2M