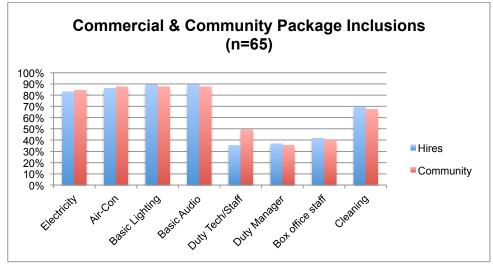

| Negotiable  | Negotiable |                |                         |                              | Negotiable                       | Negotiable |
| 1,000<br>to<br>1,999 | Illawarra Performing Arts Centre          | NSW   |             |            | 1500           | 5                       | 10                           | 150                              |            |

# **Hire Package Inclusions**

There is very little difference between commercial and community hire package inclusions. Most packages have similar inclusions for both commercial and community hirers. Differences are seen in the inclusion of duty managers and technical staff for community hirers. The following chart shows the percentage of respondents that include each specific charge within their overall hire fee.



Figure 27: Hire Package Inclusions – Commercial –v- Community

Almost one-third of venues respondents (72%) provide basic marketing advice to hirers of the venue at no additional charge. This result is a significant change from the 2013 survey where 54% of venues provided this support at no additional cost.



Figure 28: Marketing Services for Hirers

The treatment of cleaning charges has changed between 1%-5% for most categories allowing for a doubling of the percentage of venues (from 7% in 2013 to 14% in 2015) charging cleaning at a flat rate of between \$150 and \$300.



Figure 29: Cleaning Charges

#### **Staff Charge Out and Minimum Staffing**

The following tables are set out by state rather than audience capacity as hirer and owner comparisons are often made in a geographical ar