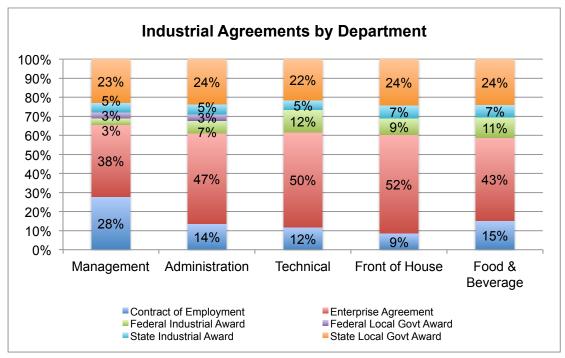

Figure 19: Venue Staff Salaries - Turnover \$5M - \$10M

The following charts show different aspects of conditions of employment.

Figure 21: Venue Staff Industrial Agreements