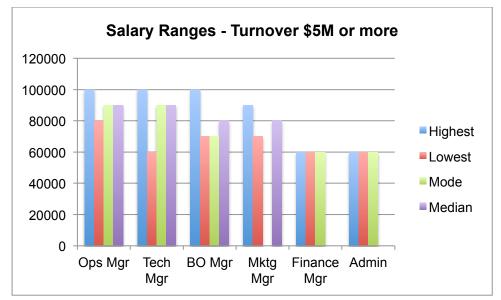

In Figure 19, the number of venue respondents is small and data was not provided for salary ranges for Program or Human Resource Manager roles. Finance Manager and Administration roles were only reported by one of these venues.

Figure 19: Venue Staff Salaries - Turnover \$5M - \$10M

The following charts show different aspects of conditions of employment.

Figure 21: Venue Staff Industrial Agreements