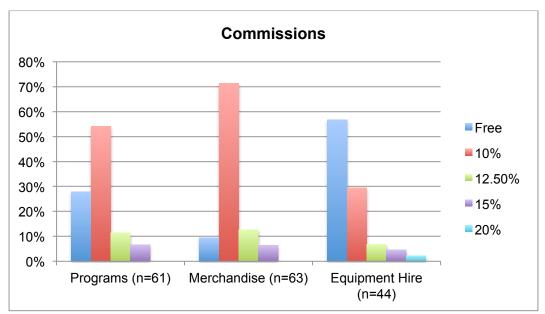

When comparing these results with 2013, the provision of light meals and snacks has been introduced by approximately 15% more venues and possibly correlates to the 9% increase in venues now operating their own bar. Provision of catering by the venue has also increased from approximately 10% to 25% of respondent venues.



Figure 36: Food and Beverage Services

Figure 37 shows the commission charged by respondents on programs, merchandise and equipment hire. The most frequently charged percentage commission on programs and merchandise was 10% consistent with past surveys. In 2013, almost half of the respondents (45%) did not charge commission on equipment hire. This has slightly reduced to 43% although the number charging higher percentage rates of 15% and 20% has also reduced since 2013.



Figure 37: Commissions on Programs, Merchandise and Equipment Hire

|                                     |       |            | Ou     | tsou                 | rced Se | ervices    | s and F      | unctio     | ons to B          | uildin     | g Ownei | r        |          |
|-------------------------------------|-------|------------|--------|----------------------|---------|------------|--------------|------------|-------------------|------------|---------|----------|----------|
|                                     |       | Fi         | nance  | Pa                   | yroll   |            | man<br>urces |            | ilding<br>tenance | Cle        | aning   | Building | Security |
| Venue                               | State | No<br>cost | Charge | No<br>cost           | Charge  |