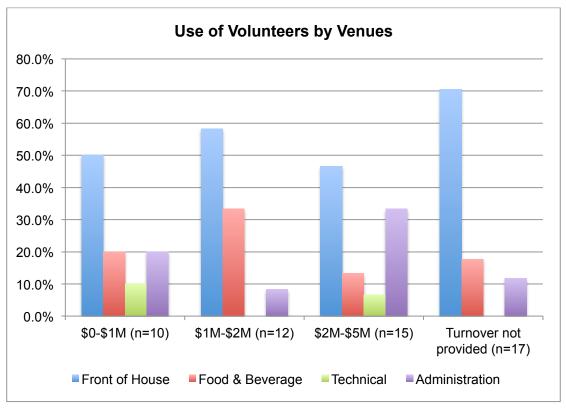

that volunteers work in four different areas within their venues.

The use of volunteers in front of house positions has the highest participation rate with a significant annual contribution of approximately 43,390 hours. This contribution remains comparatively constant to the 2013 results. In addition, volunteers provide 8,250 hours in food and beverage services, 1,640 hours in administration and 660 in technical areas.

In the Figure below, the percentage of venues engaging volunteers in each role is shown within each category of venue turnover. 17 venues that use volunteers did not provide turnover figures. The results show that volunteers undertaking technical roles have reduced since 2013. In the participating venues with more than \$5M turnover, no volunteer programs are in place.



Figure 35: Use of Volunteers

### **Other Venue Services and Charges**

Figure 36 shows a variety of arrangements are in place for the provision of food and beverage services within respondent venues. Most venues (84%) manage their own bars. The provision of food is managed through a variety of options for both patrons and delivery to artists backstage.

For an increasing number of venues, food provision is being taken on as part of core business and less are outsourcing these services. When comparing these results with 2013, the provision of light meals and snacks has been introduced by approximately 15% more venues and possibly correlates to the 9% increase in venues now operating their own bar. Provision of catering by the venue has also increased from approximately 10% to 25% of resp