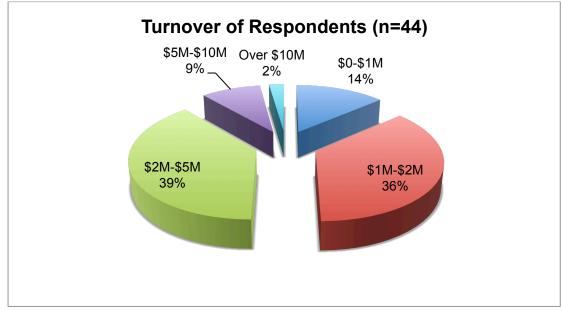

#### **Response Rates**

Response rates were slightly higher than the previous survey in 2013, (70 vs 66) and represent 58% of the Ordinary (venue) membership (List of respondents at Appendix A). As response to each section was voluntary, the number of responses varies by question. All questions received sufficient response from the population of interest for the responses to be regarded as reliable. The limited sample of respondents with turnover greater than \$5 million produced some skewed data, due to the diversity of that group, and a differing understanding of the questions, so responses have only been included when the data is consistent enough to be judged to be indicative.

Figure 1: Respondents by State

The range of turnover defined in previous surveys has been maintained for comparison. Overall, smaller size venues have increased their total turnover particularly noting the two low ranges (\$0 to \$2 million) have moved from 56% in 2013 down to 50% in 2015. The upper range of over \$10million has decreased from 5% in 2013 to 2% in 2015. The larges increase is found in venue turnover of between the \$2 and \$10 million range, with a rise from 40% to 48% in 2015.