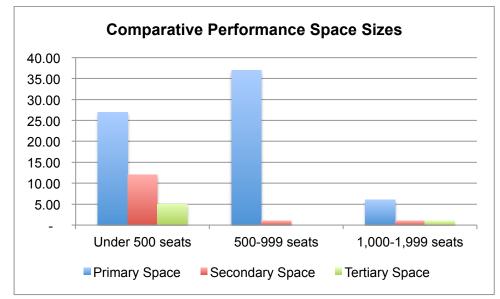

Figure 3: Respondents by Audience Capacity of Primary Space

A total of 70 venues reported a primary space with the number for each based on seating capacity sizes shown in Figure 4 below. Secondary and tertiary spaces were only reported by 14 and 6 venues respectively.

Figure 4: Comparative Performance Space Sizes