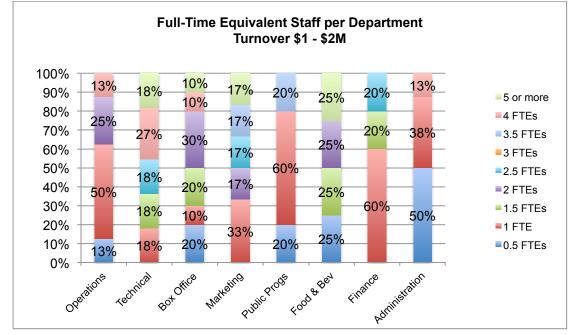

In respondent venues with a turnover of less than \$1million per annum, there is no public programs department.

Figure 22: FTE Staff per Department – Turnover \$0 to \$1M

Figure 23: FTE Staff per Department – Turnover \$1 to \$2M