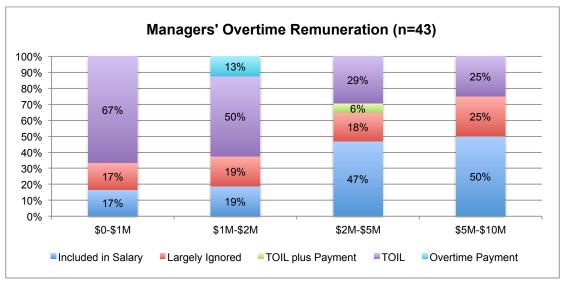

Figure 13: Additional Responsibilities taken by Centre Managers

Centre managers were asked to clarify how overtime was remunerated. TOIL (Time off in lieu of payment) is the most common way of dealing with overtime, particularly for venues with less than \$2M turnover. Three venues reported receiving additional payment for overtime. Venues with higher turnover more commonly have overtime included within their salary. Work/life balance is a concern in many workplaces and in this survey, 19% of all venue managers reported that additional hours and overtime is 'largely ignored'.