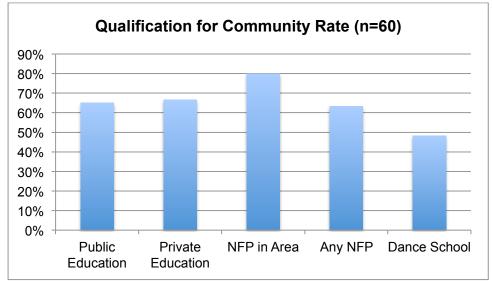

## **Community Rates**

Almost all venues offer discounted rates for community groups, however the definition varies between centres. The following chart shows the principal types of qualifications hirers require to access these rates and the percentage of venue respondents that apply those criteria.

Figure 26: Qualification Criteria for Community Hire Rates

Some venues also reported providing different hire rates for specific groups in the communities including schools (18 venues), Eisteddfod groups (10 venues) and Conferences (11 venues). A number of venues advised of further discounting for specific community groups including long-term community hirers and for meetings or community events organised by the owner of their building.