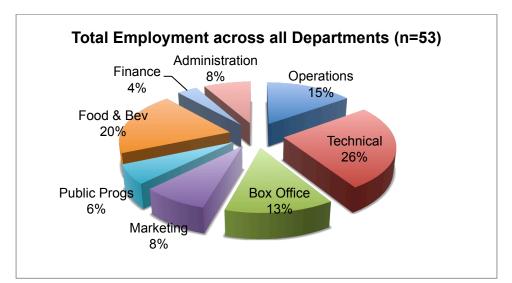

Figure 24: FTE Staff per Department – Turnover \$2 to \$5M

Total FTE across the 53 respondent venues and all departments provides an indication of the level of employment generated by the sector. A total of 746 people are employed across respondent venues with an average of 14 staff per venue. Figure 23 shows the spread of departments and percentage of skilled persons required on average per venue.

Figure 25: Total Employment in Respondent Venues