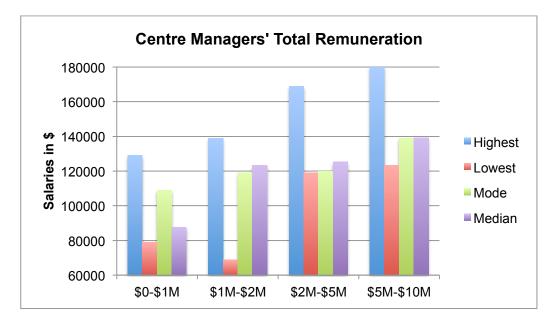

#### **Centre Managers**

Performing arts centre managers are often remunerated with a package that may include a vehicle, mobile phone, laptop and other benefits. The following chart (Figure 5) shows managers' comparative remuneration packages by their organisation's turnover. In determining salary levels, respondents were asked to select from pre-defined salary ranges rather than provide specific salary figures.

As well as showing the range of packages (highest and lowest), for a better understanding of the range we have included the mode – the value that appears most often, and the median – the middle value of the data set.

Figure 5: Centre Managers' Total Remuneration

The following charts breaks down the centre managers' remuneration packages into their component parts.

Figure 6: Centre Managers' Cash Salary by Venue Turnover