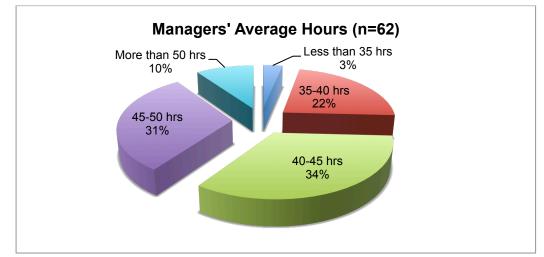

*Figure 12: Additional Responsibilities taken by Centre Managers* Centre managers were asked to estimate their average weekly hours over the previous three months prior to the survey. Overall, centre managers commitment of work hours has remained constant. In 2013, 75% of managers reported their working week was more than 40 hours (an increase of 8% over 2011) which is consistent with the 2015 result. In 2015, the survey provided an additional category asking for work hours more than 50 hours per week, with 10% of managers reporting this time commitment.