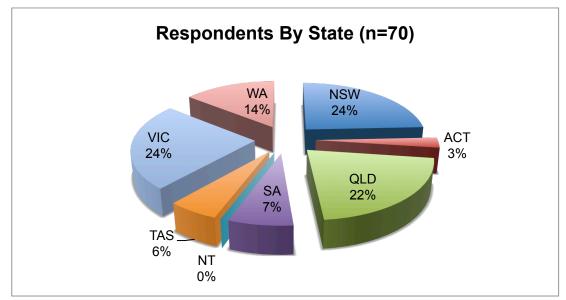

# **RESPONDENT PROFILE**

A full list of respondents is attached at Appendix A. The following charts show the breakdown of the respondents by state, turnover and size of primary space. A similar sample of venues from each State/Territory was represented in previous surveys conducted by APACA in 2011 and 2013.

Figure 1: Respondents by State

The range of turnover defined in previous surveys has been maintained for comparison. Overall, smaller size venues have increased their total turnover particularly noting the two low ranges (\$0 to \$2 million) have moved from 56% in 2013 down to 50% in 2015. The upper range of over \$10million has decreased from 5% in 2013 to 2% in 2015. The larges increase is found in venue turnover of between the \$2 and \$10 million range, with a rise from 40% to 48% in 2015.