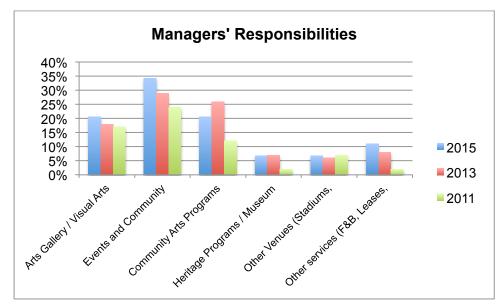

Figure 11: Employment Basis for Centre Managers

The breadth of the sector is demonstrated by the range of the responsibilities undertaken by centre managers in addition to the programming and management of their venue. The most common added responsibility is Events and Community Celebrations with 34% reporting it as part of their role, which has increased by 5% in each survey from 2011 and 2013. Management of Arts Galleries or Visual Arts programs has also increased across surveys from 17% to 21% while the management of various services including leases, food and beverage outlets as well as Tourism Information Centres, Sports Stadiums and Function Centres are included in an increasing number of Centre Manager roles, increasing from 9% in 2011 to 18% in 2015.