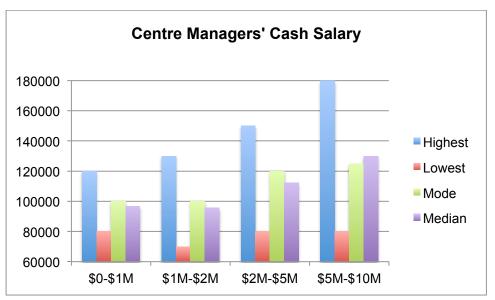

Figure 5: Centre Managers' Total Remuneration

The following charts breaks down the centre managers' remuneration packages into their component parts.

Figure 6: Centre Managers' Cash Salary by Venue Turnover