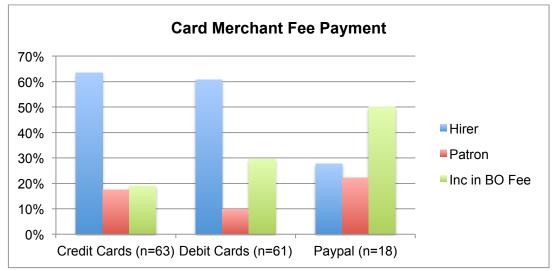

Figure 32: Frequency of Sales Channel Usage (on-line, telephone & counter sales)

Figure 33 provides sales channels used externally by nine respondent venues. "External Agency" refers to sales through a third party in another location, while "Outlet" refers to a box office run by the venue at another location.



Figure 33: Frequency of Usage for External Sales Channels

#### **Ticketing Charges**

Centres deal with ticketing fees in a range of ways as the following charts and tables demonstrate. In terms of event builds, 41% of respondents reported they charge a fee to build a new event in their ticketing software and 22% charge to edit an event already on sale. Most charge a fee between \$40 and \$100 with 63.3% charging per performance while 36.7% charge per event for this service.



Figure 34 shows how respondents charge for card merchant fees.

Figure 34: Card Merchant Fee Payment

38 2015 Venue Charges and Salaries Report

|                                                 |            |            |           |            |           | Inside     | Charg     | jes Per    | Ticket    |            |           |            |           |
|-------------------------------------------------|------------|------------|-----------|------------|-----------|------------|-----------|------------|-----------|------------|-----------|------------|-----------|
| Ticket                                          | Face Value | Со         | nps       | \$         | 15        | \$2        |           |            | 50        |            | 75        | \$1        | 00+       |
| Venue