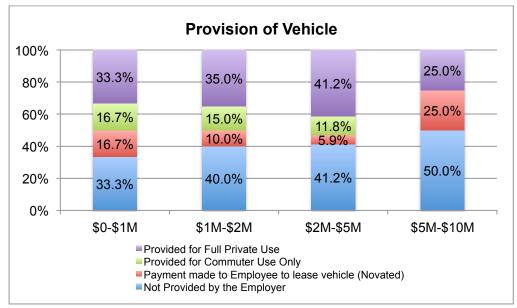

Overall, 48.9% of managers receive access to a vehicle and 36.2% of managers have full access to a vehicle. Compared to 2013 results, this benefit is received by fewer managers (55% had some level of access to a vehicle in 2013). 10.6% of managers receive a payment for use for a novated lease. Figure 7 provides the percentages of managers that have access to an arrangement for the provision of a vehicle within their remuneration package, broken down by venue turnover.

Figure 7: Provision of Vehicle by Turnover

The following chart (Figure 8) shows other benefits received by managers and the percentage of access for each benefit grouped into categories of venue turnover. Use of a mobile phone for either all calls or for business calls is provided to a total of 86% of managers. Travel for professional development is also a common benefit received by 67.4% of all managers.