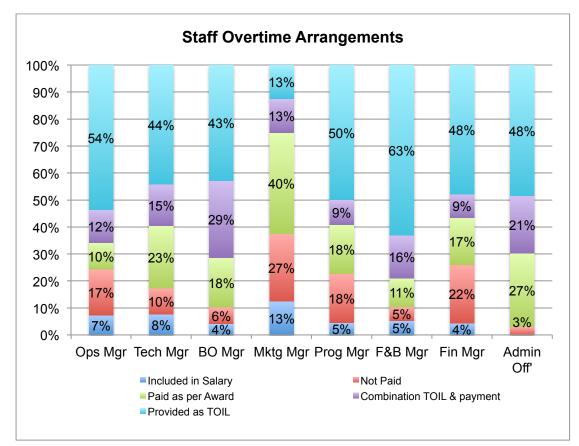

Figure 13: Additional Responsibilities taken by Centre Managers

Centre managers were asked to clarify how overtime was remunerated. TOIL (Time off in lieu of payment) is the most common way of dealing with overtime, particularly for venues with less than \$2M turnover. Three venues reported receiving additional payment for overtime. Venues with higher turnover more commonly have overtime included within their salary. Work/life balance is a concern in many workplaces and in this survey, 19% of all venue managers reported that additional hours and overtime is 'largely ignored'.

Figure 14: Centre Managers' Overtime Remuneration

When comparing the 2015 results with the past two surveys, the category 'largely ignored' has shown an increase of 5% while TOIL has reduced by 3% since 2013. The acknowledgment via payment for overtime was only reported by two venues with a turnover between \$1M and \$2M. The availability of TOIL plus overtime payment has reduced significantly and was only reported by one venue in 2015.