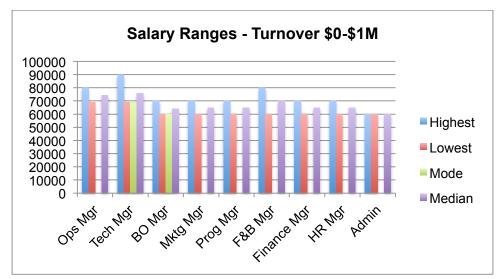

## Venue Staff

Similar to the information on centre managers' remuneration, respondents were asked to select from pre-defined salary ranges rather than provide specific salary figures. Once again, for a better understanding of the range we have included the mode – which is the value that appears most often, and the median – which is the middle value of the data set. The information is presented by organisation turnover to assist with comparisons.

Figure 16: Venue Staff Salaries - Turnover \$0 - \$1M

Figure 17: Venue Staff Salaries - Turnover \$1M - \$2M