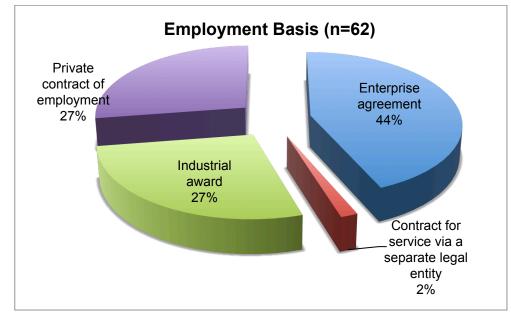

Figure 10: Managers' Salary Comparison 2011 to 2015

Performing arts centre managers are often employed on a different basis to their staff. The following chart shows a high incidence of private contracts although the percentage of occurrence has reduced by 3% since the 2013 survey. Managers employed by industrial award have increased by 2% and enterprise agreements have increased by 1%.

Figure 11: Employment Basis for Centre Managers

The breadth of the sector is demonstrated by the range of the responsibilities undertaken by centre managers in addition to the programming and management of their venue. The most common added responsibility is Events and Community Celebrations with 34% reporting it as part of their role, which has increased by 5% in each survey from 2011 and 2013. Management of Arts Galleries or Visual Arts programs has also increased across surveys from 17% to 21% while the management of various services including leases, food and beverage outlets as well as Tourism Information Centres, Sports Stadiums and Function Centres are included in an increasing number of Centre Manager roles, increasing from 9% in 2011 to 18% in 2015.