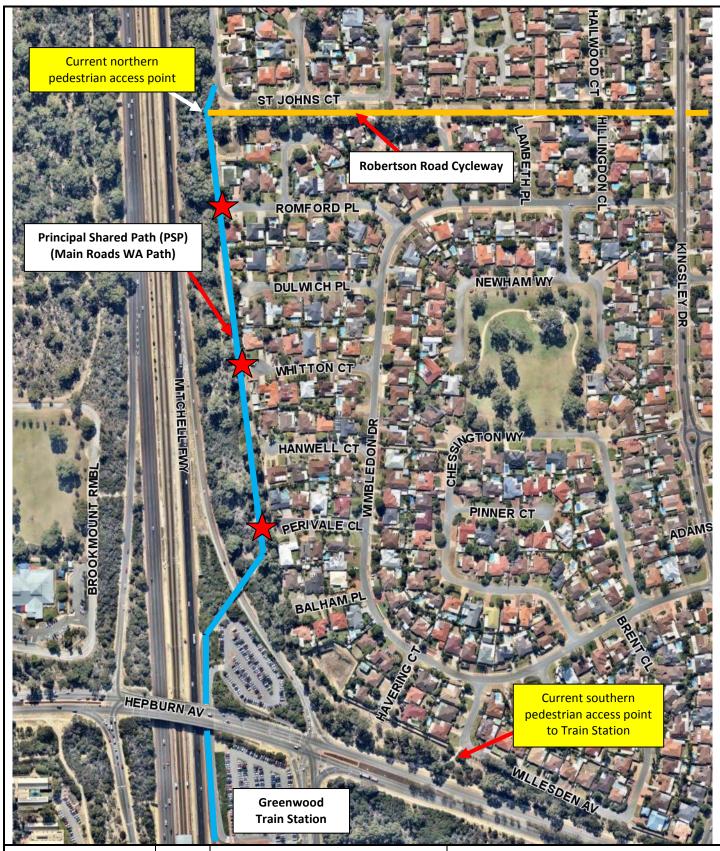

## Principal Shared Path (PSP) Kingsley Connections Map

- Romford Place
- Whitton Court
- Perivale Close