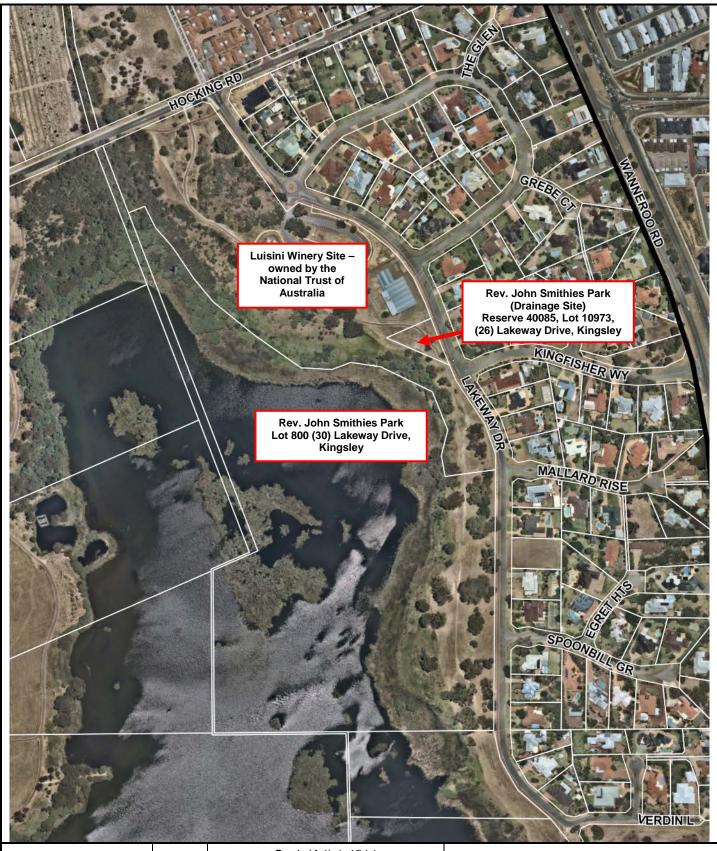

Rev John Smithies Park – including Reserve 40085, Lot 10973, (26) Lakeway Drive, Kingsley and Luisini Winery