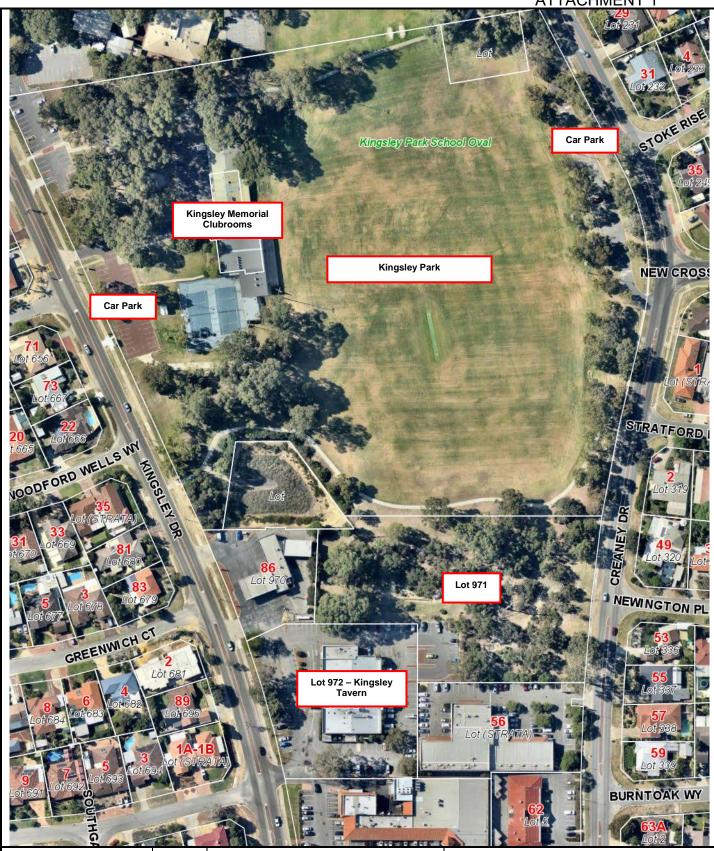

Lot 971 (52) Creaney Drive, Kingsley

90 Boas Ave, Joondalup WA 6027 PO Box 21, Joondalup WA 6919 Ph: 08 9400 4000 Fax: 08 9300 1383 info@joondalup.wa.gov.au www.joondalup.wa.gov.au

Scale(A4):1:4514

Date: 6/02/2018