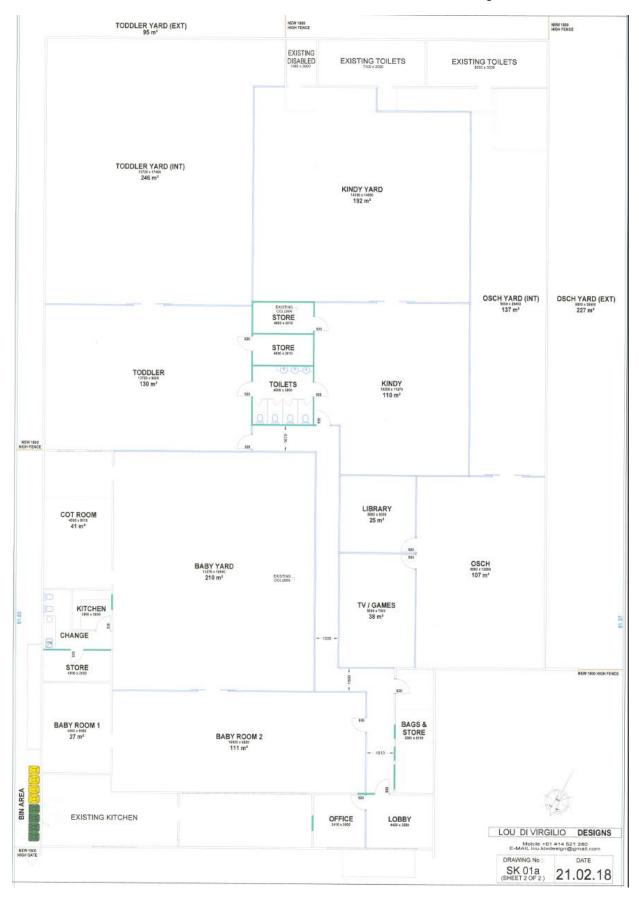

## **LOCATION PLAN**





## ATTACHMENT 2 Page 2 of 2





## NOTES PROPETO PLANTING CULTIVATE SOL AND REMOVE DESKIS AND WEEDS. FLANTS SHALL BE PERTILIZED WITH SLOW RELEASE PERTILIZER SUITABLE FOR AUSTRALIAN HATRYES. TROOTS SHALL BE STARED. ALL GARDOL BEDD TO BE MULLIFIED TO A DETTH OF SOME AND IRRIGATED WITH A TRICKLE SYSTEM. LEGEND 1. ENCAPPRIS EXPHROCORPS - 6.0m : S.Om - (OUANTRY = 5) 00 2. EUTAXA OBOVATA - 1.0m x 1.0m - (QUANTITY = 4) 3 MELAUSUCA INCANA NANA' - O.Gn x 1.0m - (CLANTITY - 5) 4. CORREA REPLEXA TAT FRED - 1.0m x 2.0m (CLINKTHY = 11) 5. MITOCALYMAN ROBUSTUM - C.SHI x O.SHI (GLIANTITY = 7) 6. SMACHISONA LATIFOLDM - O. I a z 1.0m (QUANTITY = 7) 7. MITORIN PARTITORIN - 0.2m z 1.0m (QUARTITY = 6) ೦೨ 6. LETTOSPERMUM PLAVESCOPS TINK CARCADE - 0.5m x 0.5m (QUANTITY = 4) DI Disabled Parking

AUSTPEAK CONS