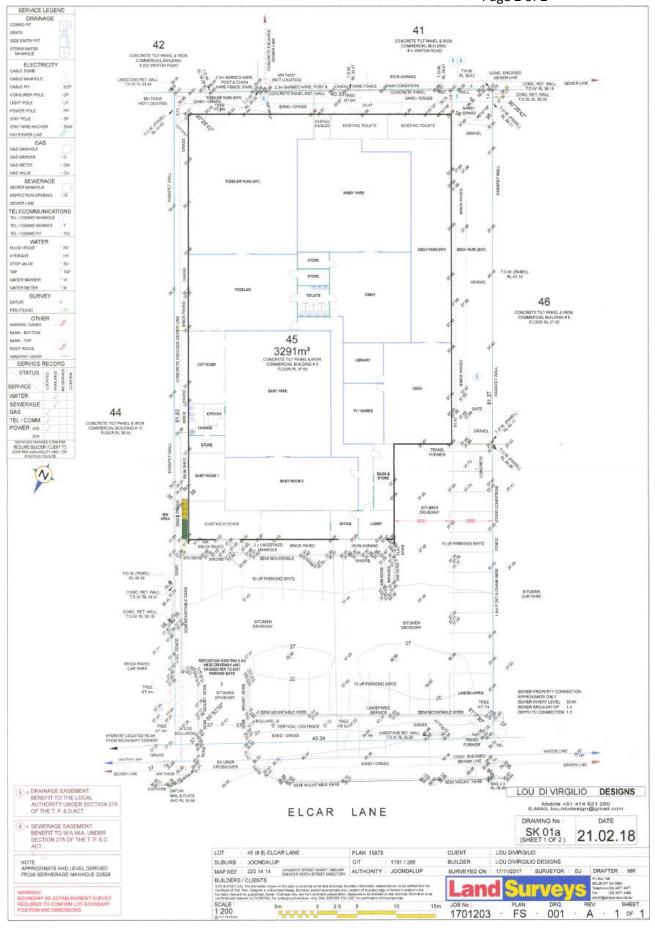

## **LOCATION PLAN**





## ATTACHMENT 2 Page 2 of 2





## NOTES PROPETO PLANTING CULTIVATE SOL AND REMOVE DESKIS AND WEEDS. FLANTS SHALL BE PERTILIZED WITH SLOW RELEASE PERTILIZER SUITABLE FOR AUSTRALIAN HATRYES. TROOTS SHALL BE STARED. ALL GARDOL BEDD TO BE MULLIFIED TO A DETTH OF SOME AND IRRIGATED WITH A TRICKLE SYSTEM. LEGEND 1. ENCAPPRIS EXPHROCORPS - 6.0m : S.Om - (OUANTRY = 5) 00 2. EUTAXA OBOVATA - 1.0m x 1.0m - (QUANTITY = 4) 3 MELAUSUCA INCANA NANA' - O.Gn x 1.0m - (CLANTITY - 5) 4. CORREA REPLEXA TAT FRED - 1.0m x 2.0m (CLINKTHY = 11) 5. MITOCALYMAN ROBUSTUM - C.SHI x O.SHI (GLIANTITY = 7) 6. SMACHISONA LATIFOLDM - O. I a z 1.0m (QUANTITY = 7) 7. MITORIN PARTITORIN - 0.2m z 1.0m (QUARTITY = 6) ೦೨ 6. LETTOSPERMUM PLAVESCOPS TINK CARCADE - 0.5m x 0.5m (QUANTITY = 4) DI Disabled Parking

AUSTPEAK CONSTRUCTIONS A.C.N. 057 852 178 BU