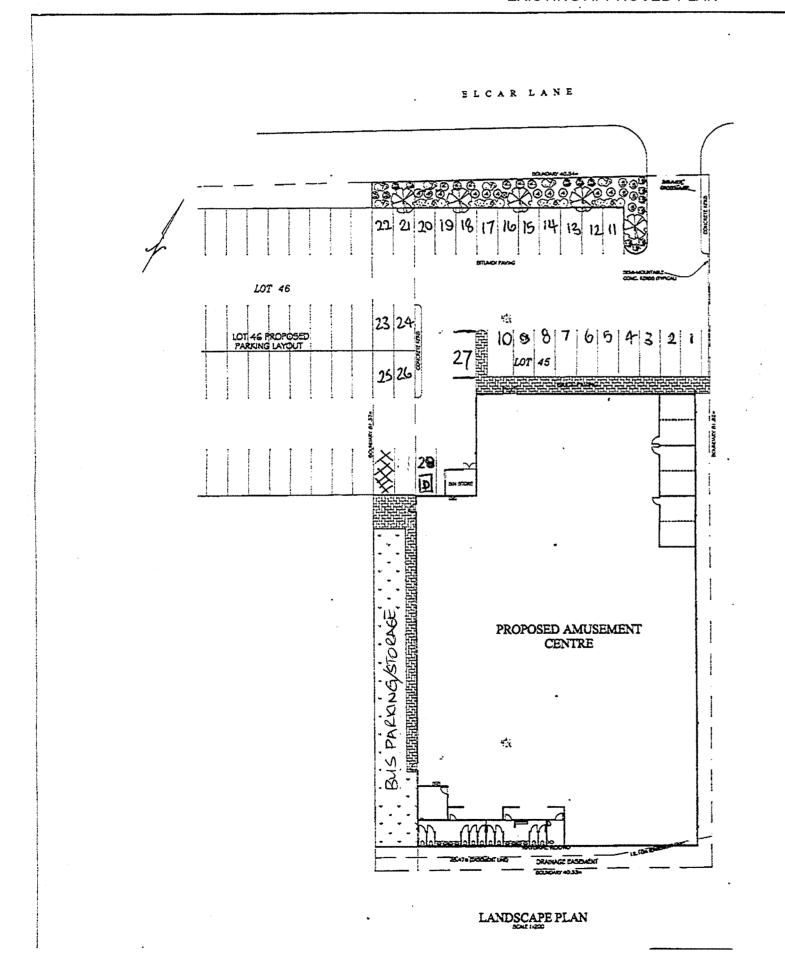

## NOTES PROPETO PLANTING CULTIVATE SOL AND REMOVE DESKIS AND WEEDS. FLANTS SHALL BE PERTILIZED WITH SLOW RELEASE PERTILIZER SUITABLE FOR AUSTRALIAN HATRYES. TROOTS SHALL BE STARED. ALL GARDOL BEDD TO BE MULLIFIED TO A DETTH OF SOME AND IRRIGATED WITH A TRICKLE SYSTEM. LEGEND 1. ENCAPPRIS EXPHROCORPS - 6.0m : S.Om - (OUANTRY = 5) 00 2. EUTAXA OBOVATA - 1.0m x 1.0m - (QUANTITY = 4) 3 MELAUSUCA INCANA NANA' - O.Gn x 1.0m - (CLANTITY - 5) 4. CORREA REPLEXA TAT FRED - 1.0m x 2.0m (CLINKTHY = 11) 5. MITOCALYMAN ROBUSTUM - C.SHI x O.SHI (GLIANTITY = 7) 6. SMACHISONA LATIFOLDM - O. I a z 1.0m (QUANTITY = 7) 7. MITORIN PARTITORIN - 0.2m z 1.0m (QUARTITY = 6) ೦೨ 6. LETTOSPERMUM PLAVESCOPS TINK CARCADE - 0.5m x 0.5m (QUANTITY = 4) DI Disabled Parking

AUSTPEAK CONSTRUCTIONS A.C.N. 057 852 178 BUILDER'S REG-9494

357 VICTORIA ROAD, HALAGA WA 6090 TEL: 9249 7448 FAX:9249 2812

AMUSEMENT CENTRE

PROPOSED AMUSEMENT CENTRE

ON LOT 45 ELCAR LANE JOONDALUP 0.1/0164 CITY OF LACT CALLER . LANDSCAPE PLANTAGE