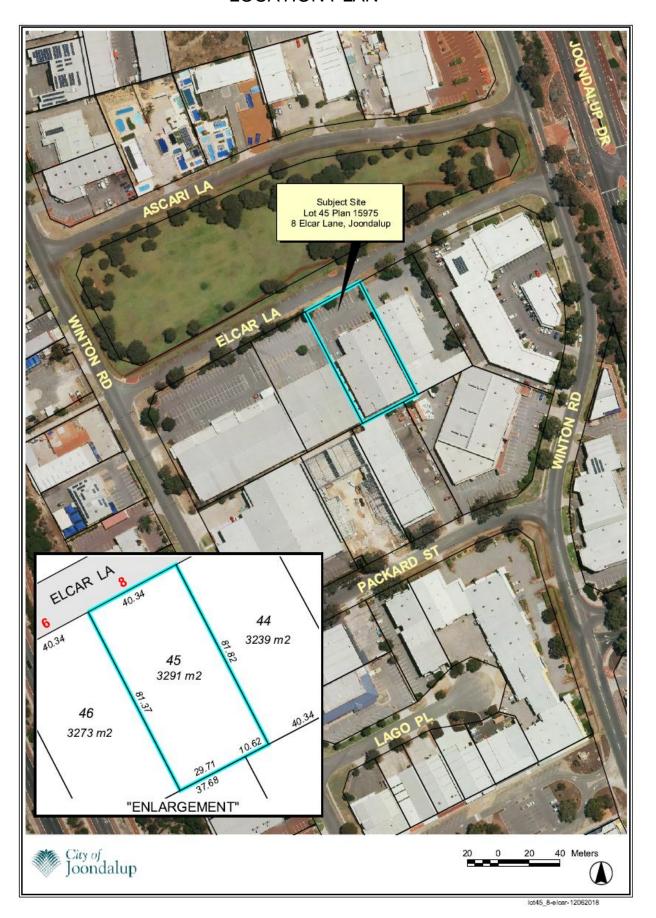

## **LOCATION PLAN**





## ATTACHMENT 2 Page 2 of 2





## NOTES PROPETO PLANTING CULTIVATE SOL AND REMOVE DESKIS AND WEEDS. FLANTS SHALL BE PERTILIZED WITH SLOW RELEASE PERTILIZER SUITABLE FOR AUSTRALIAN HATRYES. TROOTS SHALL BE STARED. ALL GARDOL BEDD TO BE MULLIFIED TO A DETTH OF SOME AND IRRIGATED WITH A TRICKLE SYSTEM. LEGEND 1. ENCAPPRIS EXPHROCORPS - 6.0m : S.Om - (OUANTRY = 5) 00 2. EUTAXA OBOVATA - 1.0m x 1.0m - (QUANTITY = 4) 3 MELAUSUCA INCANA NANA' - O.Gn x 1.0m - (CLANTITY - 5) 4. CORREA REPLEXA TAT FRED - 1.0m x 2.0m (CLINKTHY = 11) 5. MITOCALYMAN ROBUSTUM - C.SHI x O.SHI (GLIANTITY = 7) 6. SMACHISONA LATIFOLDM - O. I a z 1.0m (QUANTITY = 7) 7. MITORIN PARTITORIN - 0.2m z 1.0m (QUARTITY = 6) ೦೨ 6. LETTOSPERMUM PLAVESCOPS TINK CARCADE - 0.5m x 0.5m (QUANTITY = 4) DI Disabled Parking

AUSTPEAK CO