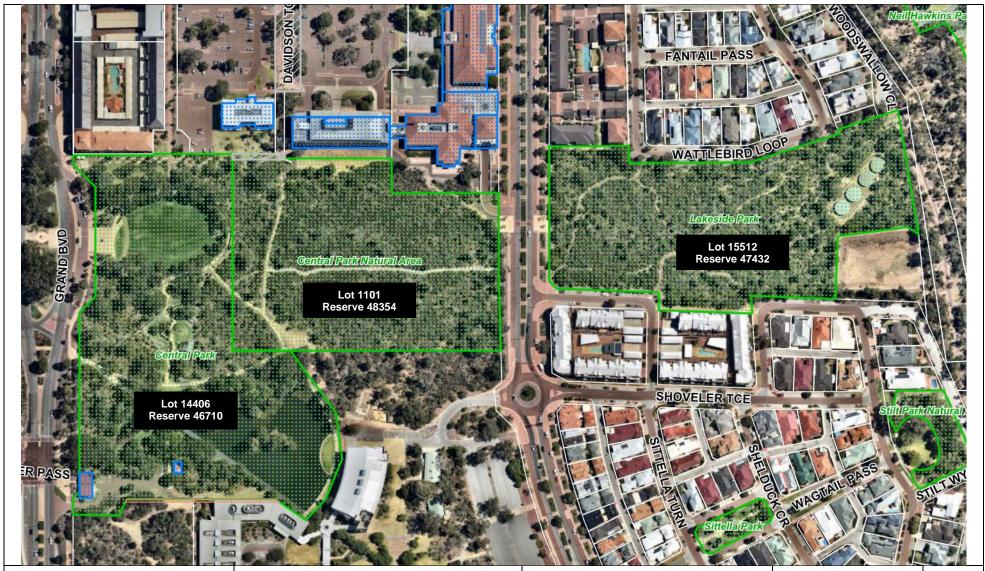

Lot 14406, Reserve No. 46710 Lot 1101, Reserve No. 48354 Lot 15512, Reserve No. 47432

January 2019

1:3000

DISCLAIMER: While every care is taken to ensure the accuracy of this data, the City of Joondalup makes no representations or warranties about its accuracy, completeness or suitability for any particular purpose and disclaims all liability for all expenses, losses, damages and costs which you might incur as a result of the data being inaccurate or incomplete in any way and for any reason.