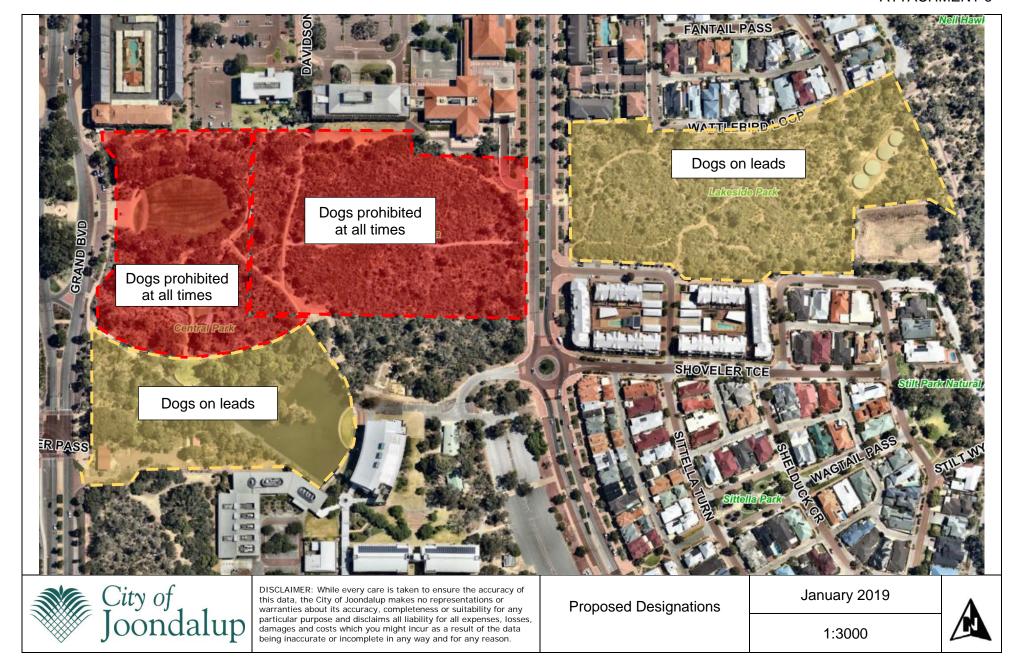

racy, completeness or suitability for any particular purpose and disclaims all liability for all expenses, losses, damages and costs which you might incur as a result of the data being inaccurate or incomplete in any way and for any reason.

Lot 14406, Reserve No. 46710 Lot 1101, Reserve No. 48354 Lot 15512, Reserve No. 47432

January 2019

1:3000







DISCLAIMER: While every care is taken to ensure the accuracy of this data, the City of Joondalup makes no representations or warranties about its accuracy, completeness or suitability for any particular purpose and disclaims all liability for all expenses, losses, damages and costs which you might incur as a result of the data being inaccurate or incomplete in any way and for any reason.

**Current Designations** 

January 2019

1:3000