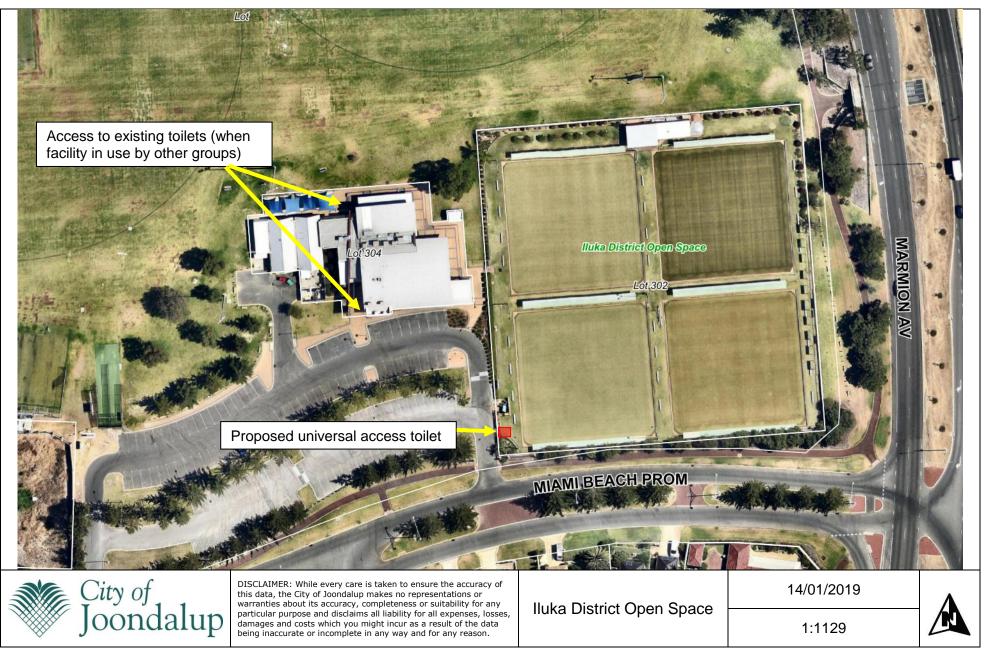

## APPENDIX 18 ATTACHMENT 1





## CONSTRUCTION NOTES

Confirm dimensions on site prior to the commencement of works.

Figured dimensions take precedence over scaling

All dimensions shown on plans are raw dimensions only which do not include plaster thickness.

Location of downpipes is indicative only and may be changed at the builders discretion to comply with BCA requirements.

Contractors to confirm all services prior to commencement of works.

Drawings to be read in conjunction with Structural Engineers details.











## **CLIENT NOTE**

Design Concepts are subject to council approvals, engineers details, site survey and energy efficiencey requirements.



| Craig 0438 975 039<br>designright@bigpond.com | Proposed Works at:<br>#6 Miami Beach Promenade, Iluka | Revision<br>11/12/18 amended CS | Drawn<br>Date