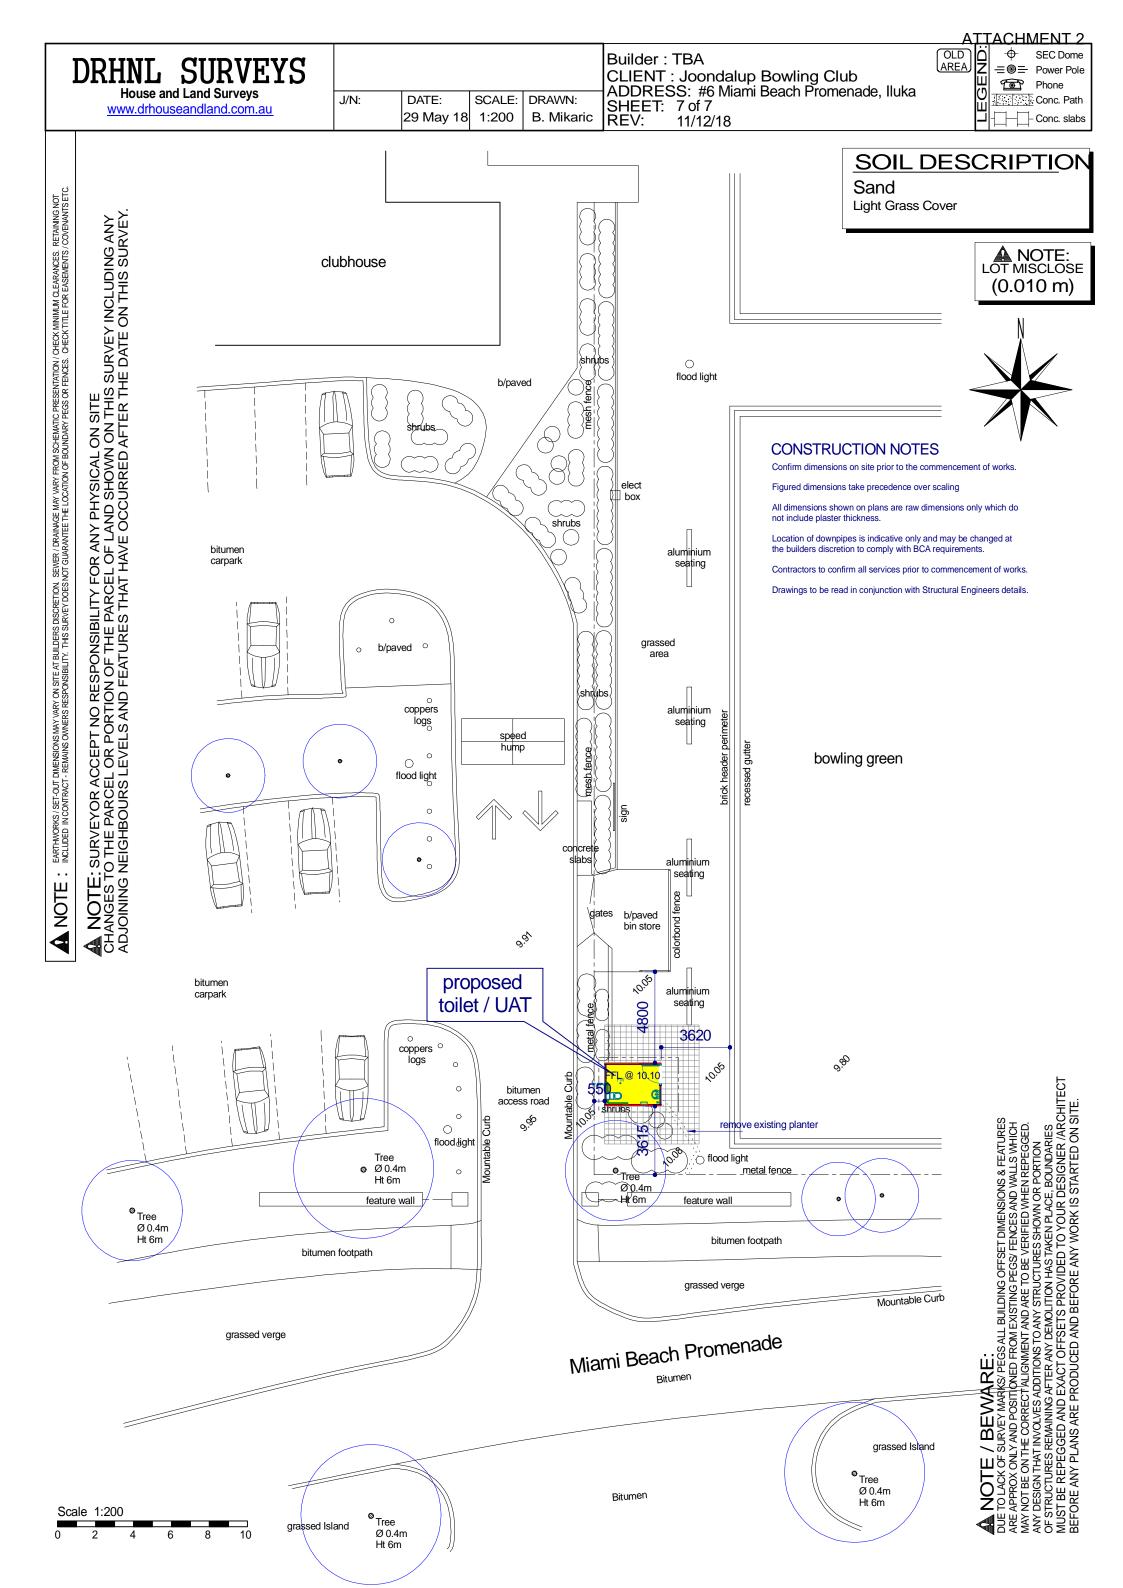

## CONSTRUCTION NOTES

Confirm dimensions on site prior to the commencement of works.

Figured dimensions take precedence over scaling

All dimensions shown on plans are raw dimensions only which do not include plaster thickness.

Location of downpipes is indicative only and may be changed at the builders discretion to comply with BCA requirements.

Contractors to confirm all services prior to commencement of works.

Drawings to be read in conjunction with Structural Engineers details.