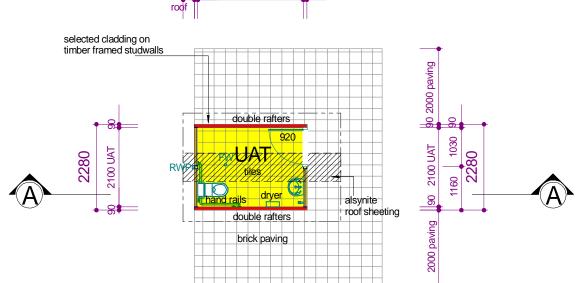

## CONSTRUCTION NOTES

Confirm dimensions on site prior to the commencement of works.

Figured dimensions take precedence over scaling

All dimensions shown on plans are raw dimensions only which do not include plaster thickness.

Location of downpipes is indicative only and may be changed at the builders discretion to comply with BCA requirements.

Contractors to confirm all services prior to commencement of works.

Drawings to be read in conjunction with Structural Engineers details.