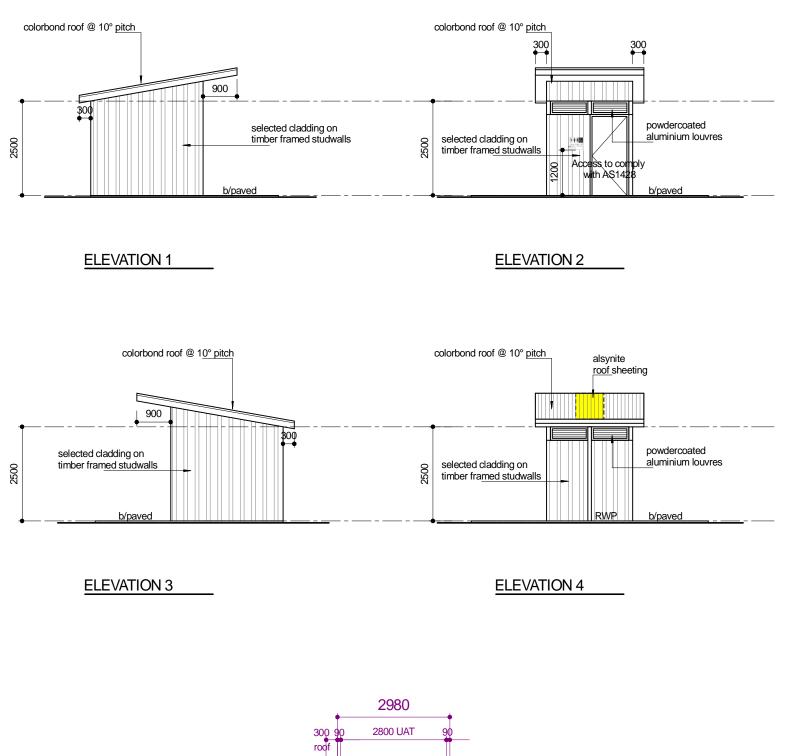

## CONSTRUCTION NOTES

Confirm dimensions on site prior to the commencement of works.

Figured dimensions take precedence over scaling

All dimensions shown on plans are raw dimensions only which do not include plaster thickness.

Location of downpipes is indicative only and may be changed at the builders discretion to comply with BCA requirements.

Contractors to confirm all services prior to commencement of works.

Drawings to be read in conjunction with Structural Engineers details.