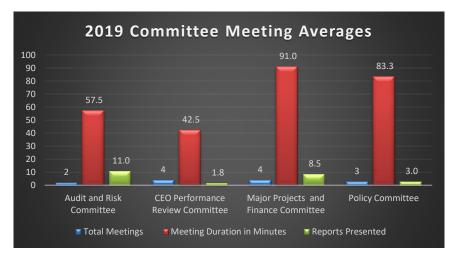

Average Amount of

Reports

11

2

9

3

| 2010 and 2019 Committee Meeting Compansons |                           |                                        |                                       |                            |                                 |                           |                                        |                                          |                               |  |
|--------------------------------------------|---------------------------|----------------------------------------|---------------------------------------|----------------------------|---------------------------------|---------------------------|----------------------------------------|------------------------------------------|-------------------------------|--|
|                                            | 2018                      |                                        |                                       |                            |                                 | 2019                      |                                        |                                          |                               |  |
| Meeting                                    | Total<br>Meetings<br>Held | Total<br>Meeting<br>Duration<br>(Mins) | Average<br>Meeting<br>Duration (Mins) | Total Reports<br>Presented | Average<br>Amount of<br>Reports | Total<br>Meetings<br>Held | Total<br>Meeting<br>Duration<br>(Mins) | Average<br>Meeting<br>Duration<br>(Mins) | Total<br>Reports<br>Presented |  |
| Audit and Risk Committee*                  | 5                         | 132                                    | 26.40                                 | 19                         | 3.8                             | 2                         | 115                                    | 58                                       | 22                            |  |

6

38

21

1.2

9.5

5.25

4

4

3

170

364

250

43

91

83.33

7

34

9

## 2018 and 2019 Committee Meeting Comparisons

\* Excludes 2018 Meetings Counted Out

CEO Performance Review

Major Projects and Finance

Committee\*\*

Committee \*

Policy Committee\*\*

\*\* Excludes 2019 Meetings Counted Out

5

4

4

278

494

240

55.60

123.50

60.0