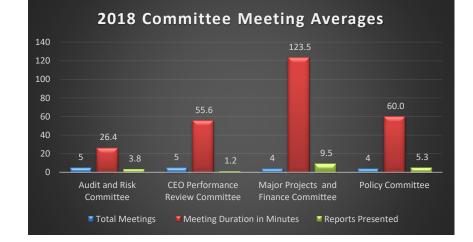

Average Amount of

Reports

11

2

9

3

| 2010 and 2019 Committee Meeting Compansons |                           |                                        |                                       |                            |                                 |                           |                                        |                                          |                               |  |
|--------------------------------------------|---------------------------|----------------------------------------|---------------------------------------|----------------------------|---------------------------------|---------------------------|----------------------------------------|------------------------------------------|-------------------------------|--|
|                                            | 2018                      |                                        |                                       |                            |                                 | 2019                      |                                        |                                          |                               |  |
| Meeting                                    | Total<br>Meetings<br>Held | Total<br>Meeting<br>Duration<br>(Mins) | Average<br>Meeting<br>Duration (Mins) | Total Reports<br>Presented | Average<br>Amount of<br>Reports | Total<br>Meetings<br>Held | Total<br>Meeting<br>Duration<br>(Mins) | Average<br>Meeting<br>Duration<br>(Mins) | Total<br>Reports<br>Presented |  |
| Audit and Risk Committee*                  | 5                         | 132                                    | 26.40                                 | 19                         | 3.8                             | 2                         | 115                                    | 58                                       | 22                            |  |

6

38

21

1.2

9.5

5.25

4

4

3

170

364

250

43

91

83.33

7

34

9

## 2018 and 2019 Committee Meeting Comparisons

\* Excludes 2018 Meetings Counted Out

CEO Performance Review

Major Projects and Finance

Committee\*\*

Committee \*

Policy Committee\*\*

\*\* Excludes 2019 Meetings Counted Out

5

4

4

278

494

240

55.60

123.50

60.0