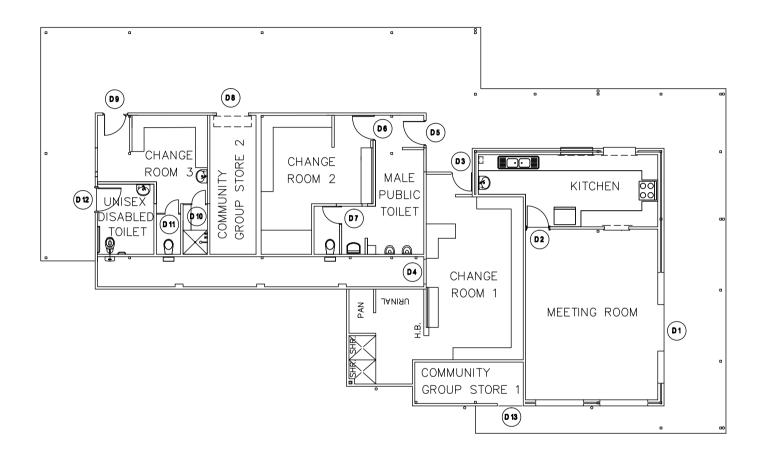

## **SCHEDULE OF AREAS:**

KITCHEN 15m² MEETING ROOM 32m² **CHANGE ROOM 1** 33m<sup>2</sup> **CHANGE ROOM 2** 17m² **CHANGE ROOM 3** 15m² COMMUNITY GROUP STORE 1 6m² **COMMUNITY GROUP** STORE 2 9m² MALE PUBLIC TOILET 14m² UNISEX DISABLED TOILET 6m²

TOTAL AREA 147m²

DRAWING TITLE:

FLOOR PLAN

ADDRESS:

109 TRAPPERS DRIVE, WOODVALE

City of Joondalup
Building Asset Mngmt
PO Box 21, Joondalup
Western Australia, 68/19
Telephons: (08) 9400 4501

DATE
JUNE 11
SCALE
1:100
DRAWNE
D.W

DRAWNING No:

A001

BUILDING NAME: CHICHESTER PARK CLUBROOM

THIS DRAWING TO BE PLOTTED ON AS SIZE PAPER - DO NOT SCALE, IF IN DOUBT ENQUIRE WITH ASSET MGT 94004540

THIS DRAWING IS THE PROPERTY OF THE CITY OF JOONDALLY BUILDING ASSET MANAGEMENT AND MAY NOT BE COPIED OF USED WITHOUT CONSENT. CHECK ALL DIMENSIONS BEFORE FASRICATION AND AGAINST ON SITE DIMENSIONS