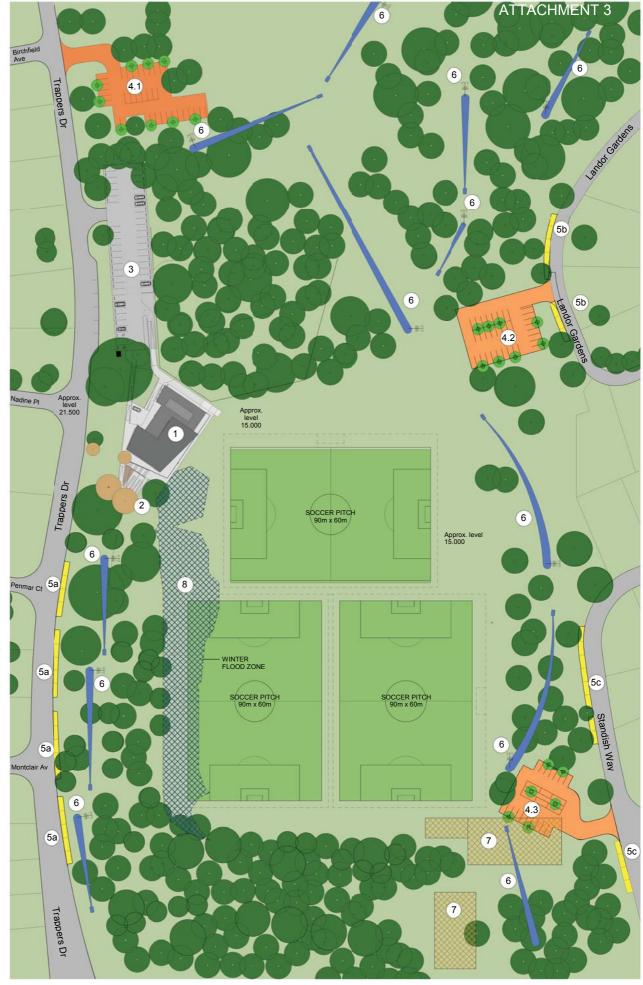

## **SCHEDULE OF AREAS:**

KITCHEN 15m² MEETING ROOM 32m² **CHANGE ROOM 1** 33m<sup>2</sup> **CHANGE ROOM 2** 17m² **CHANGE ROOM 3** 15m² COMMUNITY GROUP STORE 1 6m² **COMMUNITY GROUP** STORE 2 9m² MALE PUBLIC TOILET 14m² UNISEX DISABLED TOILET 6m²

TOTAL AREA 147m²

DRAWING TITLE:

FLOOR PLAN

ADDRESS:

109 TRAPPERS DRIVE, WOODVALE

City of Joondalup
Building Asset Mngmt
PO Box 21, Joondalup
Western Australia, 68/19
Telephons: (08) 9400 4501

DATE
JUNE 11
SCALE
1:100
DRAWNE
D.W

DRAWNING No:

A001

BUILDING NAME: CHICHESTER PARK CLUBROOM

THIS DRAWING TO BE PLOTTED ON AS SIZE PAPER - DO NOT SCALE, IF IN DOUBT ENQUIRE WITH ASSET MGT 94004540

THIS DRAWING IS THE PROPERTY OF THE CITY OF JOONDALLY BUILDING ASSET MANAGEMENT AND MAY NOT BE COPIED OF USED WITHOUT CONSENT. CHECK ALL DIMENSIONS BEFORE FASRICATION AND AGAINST ON SITE DIMENSIONS

## CHICHESTER PARK REDEVELOPMENT UPPER LEVEL

1801