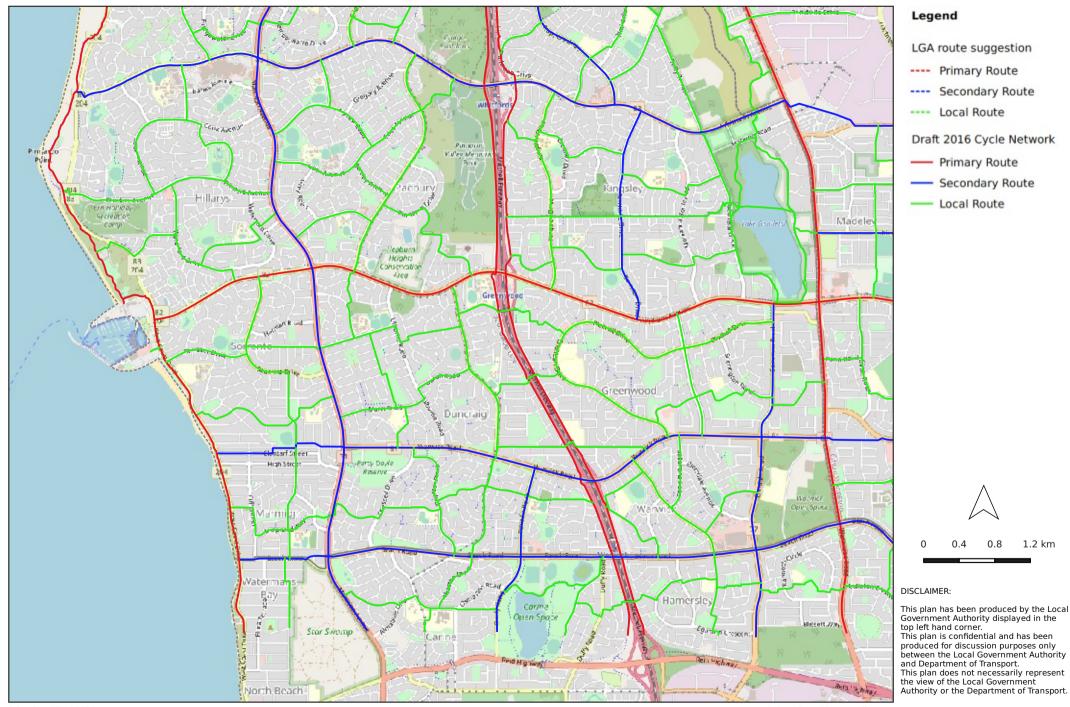

**North Map** 



**APPENDIX 13** 

## City of Joondalup

**Central Map** 



Print date:17.04.2020

© OpenStreetMap contributors

## City of Joondalup

South Map



Print date:17.04.2020

© OpenStreetMap contributors

## Appendix 2 Priority Bike Infrastructure Upgrades

Thirteen priority bike infrastructure upgrades have been identified through the City's Technical Review providing a strategic approach to the City's bike infrastructure improvements, during and beyond the life of this Plan. Note these 13 priority projects may change in the future as priorities, funding opportunities and circumstance change.

| Name                           | Site              | Location         |                             |
|--------------------------------|-------------------|------------------|-----------------------------|
|                                |                   | From             | То                          |
| Beach Road Shared Path Upgrade | B