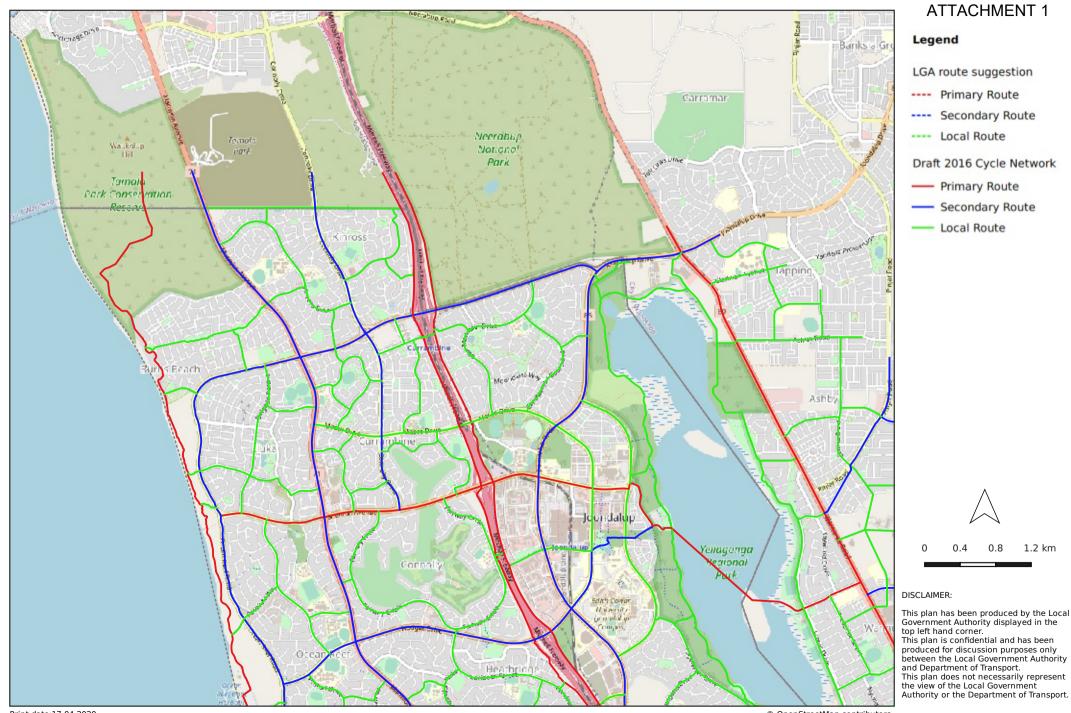

## City of Joondalup

South Map

Print date:17.04.2020

© OpenStreetMap contributors