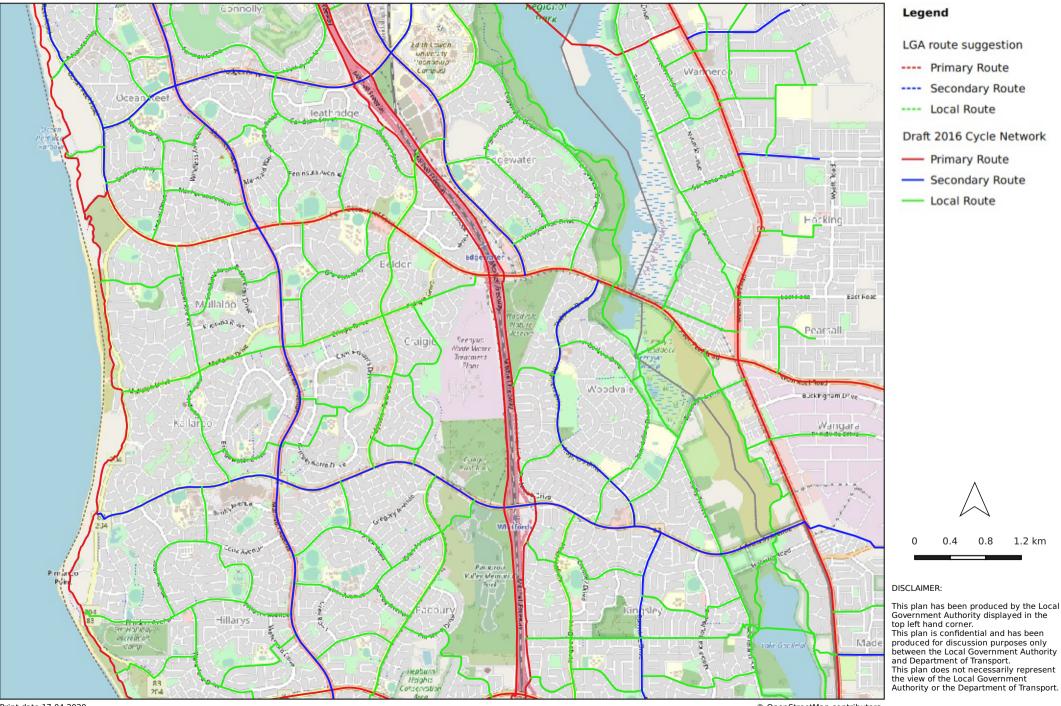

## City of Joondalup

**Central Map** 

Print date:17.04.2020

© OpenStreetMap contributors