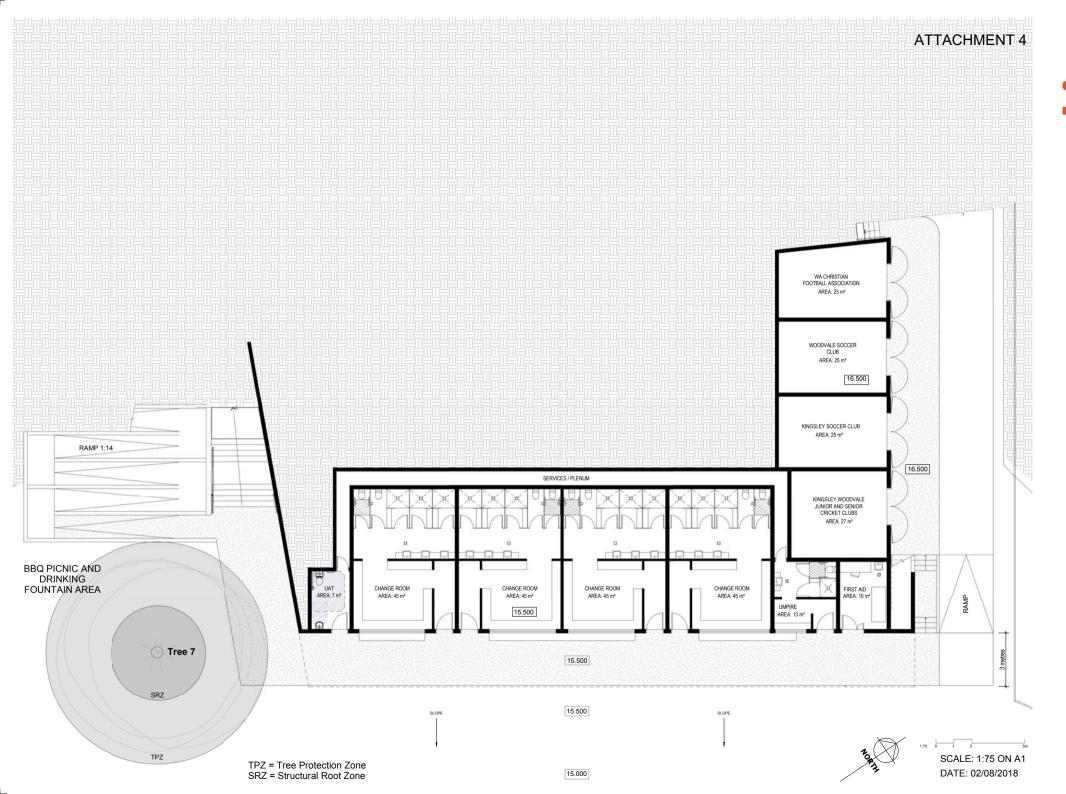

## **SCHEDULE OF AREAS:**

KITCHEN 15m² MEETING ROOM 32m² **CHANGE ROOM 1** 33m<sup>2</sup> **CHANGE ROOM 2** 17m² **CHANGE ROOM 3** 15m² COMMUNITY GROUP STORE 1 6m² **COMMUNITY GROUP** STORE 2 9m² MALE PUBLIC TOILET 14m² UNISEX DISABLED TOILET 6m²

TOTAL AREA 147m<sup>2</sup>

DRAWING TITLE:

FLOOR PLAN

ADDRESS:

109 TRAPPERS DRIVE, WOODVALE

City of Joondalup
Building Asset Mngmt
PO Box 21, Joondalup
PO Box 21, Joondalup
Po Box 26, Joondalup
Po Box 27, Joondalup
Po Box 27, Joondalup
Po Box 28, Joondalup
PO Box 29, Joondalup
PO Box 29, Joondalup
PO Box 29, Joondalup
PO Box 21, Joondalup
PO Box 29, Joondalup
PO Box 21, Joondalup
PO Box 20, J