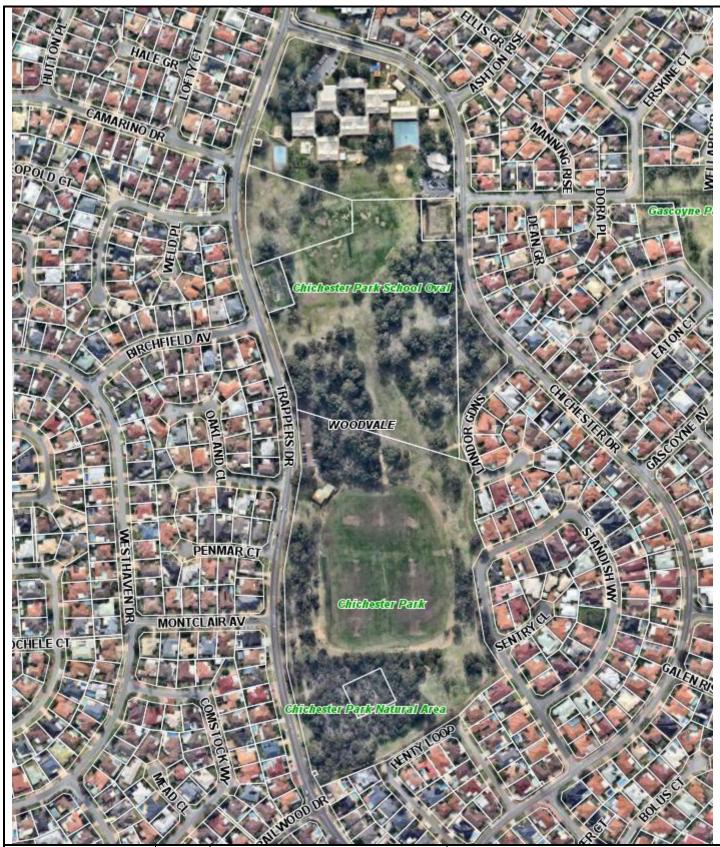

**CHICHESTER PARK** 

TOTAL AREA 147m<sup>2</sup>

DRAWING TITLE:

FLOOR PLAN

ADDRESS:

109 TRAPPERS DRIVE, WOODVALE

City of Joondalup
Building Asset Mngmt
PO Box 21, Joondalup
PO Box 21, Joondalup
Po Box 26, Joondalup
Po Box 27, Joondalup
Po Box 27, Joondalup
Po Box 28, Joondalup
PO Box 29, Joondalup
PO Box 29, Joondalup
PO Box 29, Joondalup
PO Box 21, Joondalup
PO Box 29, Joondalup
PO Box 21, Joondalup
PO Box 20, J