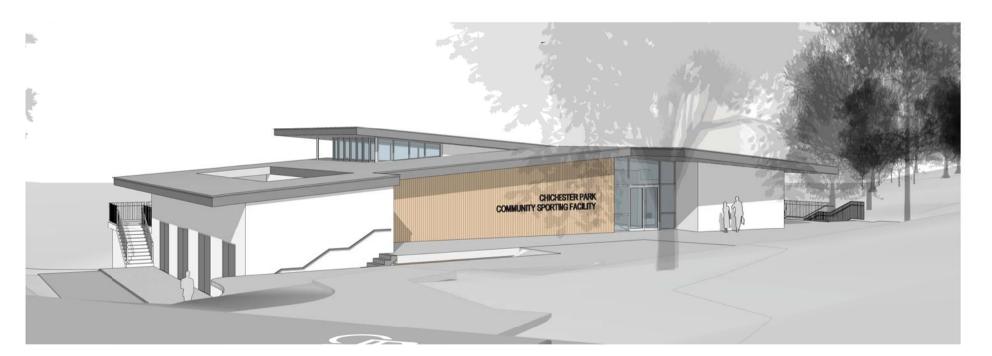

DO NOT SCALE, IF IN DOUBT ENQUIRE WITH ASSET MGT 94004940 THIS DRAWING IS THE PROPERTY OF THE CITY OF JOONDALLP BUILDING ASSET MANAGEMENT AND MAY NOT BE COPIED OF USED WITHOUT CONSENT. CHECK ALL DIMENSIONS BEFORE PARRICATION AND AGAINST ON SITE DIMENSIONS







- New community sporting facility
- 2 New BBQ / picnic area / drinking fountain
- 3 Existing car park
- 4 Potential additional parking (parallel)
- (5) Existing disk golf course
- 6 Temporary facilities
- 7 Winter flood zone
- Existing trees
- New trees
- Trees to be removed



SCALE: 1:600 ON A1 DATE: 26/11/2018





## CHICHESTER PARK REDEVELOPMENT UPPER LEVEL

1801



ELEVATION EAST
1:75



ELEVATION WEST
1:75



ELEVATION NORTH
1:100



ELEVATION SOUTH

SCALE 1:100 AND 1:75 ON A1 DATE: 02/08/2018



3D PERSPECTIVE SOUTH-EAST



3D PERSPECTIVE NORTH-WEST (CAR PARK)