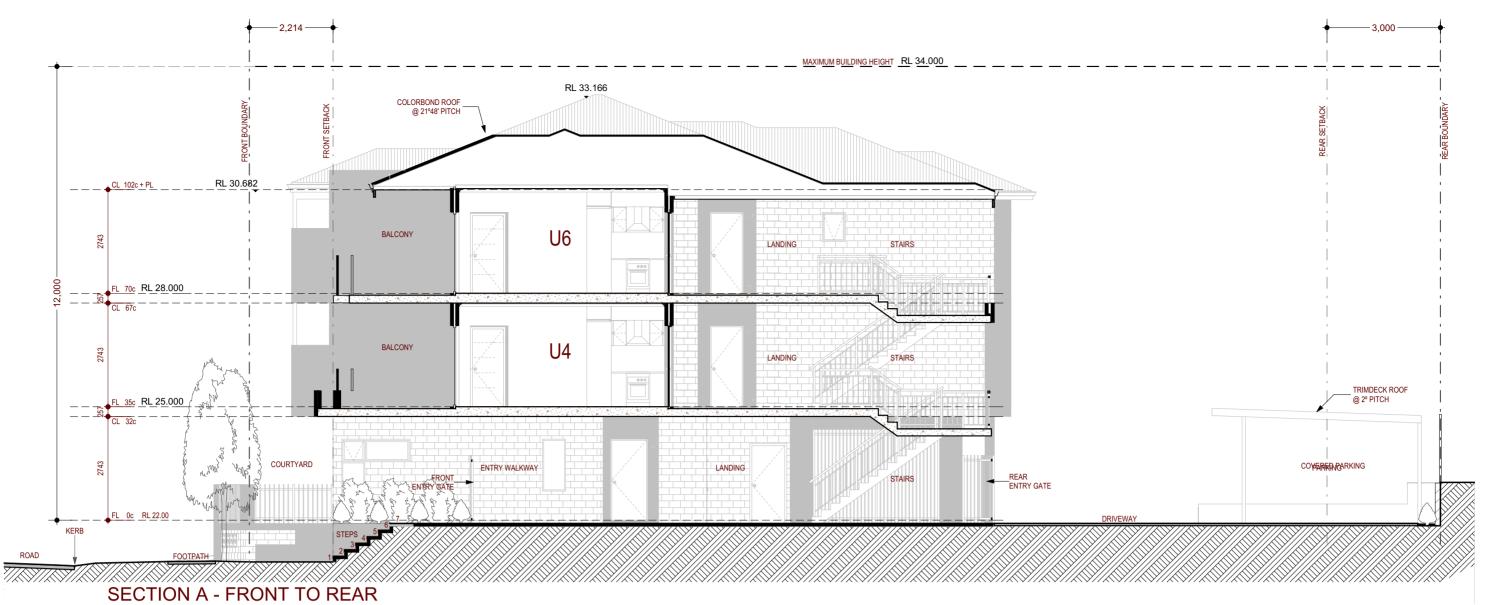

# **SECTIONS**

1:100

| Level 1/475 Scarborough Beach Rd, Osborne Park WA 6017<br>P: (08) 9445 7522 F: (08) 9445 8211<br>WEB: www.danmardevelopments.com                                                                             | CLIENT           | HA Paterson    |
|--------------------------------------------------------------------------------------------------------------------------------------------------------------------------------------------------------------|------------------|----------------|
|                                                                                                                                                                                                              | CONSULTANT       | Troy Felt      |
|                                                                                                                                                                                                              | REV. NO.<br>DATE | 7<br>13-Feb-20 |
| ALL DIMENSION TO BE CHECKED ON SITE BEFORE COMMENCEMENT OF ANY WORK, FIGURED DIMENSIONS<br>ONLYTO BE USED. REPORT AND DISCREPENCIES BEFORE PROCEEDING WITH THE WORK<br>COPYRIGHT DANMAR DEVELOPMENTS PTY LTD | DRAWN BY         | JR             |