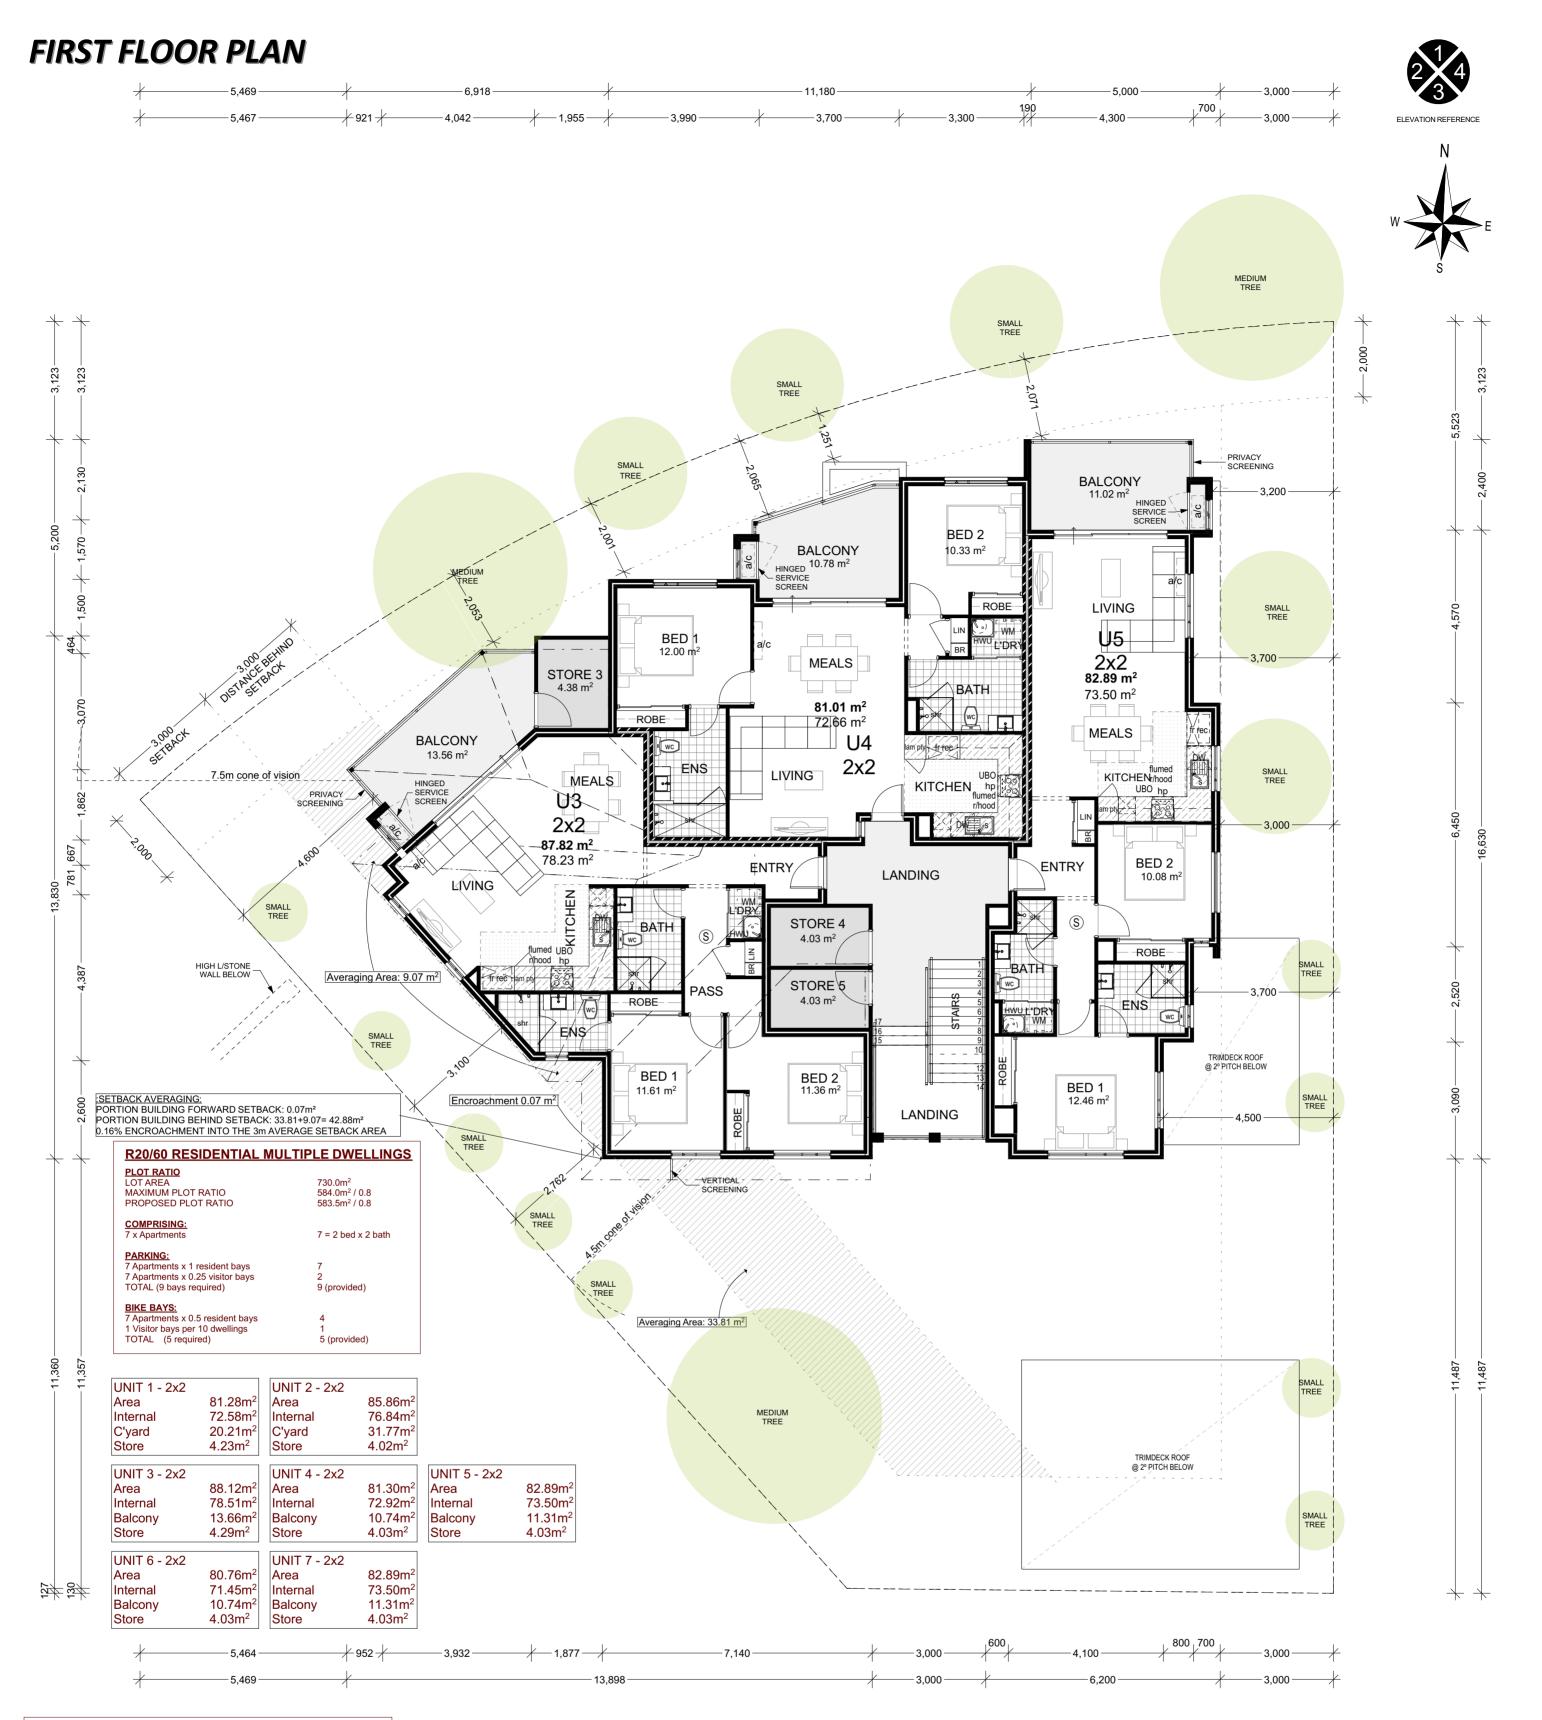

#### LIVABLE HOUSING DESIGN:

SILVER LEVEL DESIGN ELEMENTS INLUDED TO GROUND FLOOR UNITS:

- SAFE & CONTINUOUS STEP FREE PATH OF TRAVEL FROM THE STREET TO THE DWELLING ENTRANCE VIA DRIVEWAY.
- LEVEL ENTRANCES TO THE UNITS, WITH 820mm CLEAR ENTRANCE OPENINGS.
- 1000mm WIDE PASSAGEWAYS WITH 820mm CLEAR INTERNAL DOOR OPENINGS.
- 900mm TOILET SPACE WIDTH (BATHROOM).
- 1200mm CLEARANCE IN FRONT OF TOILET (BATHROOM).
- 1x HOBLESS SHOWER IN ROOM CORNER (BATHROOM).
- 2x 5400mm LONG x 3200mm WIDE PARKING BAYS.

### WASTE STORAGE REQUIREMENT\*:

#### BEDROOMS = 14

REFER TO 'LEVEL 1 WASTE MANAGEMENT PLAN - DESIGN PHASE' ATTACHED

\*WALGA MULTIPLE DWELLING WASTE MANAGEMENT PLAN GUIDELINES - APPENDIX 1

#### ACOUSTIC REQUIRMENTS:

ACOUSTIC REPORT TO BE SUBMITTED PRIOR TO DESIGN REVIEW PANEL

|              |                                                                                                                              | CLIENT           | HA Paterson    |
|--------------|------------------------------------------------------------------------------------------------------------------------------|------------------|----------------|
| DEVELOP      | PMENTS                                                                                                                       | CONSULTANT       | Troy Felt      |
| P: (08) 9445 | n Beach Rd, Osborne Park WA 6017<br>7522 F: (08) 9445 8211<br>anmardevelopments.com                                          | REV. NO.<br>DATE | 7<br>13-Feb-20 |
|              | BEFORE COMMENCEMENT OF ANY WORK, FIGURED DIMENSIONS<br>INCIES BEFORE PROCEEDING WITH THE WORK<br>DANMAR DEVELOPMENTS PTY LTD | DRAWN BY         | JR             |