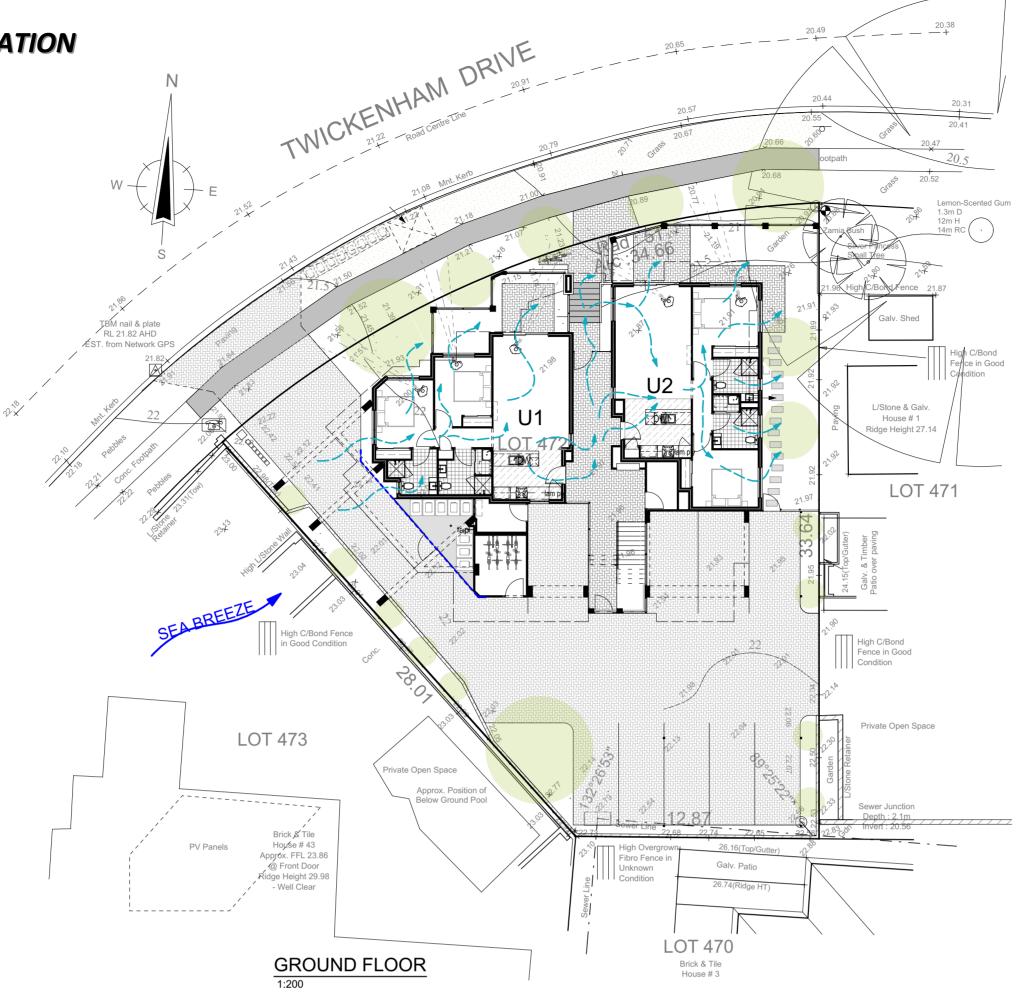

**GROUND FLOOR PLAN** 

DEVELOPMENTS

evel 1/475 Scarborough Beach Rd, Osborne Park WA 6017 P: (08) 9445 7522 F: (08) 9445 8211

WEB: www.danmardevelopments.com

ALL DIMENSION TO BE CHECKED ON SITE BEFORE COMMENCEMENT OF ANY WORK, FIGURED DIMENSION

#### LIVABLE HOUSING DESIGN:

SILVER LEVEL DESIGN ELEMENTS INLUDED TO GROUND FLOOR UNITS:

- SAFE & CONTINUOUS STEP FREE PATH OF TRAVEL FROM THE STREET TO THE DWELLING ENTRANCE VIA DRIVEWAY.
- LEVEL ENTRANCES TO THE UNITS, WITH 820mm CLEAR ENTRANCE OPENINGS.
- 1000mm WIDE PASSAGEWAYS WITH 820mm CLEAR INTERNAL DOOR OPENINGS.
- 900mm TOILET SPACE WIDTH (BATHROOM).
- 1200mm CLEARANCE IN FRONT OF TOILET (BATHROOM).
- 1x HOBLESS SHOWER IN ROOM CORNER (BATHROOM).
- 2x 5400mm LONG x 3200mm WIDE PARKING BAYS.

### WASTE STORAGE REQUIREMENT\*:

#### BEDROOMS = 14

REFER TO 'LEVEL 1 WASTE MANAGEMENT PLAN - DESIGN PHASE' ATTACHED

\*WALGA MULTIPLE DWELLING WASTE MANAGEMENT PLAN GUIDELINES - APPENDIX 1

#### ACOUSTIC REQUIRMENTS:

ACOUSTIC REPORT TO BE SUBMITTED PRIOR TO DESIGN REVIEW PANEL

|              |                                                                                                                              | CLIENT           | HA Paterson    |
|--------------|------------------------------------------------------------------------------------------------------------------------------|------------------|----------------|
| DEVELOP      | PMENTS                                                                                                                       | CONSULTANT       | Troy Felt      |
| P: (08) 9445 | n Beach Rd, Osborne Park WA 6017<br>7522 F: (08) 9445 8211<br>anmardevelopments.com                                          | REV. NO.<br>DATE | 7<br>13-Feb-20 |
|              | BEFORE COMMENCEMENT OF ANY WORK, FIGURED DIMENSIONS<br>INCIES BEFORE PROCEEDING WITH THE WORK<br>DANMAR DEVELOPMENTS PTY LTD | DRAWN BY         | JR             |