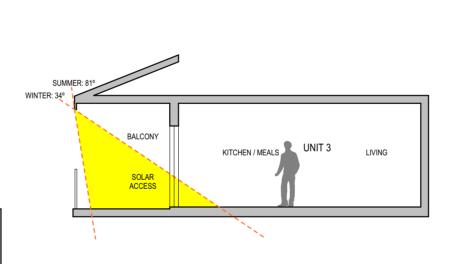

## SOLAR & DAYLIGHT ACCESS

| SOLAR    | RACCESS (21 JUNE, 9am - 3pm) |           |                   |
|----------|------------------------------|-----------|-------------------|
| DWELLING | ASPECT                       | SOLAR ACC | ESS (HOURS)       |
| / AREA   |                              | LIVING    | PRIVATE OPEN SPAC |
| UNIT 1   | NORTH                        | 6         | 6                 |
| UNIT 2   | NORTH                        | 6         | 6                 |
| UNIT 3   | NORTH                        | 6         | 6                 |
| UNIT 4   | NORTH                        | 6         | 6                 |
| UNIT 5   | NORTH                        | 6         | 6                 |
| UNIT 6   | NORTH                        | 6         | 6                 |
| UNIT 7   | NORTH                        | 6         | 6                 |