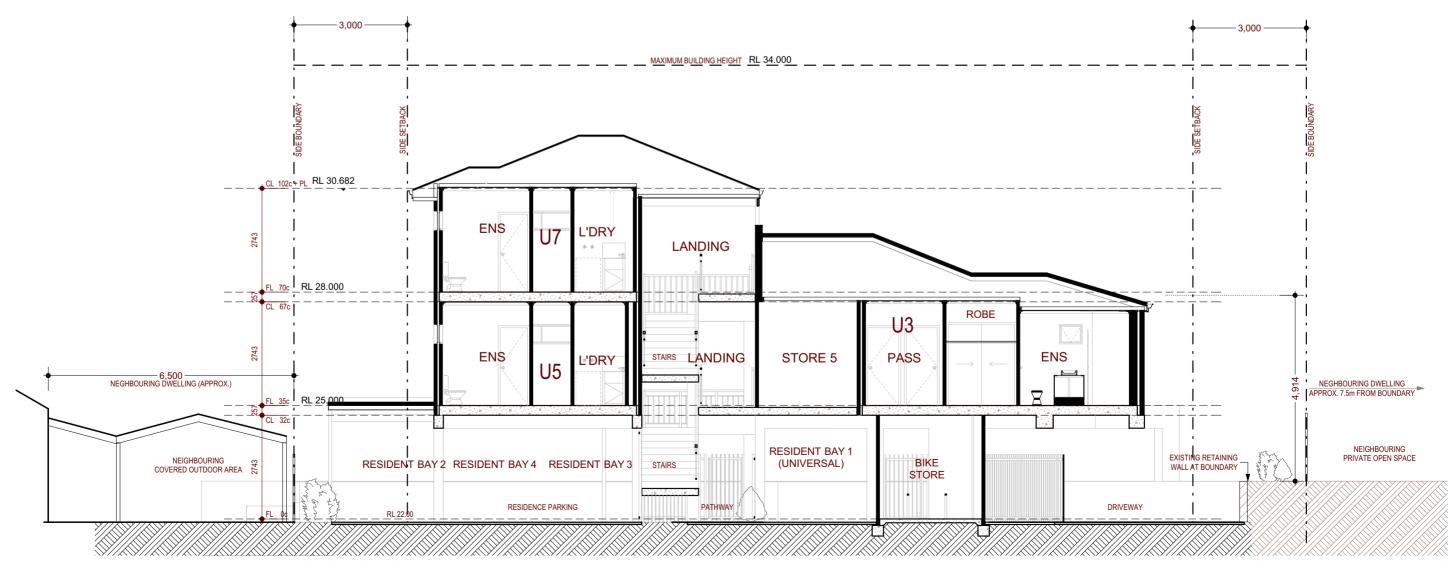

# **SECTIONS**

1:100

| Level 1/475 Scarborough Beach Rd, Osborne Park WA 6017<br>P: (08) 9445 7522 F: (08) 9445 8211<br>WEB: www.danmardevelopments.com                                                                             | CLIENT           | HA Paterson    |
|--------------------------------------------------------------------------------------------------------------------------------------------------------------------------------------------------------------|------------------|----------------|
|                                                                                                                                                                                                              | CONSULTANT       | Troy Felt      |
|                                                                                                                                                                                                              | REV. NO.<br>DATE | 7<br>13-Feb-20 |
| ALL DIMENSION TO BE CHECKED ON SITE BEFORE COMMENCEMENT OF ANY WORK, FIGURED DIMENSIONS<br>ONLYTO BE USED. REPORT AND DISCREPENCIES BEFORE PROCEEDING WITH THE WORK<br>COPYRIGHT DANMAR DEVELOPMENTS PTY LTD | DRAWN BY         | JR             |