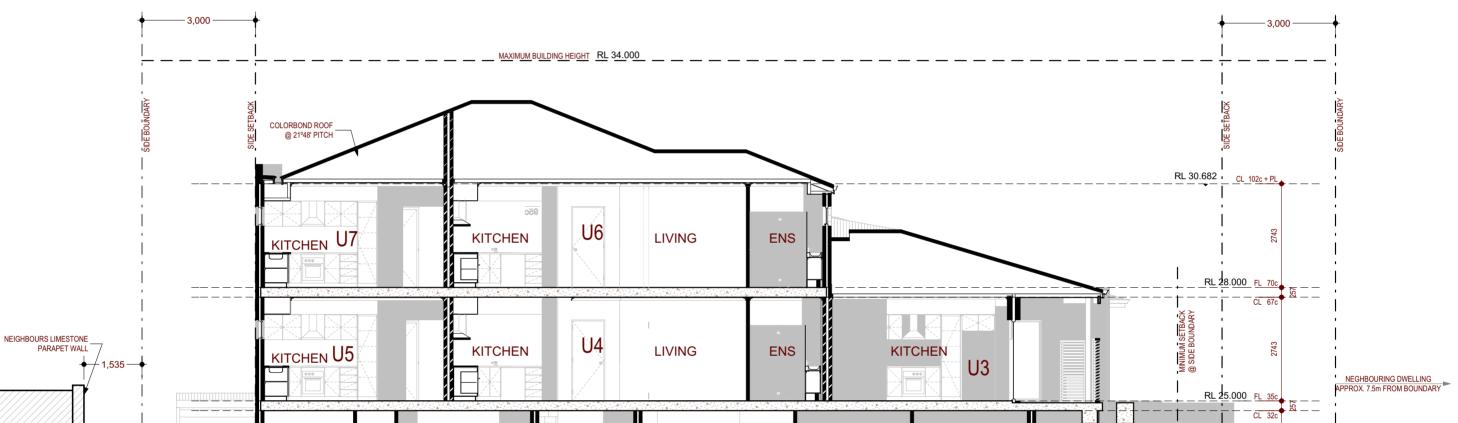

# **SECTIONS**

1:100

| Level 1/475 Scarborough Beach Rd, Osborne Park WA 6017<br>P: (08) 9445 7522 F: (08) 9445 8211<br>WEB: www.danmardevelopments.com                                                                             | CLIENT           | HA Paterson    |
|--------------------------------------------------------------------------------------------------------------------------------------------------------------------------------------------------------------|------------------|----------------|
|                                                                                                                                                                                                              | CONSULTANT       | Troy Felt      |
|                                                                                                                                                                                                              | REV. NO.<br>DATE | 7<br>13-Feb-20 |
| ALL DIMENSION TO BE CHECKED ON SITE BEFORE COMMENCEMENT OF ANY WORK, FIGURED DIMENSIONS<br>ONLYTO BE USED. REPORT AND DISCREPENCIES BEFORE PROCEEDING WITH THE WORK<br>COPYRIGHT DANMAR DEVELOPMENTS PTY LTD | DRAWN BY         | JR             |