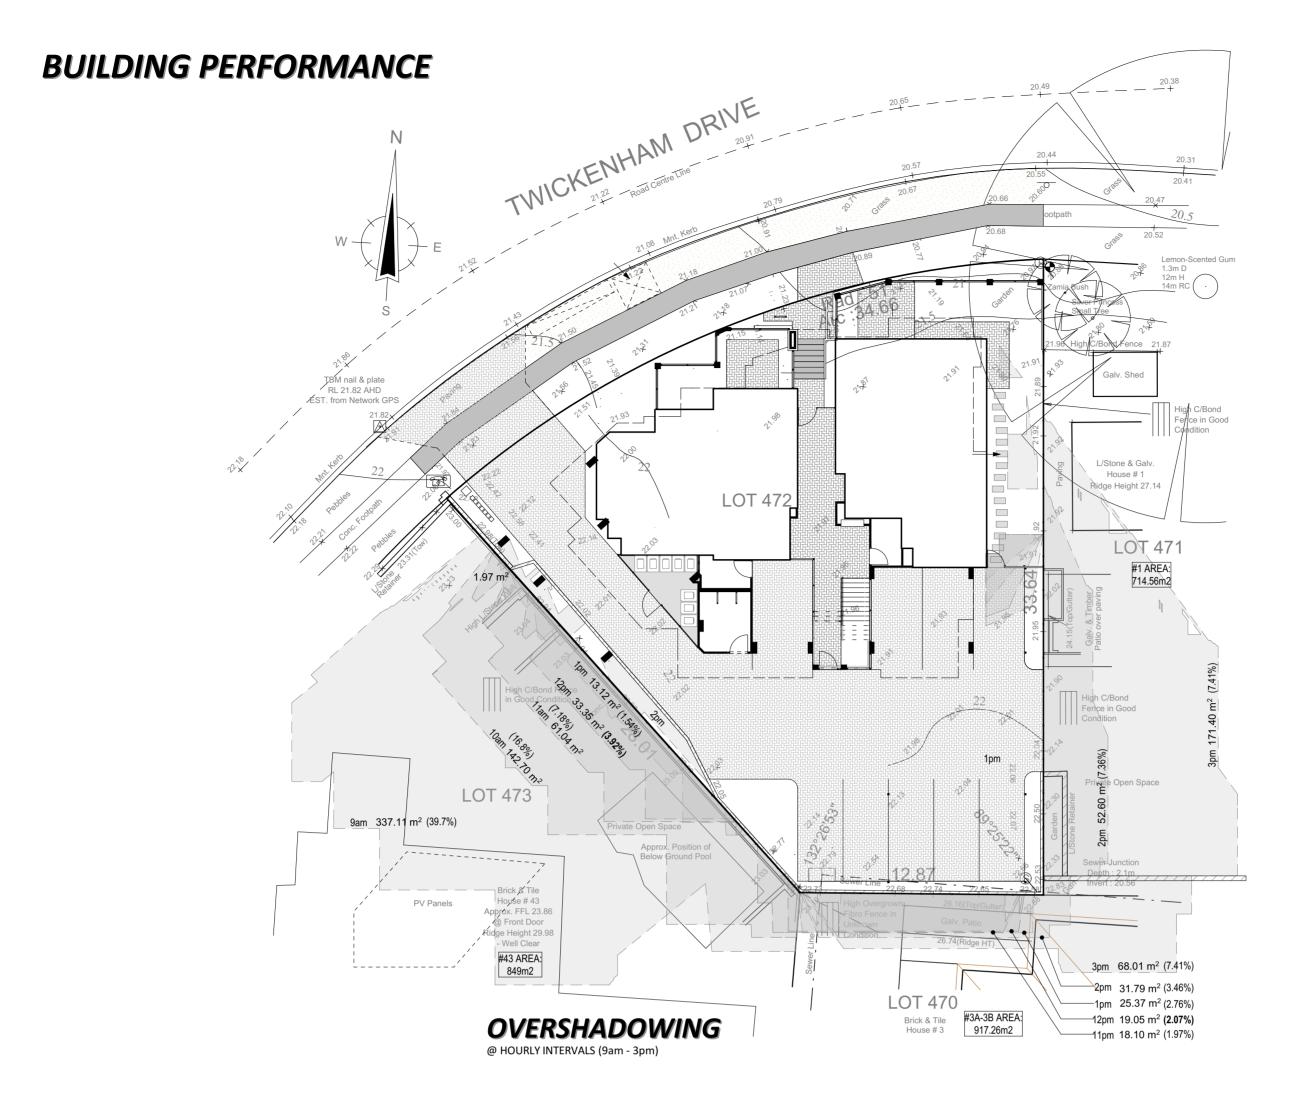

--------------------------|------------------|----------------|
|                                                                                                                                                                                                              | CONSULTANT       | Troy Felt      |
|                                                                                                                                                                                                              | REV. NO.<br>DATE | 7<br>13-Feb-20 |
| ALL DIMENSION TO BE CHECKED ON SITE BEFORE COMMENCEMENT OF ANY WORK, FIGURED DIMENSIONS<br>ONLYTO BE USED. REPORT AND DISCREPENCIES BEFORE PROCEEDING WITH THE WORK<br>COPYRIGHT DANMAR DEVELOPMENTS PTY LTD | DRAWN BY         | JR             |















## SOLAR & DAYLIGHT ACCESS

| SOLAR    | RACCESS (21 JUNE, 9am - 3pm) |           |                   |
|----------|------------------------------|-----------|-------------------|
| DWELLING | ASPECT                       | SOLAR ACC | ESS (HOURS)       |
| / AREA   |                              | LIVING    | PRIVATE OPEN SPAC |
| UNIT 1   | NORTH                        | 6         | 6                 |
| UNIT 2   | NORTH                        | 6         | 6                 |
| UNIT 3   | NORTH                        | 6         | 6                 |
| UNIT 4   | NORTH                        | 6         | 6                 |
| UNIT 5   | NORTH                        | 6         | 6                 |
| UNIT 6   | NORTH                        | 6         | 6