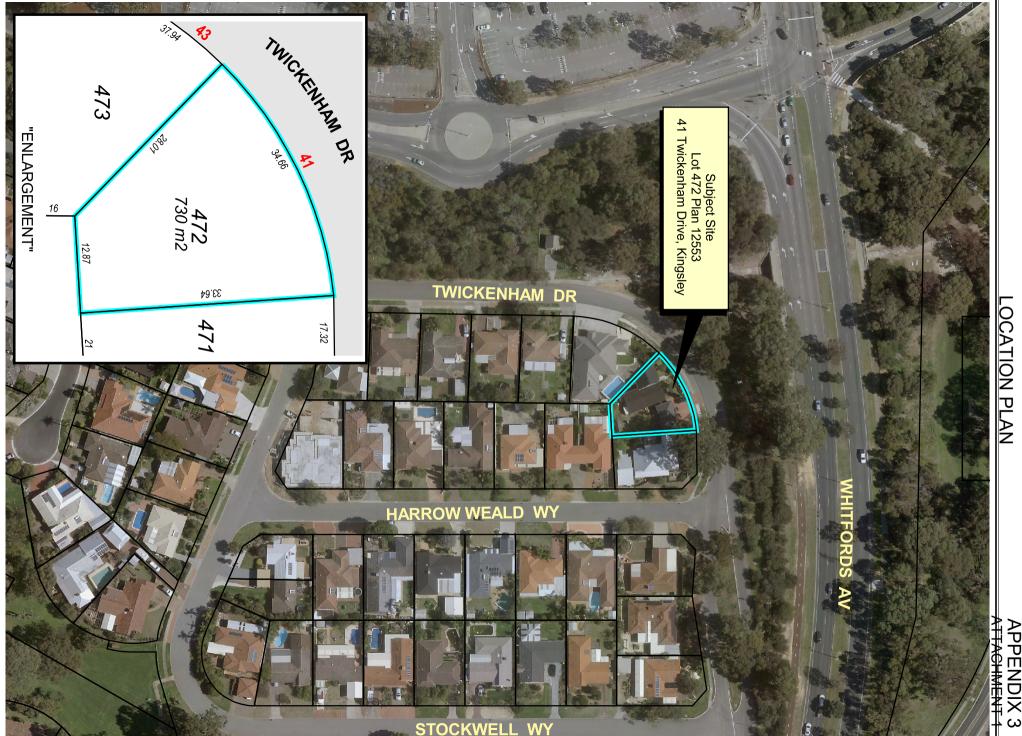

41 Twickenham Drive

# 41 Twickenham Drive Kingsley

| DRAWING No. | DRAWING TYPE  | DRAWING NAME                                 |
|-------------|---------------|----------------------------------------------|
| 1           | COVER PAGE    | COVER PAGE & CONTENTS                        |
| 2           | SITE ANALYSIS | SITE PLAN                                    |
| 3           | DESIGN        | GROUND FLOOR PLAN                            |
| 4           | DESIGN        | 1st FLOOR PLAN                               |
| 5           | DESIGN        | 2ND FLOOR PLAN                               |
| 6           | DESIGN        | ELEVATIONS 1 & 2                             |
| 7           | DESIGN        | ELEVATIONS 3 & 4                             |
| 8           | DESIGN        | SECTIONS                                     |
| 9           | DESIGN        | BUILDING PERFORMANCE - SHADOW & SOLAR ACCESS |
| 10          | DESIGN        | BUILDING PERFORMANCE - NATURAL VENTILATION   |
| 11          | DESIGN        | ILLUSTRATIVE VIEWS & MODELS                  |
| 12          | DESIGN        | ELECTRICAL                                   |
| 13          | DESIGN        | LANDSCAPING PLAN                             |