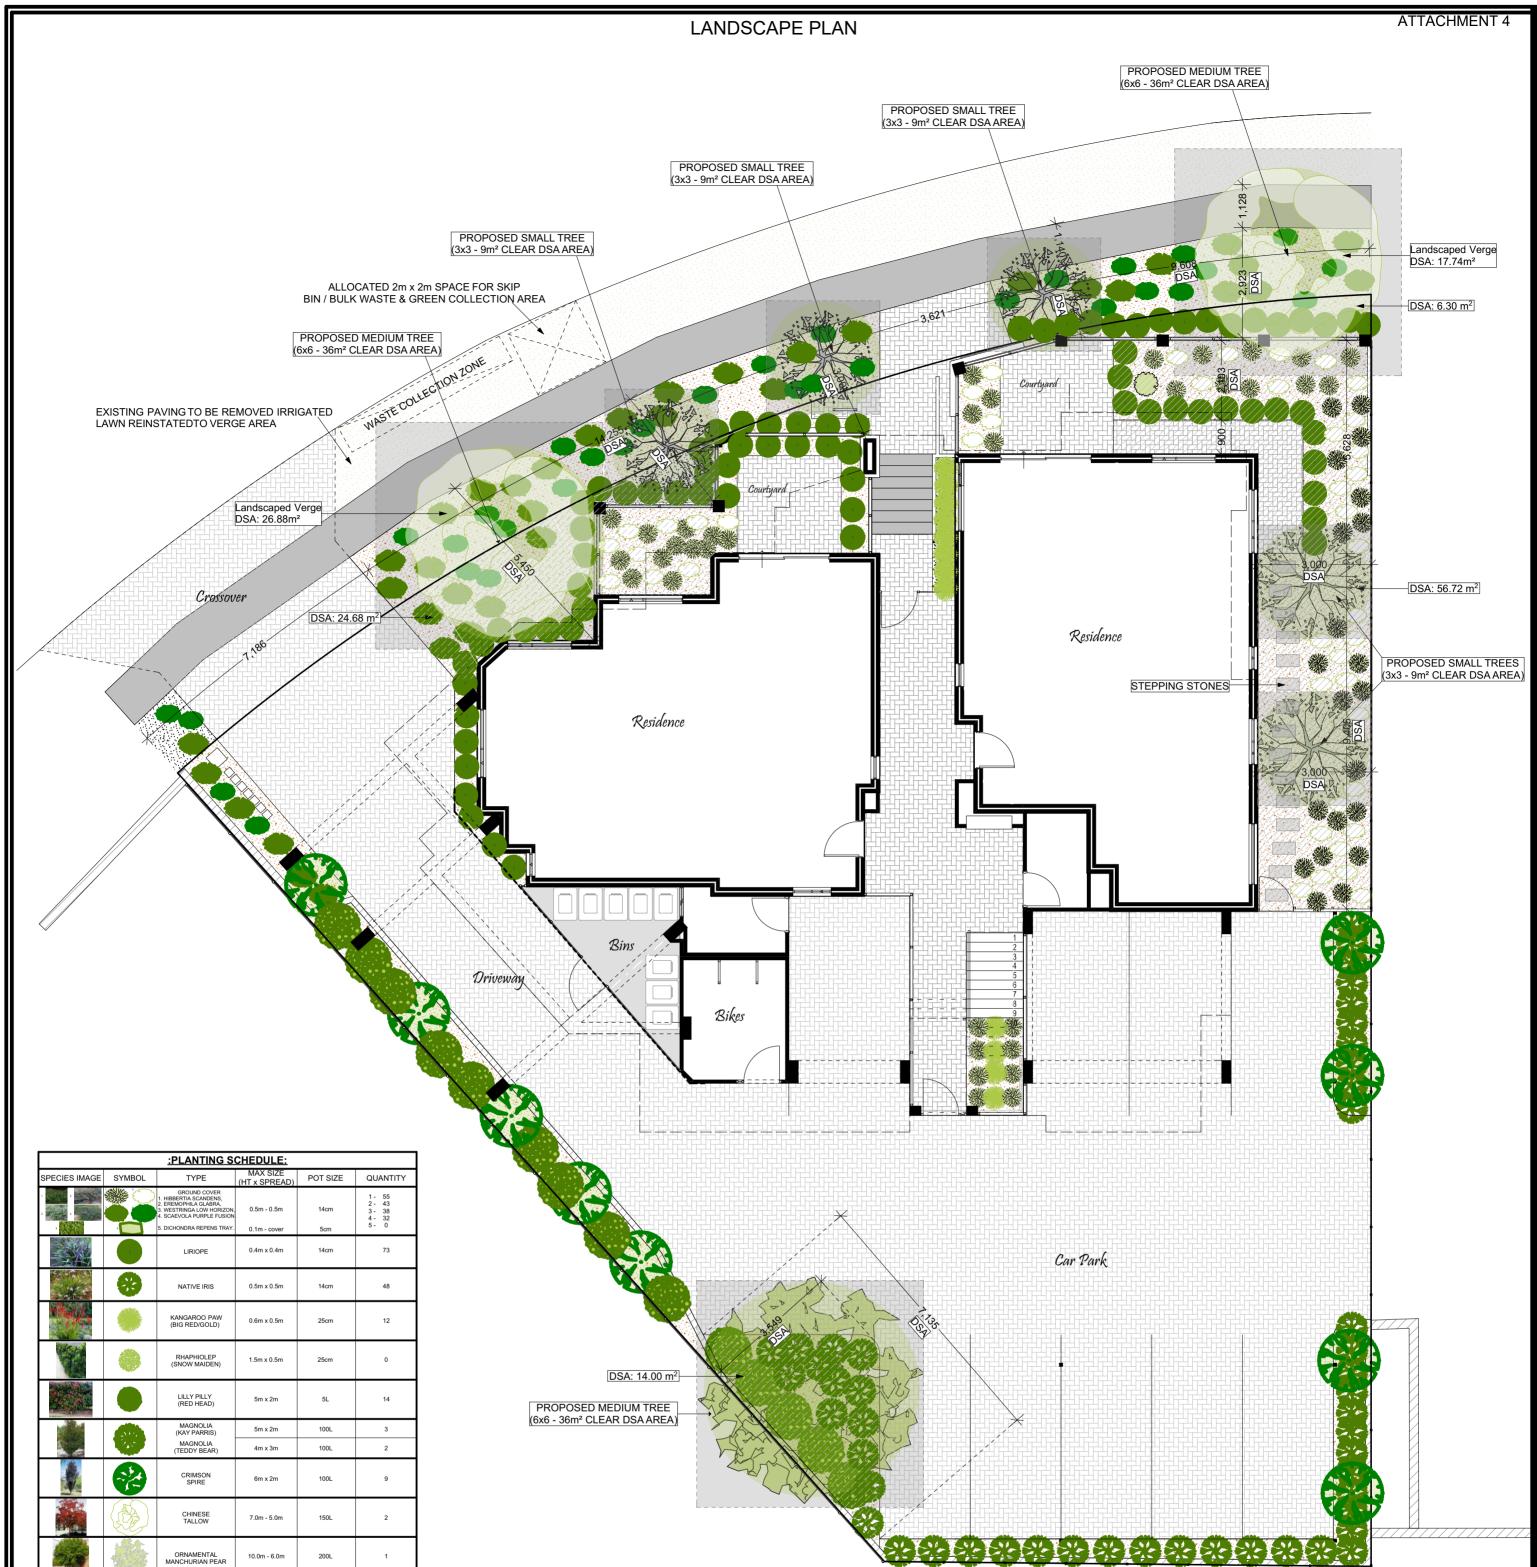

| SPECIES IMAGE                                                                                                                                                                                                                                                                                                                                                                          | SYMBOL | TYPE                                                                                                                                                   | (HT x SPREAD)               | POT SIZE QUANTITY |                                               |
|----------------------------------------------------------------------------------------------------------------------------------------------------------------------------------------------------------------------------------------------------------------------------------------------------------------------------------------------------------------------------------------|--------|--------------------------------------------------------------------------------------------------------------------------------------------------------|-----------------------------|-------------------|-----------------------------------------------|
|                                                                                                                                                                                                                                                                                                                                                                                        |        | GROUND COVER<br>1. HIBBERTIA SCANDENS,<br>2. EREMOPHILA GLABRA,<br>3. WESTRINGA LOW HORIZON,<br>4. SCAEVOLA PURPLE FUSION<br>5. DICHONDRA REPENS TRAY. | 0.5m - 0.5m<br>0.1m - cover | 14cm<br>5cm       | 1 - 55<br>2 - 43<br>3 - 38<br>4 - 32<br>5 - 0 |
|                                                                                                                                                                                                                                                                                                                                                                                        |        | LIRIOPE                                                                                                                                                | 0.4m x 0.4m                 | 14cm              | 73                                            |
|                                                                                                                                                                                                                                                                                                                                                                                        | 8      | NATIVE IRIS                                                                                                                                            | 0.5m x 0.5m                 | 14cm              | 48                                            |
|                                                                                                                                                                                                                                                                                                                                                                                        |        | KANGAROO PAW<br>(BIG RED/GOLD)                                                                                                                         | 0.6m x 0.5m                 | 25cm              | 12                                            |
|                                                                                                                                                                                                                                                                                                                                                                                        |        | RHAPHIOLEP<br>(SNOW MAIDEN)                                                                                                                            | 1.5m x 0.5m                 | 25cm              | 0                                             |
|                                                                                                                                                                                                                                                                                                                                                                                        |        | LILLY PILLY<br>(RED HEAD)                                                                                                                              | 5m x 2m                     | 5L                | 14                                            |
|                                                                                                                                                                                                                                                                                                                                                                                        |        | MAGNOLIA<br>(KAY PARRIS)                                                                                                                               | 5m x 2m                     | 100L              | 3                                             |
|                                                                                                                                                                                                                                                                                                                                                                                        |        | MAGNOLIA<br>(TEDDY BEAR)                                                                                                                               | 4m x 3m                     | 100L              | 2                                             |
|                                                                                                                                                                                                                                                                                                                                                                                        |        | CRIMSON<br>SPIRE                                                                                                                                       | 6m x 2m                     | 100L              | 9                                             |
|                                                                                                                                                                                                                                                                                                                                                                                        |        | CHINESE<br>TALLOW                                                                                                                                      | 7.0m - 5.0m                 | 150L              | 2                                             |
| 20                                                                                                                                                                                                                                                                                                                                                                                     |        | ORNAMENTAL<br>MANCHURIAN PEAR                                                                                                                          | 10.0m - 6.0m                | 200L              | 1                                             |
|                                                                                                                                                                                                                                                                                                                                                                                        | C.     | JACARANDA<br>MIMOSIFOLIA                                                                                                                               | 10.0m - 8.0m                | 200L              | 0                                             |
| NOTES:                                                                                                                                                                                                                                                                                                                                                                                 |        |                                                                                                                                                        |                             | :GROUN            | D COVER:                                      |
| Species in undercover/low-light locations<br>to be selected to suit conditions.     Species availability to be confirmed, substitute species<br>of similar size & type if required.     All planting areas to have a minimum 75mm organic mulch,<br>top level with adjoining.     All planting areas to have automatic trickle<br>irrigation/sprayers to suit surface & location type. |        |                                                                                                                                                        |                             |                   |                                               |

## LANDSCAPING PLAN

1:100

#### GREEN SPACE REQUIRMENTS TABLE ADDRESS: 6 Rebecca Court Beldon, 6027 SITE LANDSCAPE PLAN SITE AREA MIN. DEEP SOIL AREA MIN. REQ. FOR TREES EMAIL: simon@simonslandscapes.com 10% ALLOWANCE (NO EXISTING TREES) 2 MEDIUM TREES **OR** 1 LARGE TREE & SMALL TREES TO SUIT AREA. 700 - 1,000m² WEB SITE: www.simonslandscapes.com 10% of 730.00m<sup>2</sup> = 73m<sup>2</sup> 730.00m<sup>2</sup> 2 MEDIUM REQUIRED. MOBILE: 0411205563 LOT 1 (#10) Twickenham Drive, KINGSLEY IOTAL LANDSCAPING LOT AREA ON SITE LANDSCAPING AREA TOTAL DSA AREA Simons LANDSCAPES 730.00m<sup>2</sup> PROPOSED 147.00m<sup>2</sup> (20%) (NOT INCL. VERGE LANDSCAPING) 146.32m<sup>2</sup> (INCL. PORTIONS OF VERGE AREA) Sin IENT SIGNED: