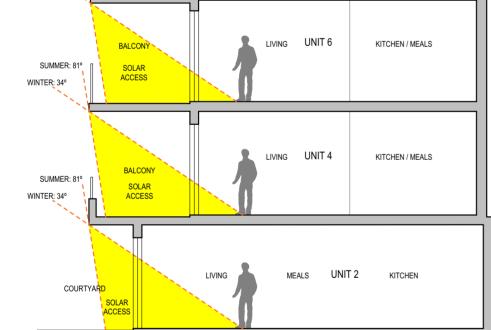

## SOLAR & DAYLIGHT ACCESS

| SOLAR    | RACCESS (21 JUNE, 9am - 3pm) |           |                   |
|----------|------------------------------|-----------|-------------------|
| DWELLING | ASPECT                       | SOLAR ACC | ESS (HOURS)       |
| / AREA   |                              | LIVING    | PRIVATE OPEN SPAC |
| UNIT 1   | NORTH                        | 6         | 6                 |
| UNIT 2   | NORTH                        | 6         | 6                 |
| UNIT 3   | NORTH                        | 6         | 6                 |
| UNIT 4   | NORTH                        | 6         | 6                 |
| UNIT 5   | NORTH                        | 6         | 6                 |
| UNIT 6   | NORTH                        | 6         | 6                 |
| UNIT 7   | NORTH                        | 6         | 6                 |