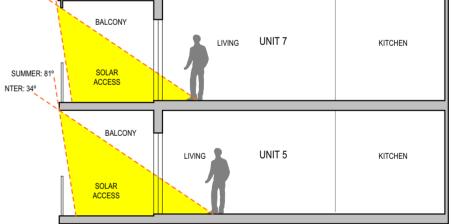

## SOLAR & DAYLIGHT ACCESS

| SOLAR    | RACCESS (21 JUNE, 9am - 3pm) |           |                   |
|----------|------------------------------|-----------|-------------------|
| DWELLING | ASPECT                       | SOLAR ACC | ESS (HOURS)       |
| / AREA   |                              | LIVING    | PRIVATE OPEN SPAC |
| UNIT 1   | NORTH                        | 6         | 6                 |
| UNIT 2   | NORTH                        | 6         | 6                 |
| UNIT 3   | NORTH                        | 6         | 6                 |
| UNIT 4   | NORTH                        | 6         | 6                 |
| UNIT 5   | NORTH                        | 6         | 6                 |
| UNIT 6   | NORTH                        | 6         | 6                 |
| UNIT 7   | NORTH                        | 6         | 6                 |