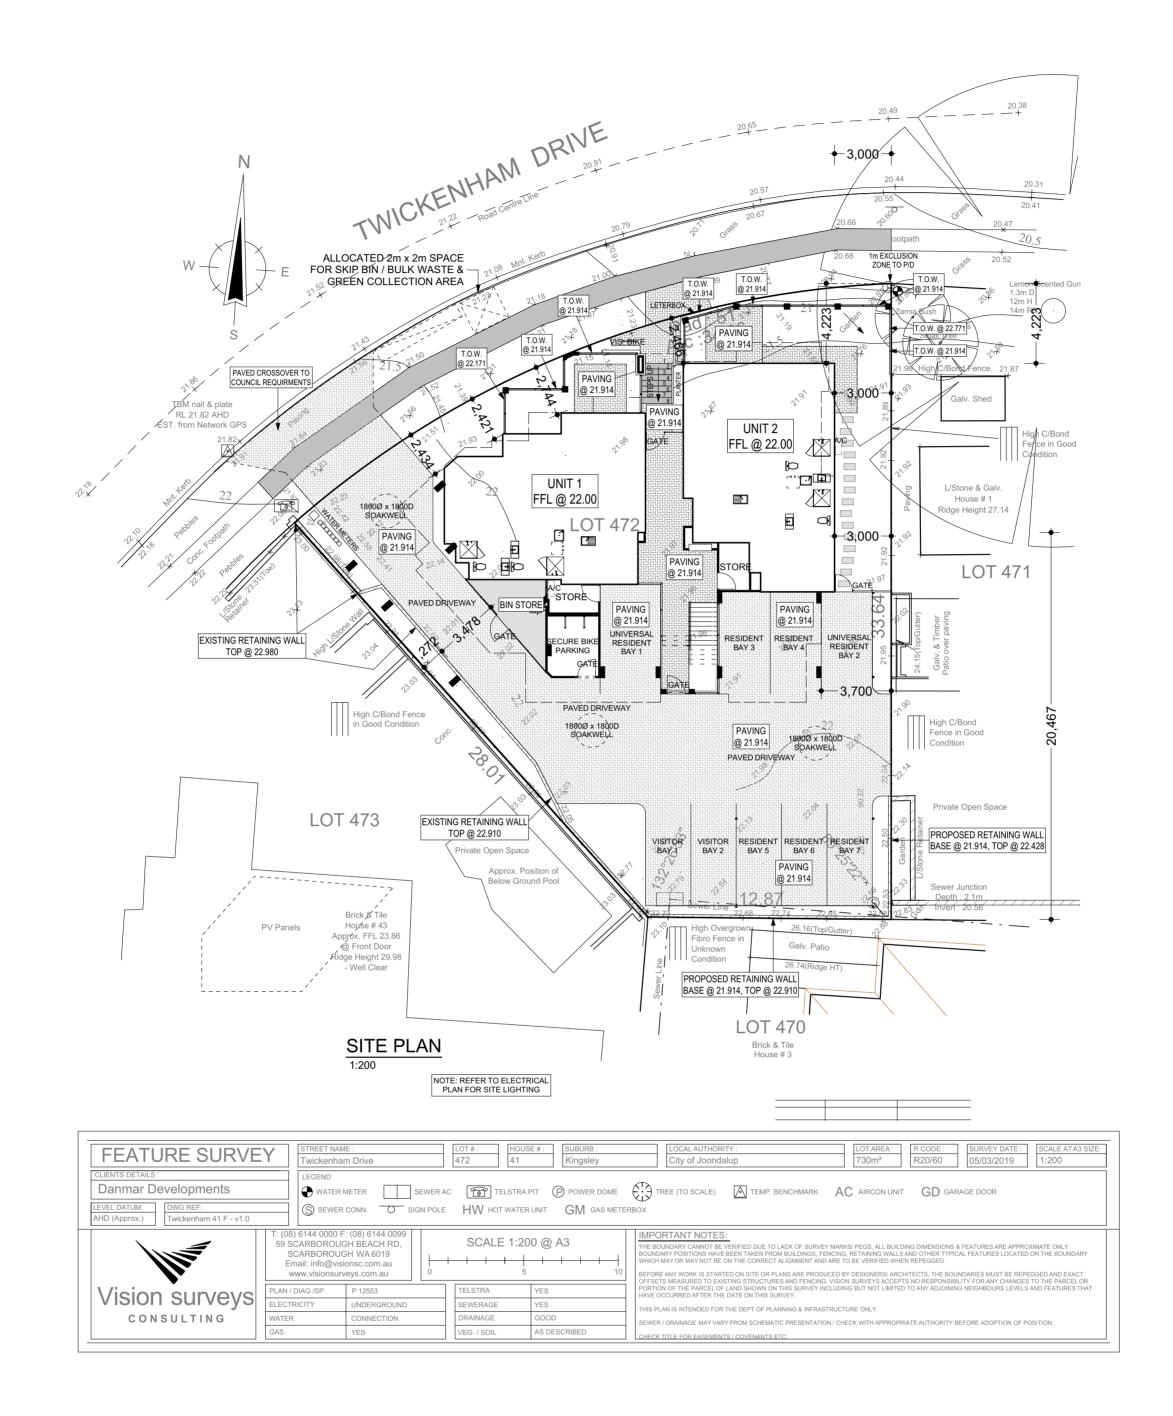

41 Twickenham Drive

# 41 Twickenham Drive Kingsley

| DRAWING No. | DRAWING TYPE  | DRAWING NAME                                 |
|-------------|---------------|----------------------------------------------|
| 1           | COVER PAGE    | COVER PAGE & CONTENTS                        |
| 2           | SITE ANALYSIS | SITE PLAN                                    |
| 3           | DESIGN        | GROUND FLOOR PLAN                            |
| 4           | DESIGN        | 1st FLOOR PLAN                               |
| 5           | DESIGN        | 2ND FLOOR PLAN                               |
| 6           | DESIGN        | ELEVATIONS 1 & 2                             |
| 7           | DESIGN        | ELEVATIONS 3 & 4                             |
| 8           | DESIGN        | SECTIONS                                     |
| 9           | DESIGN        | BUILDING PERFORMANCE - SHADOW & SOLAR ACCESS |
| 10          | DESIGN        | BUILDING PERFORMANCE - NATURAL VENTILATION   |
| 11          | DESIGN        | ILLUSTRATIVE VIEWS & MODELS                  |
| 12          | DESIGN        | ELECTRICAL                                   |
| 13          | DESIGN        | LANDSCAPING PLAN                             |