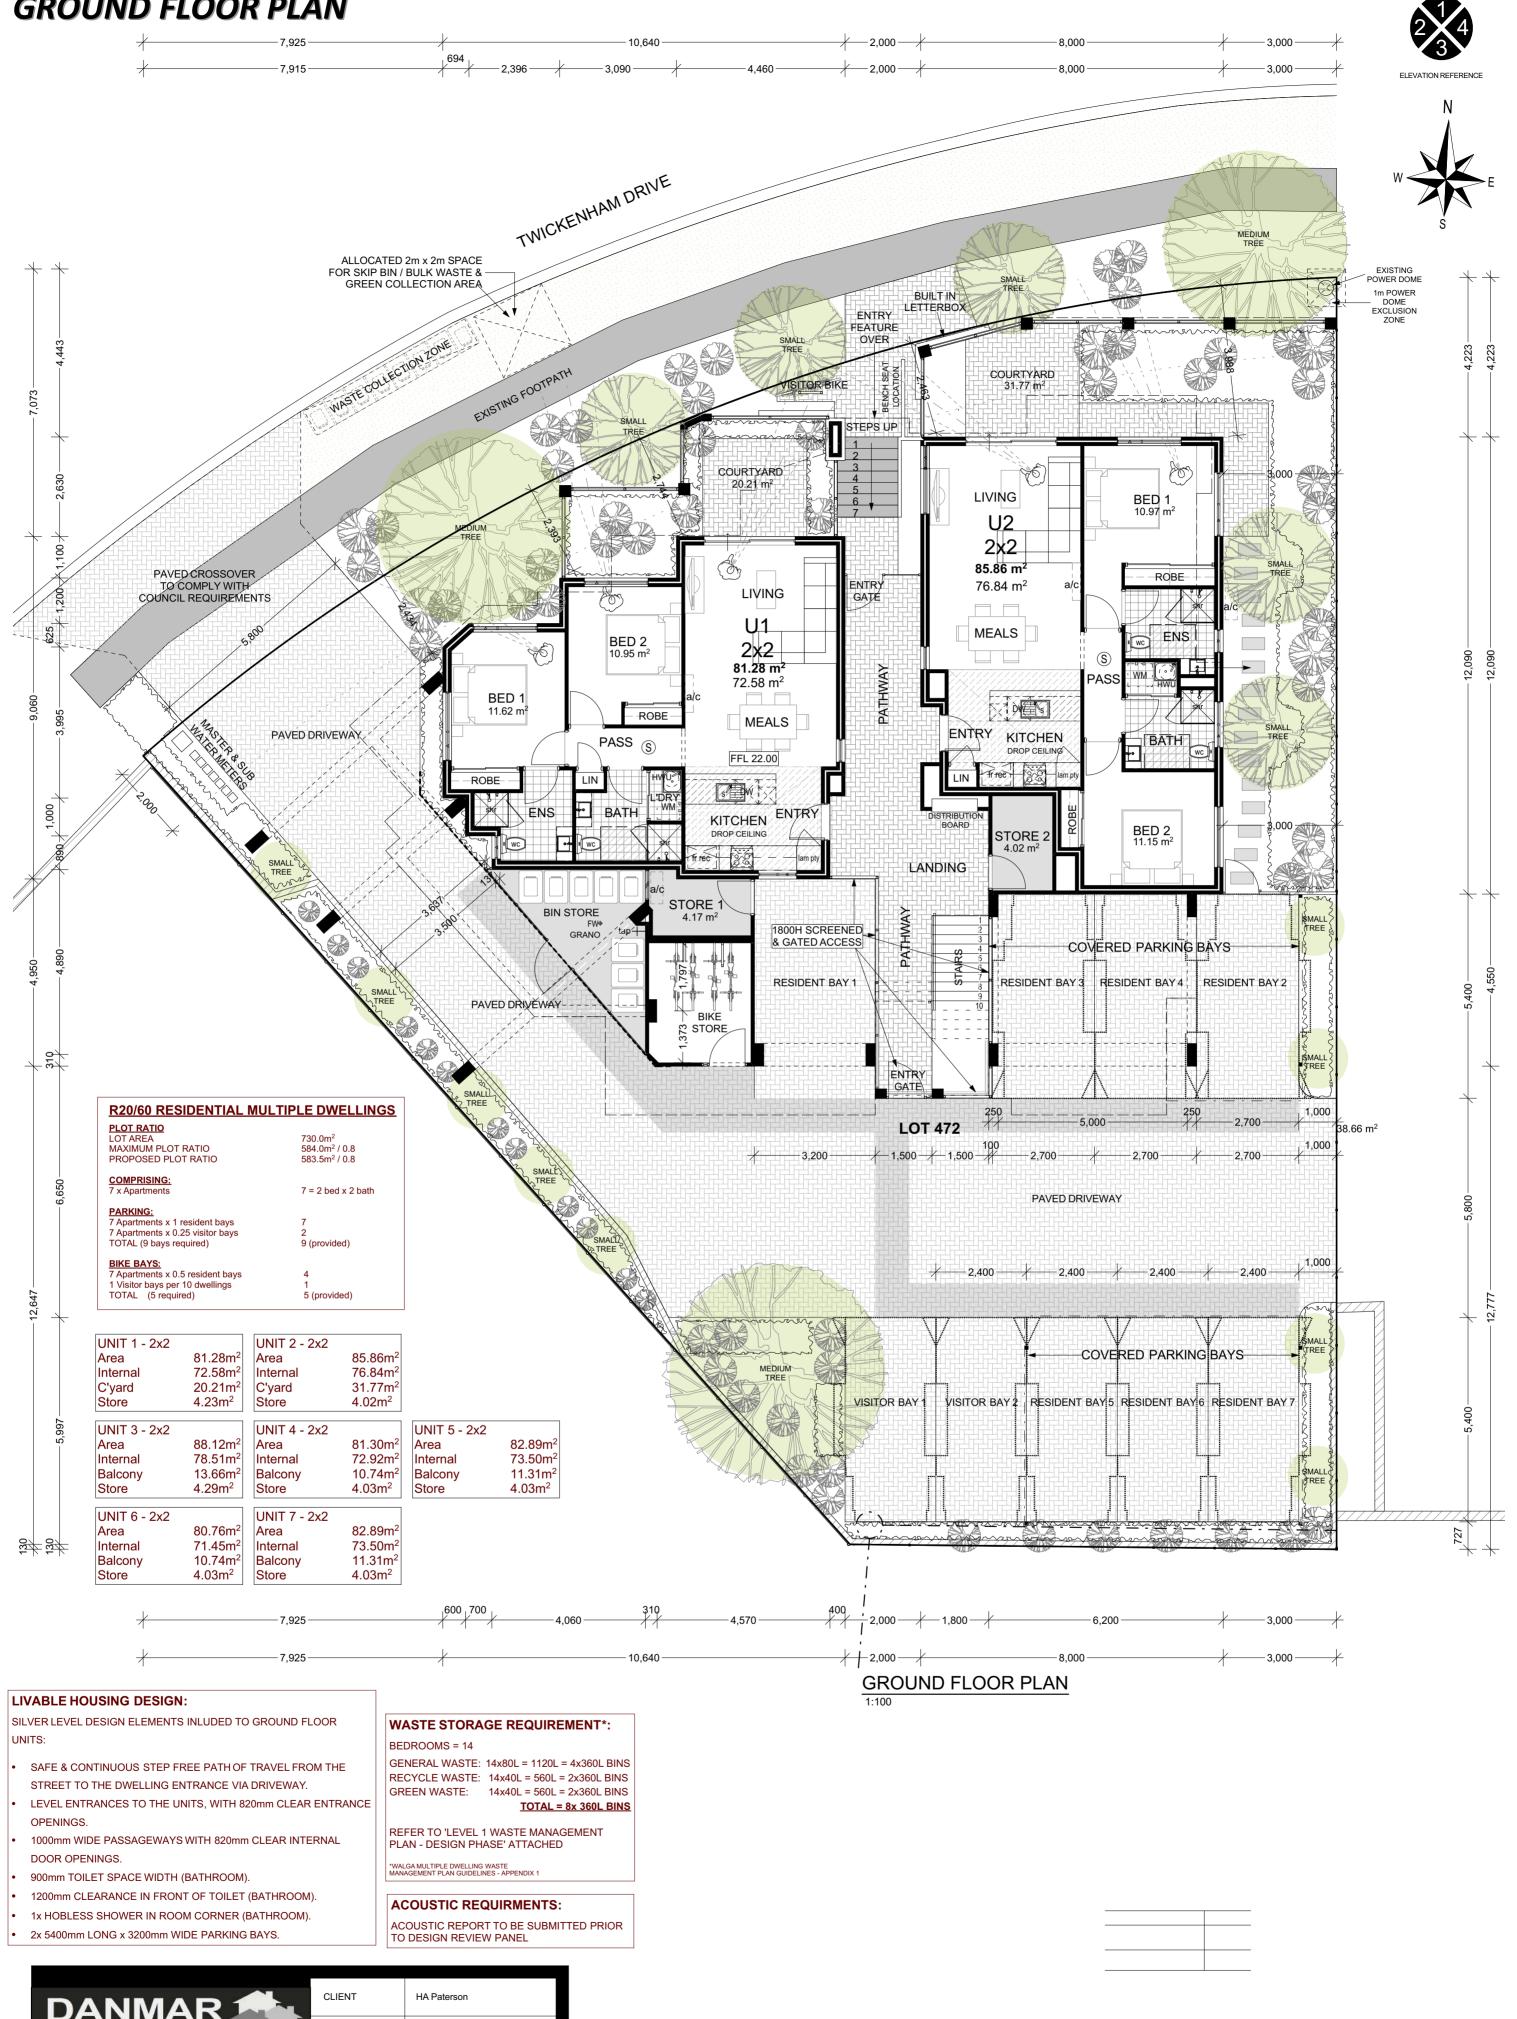

**GROUND FLOOR PLAN** 

DEVELOPMENTS

evel 1/475 Scarborough Beach Rd, Osborne Park WA 6017 P: (08) 9445 7522 F: (08) 9445 8211

WEB: www.danmardevelopments.com

ALL DIMENSION TO BE CHECKED ON SITE BEFORE COMMENCEMENT OF ANY WORK, FIGURED DIMENSION

#### LIVABLE HOUSING DESIGN:

SILVER LEVEL DESIGN ELEMENTS INLUDED TO GROUND FLOOR UNITS:

- SAFE & CONTINUOUS STEP FREE PATH OF TRAVEL FROM THE STREET TO THE DWELLING ENTRANCE VIA DRIVEWAY.
- LEVEL ENTRANCES TO THE UNITS, WITH 820mm CLEAR ENTRANCE OPENINGS.
- 1000mm WIDE PASSAGEWAYS WITH 820mm CLEAR INTERNAL DOOR OPENINGS.
- 900mm TOILET SPACE WIDTH (BATHROOM).
- 1200mm CLEARANCE IN FRONT OF TOILET (BATHROOM).
- 1x HOBLESS SHOWER IN ROOM CORNER (BATHROOM).
- 2x 5400mm LONG x 3200mm WIDE PARKING BAYS.

### WASTE STORAGE REQUIREMENT\*:

#### BEDROOMS = 14

REFER TO 'LEVEL 1 WASTE MANAGEMENT PLAN - DESIGN PHASE' ATTACHED

\*WALGA MULTIPLE DWELLING WASTE MANAGEMENT PLAN GUIDELINES - APPENDIX 1

#### ACOUSTIC REQUIRMENTS:

ACOUSTIC REPORT TO BE SUBMITTED PRIOR TO DESIGN REVIEW PANEL

|              |                                                                                                                              | CLIENT           | HA Paterson    |
|--------------|------------------------------------------------------------------------------------------------------------------------------|------------------|----------------|
| DEVELOP      | PMENTS                                                                                                                       | CONSULTANT       | Troy Felt      |
| P: (08) 9445 | n Beach Rd, Osborne Park WA 6017<br>7522 F: (08) 9445 8211<br>anmardevelopments.com                                          | REV. NO.<br>DATE | 7<br>13-Feb-20 |
|              | BEFORE COMMENCEMENT OF ANY WORK, FIGURED DIMENSIONS<br>INCIES BEFORE PROCEEDING WITH THE WORK<br>DANMAR DEVELOPMENTS PTY LTD | DRAWN BY         | JR             |