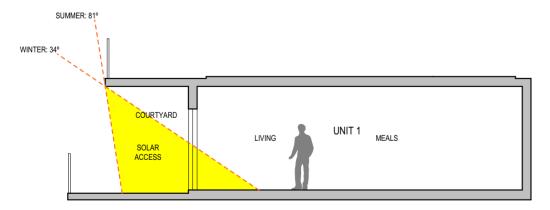

## SOLAR & DAYLIGHT ACCESS

| SOLAR    | RACCESS (21 JUNE, 9am - 3pm) |           |                   |
|----------|------------------------------|-----------|-------------------|
| DWELLING | ASPECT                       | SOLAR ACC | ESS (HOURS)       |
| / AREA   |                              | LIVING    | PRIVATE OPEN SPAC |
| UNIT 1   | NORTH                        | 6         | 6                 |
| UNIT 2   | NORTH                        | 6         | 6                 |
| UNIT 3   | NORTH                        | 6         | 6                 |
| UNIT 4   | NORTH                        | 6         | 6                 |
| UNIT 5   | NORTH                        | 6         | 6                 |
| UNIT 6   | NORTH                        | 6         | 6                 |
| UNIT 7   | NORTH                        | 6         | 6                 |