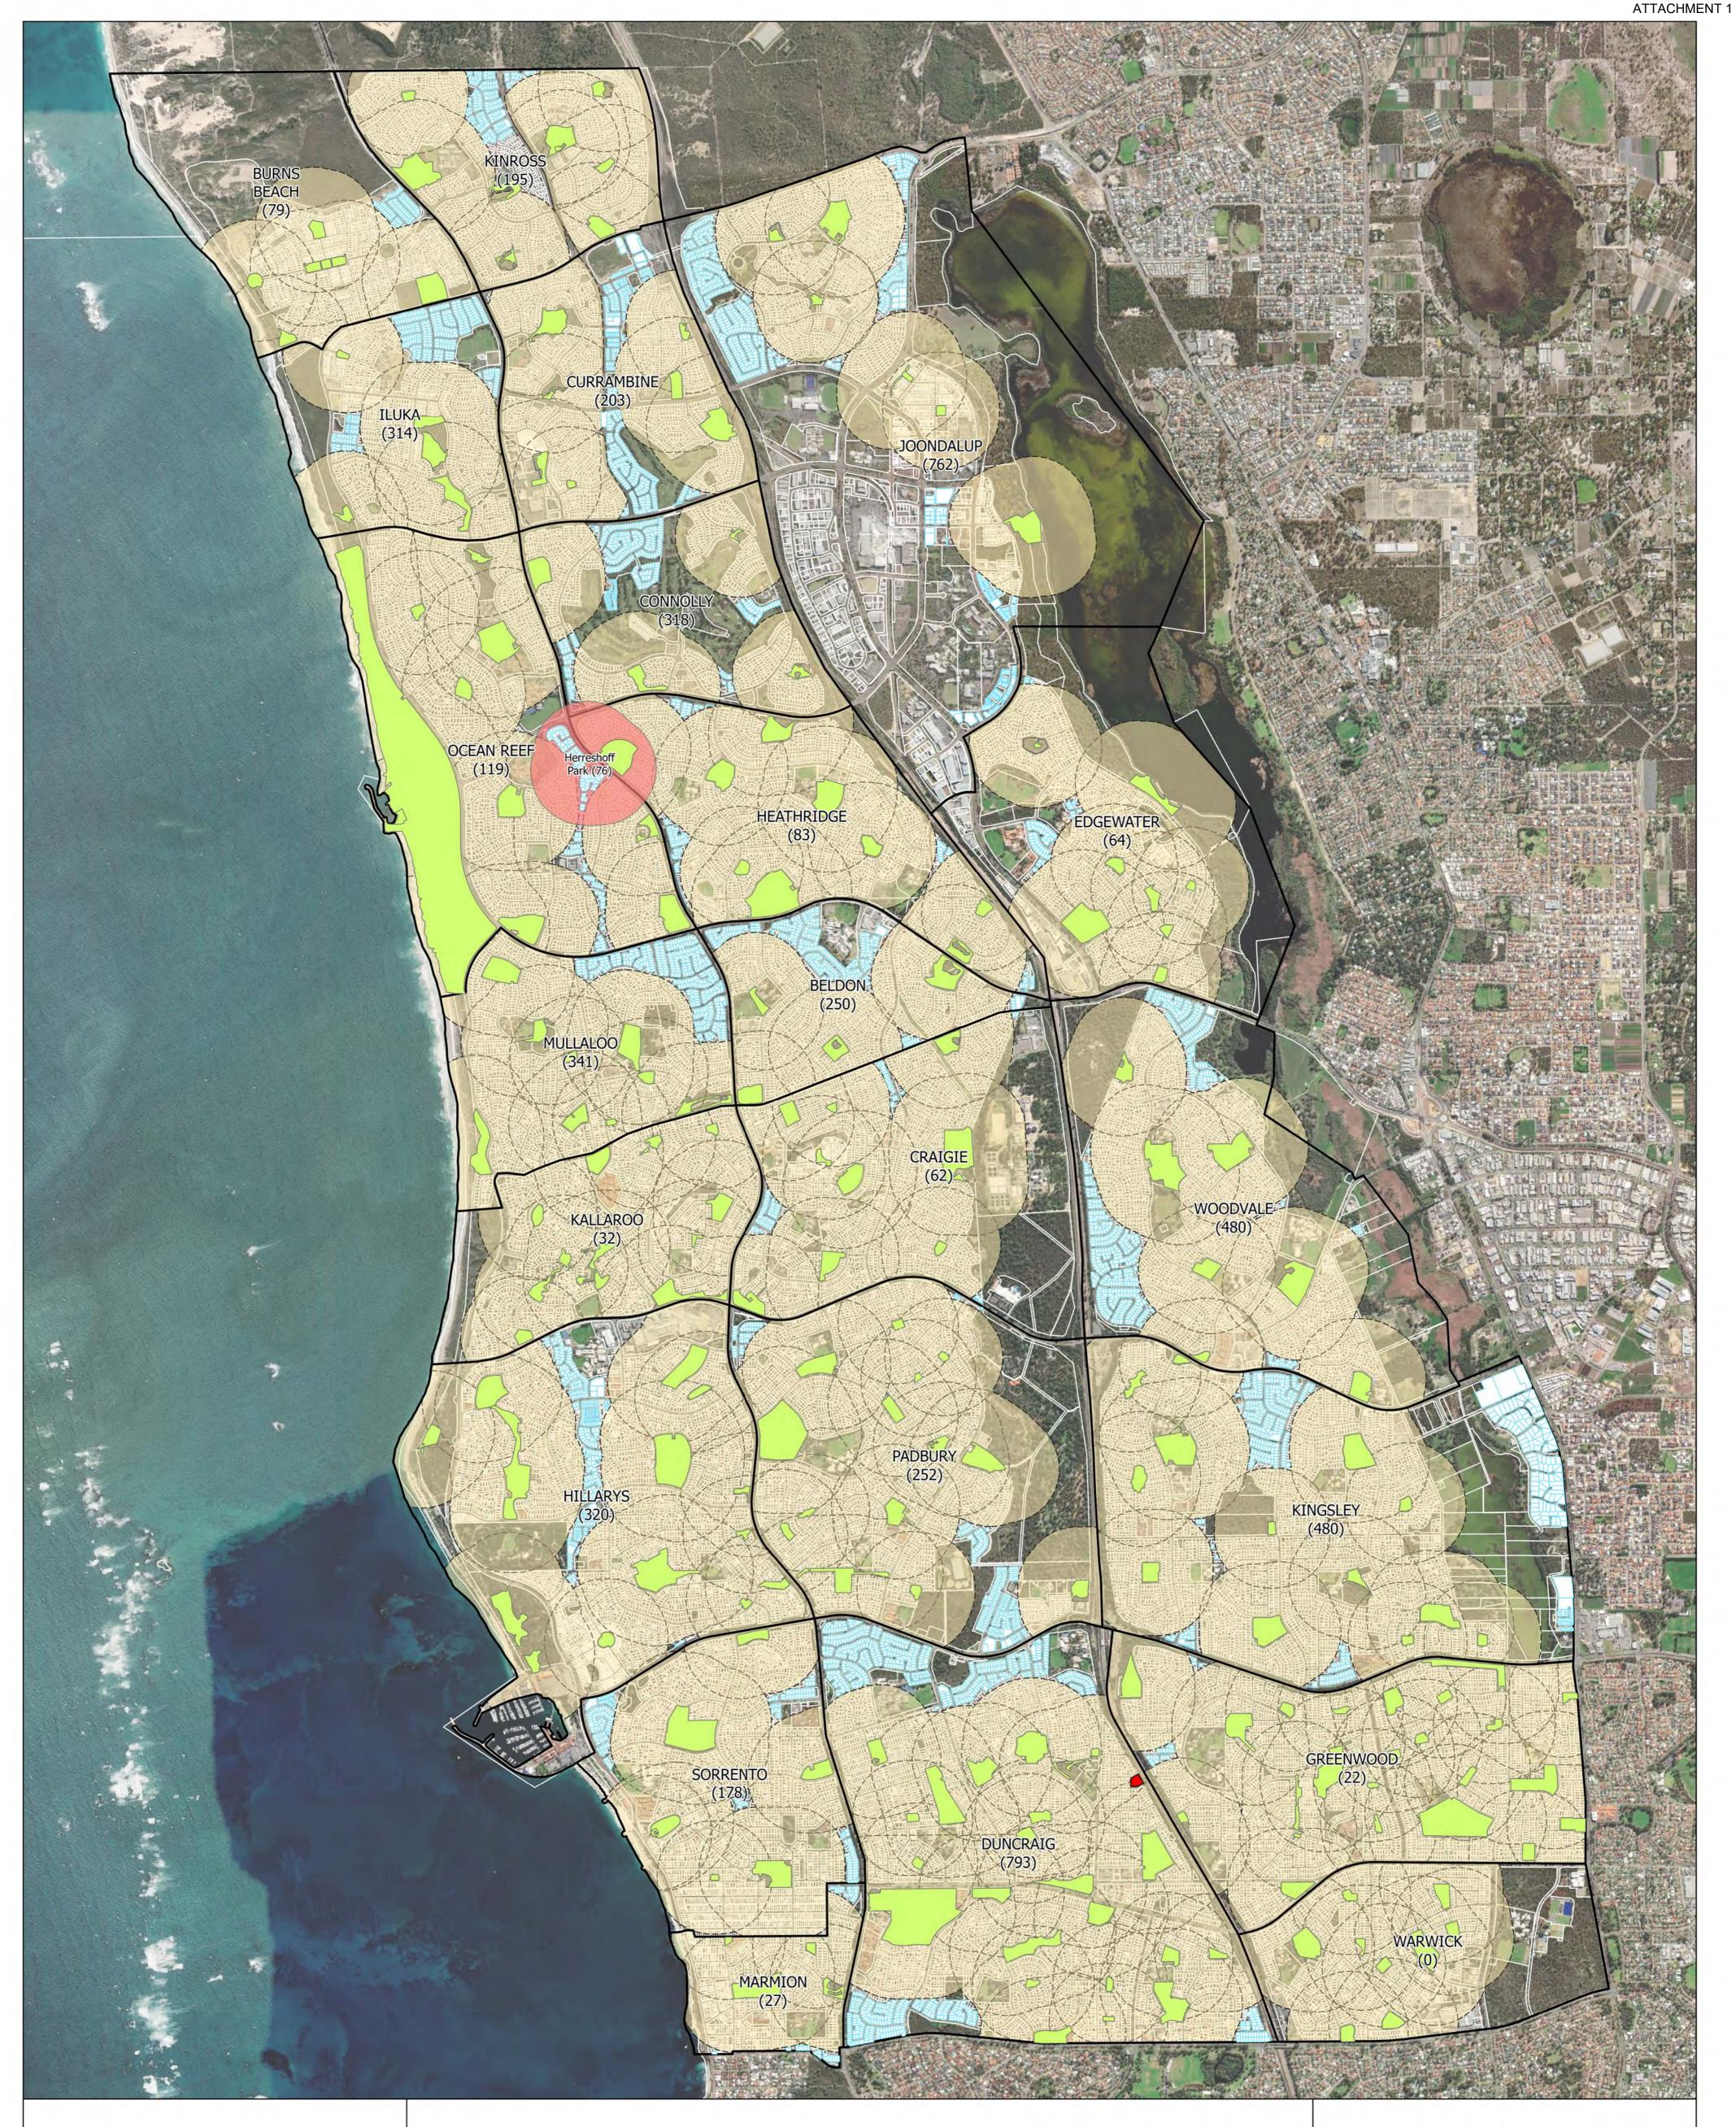

## 400m Catchments of Parks with a Playspace

Compiled: Leanne Simmons Date: 6/04/2021

Scale: 1:23,000

Path: E:\GIS Projects\ArcGIS Pro Projects\EM Requests\Macauley\_Park\Macauley\_Park.aprx

Legend
Parks with playspace
Walkable Catchment (400m) - Current Playspace Project
Properties not serviced by playspace
Macauley Park

Suburb Boundary w/Non-serviced property count

11 400m Catchment of park w/playspace

Area serviced by a Playspace

Area serviced by a Playspace