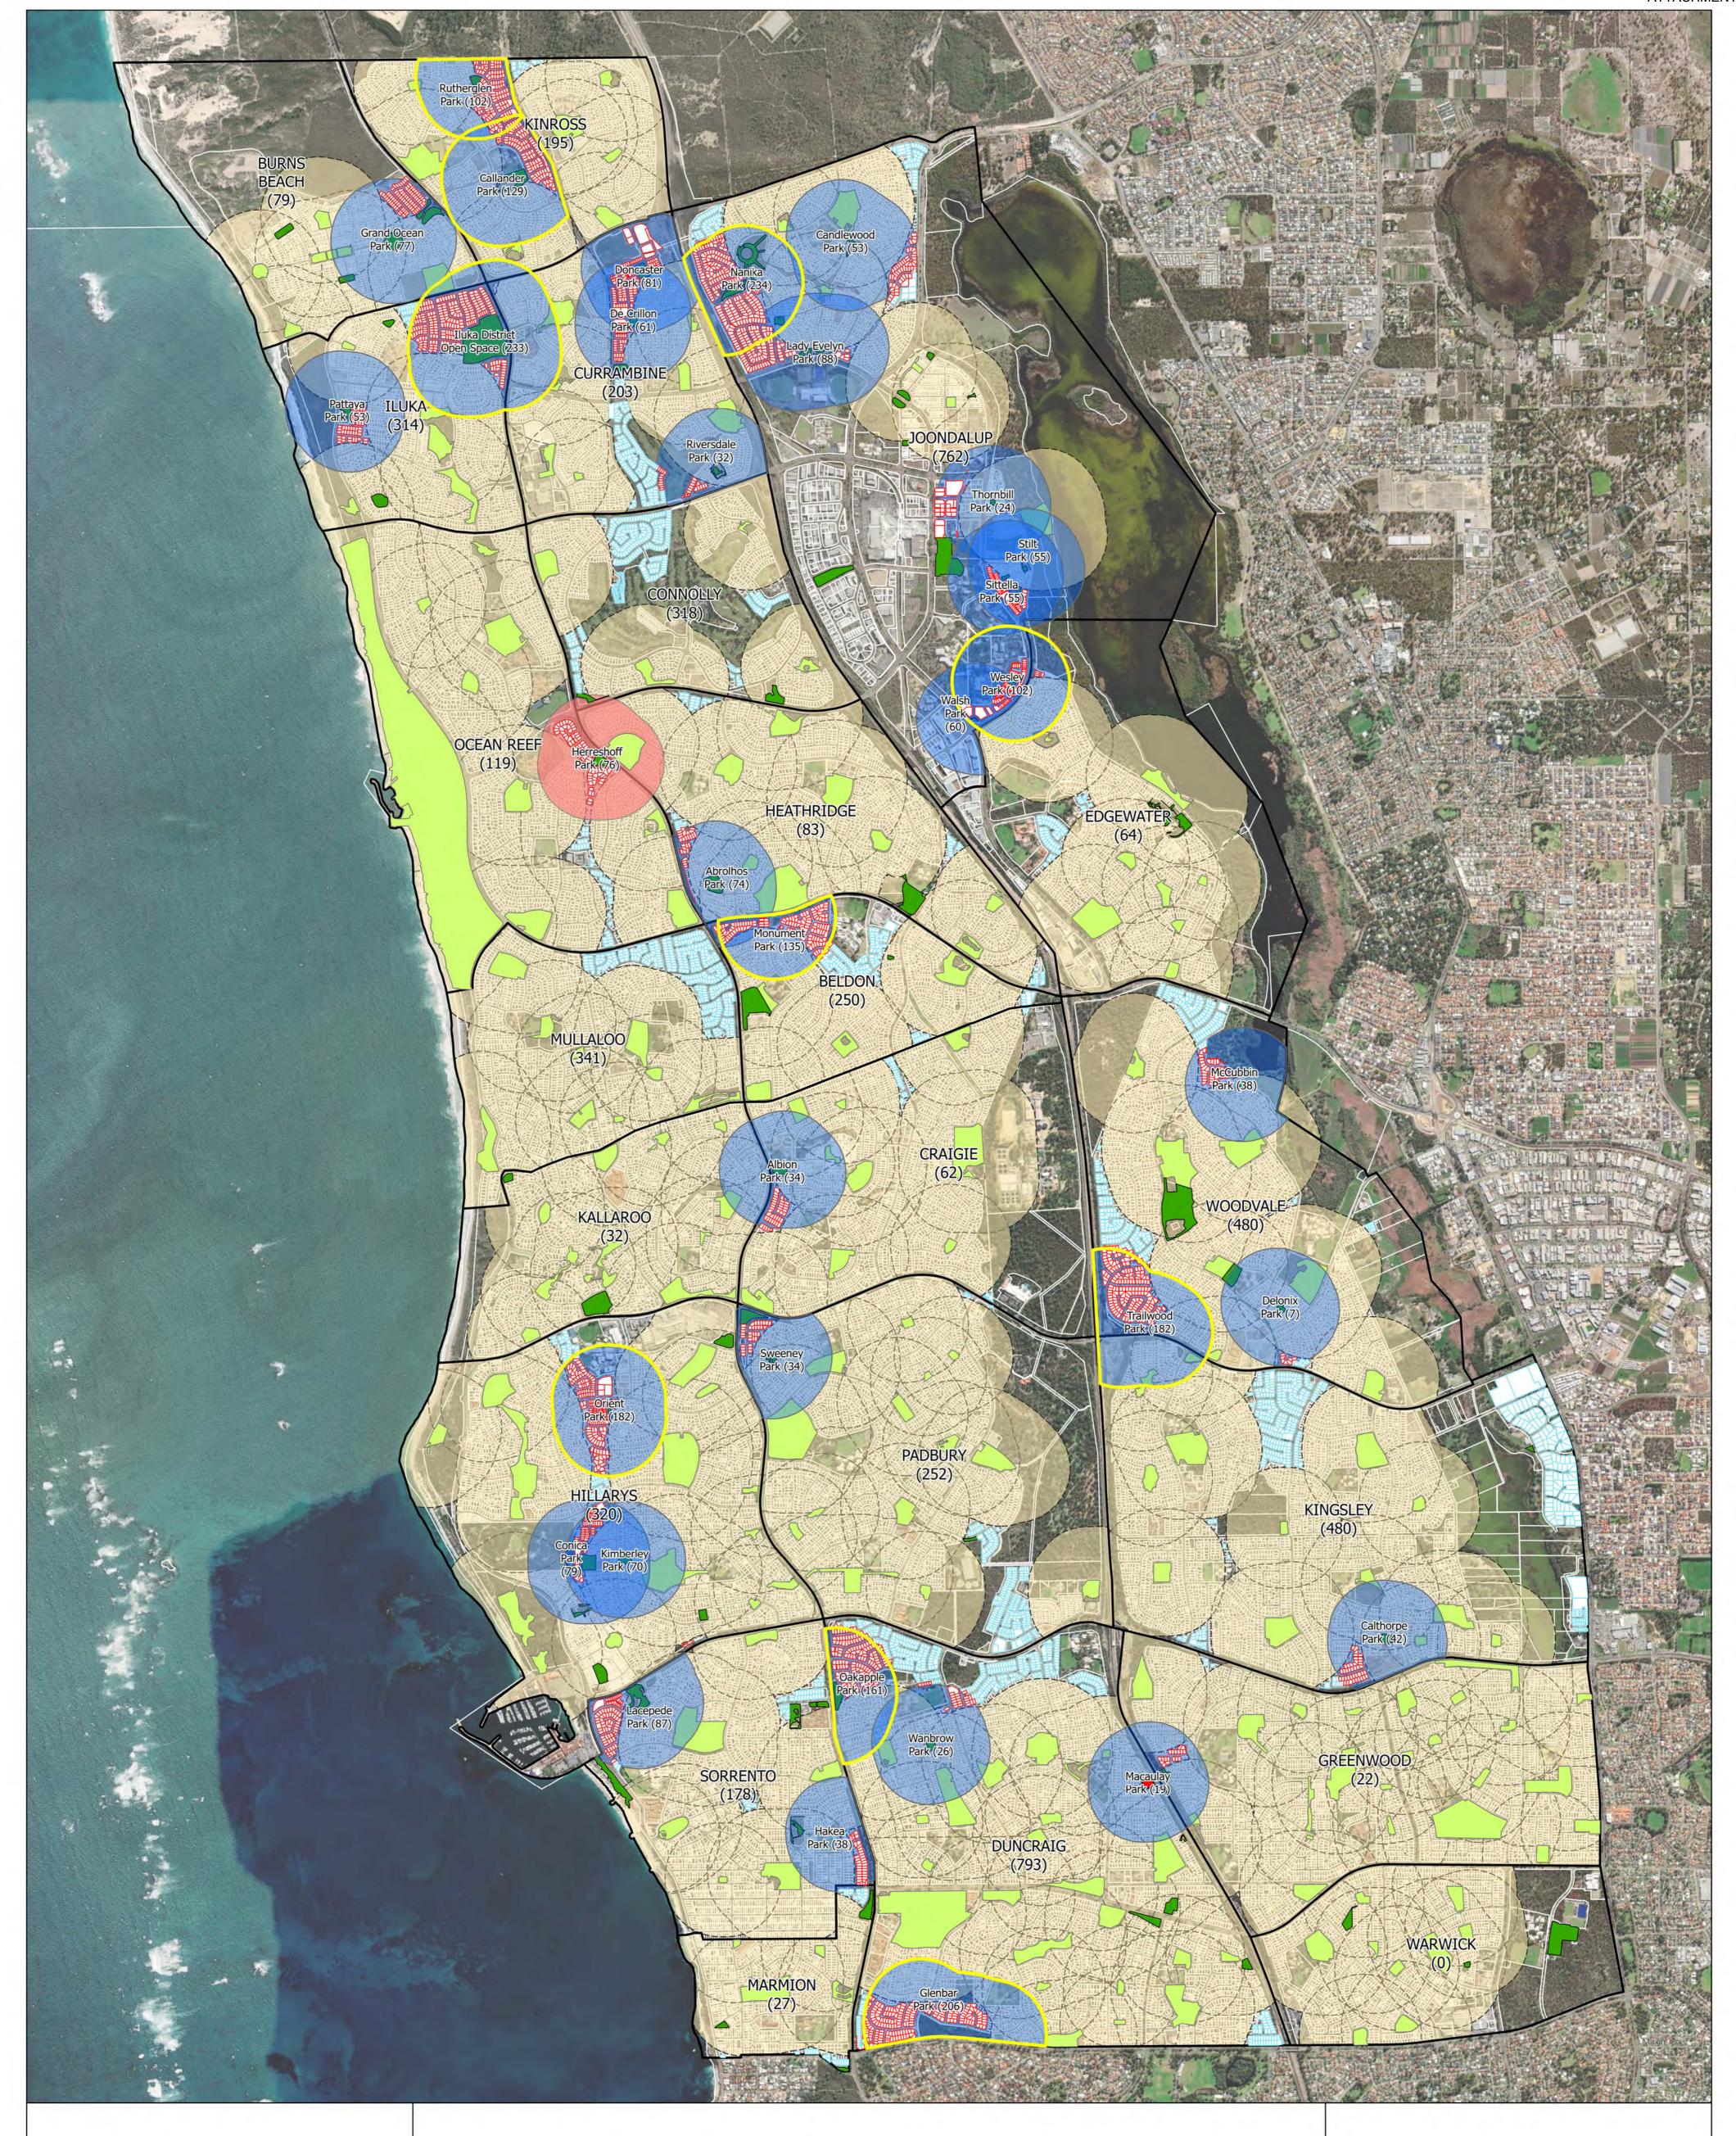

## 400m Catchments of Parks with a Playspace

Compiled: Leanne Simmons

Date: 6/04/2021 Scale: 1:23,000

Path: E:\GIS Projects\ArcGIS Pro Projects\EM Requests\Macauley\_Park\Macauley\_Park.aprx

Legend
Parks with playspace
Parks with no playspace
400m walkable catchment of park w/no playspace (33)
Walkable Catchment (400m) - Current Playspace Project
Properties not serviced by playspace
Potential serviced properties
Top10
Macauley Park
Suburb Boundary w/Non-serviced property count
113 400m Catchment of park w/no playspace

Area serviced by a Playspace