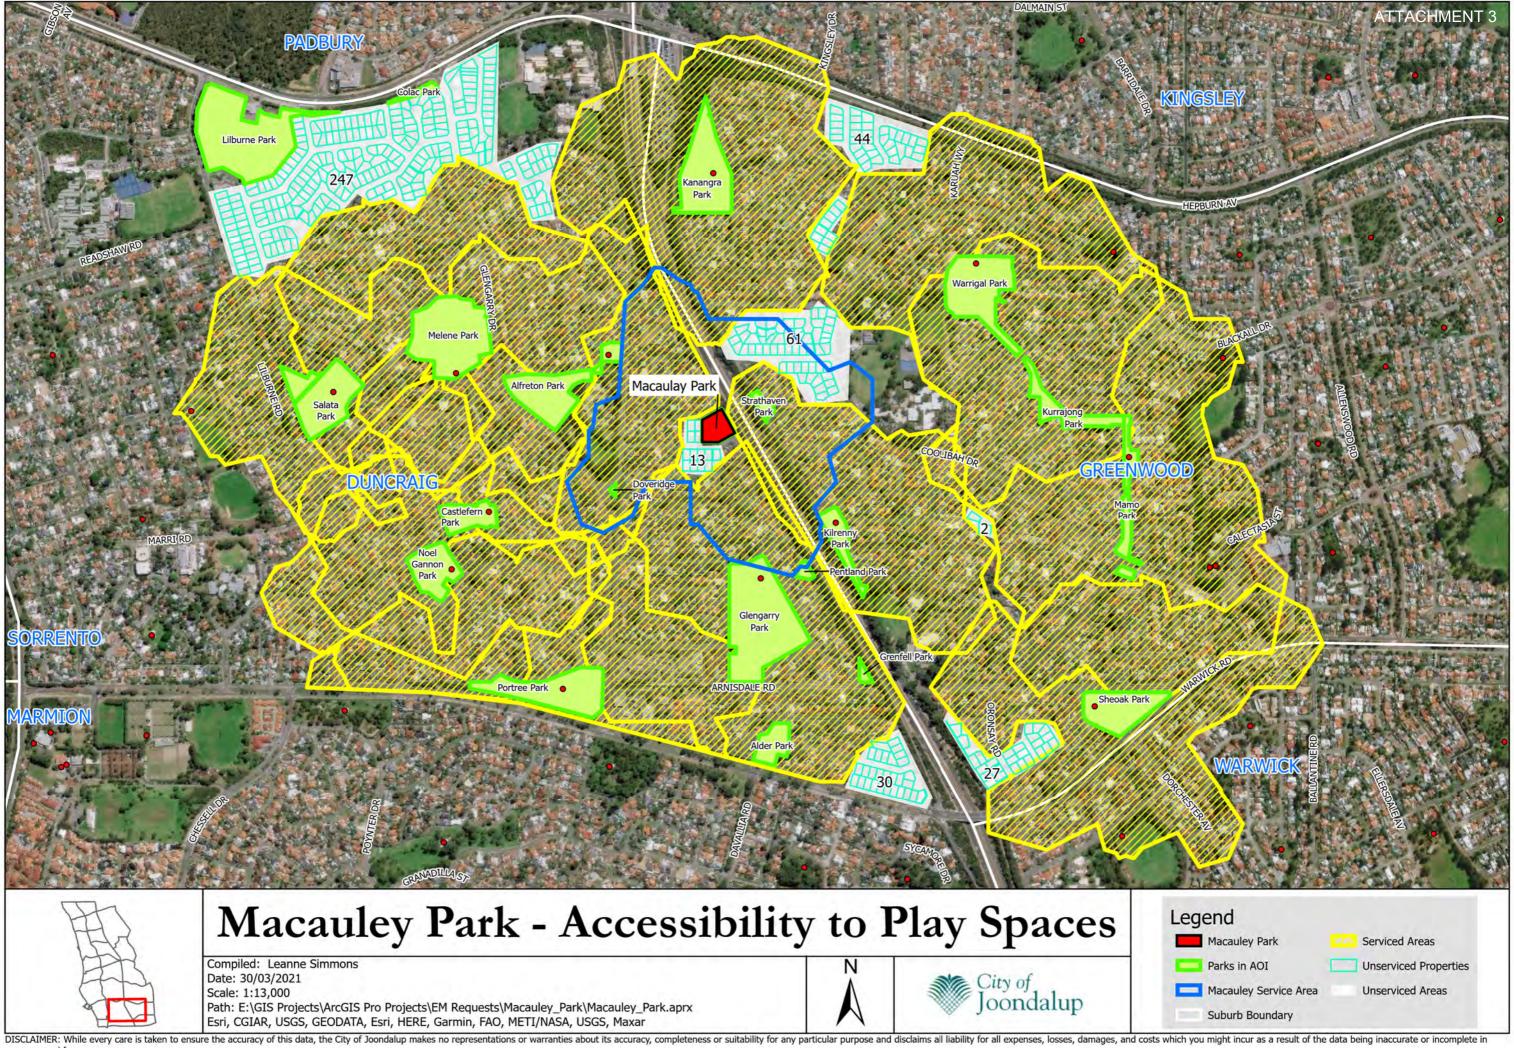

## 400m Catchments of Parks with a Playspace

Compiled: Leanne Simmons Date: 6/04/2021

Scale: 1:23,000

Path: E:\GIS Projects\ArcGIS Pro Projects\EM Requests\Macauley\_Park\Macauley\_Park.aprx

Legend
Parks with playspace
Walkable Catchment (400m) - Current Playspace Project
Properties not serviced by playspace
Macauley Park

Suburb Boundary w/Non-serviced property count

11 400m Catchment of park w/playspace

Area serviced by a Playspace

Area serviced by a Playspace