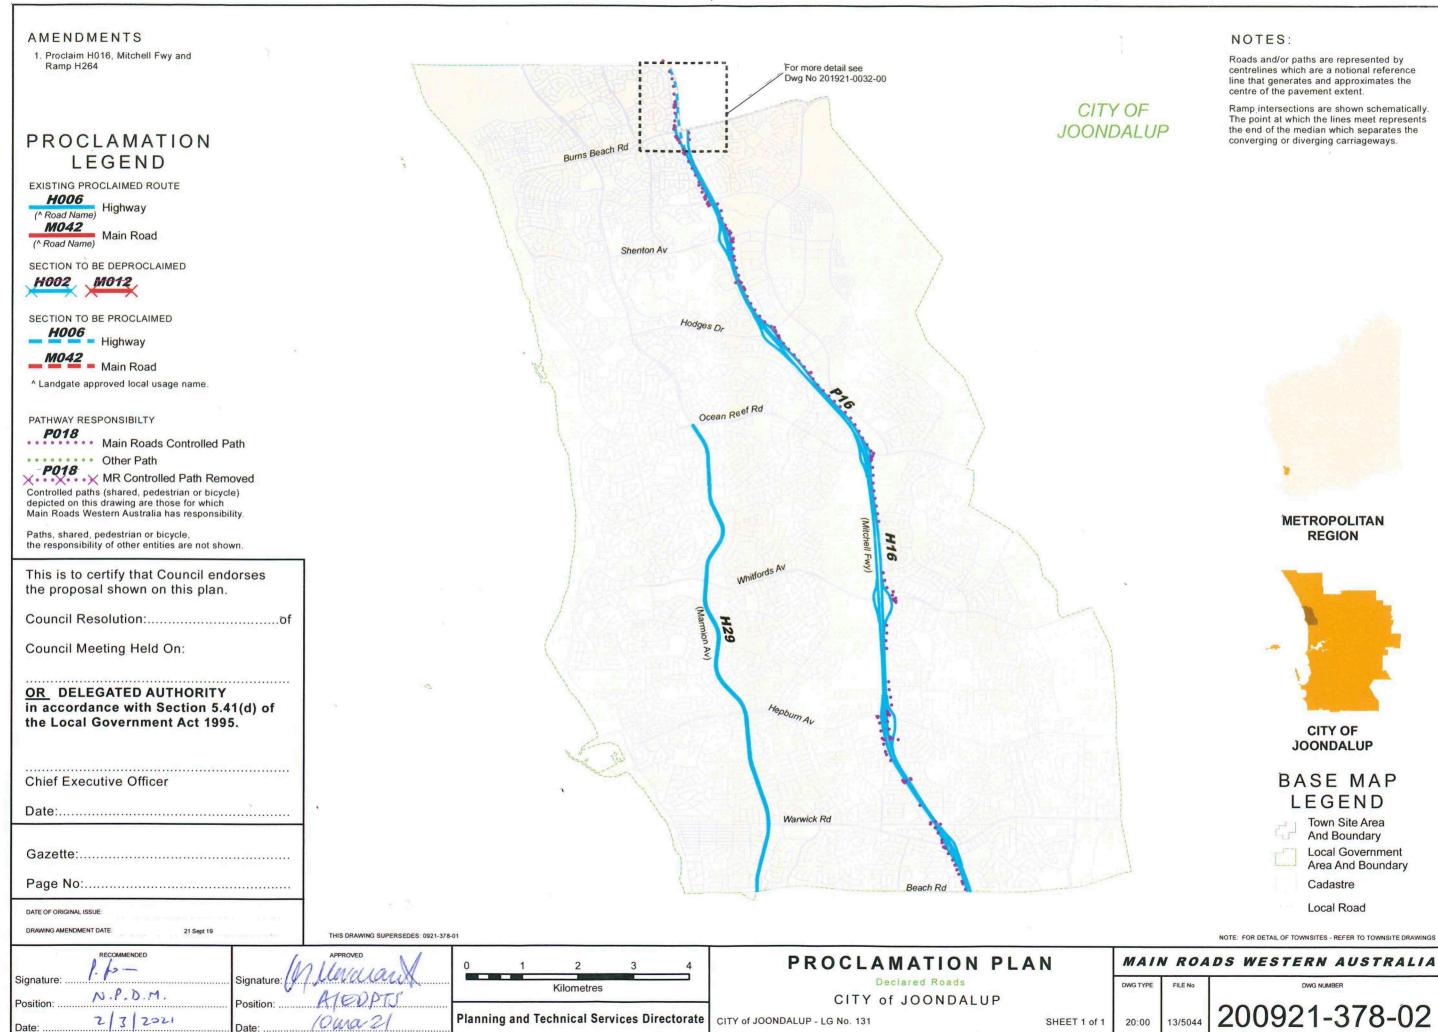

# **APPENDIX 9** ATTACHMENT 1

#### NOTES:

Roads and/or paths are represented by centrelines which are a notional reference line that generates and approximates the centre of the pavement extent.

Ramp intersections are shown schematically. The point at which the lines meet represents the end of the median which separates the converging or diverging carriageways.

#### AMENDMENTS

### CITY OF JOONDALUP

BASE MAP LEGEND Town Site Area

And Boundary Local Government Area And Boundary

Cadastre

Local Road

NOTE: FOR DETAIL OF TOWNSITES - REFER TO TOWNSITE DRAWINGS

| MAT      | U NOA              |               |
|----------|--------------------|---------------|
| DWG TYPE | FILE No<br>13/5044 | 200921-378-02 |