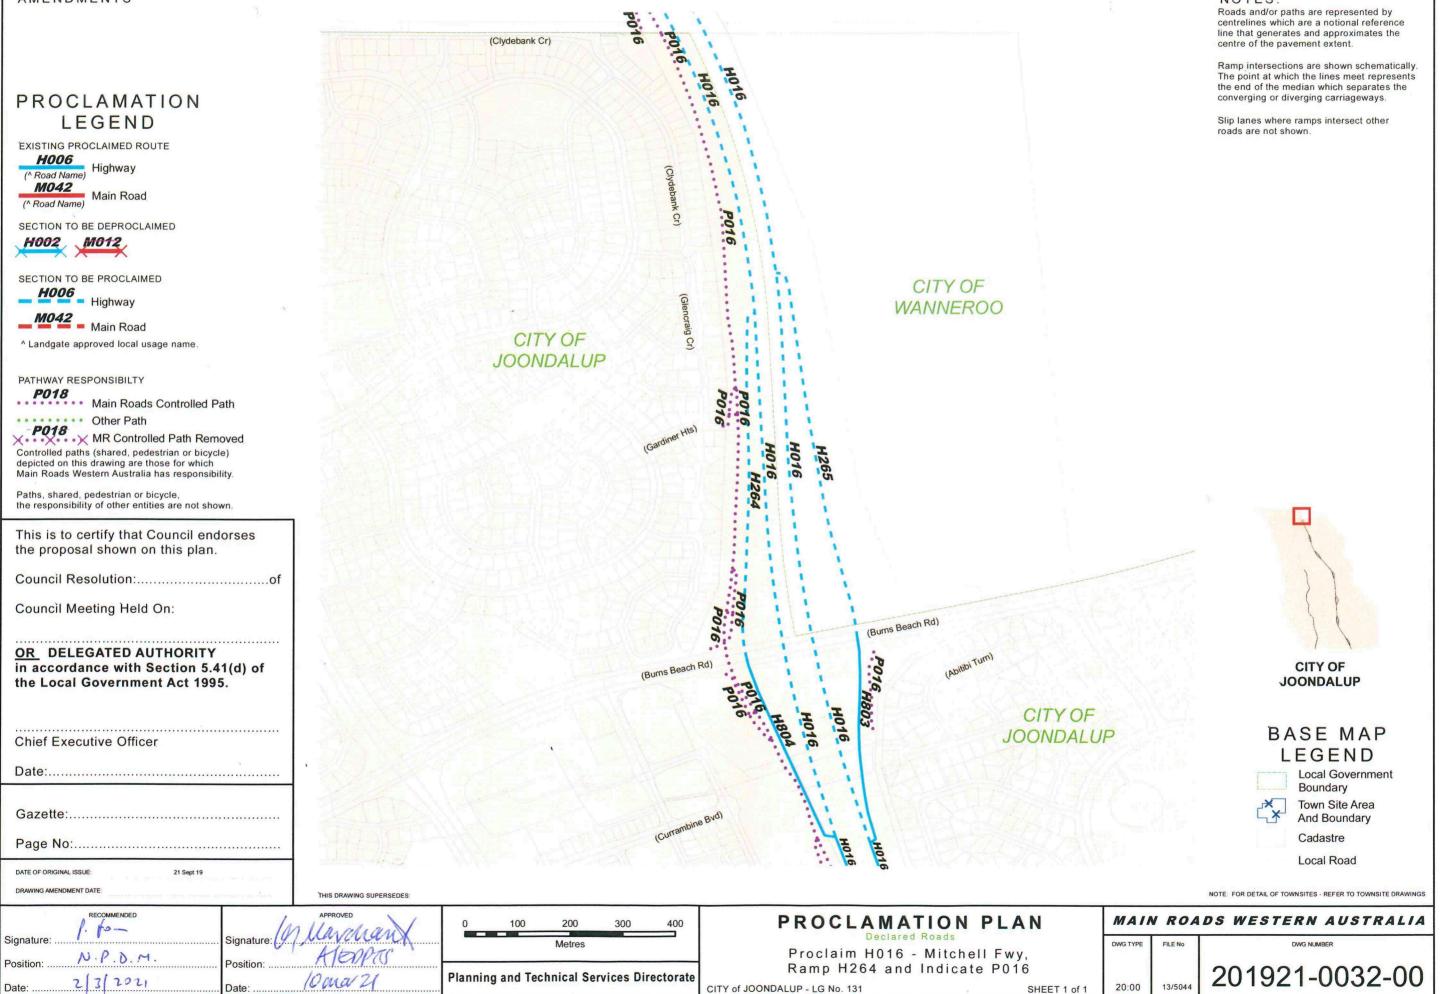

## NOTES:

#### NOTES:

Roads and/or paths are represented by centrelines which are a notional reference line that generates and approximates the centre of the pavement extent.

Ramp intersections are shown schematically. The point at which the lines meet represents the end of the median which separates the converging or diverging carriageways.