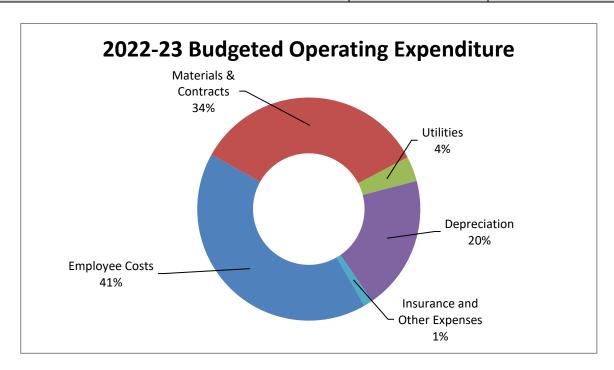

## **Operating Expenditure**

Operating expenditure including depreciation totals \$165 million as shown below. Key movements generally reflect the City ensuring that it has the resources and capacity to deliver the services, facilities and works the community have identified in Joondalup 2023.

The City has worked hard to contain cost pressures in labour costs, materials and external contractors.

| Operating Expenditure                                                                                                | 2021-22<br>Estimated<br>\$                                       | 2022-23<br>Budget<br>\$                                          |
|----------------------------------------------------------------------------------------------------------------------|------------------------------------------------------------------|------------------------------------------------------------------|
| Employee Costs Materials & Contracts Utilities Depreciation, Impairments and Write offs Insurance and Other Expenses | 63,824,938<br>68,015,325<br>5,937,233<br>31,447,158<br>2,004,254 | 68,399,625<br>56,458,391<br>5,949,025<br>32,132,620<br>2,088,613 |
| Total Operating Expenditure                                                                                          | 171,228,908                                                      | 165,028,274                                                      |