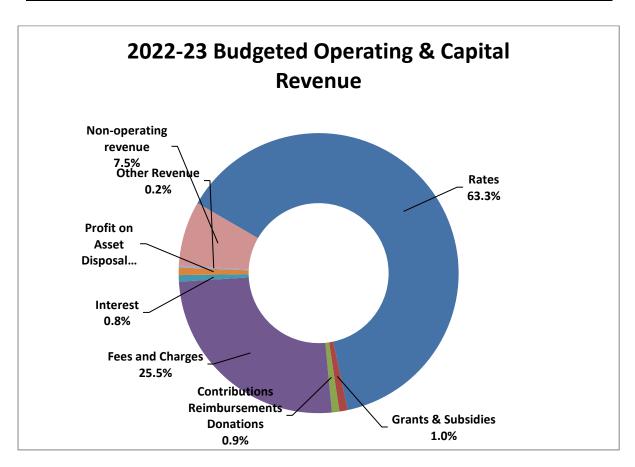

## Operating Revenue

Operating revenue including profit on disposal of assets totals \$153.9 million as shown below. Key elements include:

- · Rates income increase from previous year
- Fees and charges reflecting the costs of providing the service and comparison to market rates where applicable

| Operating Revenue                         | 2021-22<br>Estimated<br>\$ | 2022-23<br>Budget<br>\$ |
|-------------------------------------------|----------------------------|-------------------------|
| Rates Including SAR's                     | 100,756,025                | 105,326,824             |
| Government Grants & Subsidies             | 8,564,206                  | 1,606,172               |
| Contributions, Reimbursements & Donations | 927,361                    | 1,428,862               |
| Fees & Charges                            | 40,775,878                 | 42,474,492              |
| Interest                                  | 869,089                    | 1,252,345               |
| Profit on Asset Disposal                  | 1,177,193                  | 1,436,831               |
| Other Revenue                             | 450,906                    | 362,000                 |
| Total Operating Revenue                   | 153,520,658                | 153,887,526             |