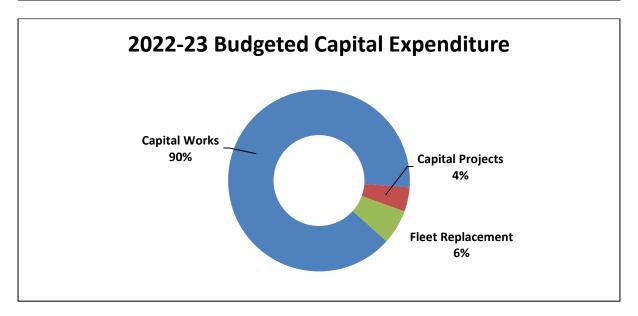

## Capital Expenditure

Capital expenditure totals \$53.8 million, the most significant component of which is the Capital Works program.

Capital expenditure is as follows: -

| Capital Expenditure                                     | 2022-23<br>Budget<br>\$ |
|---------------------------------------------------------|-------------------------|
| Capital Works (refer more detailed break down below)    | 48,207,162              |
| Capital Projects (refer more detailed break down below) | 2,327,883               |
| Fleet Replacement                                       | 3,305,165               |
| Total Capital Expenditure                               | 53,840,210              |

The 2022-23 Capital Works budget forms part of the Five Year Capital Works Program.